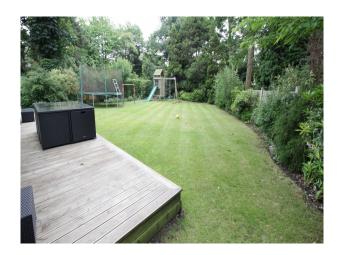

#### Exterior

Large rear garden with teenagers play equipment (trampoline etc). Mainly laid to lawn with mature shrubs and wooden fencing