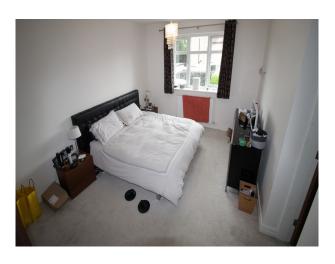

</li><li> Kitchen Diner</li></ul> | <ul><li>Coloured Units</li><li>Kitchen With Island</li></ul>                                 |
| Parking               | Rooms                                                    | Views                                            | Walls & Windows                                                                              |
| Off Street Parking    | <ul><li>Living Room</li><li>Lounge</li></ul>             | • Residential View                               | <ul><li>Large Windows</li><li>Painted Walls</li></ul>                                        |

#### Interior

Neutrally decorated open plan

#### Exterior

Large rear garden with teenagers play equipment (trampoline etc). Mainly laid to lawn with mature shrubs and wooden fencing