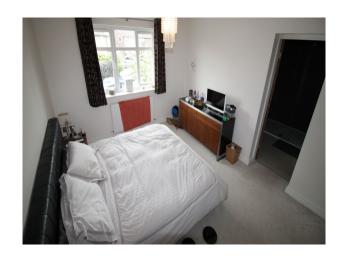

><li> Kitchen Diner</li></ul> | <ul><li>Coloured Units</li><li>Kitchen With Island</li></ul>                                 |
| Parking               | Rooms                                                    | Views                                            | Walls & Windows                                                                              |
| Off Street Parking    | <ul><li>Living Room</li><li>Lounge</li></ul>             | • Residential View                               | <ul><li>Large Windows</li><li>Painted Walls</li></ul>                                        |

#### Interior

Neutrally decorated open plan

#### Exterior

Large rear garden with teenagers play equipment (trampoline etc). Mainly laid to lawn with mature shrubs and wooden fencing