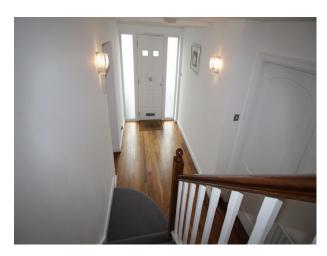

Kitchen Diner</li></ul> | <ul><li>Coloured Units</li><li>Kitchen With Island</li></ul>                                 |
| Parking               | Rooms                                                    | Views                                            | Walls & Windows                                                                              |
| Off Street Parking    | <ul><li>Living Room</li><li>Lounge</li></ul>             | • Residential View                               | <ul><li>Large Windows</li><li>Painted Walls</li></ul>                                        |

#### Interior

Neutrally decorated open plan

#### Exterior

Large rear garden with teenagers play equipment (trampoline etc). Mainly laid to lawn with mature shrubs and wooden fencing