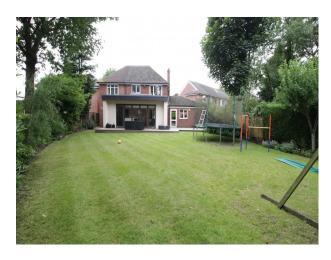

#### Exterior

Large rear garden with teenagers play equipment (trampoline etc). Mainly laid to lawn with mature shrubs and wooden fencing