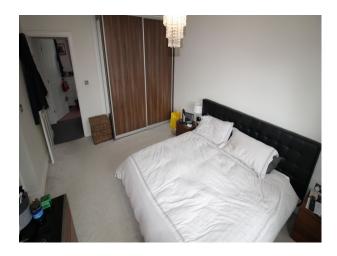

li><li> Kitchen Diner</li></ul> | <ul><li>Coloured Units</li><li>Kitchen With Island</li></ul>                                 |
| Parking               | Rooms                                                    | Views                                            | Walls & Windows                                                                              |
| Off Street Parking    | <ul><li>Living Room</li><li>Lounge</li></ul>             | • Residential View                               | <ul><li>Large Windows</li><li>Painted Walls</li></ul>                                        |

#### Interior

Neutrally decorated open plan

#### Exterior

Large rear garden with teenagers play equipment (trampoline etc). Mainly laid to lawn with mature shrubs and wooden fencing