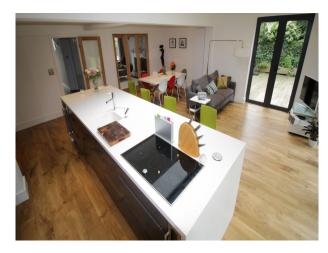

# N2415 Cheshire: Detached Executive Home For Filming With Open Plan Living Space

Substantial film location house within easy reach of Manchester. The property has a large, bright rear extension to house a modern Kitchen and living room. Bi-folding doors open onto a large patio and private rear garden with mature shrubs.

## **Cheshire: Detached Executive Home For Filming With Open Plan Living Space**

Substantial film location house within easy reach of Manchester. The property has a large, bright rear extension to house a modern Kitchen and living room.Bi-folding doors open onto a large patio and private rear garden with mature shrubs.

#### **Features:**

| <b>Bathroom Types</b> | <b>Bedroom Types</b>                                     | Exterior Features                                | Facilities                                                                                   |
|-----------------------|----------------------------------------------------------|--------------------------------------------------|----------------------------------------------------------------------------------------------|
| • Modern Bathroom     | <ul><li>Child's Bedroom</li><li>Double Bedroom</li></ul> | <ul><li>Back Garden</li><li>Patio</li></ul>      | <ul><li>Domestic Power</li><li>Internet Access</li><li>Mains Water</li><li>Toilets</li></ul> |
| Floors                | Interior Features                                        | Kitchen Facilities                               | Kitchen types                                                                                |
| • Carpet              | <ul><li>Furnished</li><li>Modern Staircase</li></ul>     | <ul><li> Island</li><li> Kitchen Diner</li></ul> | <ul><li>Coloured Units</li><li>Kitchen With Island</li></ul>                                 |
| Parking               | Rooms                                                    | Views                                            | Walls & Windows                                                                              |
| Off Street Parking    | <ul><li>Living Room</li><li>Lounge</li></ul>             | • Residential View                               | <ul><li>Large Windows</li><li>Painted Walls</li></ul>                                        |

#### Interior

Neutrally decorated open plan