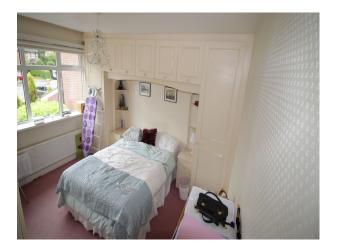

li> Kitchen Diner</li></ul> | <ul><li>Coloured Units</li><li>Kitchen With Island</li></ul>                                 |
| Parking               | Rooms                                                    | Views                                            | Walls & Windows                                                                              |
| Off Street Parking    | <ul><li>Living Room</li><li>Lounge</li></ul>             | • Residential View                               | <ul><li>Large Windows</li><li>Painted Walls</li></ul>                                        |

#### Interior

Neutrally decorated open plan

#### Exterior

Large rear garden with teenagers play equipment (trampoline etc). Mainly laid to lawn with mature shrubs and wooden fencing