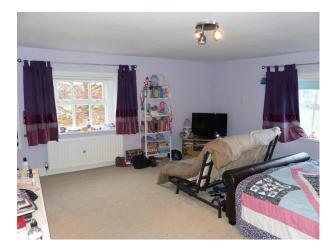

### Interior

Property Features Include:

- Farmhouse with original features
- Farm kitchen with white units and high gloss worktop, black aga, tiled floor, Large dining table
- Modern living room with black and white walls, original beams, Cream and black patterned sofa, various ornaments
- Study / film room, white walls, projector, cream corner leather sofa
- Boys bedroom, Blue walls with painted fish, blue ceiling, cabin bed, Fitted wardrobes and wooden floor
- Master bedroom with double bed, gold / cream walls, wrought iron fireplace with green tiled surround, original beams
- Teenagers bedroom with double bed, purple walls, cream carpet and white bedroom furniture
- Other Property Features Include:
- Cellar with exposed brickwork, arches and stone staircase
- Bar with eclectic decor, green walls, storage shelves with books and ornaments, fruit machine
- Large slabbed patio with stone walls
- 2 ponds with shrubs
- Large garden
- Wooden summer house with wooden floors and furniture  $% \left( {{{\left[ {{{{\bf{n}}_{{\bf{n}}}}} \right]}_{{{\bf{n}}_{{{\bf{n}}}}}}}} \right)$