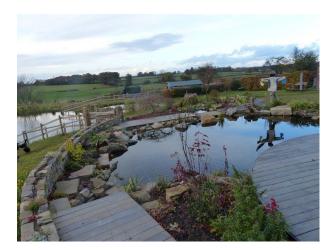

## **Exterior Features**

- Back Garden
- Courtyard
- Front Garden
- Lake/Pond
- Outbuildings
- Patio

### Interior

Property Features Include:

- Farmhouse with original features
- Farm kitchen with white units and high gloss worktop, black aga, tiled floor, Large dining table
- Modern living room with black and white walls, original beams, Cream and black patterned sofa, various ornaments
- Study / film room, white walls, projector, cream corner leather sofa
- Boys bedroom, Blue walls with painted fish, blue ceiling, cabin bed, Fitted wardrobes and wooden floor
- Master bedroom with double bed, gold / cream walls, wrought iron fireplace with green tiled surround, original beams
- Teenagers bedroom with double bed, purple walls, cream carpet and white bedroom furniture
- Other Property Features Include:
- Cellar with exposed brickwork, arches and stone staircase
- Bar with eclectic decor, green walls, storage shelves with books and ornaments, fruit machine
- Large slabbed patio with stone walls
- 2 ponds with shrubs
- Large garden
- Wooden summer house with wooden floors and furniture  $% \left( {{{\left[ {{{{\bf{n}}_{{\bf{n}}}}} \right]}_{{{\bf{n}}_{{{\bf{n}}}}}}}} \right)$