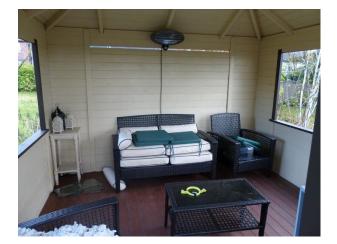

### Interior

Property Features Include:

- Farmhouse with original features
- Farm kitchen with white units and high gloss worktop, black aga, tiled floor, Large dining table
- Modern living room with black and white walls, original beams, Cream and black patterned sofa, various ornaments
- Study / film room, white walls, projector, cream corner leather sofa
- Boys bedroom, Blue walls with painted fish, blue ceiling, cabin bed, Fitted wardrobes and wooden floor
- Master bedroom with double bed, gold / cream walls, wrought iron fireplace with green tiled surround, original beams
- Teenagers bedroom with double bed, purple walls, cream carpet and white bedroom furniture
- Other Property Features Include:
- Cellar with exposed brickwork, arches and stone staircase
- Bar with eclectic decor, green walls, storage shelves with books and ornaments, fruit machine
- Large slabbed patio with stone walls
- 2 ponds with shrubs
- Large garden
- Wooden summer house with wooden floors and furniture  $% \left( {{{\left[ {{{{\bf{n}}_{{\bf{n}}}}} \right]}_{{{\bf{n}}_{{{\bf{n}}}}}}}} \right)$