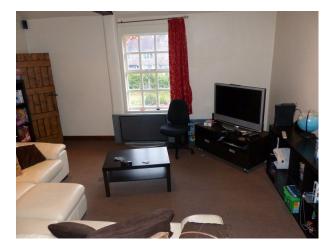

### Interior

Property Features Include:

- Farmhouse with original features
- Farm kitchen with white units and high gloss worktop, black aga, tiled floor, Large dining table
- Modern living room with black and white walls, original beams, Cream and black patterned sofa, various ornaments
- Study / film room, white walls, projector, cream corner leather sofa
- Boys bedroom, Blue walls with painted fish, blue ceiling, cabin bed, Fitted wardrobes and wooden floor
- Master bedroom with double bed, gold / cream walls, wrought iron fireplace with green tiled surround, original beams
- Teenagers bedroom with double bed, purple walls, cream carpet and white bedroom furniture
- Other Property Features Include:
- Cellar with exposed brickwork, arches and stone staircase
- Bar with eclectic decor, green walls, storage shelves with books and ornaments, fruit machine
- Large slabbed patio with stone walls
- 2 ponds with shrubs
- Large garden
- Wooden summer house with wooden floors and furniture  $% \left( {{{\left[ {{{{\bf{n}}_{{\bf{n}}}}} \right]}_{{{\bf{n}}_{{{\bf{n}}}}}}}} \right)$