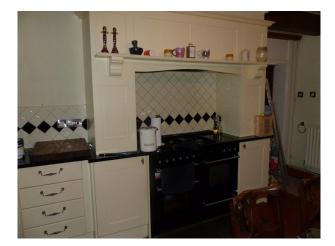

## **Kitchen Facilities**

- Eat In
- Large Dining Table
- Range Cooker
- Views
  - Countryside View

**Facilities** 

- Domestic Power
- Green Room
- Internet Access
- Mains Water
- Toilets

# **Kitchen types**

• Cream & White Units

### Interior

Property Features Include:

- Farmhouse with original features
- Farm kitchen with white units and high gloss worktop, black aga, tiled floor, Large dining table
- Modern living room with black and white walls, original beams, Cream and black patterned sofa, various ornaments
- Study / film room, white walls, projector, cream corner leather sofa
- Boys bedroom, Blue walls with painted fish, blue ceiling, cabin bed, Fitted wardrobes and wooden floor
- Master bedroom with double bed, gold / cream walls, wrought iron fireplace with green tiled surround, original beams
- Teenagers bedroom with double bed, purple walls, cream carpet and white bedroom furniture
- Other Property Features Include:
- Cellar with exposed brickwork, arches and stone staircase
- Bar with eclectic decor, green walls, storage shelves with books and ornaments, fruit machine
- Large slabbed patio with stone walls
- 2 ponds with shrubs
- Large garden
- Wooden summer house with wooden floors and furniture  $% \left( {{{\left[ {{{{\bf{n}}_{{\bf{n}}}}} \right]}_{{{\bf{n}}_{{{\bf{n}}}}}}}} \right)$