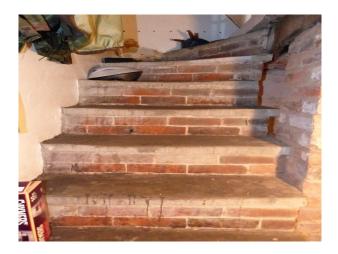

### Interior

Property Features Include:

- Farmhouse with original features
- Farm kitchen with white units and high gloss worktop, black aga, tiled floor, Large dining table
- Modern living room with black and white walls, original beams, Cream and black patterned sofa, various ornaments
- Study / film room, white walls, projector, cream corner leather sofa
- Boys bedroom, Blue walls with painted fish, blue ceiling, cabin bed, Fitted wardrobes and wooden floor
- Master bedroom with double bed, gold / cream walls, wrought iron fireplace with green tiled surround, original beams
- Teenagers bedroom with double bed, purple walls, cream carpet and white bedroom furniture
- Other Property Features Include:
- Cellar with exposed brickwork, arches and stone staircase
- Bar with eclectic decor, green walls, storage shelves with books and ornaments, fruit machine
- Large slabbed patio with stone walls
- 2 ponds with shrubs
- Large garden
- Wooden summer house with wooden floors and furniture  $% \left( {{{\left[ {{{{\bf{n}}_{{\bf{n}}}}} \right]}_{{{\bf{n}}_{{{\bf{n}}}}}}}} \right)$