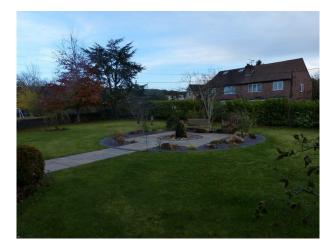

## **Exterior Features**

- Back Garden
- Courtyard
- Front Garden
- Lake/Pond
- Outbuildings
- Patio

### Interior

Property Features Include:

- Farmhouse with original features
- Farm kitchen with white units and high gloss worktop, black aga, tiled floor, Large dining table
- Modern living room with black and white walls, original beams, Cream and black patterned sofa, various ornaments
- Study / film room, white walls, projector, cream corner leather sofa
- Boys bedroom, Blue walls with painted fish, blue ceiling, cabin bed, Fitted wardrobes and wooden floor
- Master bedroom with double bed, gold / cream walls, wrought iron fireplace with green tiled surround, original beams
- Teenagers bedroom with double bed, purple walls, cream carpet and white bedroom furniture
- Other Property Features Include:
- Cellar with exposed brickwork, arches and stone staircase
- Bar with eclectic decor, green walls, storage shelves with books and ornaments, fruit machine
- Large slabbed patio with stone walls
- 2 ponds with shrubs
- Large garden
- Wooden summer house with wooden floors and furniture  $% \left( {{{\left[ {{{{\bf{n}}_{{\bf{n}}}}} \right]}_{{{\bf{n}}_{{{\bf{n}}}}}}}} \right)$