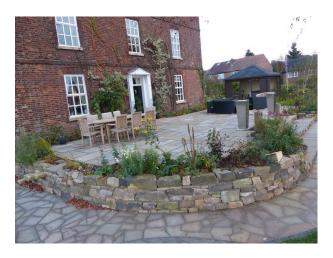

## **Exterior Features**

- Back Garden
- Courtyard
- Front Garden
- Lake/Pond
- Outbuildings
- Patio

### Interior

Property Features Include:

- Farmhouse with original features
- Farm kitchen with white units and high gloss worktop, black aga, tiled floor, Large dining table
- Modern living room with black and white walls, original beams, Cream and black patterned sofa, various ornaments
- Study / film room, white walls, projector, cream corner leather sofa
- Boys bedroom, Blue walls with painted fish, blue ceiling, cabin bed, Fitted wardrobes and wooden floor
- Master bedroom with double bed, gold / cream walls, wrought iron fireplace with green tiled surround, original beams
- Teenagers bedroom with double bed, purple walls, cream carpet and white bedroom furniture
- Other Property Features Include:
- Cellar with exposed brickwork, arches and stone staircase
- Bar with eclectic decor, green walls, storage shelves with books and ornaments, fruit machine
- Large slabbed patio with stone walls
- 2 ponds with shrubs
- Large garden
- Wooden summer house with wooden floors and furniture  $% \left( {{{\left[ {{{{\bf{n}}_{{\bf{n}}}}} \right]}_{{{\bf{n}}_{{{\bf{n}}}}}}}} \right)$