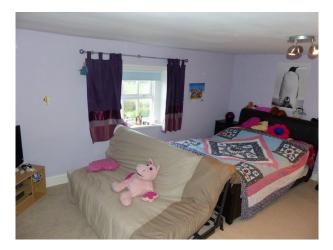

### Interior

Property Features Include:

- Farmhouse with original features
- Farm kitchen with white units and high gloss worktop, black aga, tiled floor, Large dining table
- Modern living room with black and white walls, original beams, Cream and black patterned sofa, various ornaments
- Study / film room, white walls, projector, cream corner leather sofa
- Boys bedroom, Blue walls with painted fish, blue ceiling, cabin bed, Fitted wardrobes and wooden floor
- Master bedroom with double bed, gold / cream walls, wrought iron fireplace with green tiled surround, original beams
- Teenagers bedroom with double bed, purple walls, cream carpet and white bedroom furniture
- Other Property Features Include:
- Cellar with exposed brickwork, arches and stone staircase
- Bar with eclectic decor, green walls, storage shelves with books and ornaments, fruit machine
- Large slabbed patio with stone walls
- 2 ponds with shrubs
- Large garden
- Wooden summer house with wooden floors and furniture  $% \left( {{{\left[ {{{{\bf{n}}_{{\bf{n}}}}} \right]}_{{{\bf{n}}_{{{\bf{n}}}}}}}} \right)$