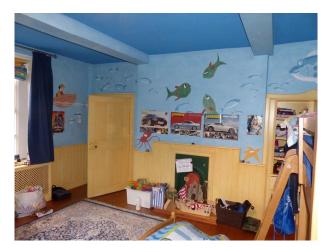

### Interior

Property Features Include:

- Farmhouse with original features
- Farm kitchen with white units and high gloss worktop, black aga, tiled floor, Large dining table
- Modern living room with black and white walls, original beams, Cream and black patterned sofa, various ornaments
- Study / film room, white walls, projector, cream corner leather sofa
- Boys bedroom, Blue walls with painted fish, blue ceiling, cabin bed, Fitted wardrobes and wooden floor
- Master bedroom with double bed, gold / cream walls, wrought iron fireplace with green tiled surround, original beams
- Teenagers bedroom with double bed, purple walls, cream carpet and white bedroom furniture
- Other Property Features Include:
- Cellar with exposed brickwork, arches and stone staircase
- Bar with eclectic decor, green walls, storage shelves with books and ornaments, fruit machine
- Large slabbed patio with stone walls
- 2 ponds with shrubs
- Large garden
- Wooden summer house with wooden floors and furniture  $% \left( {{{\left[ {{{{\bf{n}}_{{\bf{n}}}}} \right]}_{{{\bf{n}}_{{{\bf{n}}}}}}}} \right)$