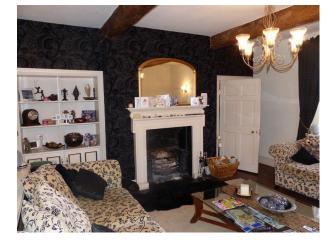

### Interior

Property Features Include:

- Farmhouse with original features
- Farm kitchen with white units and high gloss worktop, black aga, tiled floor, Large dining table
- Modern living room with black and white walls, original beams, Cream and black patterned sofa, various ornaments
- Study / film room, white walls, projector, cream corner leather sofa
- Boys bedroom, Blue walls with painted fish, blue ceiling, cabin bed, Fitted wardrobes and wooden floor
- Master bedroom with double bed, gold / cream walls, wrought iron fireplace with green tiled surround, original beams
- Teenagers bedroom with double bed, purple walls, cream carpet and white bedroom furniture
- Other Property Features Include:
- Cellar with exposed brickwork, arches and stone staircase
- Bar with eclectic decor, green walls, storage shelves with books and ornaments, fruit machine
- Large slabbed patio with stone walls
- 2 ponds with shrubs
- Large garden
- Wooden summer house with wooden floors and furniture  $% \left( {{{\left[ {{{{\bf{n}}_{{\bf{n}}}}} \right]}_{{{\bf{n}}_{{{\bf{n}}}}}}}} \right)$