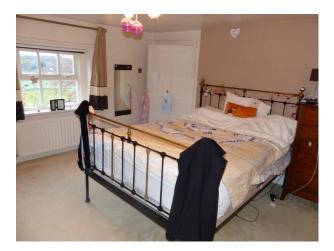

### Interior

Property Features Include:

- Farmhouse with original features
- Farm kitchen with white units and high gloss worktop, black aga, tiled floor, Large dining table
- Modern living room with black and white walls, original beams, Cream and black patterned sofa, various ornaments
- Study / film room, white walls, projector, cream corner leather sofa
- Boys bedroom, Blue walls with painted fish, blue ceiling, cabin bed, Fitted wardrobes and wooden floor
- Master bedroom with double bed, gold / cream walls, wrought iron fireplace with green tiled surround, original beams
- Teenagers bedroom with double bed, purple walls, cream carpet and white bedroom furniture
- Other Property Features Include:
- Cellar with exposed brickwork, arches and stone staircase
- Bar with eclectic decor, green walls, storage shelves with books and ornaments, fruit machine
- Large slabbed patio with stone walls
- 2 ponds with shrubs
- Large garden
- Wooden summer house with wooden floors and furniture  $% \left( {{{\left[ {{{{\bf{n}}_{{\bf{n}}}}} \right]}_{{{\bf{n}}_{{{\bf{n}}}}}}}} \right)$