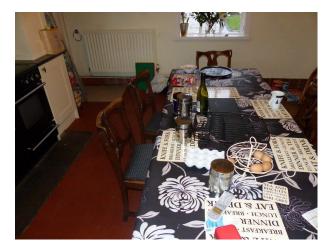

## **Kitchen Facilities**

- Eat In
- Large Dining Table
- Range Cooker
- Views
  - Countryside View

**Facilities** 

- Domestic Power
- Green Room
- Internet Access
- Mains Water
- Toilets

### Interior

Property Features Include:

- Farmhouse with original features
- Farm kitchen with white units and high gloss worktop, black aga, tiled floor, Large dining table
- Modern living room with black and white walls, original beams, Cream and black patterned sofa, various ornaments
- Study / film room, white walls, projector, cream corner leather sofa
- Boys bedroom, Blue walls with painted fish, blue ceiling, cabin bed, Fitted wardrobes and wooden floor
- Master bedroom with double bed, gold / cream walls, wrought iron fireplace with green tiled surround, original beams
- Teenagers bedroom with double bed, purple walls, cream carpet and white bedroom furniture
- Other Property Features Include:
- Cellar with exposed brickwork, arches and stone staircase
- Bar with eclectic decor, green walls, storage shelves with books and ornaments, fruit machine
- Large slabbed patio with stone walls
- 2 ponds with shrubs
- Large garden
- Wooden summer house with wooden floors and furniture  $% \left( {{{\left[ {{{{\bf{n}}_{{\bf{n}}}}} \right]}_{{{\bf{n}}_{{{\bf{n}}}}}}}} \right)$