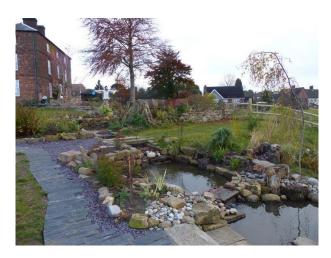

## **Exterior Features**

- Back Garden
- Courtyard
- Front Garden
- Lake/Pond
- Outbuildings
- Patio

### Interior

Property Features Include:

- Farmhouse with original features
- Farm kitchen with white units and high gloss worktop, black aga, tiled floor, Large dining table
- Modern living room with black and white walls, original beams, Cream and black patterned sofa, various ornaments
- Study / film room, white walls, projector, cream corner leather sofa
- Boys bedroom, Blue walls with painted fish, blue ceiling, cabin bed, Fitted wardrobes and wooden floor
- Master bedroom with double bed, gold / cream walls, wrought iron fireplace with green tiled surround, original beams
- Teenagers bedroom with double bed, purple walls, cream carpet and white bedroom furniture
- Other Property Features Include:
- Cellar with exposed brickwork, arches and stone staircase
- Bar with eclectic decor, green walls, storage shelves with books and ornaments, fruit machine
- Large slabbed patio with stone walls
- 2 ponds with shrubs
- Large garden
- Wooden summer house with wooden floors and furniture  $% \left( {{{\left[ {{{{\bf{n}}_{{\bf{n}}}}} \right]}_{{{\bf{n}}_{{{\bf{n}}}}}}}} \right)$