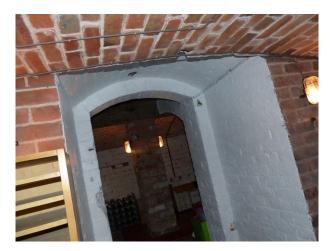

### Interior

Property Features Include:

- Farmhouse with original features
- Farm kitchen with white units and high gloss worktop, black aga, tiled floor, Large dining table
- Modern living room with black and white walls, original beams, Cream and black patterned sofa, various ornaments
- Study / film room, white walls, projector, cream corner leather sofa
- Boys bedroom, Blue walls with painted fish, blue ceiling, cabin bed, Fitted wardrobes and wooden floor
- Master bedroom with double bed, gold / cream walls, wrought iron fireplace with green tiled surround, original beams
- Teenagers bedroom with double bed, purple walls, cream carpet and white bedroom furniture
- Other Property Features Include:
- Cellar with exposed brickwork, arches and stone staircase
- Bar with eclectic decor, green walls, storage shelves with books and ornaments, fruit machine
- Large slabbed patio with stone walls
- 2 ponds with shrubs
- Large garden
- Wooden summer house with wooden floors and furniture  $% \left( {{{\left[ {{{{\bf{n}}_{{\bf{n}}}}} \right]}_{{{\bf{n}}_{{{\bf{n}}}}}}}} \right)$