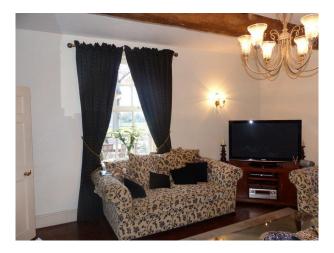

### Interior

Property Features Include:

- Farmhouse with original features
- Farm kitchen with white units and high gloss worktop, black aga, tiled floor, Large dining table
- Modern living room with black and white walls, original beams, Cream and black patterned sofa, various ornaments
- Study / film room, white walls, projector, cream corner leather sofa
- Boys bedroom, Blue walls with painted fish, blue ceiling, cabin bed, Fitted wardrobes and wooden floor
- Master bedroom with double bed, gold / cream walls, wrought iron fireplace with green tiled surround, original beams
- Teenagers bedroom with double bed, purple walls, cream carpet and white bedroom furniture
- Other Property Features Include:
- Cellar with exposed brickwork, arches and stone staircase
- Bar with eclectic decor, green walls, storage shelves with books and ornaments, fruit machine
- Large slabbed patio with stone walls
- 2 ponds with shrubs
- Large garden
- Wooden summer house with wooden floors and furniture  $% \left( {{{\left[ {{{{\bf{n}}_{{\bf{n}}}}} \right]}_{{{\bf{n}}_{{{\bf{n}}}}}}}} \right)$