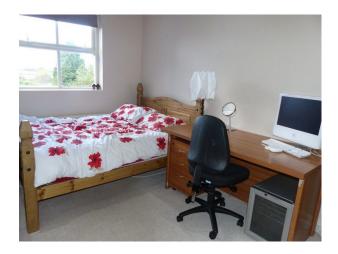

### **Bedroom Types**

- Family Bathroom
- Shower Room
- Child's Bedroom
- Double Bedroom
- Teenager's Bedroom

### Interior

Property Features Include:

- Farmhouse with original features
- Farm kitchen with white units and high gloss worktop, black aga, tiled floor, Large dining table
- Modern living room with black and white walls, original beams, Cream and black patterned sofa, various ornaments
- Study / film room, white walls, projector, cream corner leather sofa
- Boys bedroom, Blue walls with painted fish, blue ceiling, cabin bed, Fitted wardrobes and wooden floor
- Master bedroom with double bed, gold / cream walls, wrought iron fireplace with green tiled surround, original beams
- Teenagers bedroom with double bed, purple walls, cream carpet and white bedroom furniture
- Other Property Features Include:
- Cellar with exposed brickwork, arches and stone staircase
- Bar with eclectic decor, green walls, storage shelves with books and ornaments, fruit machine
- Large slabbed patio with stone walls
- 2 ponds with shrubs
- Large garden
- Wooden summer house with wooden floors and furniture  $% \left( {{{\left[ {{{{\bf{n}}_{{\bf{n}}}}} \right]}_{{{\bf{n}}_{{{\bf{n}}}}}}}} \right)$