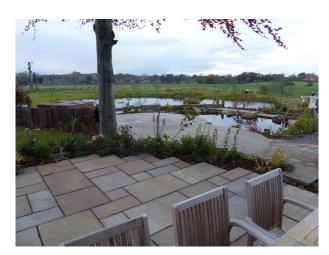

## **Exterior Features**

- Back Garden
- Courtyard
- Front Garden
- Lake/Pond
- Outbuildings
- Patio

### Interior

Property Features Include:

- Farmhouse with original features
- Farm kitchen with white units and high gloss worktop, black aga, tiled floor, Large dining table
- Modern living room with black and white walls, original beams, Cream and black patterned sofa, various ornaments
- Study / film room, white walls, projector, cream corner leather sofa
- Boys bedroom, Blue walls with painted fish, blue ceiling, cabin bed, Fitted wardrobes and wooden floor
- Master bedroom with double bed, gold / cream walls, wrought iron fireplace with green tiled surround, original beams
- Teenagers bedroom with double bed, purple walls, cream carpet and white bedroom furniture
- Other Property Features Include:
- Cellar with exposed brickwork, arches and stone staircase
- Bar with eclectic decor, green walls, storage shelves with books and ornaments, fruit machine
- Large slabbed patio with stone walls
- 2 ponds with shrubs
- Large garden
- Wooden summer house with wooden floors and furniture  $% \left( {{{\left[ {{{{\bf{n}}_{{\bf{n}}}}} \right]}_{{{\bf{n}}_{{{\bf{n}}}}}}}} \right)$