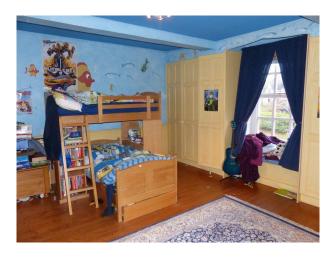

### Interior

Property Features Include:

- Farmhouse with original features
- Farm kitchen with white units and high gloss worktop, black aga, tiled floor, Large dining table
- Modern living room with black and white walls, original beams, Cream and black patterned sofa, various ornaments
- Study / film room, white walls, projector, cream corner leather sofa
- Boys bedroom, Blue walls with painted fish, blue ceiling, cabin bed, Fitted wardrobes and wooden floor
- Master bedroom with double bed, gold / cream walls, wrought iron fireplace with green tiled surround, original beams
- Teenagers bedroom with double bed, purple walls, cream carpet and white bedroom furniture
- Other Property Features Include:
- Cellar with exposed brickwork, arches and stone staircase
- Bar with eclectic decor, green walls, storage shelves with books and ornaments, fruit machine
- Large slabbed patio with stone walls
- 2 ponds with shrubs
- Large garden
- Wooden summer house with wooden floors and furniture  $% \left( {{{\left[ {{{{\bf{n}}_{{\bf{n}}}}} \right]}_{{{\bf{n}}_{{{\bf{n}}}}}}}} \right)$