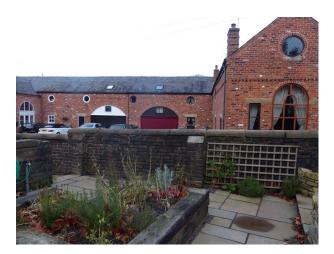

## **Exterior Features**

- Back Garden
- Courtyard
- Front Garden
- Lake/Pond
- Outbuildings
- Patio

### Interior

Property Features Include:

- Farmhouse with original features
- Farm kitchen with white units and high gloss worktop, black aga, tiled floor, Large dining table
- Modern living room with black and white walls, original beams, Cream and black patterned sofa, various ornaments
- Study / film room, white walls, projector, cream corner leather sofa
- Boys bedroom, Blue walls with painted fish, blue ceiling, cabin bed, Fitted wardrobes and wooden floor
- Master bedroom with double bed, gold / cream walls, wrought iron fireplace with green tiled surround, original beams
- Teenagers bedroom with double bed, purple walls, cream carpet and white bedroom furniture
- Other Property Features Include:
- Cellar with exposed brickwork, arches and stone staircase
- Bar with eclectic decor, green walls, storage shelves with books and ornaments, fruit machine
- Large slabbed patio with stone walls
- 2 ponds with shrubs
- Large garden
- Wooden summer house with wooden floors and furniture  $% \left( {{{\left[ {{{{\bf{n}}_{{\bf{n}}}}} \right]}_{{{\bf{n}}_{{{\bf{n}}}}}}}} \right)$