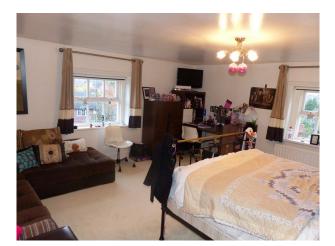

### Interior

Property Features Include:

- Farmhouse with original features
- Farm kitchen with white units and high gloss worktop, black aga, tiled floor, Large dining table
- Modern living room with black and white walls, original beams, Cream and black patterned sofa, various ornaments
- Study / film room, white walls, projector, cream corner leather sofa
- Boys bedroom, Blue walls with painted fish, blue ceiling, cabin bed, Fitted wardrobes and wooden floor
- Master bedroom with double bed, gold / cream walls, wrought iron fireplace with green tiled surround, original beams
- Teenagers bedroom with double bed, purple walls, cream carpet and white bedroom furniture
- Other Property Features Include:
- Cellar with exposed brickwork, arches and stone staircase
- Bar with eclectic decor, green walls, storage shelves with books and ornaments, fruit machine
- Large slabbed patio with stone walls
- 2 ponds with shrubs
- Large garden
- Wooden summer house with wooden floors and furniture  $% \left( {{{\left[ {{{{\bf{n}}_{{\bf{n}}}}} \right]}_{{{\bf{n}}_{{{\bf{n}}}}}}}} \right)$