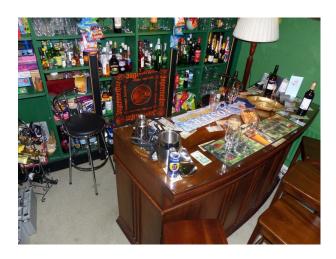

### Interior

Property Features Include:

- Farmhouse with original features
- Farm kitchen with white units and high gloss worktop, black aga, tiled floor, Large dining table
- Modern living room with black and white walls, original beams, Cream and black patterned sofa, various ornaments
- Study / film room, white walls, projector, cream corner leather sofa
- Boys bedroom, Blue walls with painted fish, blue ceiling, cabin bed, Fitted wardrobes and wooden floor
- Master bedroom with double bed, gold / cream walls, wrought iron fireplace with green tiled surround, original beams
- Teenagers bedroom with double bed, purple walls, cream carpet and white bedroom furniture
- Other Property Features Include:
- Cellar with exposed brickwork, arches and stone staircase
- Bar with eclectic decor, green walls, storage shelves with books and ornaments, fruit machine
- Large slabbed patio with stone walls
- 2 ponds with shrubs
- Large garden
- Wooden summer house with wooden floors and furniture  $% \left( {{{\left[ {{{{\bf{n}}_{{\bf{n}}}}} \right]}_{{{\bf{n}}_{{{\bf{n}}}}}}}} \right)$