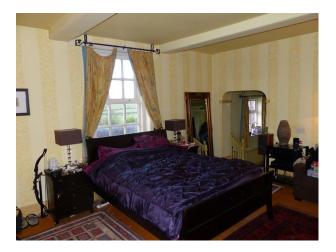

### Interior

Property Features Include:

- Farmhouse with original features
- Farm kitchen with white units and high gloss worktop, black aga, tiled floor, Large dining table
- Modern living room with black and white walls, original beams, Cream and black patterned sofa, various ornaments
- Study / film room, white walls, projector, cream corner leather sofa
- Boys bedroom, Blue walls with painted fish, blue ceiling, cabin bed, Fitted wardrobes and wooden floor
- Master bedroom with double bed, gold / cream walls, wrought iron fireplace with green tiled surround, original beams
- Teenagers bedroom with double bed, purple walls, cream carpet and white bedroom furniture
- Other Property Features Include:
- Cellar with exposed brickwork, arches and stone staircase
- Bar with eclectic decor, green walls, storage shelves with books and ornaments, fruit machine
- Large slabbed patio with stone walls
- 2 ponds with shrubs
- Large garden
- Wooden summer house with wooden floors and furniture  $% \left( {{{\left[ {{{{\bf{n}}_{{\bf{n}}}}} \right]}_{{{\bf{n}}_{{{\bf{n}}}}}}}} \right)$