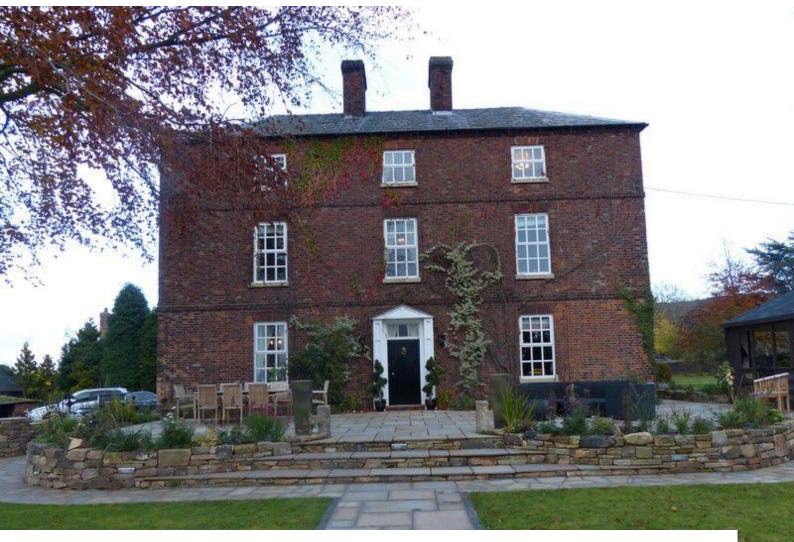

# **Cheshire: Farmhouse Film Location**

Farmhouse with original features available as a film location.

Location: Cheshire, United Kingdom Within the M25: No Categories: Family Modern | Farms | Farm Houses | Cottage Film Locations

### Interior

Property Features Include:

- Farmhouse with original features
- Farm kitchen with white units and high gloss worktop, black aga, tiled floor, Large dining table
- Modern living room with black and white walls, original beams, Cream and black patterned sofa, various ornaments
- Study / film room, white walls, projector, cream corner leather sofa
- Boys bedroom, Blue walls with painted fish, blue ceiling, cabin bed, Fitted wardrobes and wooden floor
- Master bedroom with double bed, gold / cream walls, wrought iron fireplace with green tiled surround, original beams
- Teenagers bedroom with double bed, purple walls, cream carpet and white bedroom furniture
- Other Property Features Include:
- Cellar with exposed brickwork, arches and stone staircase
- Bar with eclectic decor, green walls, storage shelves with books and ornaments, fruit machine
- Large slabbed patio with stone walls
- 2 ponds with shrubs
- Large garden
- Wooden summer house with wooden floors and furniture  $% \left( {{{\left[ {{{{\bf{n}}_{{\bf{n}}}}} \right]}_{{{\bf{n}}_{{{\bf{n}}}}}}}} \right)$