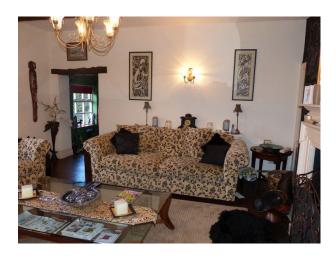

### Interior

Property Features Include:

- Farmhouse with original features
- Farm kitchen with white units and high gloss worktop, black aga, tiled floor, Large dining table
- Modern living room with black and white walls, original beams, Cream and black patterned sofa, various ornaments
- Study / film room, white walls, projector, cream corner leather sofa
- Boys bedroom, Blue walls with painted fish, blue ceiling, cabin bed, Fitted wardrobes and wooden floor
- Master bedroom with double bed, gold / cream walls, wrought iron fireplace with green tiled surround, original beams
- Teenagers bedroom with double bed, purple walls, cream carpet and white bedroom furniture
- Other Property Features Include:
- Cellar with exposed brickwork, arches and stone staircase
- Bar with eclectic decor, green walls, storage shelves with books and ornaments, fruit machine
- Large slabbed patio with stone walls
- 2 ponds with shrubs
- Large garden
- Wooden summer house with wooden floors and furniture  $% \left( {{{\left[ {{{{\bf{n}}_{{\bf{n}}}}} \right]}_{{{\bf{n}}_{{{\bf{n}}}}}}}} \right)$