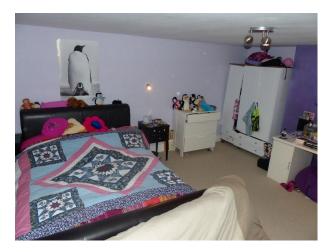

### Interior

Property Features Include:

- Farmhouse with original features
- Farm kitchen with white units and high gloss worktop, black aga, tiled floor, Large dining table
- Modern living room with black and white walls, original beams, Cream and black patterned sofa, various ornaments
- Study / film room, white walls, projector, cream corner leather sofa
- Boys bedroom, Blue walls with painted fish, blue ceiling, cabin bed, Fitted wardrobes and wooden floor
- Master bedroom with double bed, gold / cream walls, wrought iron fireplace with green tiled surround, original beams
- Teenagers bedroom with double bed, purple walls, cream carpet and white bedroom furniture
- Other Property Features Include:
- Cellar with exposed brickwork, arches and stone staircase
- Bar with eclectic decor, green walls, storage shelves with books and ornaments, fruit machine
- Large slabbed patio with stone walls
- 2 ponds with shrubs
- Large garden
- Wooden summer house with wooden floors and furniture  $% \left( {{{\left[ {{{{\bf{n}}_{{\bf{n}}}}} \right]}_{{{\bf{n}}_{{{\bf{n}}}}}}}} \right)$