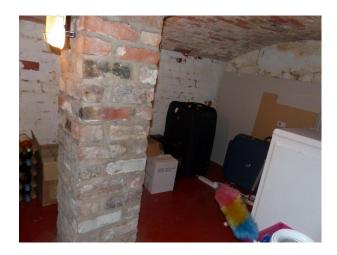

### Interior

Property Features Include:

- Farmhouse with original features
- Farm kitchen with white units and high gloss worktop, black aga, tiled floor, Large dining table
- Modern living room with black and white walls, original beams, Cream and black patterned sofa, various ornaments
- Study / film room, white walls, projector, cream corner leather sofa
- Boys bedroom, Blue walls with painted fish, blue ceiling, cabin bed, Fitted wardrobes and wooden floor
- Master bedroom with double bed, gold / cream walls, wrought iron fireplace with green tiled surround, original beams
- Teenagers bedroom with double bed, purple walls, cream carpet and white bedroom furniture
- Other Property Features Include:
- Cellar with exposed brickwork, arches and stone staircase
- Bar with eclectic decor, green walls, storage shelves with books and ornaments, fruit machine
- Large slabbed patio with stone walls
- 2 ponds with shrubs
- Large garden
- Wooden summer house with wooden floors and furniture  $% \left( {{{\left[ {{{{\bf{n}}_{{\bf{n}}}}} \right]}_{{{\bf{n}}_{{{\bf{n}}}}}}}} \right)$