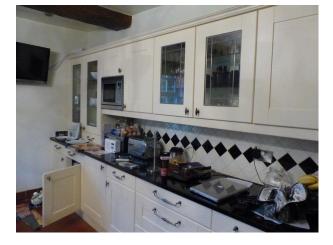

### Interior

Property Features Include:

- Farmhouse with original features
- Farm kitchen with white units and high gloss worktop, black aga, tiled floor, Large dining table
- Modern living room with black and white walls, original beams, Cream and black patterned sofa, various ornaments
- Study / film room, white walls, projector, cream corner leather sofa
- Boys bedroom, Blue walls with painted fish, blue ceiling, cabin bed, Fitted wardrobes and wooden floor
- Master bedroom with double bed, gold / cream walls, wrought iron fireplace with green tiled surround, original beams
- Teenagers bedroom with double bed, purple walls, cream carpet and white bedroom furniture
- Other Property Features Include:
- Cellar with exposed brickwork, arches and stone staircase
- Bar with eclectic decor, green walls, storage shelves with books and ornaments, fruit machine
- Large slabbed patio with stone walls
- 2 ponds with shrubs
- Large garden
- Wooden summer house with wooden floors and furniture  $% \left( {{{\left[ {{{{\bf{n}}_{{\bf{n}}}}} \right]}_{{{\bf{n}}_{{{\bf{n}}}}}}}} \right)$