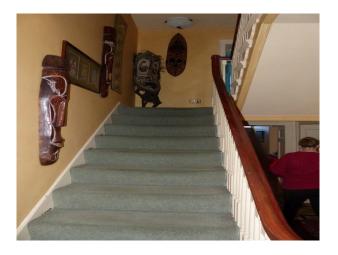

# • Period Fireplace

Rooms

**Interior Features** 

• Furnished

Period Staircase

# Walls & Windows

- Large Windows
- Painted Walls
- Wallpapered Walls

Hallway

• Dining Room

• Green Room

• Cellar

- Lounge
- Study