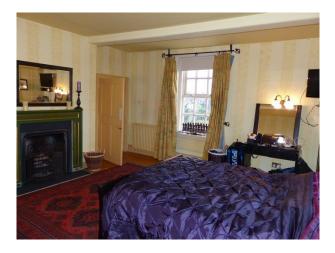

### Interior

Property Features Include:

- Farmhouse with original features
- Farm kitchen with white units and high gloss worktop, black aga, tiled floor, Large dining table
- Modern living room with black and white walls, original beams, Cream and black patterned sofa, various ornaments
- Study / film room, white walls, projector, cream corner leather sofa
- Boys bedroom, Blue walls with painted fish, blue ceiling, cabin bed, Fitted wardrobes and wooden floor
- Master bedroom with double bed, gold / cream walls, wrought iron fireplace with green tiled surround, original beams
- Teenagers bedroom with double bed, purple walls, cream carpet and white bedroom furniture
- Other Property Features Include:
- Cellar with exposed brickwork, arches and stone staircase
- Bar with eclectic decor, green walls, storage shelves with books and ornaments, fruit machine
- Large slabbed patio with stone walls
- 2 ponds with shrubs
- Large garden
- Wooden summer house with wooden floors and furniture  $% \left( {{{\left[ {{{{\bf{n}}_{{\bf{n}}}}} \right]}_{{{\bf{n}}_{{{\bf{n}}}}}}}} \right)$