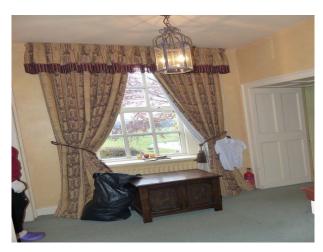

### Interior

Property Features Include:

- Farmhouse with original features
- Farm kitchen with white units and high gloss worktop, black aga, tiled floor, Large dining table
- Modern living room with black and white walls, original beams, Cream and black patterned sofa, various ornaments
- Study / film room, white walls, projector, cream corner leather sofa
- Boys bedroom, Blue walls with painted fish, blue ceiling, cabin bed, Fitted wardrobes and wooden floor
- Master bedroom with double bed, gold / cream walls, wrought iron fireplace with green tiled surround, original beams
- Teenagers bedroom with double bed, purple walls, cream carpet and white bedroom furniture
- Other Property Features Include:
- Cellar with exposed brickwork, arches and stone staircase
- Bar with eclectic decor, green walls, storage shelves with books and ornaments, fruit machine
- Large slabbed patio with stone walls
- 2 ponds with shrubs
- Large garden
- Wooden summer house with wooden floors and furniture  $% \left( {{{\left[ {{{{\bf{n}}_{{\bf{n}}}}} \right]}_{{{\bf{n}}_{{{\bf{n}}}}}}}} \right)$