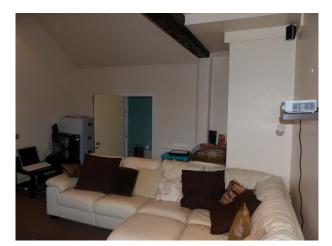

### Interior

Property Features Include:

- Farmhouse with original features
- Farm kitchen with white units and high gloss worktop, black aga, tiled floor, Large dining table
- Modern living room with black and white walls, original beams, Cream and black patterned sofa, various ornaments
- Study / film room, white walls, projector, cream corner leather sofa
- Boys bedroom, Blue walls with painted fish, blue ceiling, cabin bed, Fitted wardrobes and wooden floor
- Master bedroom with double bed, gold / cream walls, wrought iron fireplace with green tiled surround, original beams
- Teenagers bedroom with double bed, purple walls, cream carpet and white bedroom furniture
- Other Property Features Include:
- Cellar with exposed brickwork, arches and stone staircase
- Bar with eclectic decor, green walls, storage shelves with books and ornaments, fruit machine
- Large slabbed patio with stone walls
- 2 ponds with shrubs
- Large garden
- Wooden summer house with wooden floors and furniture  $% \left( {{{\left[ {{{{\bf{n}}_{{\bf{n}}}}} \right]}_{{{\bf{n}}_{{{\bf{n}}}}}}}} \right)$