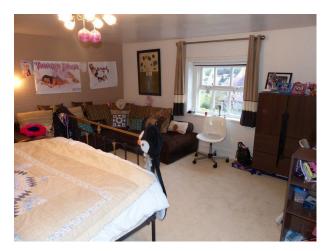

### Interior

Property Features Include:

- Farmhouse with original features
- Farm kitchen with white units and high gloss worktop, black aga, tiled floor, Large dining table
- Modern living room with black and white walls, original beams, Cream and black patterned sofa, various ornaments
- Study / film room, white walls, projector, cream corner leather sofa
- Boys bedroom, Blue walls with painted fish, blue ceiling, cabin bed, Fitted wardrobes and wooden floor
- Master bedroom with double bed, gold / cream walls, wrought iron fireplace with green tiled surround, original beams
- Teenagers bedroom with double bed, purple walls, cream carpet and white bedroom furniture
- Other Property Features Include:
- Cellar with exposed brickwork, arches and stone staircase
- Bar with eclectic decor, green walls, storage shelves with books and ornaments, fruit machine
- Large slabbed patio with stone walls
- 2 ponds with shrubs
- Large garden
- Wooden summer house with wooden floors and furniture  $% \left( {{{\left[ {{{{\bf{n}}_{{\bf{n}}}}} \right]}_{{{\bf{n}}_{{{\bf{n}}}}}}}} \right)$