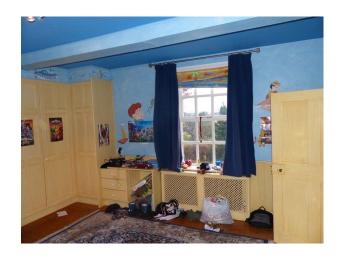

### Interior

Property Features Include:

- Farmhouse with original features
- Farm kitchen with white units and high gloss worktop, black aga, tiled floor, Large dining table
- Modern living room with black and white walls, original beams, Cream and black patterned sofa, various ornaments
- Study / film room, white walls, projector, cream corner leather sofa
- Boys bedroom, Blue walls with painted fish, blue ceiling, cabin bed, Fitted wardrobes and wooden floor
- Master bedroom with double bed, gold / cream walls, wrought iron fireplace with green tiled surround, original beams
- Teenagers bedroom with double bed, purple walls, cream carpet and white bedroom furniture
- Other Property Features Include:
- Cellar with exposed brickwork, arches and stone staircase
- Bar with eclectic decor, green walls, storage shelves with books and ornaments, fruit machine
- Large slabbed patio with stone walls
- 2 ponds with shrubs
- Large garden
- Wooden summer house with wooden floors and furniture  $% \left( {{{\left[ {{{{\bf{n}}_{{\bf{n}}}}} \right]}_{{{\bf{n}}_{{{\bf{n}}}}}}}} \right)$