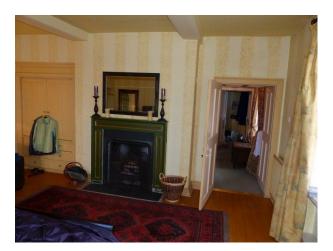

### Interior

Property Features Include:

- Farmhouse with original features
- Farm kitchen with white units and high gloss worktop, black aga, tiled floor, Large dining table
- Modern living room with black and white walls, original beams, Cream and black patterned sofa, various ornaments
- Study / film room, white walls, projector, cream corner leather sofa
- Boys bedroom, Blue walls with painted fish, blue ceiling, cabin bed, Fitted wardrobes and wooden floor
- Master bedroom with double bed, gold / cream walls, wrought iron fireplace with green tiled surround, original beams
- Teenagers bedroom with double bed, purple walls, cream carpet and white bedroom furniture
- Other Property Features Include:
- Cellar with exposed brickwork, arches and stone staircase
- Bar with eclectic decor, green walls, storage shelves with books and ornaments, fruit machine
- Large slabbed patio with stone walls
- 2 ponds with shrubs
- Large garden
- Wooden summer house with wooden floors and furniture  $% \left( {{{\left[ {{{{\bf{n}}_{{\bf{n}}}}} \right]}_{{{\bf{n}}_{{{\bf{n}}}}}}}} \right)$