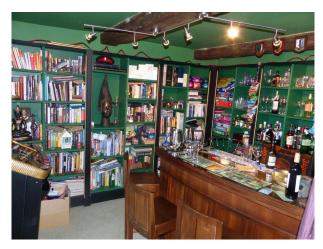

### Interior

Property Features Include:

- Farmhouse with original features
- Farm kitchen with white units and high gloss worktop, black aga, tiled floor, Large dining table
- Modern living room with black and white walls, original beams, Cream and black patterned sofa, various ornaments
- Study / film room, white walls, projector, cream corner leather sofa
- Boys bedroom, Blue walls with painted fish, blue ceiling, cabin bed, Fitted wardrobes and wooden floor
- Master bedroom with double bed, gold / cream walls, wrought iron fireplace with green tiled surround, original beams
- Teenagers bedroom with double bed, purple walls, cream carpet and white bedroom furniture
- Other Property Features Include:
- Cellar with exposed brickwork, arches and stone staircase
- Bar with eclectic decor, green walls, storage shelves with books and ornaments, fruit machine
- Large slabbed patio with stone walls
- 2 ponds with shrubs
- Large garden
- Wooden summer house with wooden floors and furniture  $% \left( {{{\left[ {{{{\bf{n}}_{{\bf{n}}}}} \right]}_{{{\bf{n}}_{{{\bf{n}}}}}}}} \right)$