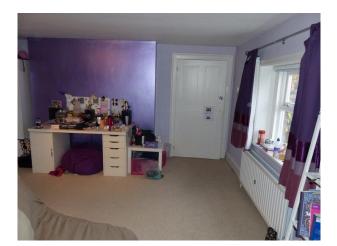

### Interior

Property Features Include:

- Farmhouse with original features
- Farm kitchen with white units and high gloss worktop, black aga, tiled floor, Large dining table
- Modern living room with black and white walls, original beams, Cream and black patterned sofa, various ornaments
- Study / film room, white walls, projector, cream corner leather sofa
- Boys bedroom, Blue walls with painted fish, blue ceiling, cabin bed, Fitted wardrobes and wooden floor
- Master bedroom with double bed, gold / cream walls, wrought iron fireplace with green tiled surround, original beams
- Teenagers bedroom with double bed, purple walls, cream carpet and white bedroom furniture
- Other Property Features Include:
- Cellar with exposed brickwork, arches and stone staircase
- Bar with eclectic decor, green walls, storage shelves with books and ornaments, fruit machine
- Large slabbed patio with stone walls
- 2 ponds with shrubs
- Large garden
- Wooden summer house with wooden floors and furniture  $% \left( {{{\left[ {{{{\bf{n}}_{{\bf{n}}}}} \right]}_{{{\bf{n}}_{{{\bf{n}}}}}}}} \right)$