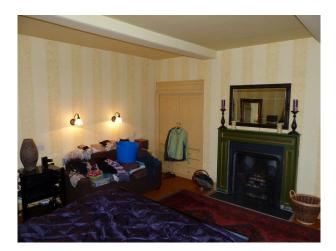

### Interior

Property Features Include:

- Farmhouse with original features
- Farm kitchen with white units and high gloss worktop, black aga, tiled floor, Large dining table
- Modern living room with black and white walls, original beams, Cream and black patterned sofa, various ornaments
- Study / film room, white walls, projector, cream corner leather sofa
- Boys bedroom, Blue walls with painted fish, blue ceiling, cabin bed, Fitted wardrobes and wooden floor
- Master bedroom with double bed, gold / cream walls, wrought iron fireplace with green tiled surround, original beams
- Teenagers bedroom with double bed, purple walls, cream carpet and white bedroom furniture
- Other Property Features Include:
- Cellar with exposed brickwork, arches and stone staircase
- Bar with eclectic decor, green walls, storage shelves with books and ornaments, fruit machine
- Large slabbed patio with stone walls
- 2 ponds with shrubs
- Large garden
- Wooden summer house with wooden floors and furniture  $% \left( {{{\left[ {{{{\bf{n}}_{{\bf{n}}}}} \right]}_{{{\bf{n}}_{{{\bf{n}}}}}}}} \right)$