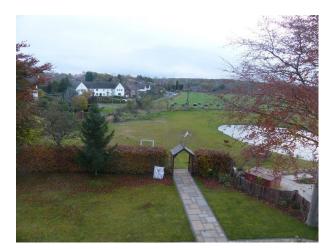

## **Exterior Features**

- Back Garden
- Courtyard
- Front Garden
- Lake/Pond
- Outbuildings
- Patio

### Interior

Property Features Include:

- Farmhouse with original features
- Farm kitchen with white units and high gloss worktop, black aga, tiled floor, Large dining table
- Modern living room with black and white walls, original beams, Cream and black patterned sofa, various ornaments
- Study / film room, white walls, projector, cream corner leather sofa
- Boys bedroom, Blue walls with painted fish, blue ceiling, cabin bed, Fitted wardrobes and wooden floor
- Master bedroom with double bed, gold / cream walls, wrought iron fireplace with green tiled surround, original beams
- Teenagers bedroom with double bed, purple walls, cream carpet and white bedroom furniture
- Other Property Features Include:
- Cellar with exposed brickwork, arches and stone staircase
- Bar with eclectic decor, green walls, storage shelves with books and ornaments, fruit machine
- Large slabbed patio with stone walls
- 2 ponds with shrubs
- Large garden
- Wooden summer house with wooden floors and furniture  $% \left( {{{\left[ {{{{\bf{n}}_{{\bf{n}}}}} \right]}_{{{\bf{n}}_{{{\bf{n}}}}}}}} \right)$