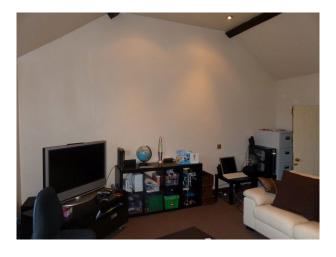

### Interior

Property Features Include:

- Farmhouse with original features
- Farm kitchen with white units and high gloss worktop, black aga, tiled floor, Large dining table
- Modern living room with black and white walls, original beams, Cream and black patterned sofa, various ornaments
- Study / film room, white walls, projector, cream corner leather sofa
- Boys bedroom, Blue walls with painted fish, blue ceiling, cabin bed, Fitted wardrobes and wooden floor
- Master bedroom with double bed, gold / cream walls, wrought iron fireplace with green tiled surround, original beams
- Teenagers bedroom with double bed, purple walls, cream carpet and white bedroom furniture
- Other Property Features Include:
- Cellar with exposed brickwork, arches and stone staircase
- Bar with eclectic decor, green walls, storage shelves with books and ornaments, fruit machine
- Large slabbed patio with stone walls
- 2 ponds with shrubs
- Large garden
- Wooden summer house with wooden floors and furniture  $% \left( {{{\left[ {{{{\bf{n}}_{{\bf{n}}}}} \right]}_{{{\bf{n}}_{{{\bf{n}}}}}}}} \right)$