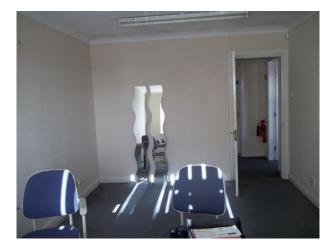

## Interior

- Features Include:
- Large offices
- Large meeting room with large wooden table
- Lots of natural light
- Neutral decor
- Long corridors
- Tables and chairs Kitchen with cream units