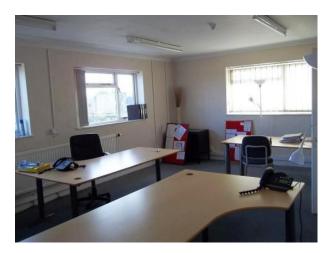

## Interior

- Features Include:
- Large offices
- Large meeting room with large wooden table
- Lots of natural light
- Neutral decor
- Long corridors
- Tables and chairs Kitchen with cream units