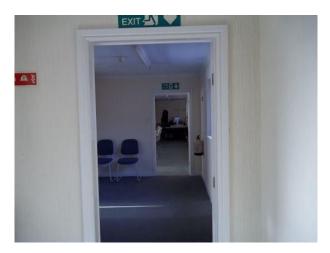

## Interior

- Features Include:
- Large offices
- Large meeting room with large wooden table
- Lots of natural light
- Neutral decor
- Long corridors
- Tables and chairs Kitchen with cream units