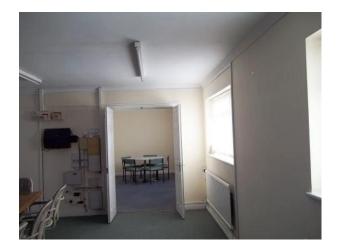

## Interior

- Features Include:
- Large offices
- Large meeting room with large wooden table
- Lots of natural light
- Neutral decor
- Long corridors
- Tables and chairs Kitchen with cream units