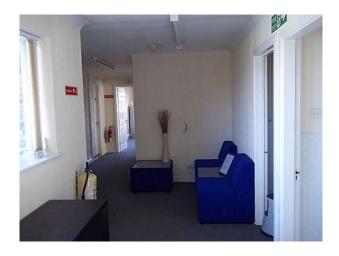

## Interior

- Features Include:
- Large offices
- Large meeting room with large wooden table
- Lots of natural light
- Neutral decor
- Long corridors
- Tables and chairs Kitchen with cream units