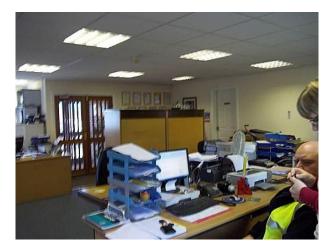

## Interior

- Features Include:
- Large offices
- Large meeting room with large wooden table
- Lots of natural light
- Neutral decor
- Long corridors
- Tables and chairs Kitchen with cream units