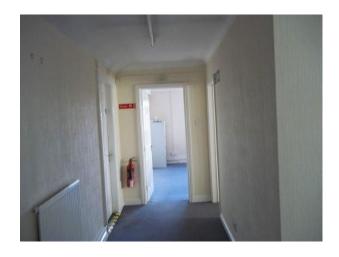

## Interior

- Features Include:
- Large offices
- Large meeting room with large wooden table
- Lots of natural light
- Neutral decor
- Long corridors
- Tables and chairs Kitchen with cream units