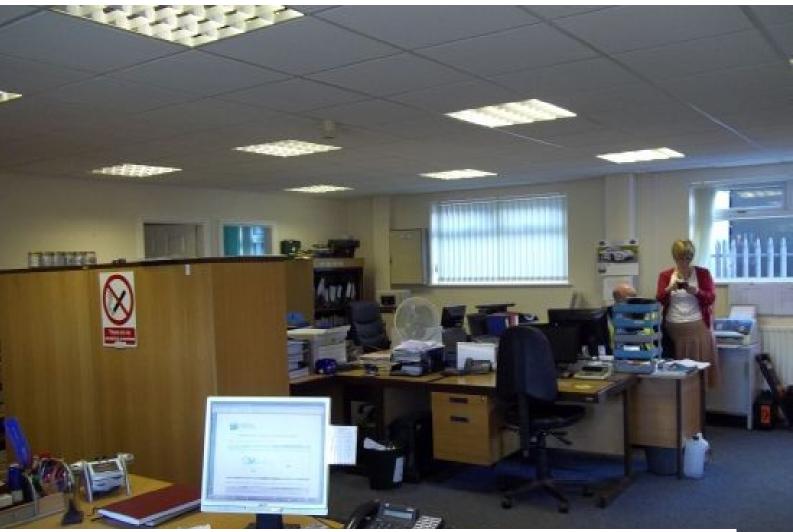

## Interior

- Features Include:
- Large offices
- Large meeting room with large wooden table
- Lots of natural light
- Neutral decor
- Long corridors
- Tables and chairs Kitchen with cream units