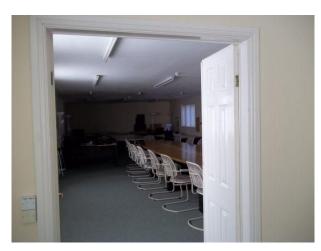

## Interior

- Features Include:
- Large offices
- Large meeting room with large wooden table
- Lots of natural light
- Neutral decor
- Long corridors
- Tables and chairs Kitchen with cream units