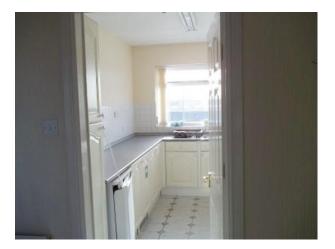

## Interior

- Features Include:
- Large offices
- Large meeting room with large wooden table
- Lots of natural light
- Neutral decor
- Long corridors
- Tables and chairs Kitchen with cream units