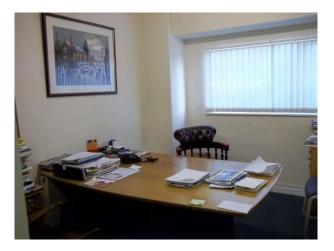

## Interior

- Features Include:
- Large offices
- Large meeting room with large wooden table
- Lots of natural light
- Neutral decor
- Long corridors
- Tables and chairs Kitchen with cream units