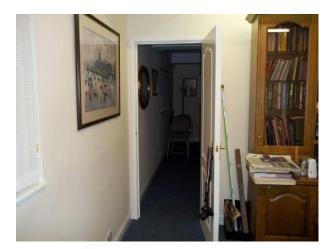

## Interior

- Features Include:
- Large offices
- Large meeting room with large wooden table
- Lots of natural light
- Neutral decor
- Long corridors
- Tables and chairs Kitchen with cream units