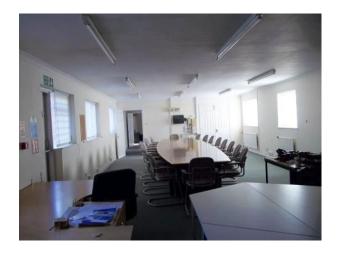

## Interior

- Features Include:
- Large offices
- Large meeting room with large wooden table
- Lots of natural light
- Neutral decor
- Long corridors
- Tables and chairs Kitchen with cream units