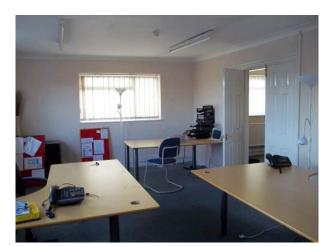

## Interior

- Features Include:
- Large offices
- Large meeting room with large wooden table
- Lots of natural light
- Neutral decor
- Long corridors
- Tables and chairs Kitchen with cream units