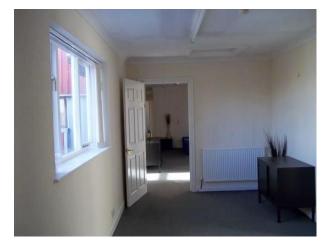

## Interior

- Features Include:
- Large offices
- Large meeting room with large wooden table
- Lots of natural light
- Neutral decor
- Long corridors
- Tables and chairs Kitchen with cream units