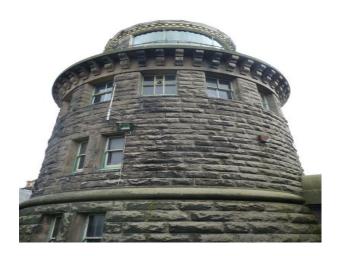

## **Cheshire: Inland Lighthouse for Filming**

Lighthouse available for filming and photo shoots.

Location: Cheshire, United Kingdom

Within the M25: No

**Categories**: Rooftops & Roof Gardens | Waste Land | Historic Buildings & Ruins

## Interior

Property Features Include:

- Converted Lighthouse
- Fantastic Views
- Circular rooms
- Built-in bookcases
- Spiral staircase
- Original features Large grounds