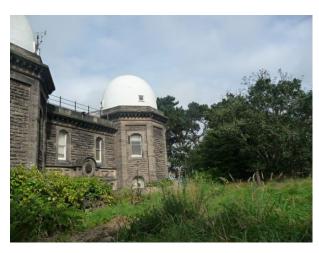

## **Cheshire: Inland Lighthouse for Filming**

Lighthouse available for filming and photo shoots.

Location: Cheshire, United Kingdom

Within the M25: No

**Categories**: Rooftops & Roof Gardens | Waste Land | Historic Buildings & Ruins

## Interior

Property Features Include:

- Converted Lighthouse
- Fantastic Views
- Circular rooms
- Built-in bookcases
- Spiral staircase
- Original features Large grounds