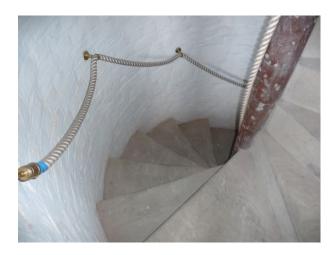

## **Features:**

| <b>Exterior Features</b>                           | Facilities                                          | Floors             | <b>Interior Features</b>                             |
|----------------------------------------------------|-----------------------------------------------------|--------------------|------------------------------------------------------|
| <ul><li>Back Garden</li><li>Front Garden</li></ul> | <ul><li>Domestic Power</li><li>Green Room</li></ul> | • Stone Floor      | <ul><li>Furnished</li><li>Spiral Staircase</li></ul> |
| <ul> <li>Outbuildings</li> </ul>                   | <ul> <li>Mains Water</li> </ul>                     |                    |                                                      |
| • Roof Terrace                                     | • Toilets                                           |                    |                                                      |
| Parking                                            | Rooms                                               | Views              | Walls & Windows                                      |
| • Driveway                                         | • Library                                           | • Countryside View | • Stone Walls                                        |
|                                                    | • Living Room                                       |                    |                                                      |

## Interior

Property Features Include:

- Converted Lighthouse
- Fantastic Views
- Circular rooms
- Built-in bookcases
- Spiral staircase
- Original features Large grounds