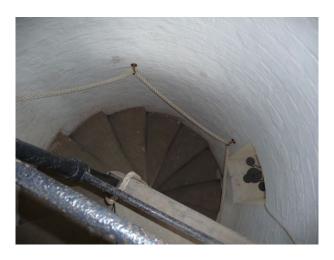

## Interior

Property Features Include:

- Converted Lighthouse
- Fantastic Views
- Circular rooms
- Built-in bookcases
- Spiral staircase
- Original features Large grounds