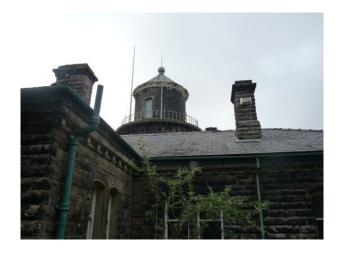

## **Cheshire: Inland Lighthouse for Filming**

Lighthouse available for filming and photo shoots.

Location: Cheshire, United Kingdom

Within the M25: No

**Categories**: Rooftops & Roof Gardens | Waste Land | Historic Buildings & Ruins

## Interior

Property Features Include:

- Converted Lighthouse
- Fantastic Views
- Circular rooms
- Built-in bookcases
- Spiral staircase
- Original features Large grounds