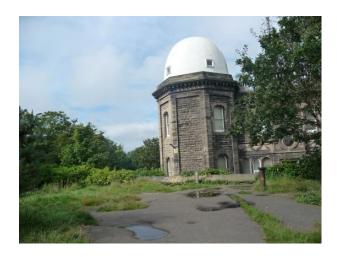

## **Cheshire: Inland Lighthouse for Filming**

Lighthouse available for filming and photo shoots.

Location: Cheshire, United Kingdom

Within the M25: No

**Categories**: Rooftops & Roof Gardens | Waste Land | Historic Buildings & Ruins

## Interior

Property Features Include:

- Converted Lighthouse
- Fantastic Views
- Circular rooms
- Built-in bookcases
- Spiral staircase
- Original features Large grounds