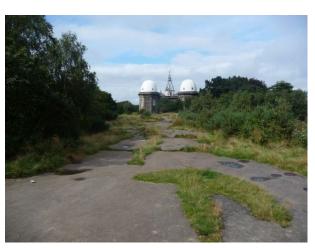

## **Cheshire: Inland Lighthouse for Filming**

Lighthouse available for filming and photo shoots.

Location: Cheshire, United Kingdom

Within the M25: No

**Categories**: Rooftops & Roof Gardens | Waste Land | Historic Buildings & Ruins

## Interior

Property Features Include:

- Converted Lighthouse
- Fantastic Views
- Circular rooms
- Built-in bookcases
- Spiral staircase
- Original features Large grounds