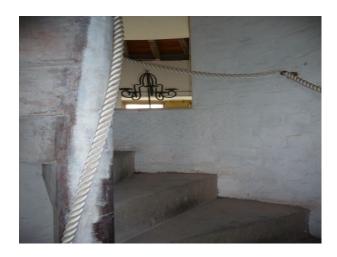

## **Features:**

| <b>Exterior Features</b>                           | Facilities                                          | Floors             | <b>Interior Features</b>                             |
|----------------------------------------------------|-----------------------------------------------------|--------------------|------------------------------------------------------|
| <ul><li>Back Garden</li><li>Front Garden</li></ul> | <ul><li>Domestic Power</li><li>Green Room</li></ul> | • Stone Floor      | <ul><li>Furnished</li><li>Spiral Staircase</li></ul> |
| <ul> <li>Outbuildings</li> </ul>                   | <ul> <li>Mains Water</li> </ul>                     |                    |                                                      |
| • Roof Terrace                                     | • Toilets                                           |                    |                                                      |
| Parking                                            | Rooms                                               | Views              | Walls & Windows                                      |
| • Driveway                                         | • Library                                           | • Countryside View | • Stone Walls                                        |
|                                                    | • Living Room                                       |                    |                                                      |

## Interior

Property Features Include:

- Converted Lighthouse
- Fantastic Views
- Circular rooms
- Built-in bookcases
- Spiral staircase
- Original features Large grounds