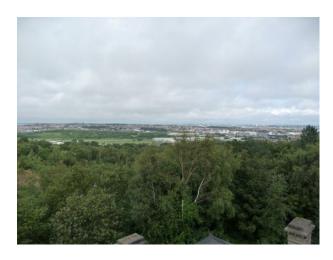

## **Features:**

| <b>Exterior Features</b>                           | Facilities                                          | Floors             | <b>Interior Features</b>                             |
|----------------------------------------------------|-----------------------------------------------------|--------------------|------------------------------------------------------|
| <ul><li>Back Garden</li><li>Front Garden</li></ul> | <ul><li>Domestic Power</li><li>Green Room</li></ul> | • Stone Floor      | <ul><li>Furnished</li><li>Spiral Staircase</li></ul> |
| <ul> <li>Outbuildings</li> </ul>                   | <ul> <li>Mains Water</li> </ul>                     |                    |                                                      |
| • Roof Terrace                                     | • Toilets                                           |                    |                                                      |
| Parking                                            | Rooms                                               | Views              | Walls & Windows                                      |
| • Driveway                                         | • Library                                           | • Countryside View | • Stone Walls                                        |
|                                                    | • Living Room                                       |                    |                                                      |

## Interior

Property Features Include:

- Converted Lighthouse
- Fantastic Views
- Circular rooms
- Built-in bookcases
- Spiral staircase
- Original features Large grounds