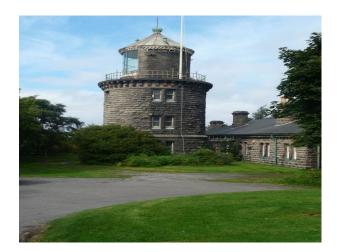

## **Cheshire: Inland Lighthouse for Filming**

Lighthouse available for filming and photo shoots.

Location: Cheshire, United Kingdom

Within the M25: No

**Categories**: Rooftops & Roof Gardens | Waste Land | Historic Buildings & Ruins

## Interior

Property Features Include:

- Converted Lighthouse
- Fantastic Views
- Circular rooms
- Built-in bookcases
- Spiral staircase
- Original features Large grounds