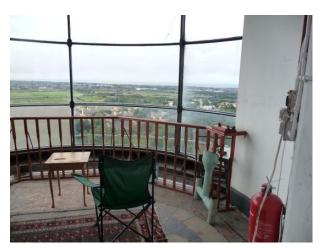

## Interior

Property Features Include:

- Converted Lighthouse
- Fantastic Views
- Circular rooms
- Built-in bookcases
- Spiral staircase
- Original features Large grounds