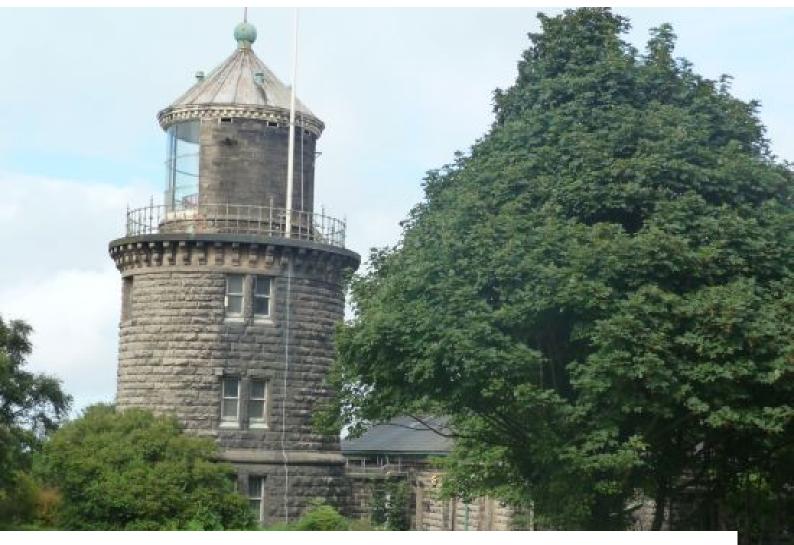

## **Cheshire: Inland Lighthouse for Filming**

Lighthouse available for filming and photo shoots.

Location: Cheshire, United Kingdom

Within the M25: No

**Categories**: Rooftops & Roof Gardens | Waste Land | Historic Buildings & Ruins

## Interior

Property Features Include:

- Converted Lighthouse
- Fantastic Views
- Circular rooms
- Built-in bookcases
- Spiral staircase
- Original features Large grounds