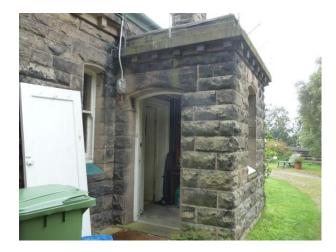

## **Cheshire: Inland Lighthouse for Filming**

Lighthouse available for filming and photo shoots.

Location: Cheshire, United Kingdom

Within the M25: No

**Categories**: Rooftops & Roof Gardens | Waste Land | Historic Buildings & Ruins

## **Features:**

| <b>Exterior Features</b>                           | Facilities                                          | Floors             | <b>Interior Features</b>                             |
|----------------------------------------------------|-----------------------------------------------------|--------------------|------------------------------------------------------|
| <ul><li>Back Garden</li><li>Front Garden</li></ul> | <ul><li>Domestic Power</li><li>Green Room</li></ul> | • Stone Floor      | <ul><li>Furnished</li><li>Spiral Staircase</li></ul> |
| <ul> <li>Outbuildings</li> </ul>                   | <ul> <li>Mains Water</li> </ul>                     |                    |                                                      |
| • Roof Terrace                                     | • Toilets                                           |                    |                                                      |
| Parking                                            | Rooms                                               | Views              | Walls & Windows                                      |
| • Driveway                                         | • Library                                           | • Countryside View | • Stone Walls                                        |
|                                                    | • Living Room                                       |                    |                                                      |