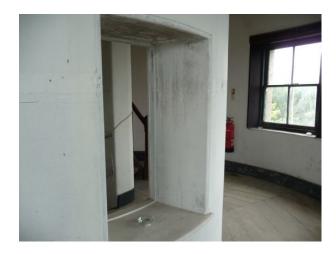

## Interior

Property Features Include:

- Converted Lighthouse
- Fantastic Views
- Circular rooms
- Built-in bookcases
- Spiral staircase
- Original features Large grounds