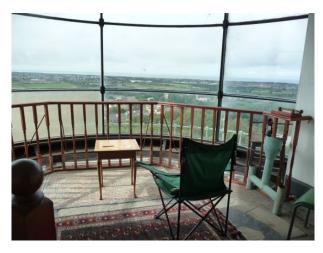

## Interior

Property Features Include:

- Converted Lighthouse
- Fantastic Views
- Circular rooms
- Built-in bookcases
- Spiral staircase
- Original features Large grounds