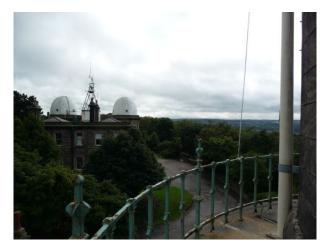

## Interior

Property Features Include:

- Converted Lighthouse
- Fantastic Views
- Circular rooms
- Built-in bookcases
- Spiral staircase
- Original features Large grounds