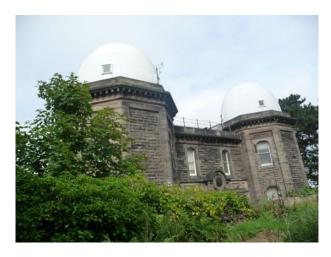

## **Cheshire: Inland Lighthouse for Filming**

Lighthouse available for filming and photo shoots.

Location: Cheshire, United Kingdom

Within the M25: No

**Categories**: Rooftops & Roof Gardens | Waste Land | Historic Buildings & Ruins

## Interior

Property Features Include:

- Converted Lighthouse
- Fantastic Views
- Circular rooms
- Built-in bookcases
- Spiral staircase
- Original features Large grounds