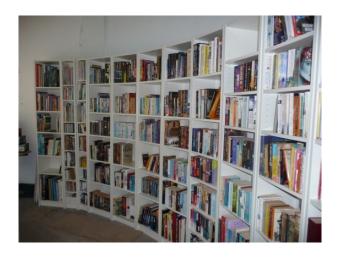

## **Features:**

| <b>Exterior Features</b>                           | Facilities                                          | Floors             | <b>Interior Features</b>                             |
|----------------------------------------------------|-----------------------------------------------------|--------------------|------------------------------------------------------|
| <ul><li>Back Garden</li><li>Front Garden</li></ul> | <ul><li>Domestic Power</li><li>Green Room</li></ul> | • Stone Floor      | <ul><li>Furnished</li><li>Spiral Staircase</li></ul> |
| <ul> <li>Outbuildings</li> </ul>                   | <ul> <li>Mains Water</li> </ul>                     |                    |                                                      |
| • Roof Terrace                                     | • Toilets                                           |                    |                                                      |
| Parking                                            | Rooms                                               | Views              | Walls & Windows                                      |
| • Driveway                                         | • Library                                           | • Countryside View | • Stone Walls                                        |
|                                                    | • Living Room                                       |                    |                                                      |

## Interior

Property Features Include:

- Converted Lighthouse
- Fantastic Views
- Circular rooms
- Built-in bookcases
- Spiral staircase
- Original features Large grounds