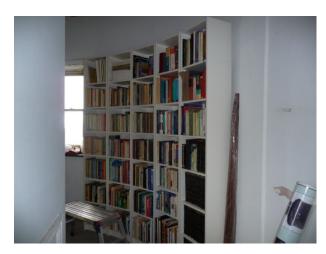

## Interior

Property Features Include:

- Converted Lighthouse
- Fantastic Views
- Circular rooms
- Built-in bookcases
- Spiral staircase
- Original features Large grounds