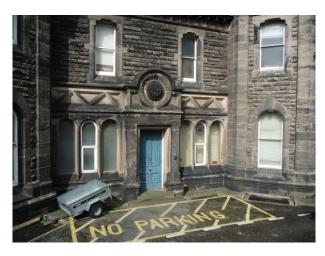

## **Cheshire: Inland Lighthouse for Filming**

Lighthouse available for filming and photo shoots.

Location: Cheshire, United Kingdom

Within the M25: No

**Categories**: Rooftops & Roof Gardens | Waste Land | Historic Buildings & Ruins

## **Features:**

| <b>Exterior Features</b>                           | Facilities                                          | Floors             | <b>Interior Features</b>                             |
|----------------------------------------------------|-----------------------------------------------------|--------------------|------------------------------------------------------|
| <ul><li>Back Garden</li><li>Front Garden</li></ul> | <ul><li>Domestic Power</li><li>Green Room</li></ul> | • Stone Floor      | <ul><li>Furnished</li><li>Spiral Staircase</li></ul> |
| <ul> <li>Outbuildings</li> </ul>                   | <ul> <li>Mains Water</li> </ul>                     |                    |                                                      |
| • Roof Terrace                                     | • Toilets                                           |                    |                                                      |
| Parking                                            | Rooms                                               | Views              | Walls & Windows                                      |
| • Driveway                                         | • Library                                           | • Countryside View | • Stone Walls                                        |
|                                                    | • Living Room                                       |                    |                                                      |