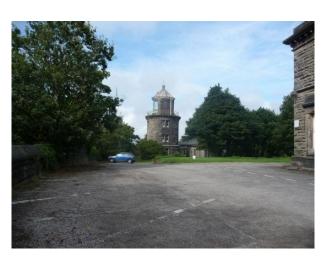

## **Cheshire: Inland Lighthouse for Filming**

Lighthouse available for filming and photo shoots.

Location: Cheshire, United Kingdom

Within the M25: No

**Categories**: Rooftops & Roof Gardens | Waste Land | Historic Buildings & Ruins

## Interior

Property Features Include:

- Converted Lighthouse
- Fantastic Views
- Circular rooms
- Built-in bookcases
- Spiral staircase
- Original features Large grounds