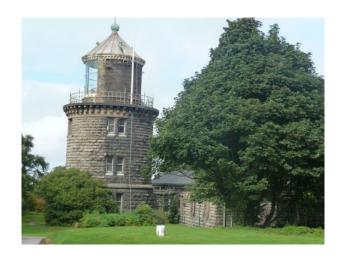

## **Cheshire: Inland Lighthouse for Filming**

Lighthouse available for filming and photo shoots.

Location: Cheshire, United Kingdom

Within the M25: No

**Categories**: Rooftops & Roof Gardens | Waste Land | Historic Buildings & Ruins

## Interior

Property Features Include:

- Converted Lighthouse
- Fantastic Views
- Circular rooms
- Built-in bookcases
- Spiral staircase
- Original features Large grounds