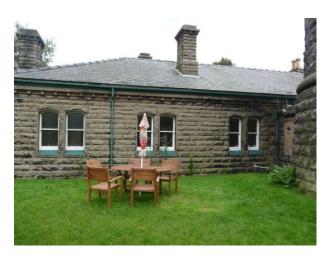

## **Cheshire: Inland Lighthouse for Filming**

Lighthouse available for filming and photo shoots.

Location: Cheshire, United Kingdom

Within the M25: No

**Categories**: Rooftops & Roof Gardens | Waste Land | Historic Buildings & Ruins

## **Features:**

| <b>Exterior Features</b>                           | Facilities                                          | Floors             | <b>Interior Features</b>                             |
|----------------------------------------------------|-----------------------------------------------------|--------------------|------------------------------------------------------|
| <ul><li>Back Garden</li><li>Front Garden</li></ul> | <ul><li>Domestic Power</li><li>Green Room</li></ul> | • Stone Floor      | <ul><li>Furnished</li><li>Spiral Staircase</li></ul> |
| <ul> <li>Outbuildings</li> </ul>                   | <ul> <li>Mains Water</li> </ul>                     |                    |                                                      |
| • Roof Terrace                                     | • Toilets                                           |                    |                                                      |
| Parking                                            | Rooms                                               | Views              | Walls & Windows                                      |
| • Driveway                                         | • Library                                           | • Countryside View | • Stone Walls                                        |
|                                                    | • Living Room                                       |                    |                                                      |

## Interior

Property Features Include:

- Converted Lighthouse
- Fantastic Views
- Circular rooms
- Built-in bookcases
- Spiral staircase
- Original features Large grounds