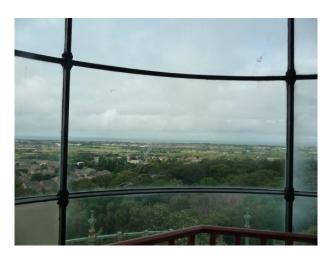

## **Features:**

| <b>Exterior Features</b>                           | Facilities                                          | Floors             | <b>Interior Features</b>                             |
|----------------------------------------------------|-----------------------------------------------------|--------------------|------------------------------------------------------|
| <ul><li>Back Garden</li><li>Front Garden</li></ul> | <ul><li>Domestic Power</li><li>Green Room</li></ul> | • Stone Floor      | <ul><li>Furnished</li><li>Spiral Staircase</li></ul> |
| <ul> <li>Outbuildings</li> </ul>                   | <ul> <li>Mains Water</li> </ul>                     |                    |                                                      |
| • Roof Terrace                                     | • Toilets                                           |                    |                                                      |
| Parking                                            | Rooms                                               | Views              | Walls & Windows                                      |
| • Driveway                                         | • Library                                           | • Countryside View | • Stone Walls                                        |
|                                                    | • Living Room                                       |                    |                                                      |

## Interior

Property Features Include:

- Converted Lighthouse
- Fantastic Views
- Circular rooms
- Built-in bookcases
- Spiral staircase
- Original features Large grounds