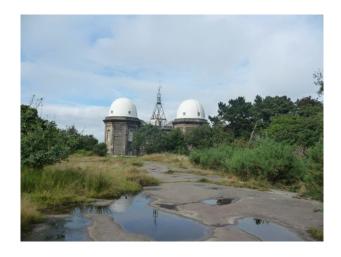

## **Cheshire: Inland Lighthouse for Filming**

Lighthouse available for filming and photo shoots.

Location: Cheshire, United Kingdom

Within the M25: No

**Categories**: Rooftops & Roof Gardens | Waste Land | Historic Buildings & Ruins

## Interior

Property Features Include:

- Converted Lighthouse
- Fantastic Views
- Circular rooms
- Built-in bookcases
- Spiral staircase
- Original features Large grounds