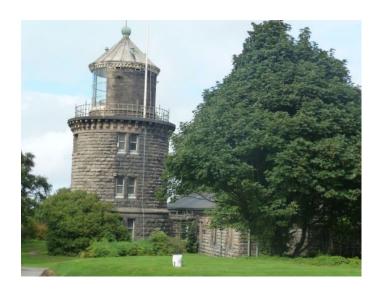

## **Cheshire: Inland Lighthouse for Filming**

Lighthouse available for filming and photo shoots.

Location: Cheshire, United Kingdom

Within the M25: No

**Categories**: Rooftops & Roof Gardens | Waste Land | Historic Buildings & Ruins

## Interior

Property Features Include:

- Converted Lighthouse
- Fantastic Views
- Circular rooms
- Built-in bookcases
- Spiral staircase
- Original features Large grounds