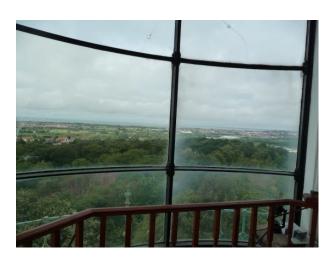

## Interior

Property Features Include:

- Converted Lighthouse
- Fantastic Views
- Circular rooms
- Built-in bookcases
- Spiral staircase
- Original features Large grounds