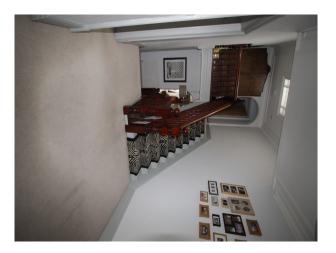

#### Interior

Family home with comfortable but trendy styling Spacious rooms with varnished wooden floors, or carpet Neutrally painted walls throughout