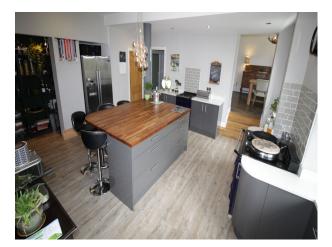

### **Features:**

| Bathroom Types                                                                                                                                                         | Bedroom Types                                                                                                                                                     | Exterior Features                                                                                                                                                                            | Facilities                                                                                                                                         |
|------------------------------------------------------------------------------------------------------------------------------------------------------------------------|-------------------------------------------------------------------------------------------------------------------------------------------------------------------|----------------------------------------------------------------------------------------------------------------------------------------------------------------------------------------------|----------------------------------------------------------------------------------------------------------------------------------------------------|
| <ul> <li>En-suite Bathroom</li> <li>Family Bathroom</li> <li>Modern Bathroom</li> <li>Shower Room</li> <li>Walk in Shower</li> </ul> Floors <ul> <li>Carpet</li> </ul> | <ul> <li>Child's Bedroom</li> <li>Double Bedroom</li> <li>Teenager's Bedroom</li> <li>Walk In Wardrobe</li> </ul> Interior Features <ul> <li>Furnished</li> </ul> | <ul> <li>Back Garden</li> <li>Decking</li> <li>Patio</li> <li>Walled Garden</li> </ul> Kitchen Facilities <ul> <li>Aga</li> </ul>                                                            | <ul> <li>Domestic Power</li> <li>Internet Access</li> <li>Mains Water</li> <li>Toilets</li> </ul> Kitchen types <ul> <li>Coloured Units</li> </ul> |
| Real Wood Floor                                                                                                                                                        | Period Staircase                                                                                                                                                  | <ul> <li>Aga</li> <li>Breakfast Bar</li> <li>Gas Hob</li> <li>Island</li> <li>Kitchen Diner</li> <li>Pots and Pans</li> <li>Prep Area</li> <li>Small Appliances</li> <li>Utensils</li> </ul> | <ul><li>Coloured Units</li><li>Kitchen With Island</li></ul>                                                                                       |
| Parking                                                                                                                                                                | Rooms                                                                                                                                                             | Views                                                                                                                                                                                        | Walls & Windows                                                                                                                                    |
| <ul><li> Driveway</li><li> Off Street Parking</li></ul>                                                                                                                | <ul><li> Dining Room</li><li> Drawing Room</li></ul>                                                                                                              | <ul><li>Countryside View</li><li>Residential View</li></ul>                                                                                                                                  | <ul><li>Large Windows</li><li>Painted Walls</li></ul>                                                                                              |

#### Interior

Family home with comfortable but trendy styling Spacious rooms with varnished wooden floors, or carpet Neutrally painted walls throughout