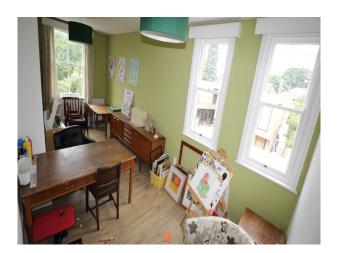

#### Interior

Family home with comfortable but trendy styling Spacious rooms with varnished wooden floors, or carpet Neutrally painted walls throughout