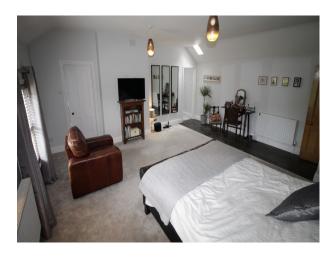

#### Interior

Family home with comfortable but trendy styling Spacious rooms with varnished wooden floors, or carpet Neutrally painted walls throughout