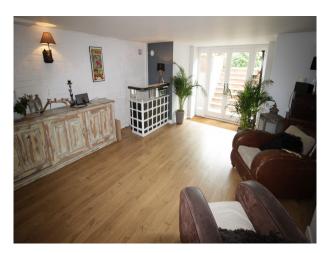

#### Interior

Family home with comfortable but trendy styling Spacious rooms with varnished wooden floors, or carpet Neutrally painted walls throughout