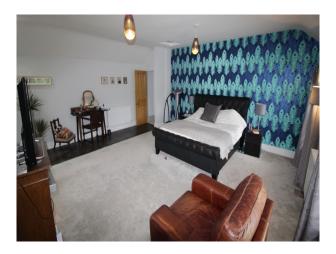

#### Interior

Family home with comfortable but trendy styling Spacious rooms with varnished wooden floors, or carpet Neutrally painted walls throughout