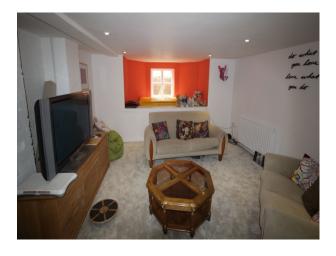

#### Interior

Family home with comfortable but trendy styling Spacious rooms with varnished wooden floors, or carpet Neutrally painted walls throughout