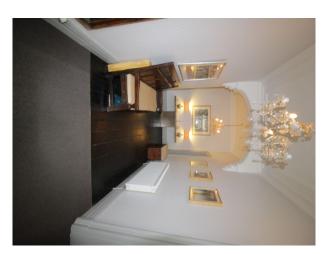

#### Interior

Family home with comfortable but trendy styling Spacious rooms with varnished wooden floors, or carpet Neutrally painted walls throughout