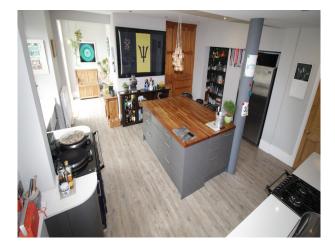

### **Features:**

| Bathroom Types                                                                                                                                                         | Bedroom Types                                                                                                                                                     | Exterior Features                                                                                                                                                                            | Facilities                                                                                                                                         |
|------------------------------------------------------------------------------------------------------------------------------------------------------------------------|-------------------------------------------------------------------------------------------------------------------------------------------------------------------|----------------------------------------------------------------------------------------------------------------------------------------------------------------------------------------------|----------------------------------------------------------------------------------------------------------------------------------------------------|
| <ul> <li>En-suite Bathroom</li> <li>Family Bathroom</li> <li>Modern Bathroom</li> <li>Shower Room</li> <li>Walk in Shower</li> </ul> Floors <ul> <li>Carpet</li> </ul> | <ul> <li>Child's Bedroom</li> <li>Double Bedroom</li> <li>Teenager's Bedroom</li> <li>Walk In Wardrobe</li> </ul> Interior Features <ul> <li>Furnished</li> </ul> | <ul> <li>Back Garden</li> <li>Decking</li> <li>Patio</li> <li>Walled Garden</li> </ul> Kitchen Facilities <ul> <li>Aga</li> </ul>                                                            | <ul> <li>Domestic Power</li> <li>Internet Access</li> <li>Mains Water</li> <li>Toilets</li> </ul> Kitchen types <ul> <li>Coloured Units</li> </ul> |
| Real Wood Floor                                                                                                                                                        | Period Staircase                                                                                                                                                  | <ul> <li>Aga</li> <li>Breakfast Bar</li> <li>Gas Hob</li> <li>Island</li> <li>Kitchen Diner</li> <li>Pots and Pans</li> <li>Prep Area</li> <li>Small Appliances</li> <li>Utensils</li> </ul> | <ul><li>Coloured Units</li><li>Kitchen With Island</li></ul>                                                                                       |
| Parking                                                                                                                                                                | Rooms                                                                                                                                                             | Views                                                                                                                                                                                        | Walls & Windows                                                                                                                                    |
| <ul><li> Driveway</li><li> Off Street Parking</li></ul>                                                                                                                | <ul><li> Dining Room</li><li> Drawing Room</li></ul>                                                                                                              | <ul><li>Countryside View</li><li>Residential View</li></ul>                                                                                                                                  | <ul><li>Large Windows</li><li>Painted Walls</li></ul>                                                                                              |

#### Interior

Family home with comfortable but trendy styling Spacious rooms with varnished wooden floors, or carpet Neutrally painted walls throughout