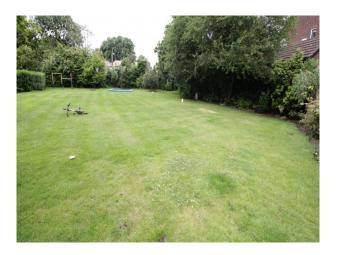

#### Exterior

Large driveway for several vehicles, and free on-road parking outside the property. Mature garden with walled perimeter, mature shrubs, and mainly laid to lawn