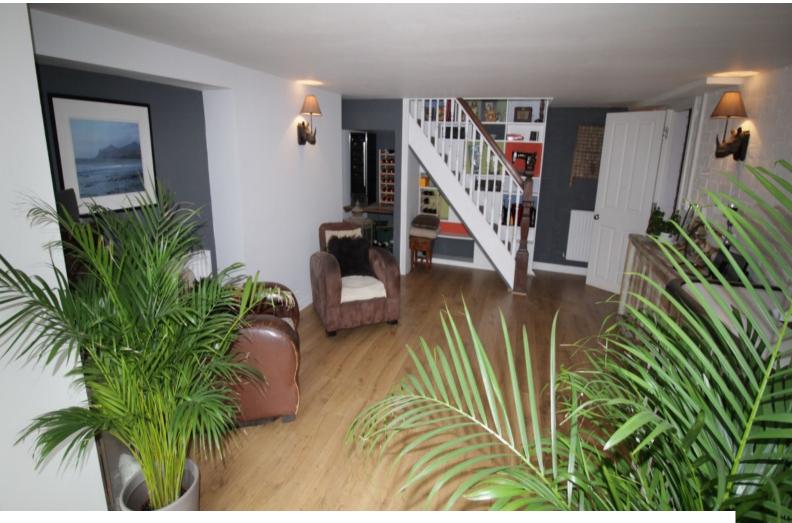

#### Interior

Family home with comfortable but trendy styling Spacious rooms with varnished wooden floors, or carpet Neutrally painted walls throughout