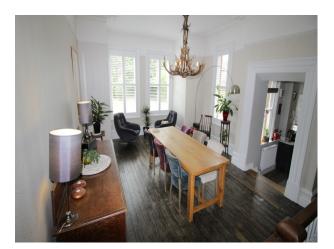

#### Interior

Family home with comfortable but trendy styling Spacious rooms with varnished wooden floors, or carpet Neutrally painted walls throughout