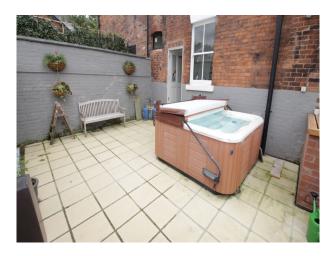

#### Exterior

Large driveway for several vehicles, and free on-road parking outside the property. Mature garden with walled perimeter, mature shrubs, and mainly laid to lawn