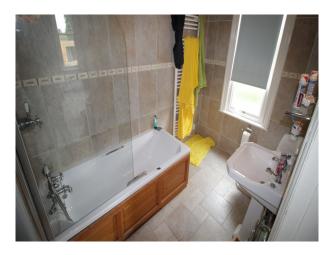

### **Features:**

| Bathroom Types                                                                                                                                                         | Bedroom Types                                                                                                                                                     | Exterior Features                                                                                                                                                                            | Facilities                                                                                                                                         |
|------------------------------------------------------------------------------------------------------------------------------------------------------------------------|-------------------------------------------------------------------------------------------------------------------------------------------------------------------|----------------------------------------------------------------------------------------------------------------------------------------------------------------------------------------------|----------------------------------------------------------------------------------------------------------------------------------------------------|
| <ul> <li>En-suite Bathroom</li> <li>Family Bathroom</li> <li>Modern Bathroom</li> <li>Shower Room</li> <li>Walk in Shower</li> </ul> Floors <ul> <li>Carpet</li> </ul> | <ul> <li>Child's Bedroom</li> <li>Double Bedroom</li> <li>Teenager's Bedroom</li> <li>Walk In Wardrobe</li> </ul> Interior Features <ul> <li>Furnished</li> </ul> | <ul> <li>Back Garden</li> <li>Decking</li> <li>Patio</li> <li>Walled Garden</li> </ul> Kitchen Facilities <ul> <li>Aga</li> </ul>                                                            | <ul> <li>Domestic Power</li> <li>Internet Access</li> <li>Mains Water</li> <li>Toilets</li> </ul> Kitchen types <ul> <li>Coloured Units</li> </ul> |
| Real Wood Floor                                                                                                                                                        | Period Staircase                                                                                                                                                  | <ul> <li>Aga</li> <li>Breakfast Bar</li> <li>Gas Hob</li> <li>Island</li> <li>Kitchen Diner</li> <li>Pots and Pans</li> <li>Prep Area</li> <li>Small Appliances</li> <li>Utensils</li> </ul> | <ul><li>Coloured Units</li><li>Kitchen With Island</li></ul>                                                                                       |
| Parking                                                                                                                                                                | Rooms                                                                                                                                                             | Views                                                                                                                                                                                        | Walls & Windows                                                                                                                                    |
| <ul><li> Driveway</li><li> Off Street Parking</li></ul>                                                                                                                | <ul><li> Dining Room</li><li> Drawing Room</li></ul>                                                                                                              | <ul><li>Countryside View</li><li>Residential View</li></ul>                                                                                                                                  | <ul><li>Large Windows</li><li>Painted Walls</li></ul>                                                                                              |