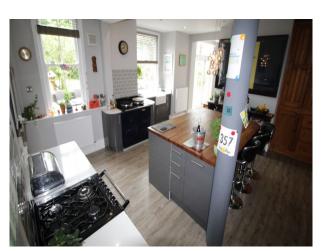

### **Features:**

| Bathroom Types                                                                                                                                                         | Bedroom Types                                                                                                                                                     | Exterior Features                                                                                                                                                                            | Facilities                                                                                                                                         |
|------------------------------------------------------------------------------------------------------------------------------------------------------------------------|-------------------------------------------------------------------------------------------------------------------------------------------------------------------|----------------------------------------------------------------------------------------------------------------------------------------------------------------------------------------------|----------------------------------------------------------------------------------------------------------------------------------------------------|
| <ul> <li>En-suite Bathroom</li> <li>Family Bathroom</li> <li>Modern Bathroom</li> <li>Shower Room</li> <li>Walk in Shower</li> </ul> Floors <ul> <li>Carpet</li> </ul> | <ul> <li>Child's Bedroom</li> <li>Double Bedroom</li> <li>Teenager's Bedroom</li> <li>Walk In Wardrobe</li> </ul> Interior Features <ul> <li>Furnished</li> </ul> | <ul> <li>Back Garden</li> <li>Decking</li> <li>Patio</li> <li>Walled Garden</li> </ul> Kitchen Facilities <ul> <li>Aga</li> </ul>                                                            | <ul> <li>Domestic Power</li> <li>Internet Access</li> <li>Mains Water</li> <li>Toilets</li> </ul> Kitchen types <ul> <li>Coloured Units</li> </ul> |
| Real Wood Floor                                                                                                                                                        | Period Staircase                                                                                                                                                  | <ul> <li>Aga</li> <li>Breakfast Bar</li> <li>Gas Hob</li> <li>Island</li> <li>Kitchen Diner</li> <li>Pots and Pans</li> <li>Prep Area</li> <li>Small Appliances</li> <li>Utensils</li> </ul> | <ul><li>Coloured Units</li><li>Kitchen With Island</li></ul>                                                                                       |
| Parking                                                                                                                                                                | Rooms                                                                                                                                                             | Views                                                                                                                                                                                        | Walls & Windows                                                                                                                                    |
| <ul><li> Driveway</li><li> Off Street Parking</li></ul>                                                                                                                | <ul><li> Dining Room</li><li> Drawing Room</li></ul>                                                                                                              | <ul><li>Countryside View</li><li>Residential View</li></ul>                                                                                                                                  | <ul><li>Large Windows</li><li>Painted Walls</li></ul>                                                                                              |

#### Interior

Family home with comfortable but trendy styling Spacious rooms with varnished wooden floors, or carpet Neutrally painted walls throughout