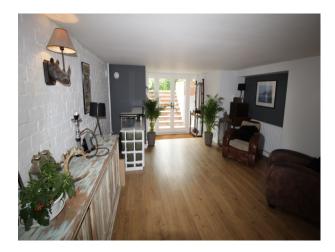

#### Interior

Family home with comfortable but trendy styling Spacious rooms with varnished wooden floors, or carpet Neutrally painted walls throughout