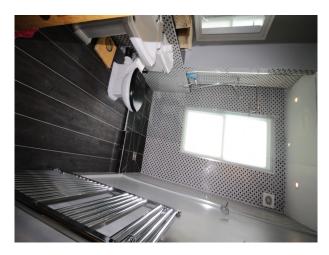

### **Features:**

| Bathroom Types                                                                                                                                                         | Bedroom Types                                                                                                                                                     | Exterior Features                                                                                                                                                                            | Facilities                                                                                                                                         |
|------------------------------------------------------------------------------------------------------------------------------------------------------------------------|-------------------------------------------------------------------------------------------------------------------------------------------------------------------|----------------------------------------------------------------------------------------------------------------------------------------------------------------------------------------------|----------------------------------------------------------------------------------------------------------------------------------------------------|
| <ul> <li>En-suite Bathroom</li> <li>Family Bathroom</li> <li>Modern Bathroom</li> <li>Shower Room</li> <li>Walk in Shower</li> </ul> Floors <ul> <li>Carpet</li> </ul> | <ul> <li>Child's Bedroom</li> <li>Double Bedroom</li> <li>Teenager's Bedroom</li> <li>Walk In Wardrobe</li> </ul> Interior Features <ul> <li>Furnished</li> </ul> | <ul> <li>Back Garden</li> <li>Decking</li> <li>Patio</li> <li>Walled Garden</li> </ul> Kitchen Facilities <ul> <li>Aga</li> </ul>                                                            | <ul> <li>Domestic Power</li> <li>Internet Access</li> <li>Mains Water</li> <li>Toilets</li> </ul> Kitchen types <ul> <li>Coloured Units</li> </ul> |
| Real Wood Floor                                                                                                                                                        | Period Staircase                                                                                                                                                  | <ul> <li>Aga</li> <li>Breakfast Bar</li> <li>Gas Hob</li> <li>Island</li> <li>Kitchen Diner</li> <li>Pots and Pans</li> <li>Prep Area</li> <li>Small Appliances</li> <li>Utensils</li> </ul> | <ul><li>Coloured Units</li><li>Kitchen With Island</li></ul>                                                                                       |
| Parking                                                                                                                                                                | Rooms                                                                                                                                                             | Views                                                                                                                                                                                        | Walls & Windows                                                                                                                                    |
| <ul><li> Driveway</li><li> Off Street Parking</li></ul>                                                                                                                | <ul><li> Dining Room</li><li> Drawing Room</li></ul>                                                                                                              | <ul><li>Countryside View</li><li>Residential View</li></ul>                                                                                                                                  | <ul><li>Large Windows</li><li>Painted Walls</li></ul>                                                                                              |