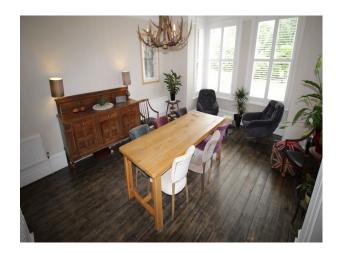

#### Interior

Family home with comfortable but trendy styling Spacious rooms with varnished wooden floors, or carpet Neutrally painted walls throughout