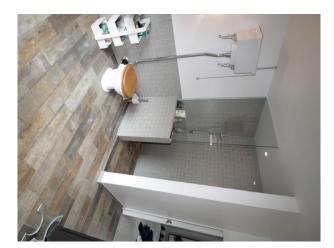

### **Features:**

| Bathroom Types                                                                                                                                                         | Bedroom Types                                                                                                                                                     | Exterior Features                                                                                                                                                                            | Facilities                                                                                                                                         |
|------------------------------------------------------------------------------------------------------------------------------------------------------------------------|-------------------------------------------------------------------------------------------------------------------------------------------------------------------|----------------------------------------------------------------------------------------------------------------------------------------------------------------------------------------------|----------------------------------------------------------------------------------------------------------------------------------------------------|
| <ul> <li>En-suite Bathroom</li> <li>Family Bathroom</li> <li>Modern Bathroom</li> <li>Shower Room</li> <li>Walk in Shower</li> </ul> Floors <ul> <li>Carpet</li> </ul> | <ul> <li>Child's Bedroom</li> <li>Double Bedroom</li> <li>Teenager's Bedroom</li> <li>Walk In Wardrobe</li> </ul> Interior Features <ul> <li>Furnished</li> </ul> | <ul> <li>Back Garden</li> <li>Decking</li> <li>Patio</li> <li>Walled Garden</li> </ul> Kitchen Facilities <ul> <li>Aga</li> </ul>                                                            | <ul> <li>Domestic Power</li> <li>Internet Access</li> <li>Mains Water</li> <li>Toilets</li> </ul> Kitchen types <ul> <li>Coloured Units</li> </ul> |
| Real Wood Floor                                                                                                                                                        | Period Staircase                                                                                                                                                  | <ul> <li>Aga</li> <li>Breakfast Bar</li> <li>Gas Hob</li> <li>Island</li> <li>Kitchen Diner</li> <li>Pots and Pans</li> <li>Prep Area</li> <li>Small Appliances</li> <li>Utensils</li> </ul> | <ul><li>Coloured Units</li><li>Kitchen With Island</li></ul>                                                                                       |
| Parking                                                                                                                                                                | Rooms                                                                                                                                                             | Views                                                                                                                                                                                        | Walls & Windows                                                                                                                                    |
| <ul><li> Driveway</li><li> Off Street Parking</li></ul>                                                                                                                | <ul><li> Dining Room</li><li> Drawing Room</li></ul>                                                                                                              | <ul><li>Countryside View</li><li>Residential View</li></ul>                                                                                                                                  | <ul><li>Large Windows</li><li>Painted Walls</li></ul>                                                                                              |