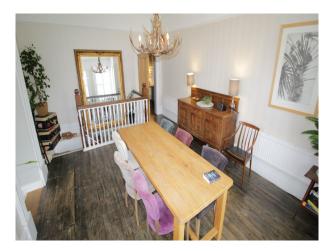

#### Interior

Family home with comfortable but trendy styling Spacious rooms with varnished wooden floors, or carpet Neutrally painted walls throughout