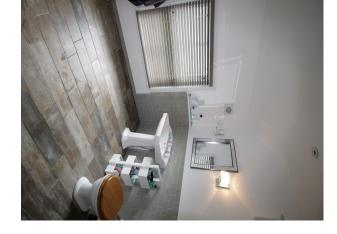

### **Features:**

| Bathroom Types                                                                                                                                                         | Bedroom Types                                                                                                                                                     | Exterior Features                                                                                                                                                                            | Facilities                                                                                                                                         |
|------------------------------------------------------------------------------------------------------------------------------------------------------------------------|-------------------------------------------------------------------------------------------------------------------------------------------------------------------|----------------------------------------------------------------------------------------------------------------------------------------------------------------------------------------------|----------------------------------------------------------------------------------------------------------------------------------------------------|
| <ul> <li>En-suite Bathroom</li> <li>Family Bathroom</li> <li>Modern Bathroom</li> <li>Shower Room</li> <li>Walk in Shower</li> </ul> Floors <ul> <li>Carpet</li> </ul> | <ul> <li>Child's Bedroom</li> <li>Double Bedroom</li> <li>Teenager's Bedroom</li> <li>Walk In Wardrobe</li> </ul> Interior Features <ul> <li>Furnished</li> </ul> | <ul> <li>Back Garden</li> <li>Decking</li> <li>Patio</li> <li>Walled Garden</li> </ul> Kitchen Facilities <ul> <li>Aga</li> </ul>                                                            | <ul> <li>Domestic Power</li> <li>Internet Access</li> <li>Mains Water</li> <li>Toilets</li> </ul> Kitchen types <ul> <li>Coloured Units</li> </ul> |
| Real Wood Floor                                                                                                                                                        | Period Staircase                                                                                                                                                  | <ul> <li>Aga</li> <li>Breakfast Bar</li> <li>Gas Hob</li> <li>Island</li> <li>Kitchen Diner</li> <li>Pots and Pans</li> <li>Prep Area</li> <li>Small Appliances</li> <li>Utensils</li> </ul> | <ul><li>Coloured Units</li><li>Kitchen With Island</li></ul>                                                                                       |
| Parking                                                                                                                                                                | Rooms                                                                                                                                                             | Views                                                                                                                                                                                        | Walls & Windows                                                                                                                                    |
| <ul><li> Driveway</li><li> Off Street Parking</li></ul>                                                                                                                | <ul><li> Dining Room</li><li> Drawing Room</li></ul>                                                                                                              | <ul><li>Countryside View</li><li>Residential View</li></ul>                                                                                                                                  | <ul><li>Large Windows</li><li>Painted Walls</li></ul>                                                                                              |