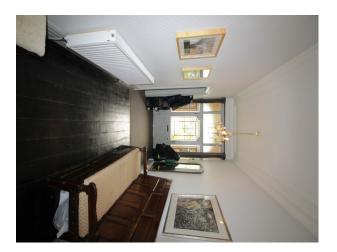

#### Interior

Family home with comfortable but trendy styling Spacious rooms with varnished wooden floors, or carpet Neutrally painted walls throughout