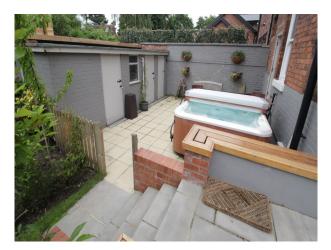

#### Exterior

Large driveway for several vehicles, and free on-road parking outside the property. Mature garden with walled perimeter, mature shrubs, and mainly laid to lawn