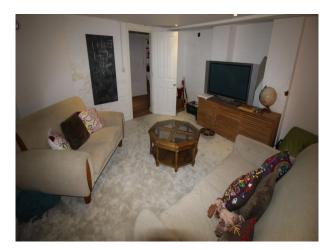

#### Interior

Family home with comfortable but trendy styling Spacious rooms with varnished wooden floors, or carpet Neutrally painted walls throughout