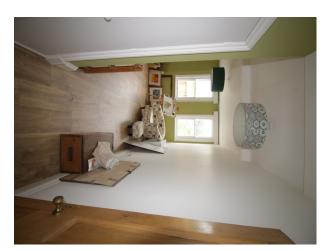

#### Interior

Family home with comfortable but trendy styling Spacious rooms with varnished wooden floors, or carpet Neutrally painted walls throughout