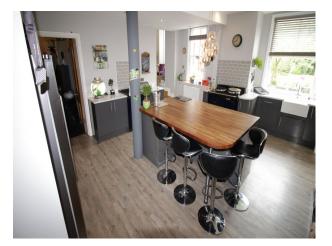

### **Features:**

| Bathroom Types                                                                                                                                                         | Bedroom Types                                                                                                                                                     | Exterior Features                                                                                                                                                                            | Facilities                                                                                                                                         |
|------------------------------------------------------------------------------------------------------------------------------------------------------------------------|-------------------------------------------------------------------------------------------------------------------------------------------------------------------|----------------------------------------------------------------------------------------------------------------------------------------------------------------------------------------------|----------------------------------------------------------------------------------------------------------------------------------------------------|
| <ul> <li>En-suite Bathroom</li> <li>Family Bathroom</li> <li>Modern Bathroom</li> <li>Shower Room</li> <li>Walk in Shower</li> </ul> Floors <ul> <li>Carpet</li> </ul> | <ul> <li>Child's Bedroom</li> <li>Double Bedroom</li> <li>Teenager's Bedroom</li> <li>Walk In Wardrobe</li> </ul> Interior Features <ul> <li>Furnished</li> </ul> | <ul> <li>Back Garden</li> <li>Decking</li> <li>Patio</li> <li>Walled Garden</li> </ul> Kitchen Facilities <ul> <li>Aga</li> </ul>                                                            | <ul> <li>Domestic Power</li> <li>Internet Access</li> <li>Mains Water</li> <li>Toilets</li> </ul> Kitchen types <ul> <li>Coloured Units</li> </ul> |
| Real Wood Floor                                                                                                                                                        | Period Staircase                                                                                                                                                  | <ul> <li>Aga</li> <li>Breakfast Bar</li> <li>Gas Hob</li> <li>Island</li> <li>Kitchen Diner</li> <li>Pots and Pans</li> <li>Prep Area</li> <li>Small Appliances</li> <li>Utensils</li> </ul> | <ul><li>Coloured Units</li><li>Kitchen With Island</li></ul>                                                                                       |
| Parking                                                                                                                                                                | Rooms                                                                                                                                                             | Views                                                                                                                                                                                        | Walls & Windows                                                                                                                                    |
| <ul><li> Driveway</li><li> Off Street Parking</li></ul>                                                                                                                | <ul><li> Dining Room</li><li> Drawing Room</li></ul>                                                                                                              | <ul><li>Countryside View</li><li>Residential View</li></ul>                                                                                                                                  | <ul><li>Large Windows</li><li>Painted Walls</li></ul>                                                                                              |

#### Interior

Family home with comfortable but trendy styling Spacious rooms with varnished wooden floors, or carpet Neutrally painted walls throughout