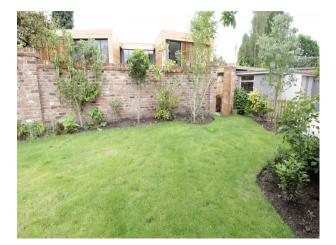

#### Exterior

Large driveway for several vehicles, and free on-road parking outside the property. Mature garden with walled perimeter, mature shrubs, and mainly laid to lawn