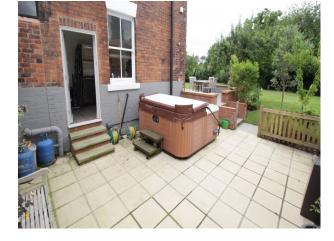

#### Exterior

Large driveway for several vehicles, and free on-road parking outside the property. Mature garden with walled perimeter, mature shrubs, and mainly laid to lawn