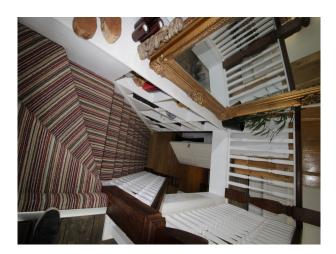

#### Interior

Family home with comfortable but trendy styling Spacious rooms with varnished wooden floors, or carpet Neutrally painted walls throughout