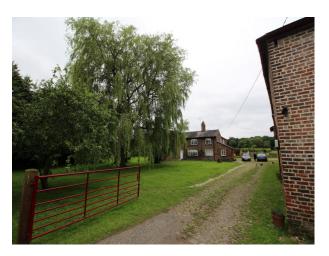

### Exterior

The property is entered via a short track comprising hard-standing stone, and just beyond a small orchard you are met by a short parade of outbuildings currently used for light commercial activities. The house is located opposite the workshops, and is surrounded by lawned gardens with open fields beyond. In the garden there will shortly be an amazing bespoke tree house (also available as a prop at a studio location, or to use in situ).