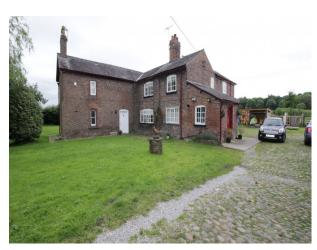

### Exterior

The property is entered via a short track comprising hard-standing stone, and just beyond a small orchard you are met by a short parade of outbuildings currently used for light commercial activities. The house is located opposite the workshops, and is surrounded by lawned gardens with open fields beyond. In the garden there will shortly be an amazing bespoke tree house (also available as a prop at a studio location, or to use in situ).