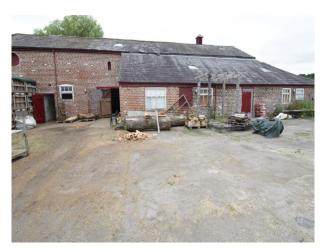

### Exterior

The property is entered via a short track comprising hard-standing stone, and just beyond a small orchard you are met by a short parade of outbuildings currently used for light commercial activities. The house is located opposite the workshops, and is surrounded by lawned gardens with open fields beyond. In the garden there will shortly be an amazing bespoke tree house (also available as a prop at a studio location, or to use in situ).

At the back of the workshops there is another yard with large tree trunks and some discarded machinery.