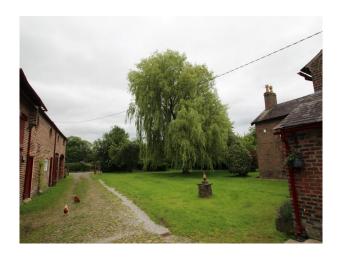

### Exterior

The property is entered via a short track comprising hard-standing stone, and just beyond a small orchard you are met by a short parade of outbuildings currently used for light commercial activities. The house is located opposite the workshops, and is surrounded by lawned gardens with open fields beyond. In the garden there will shortly be an amazing bespoke tree house (also available as a prop at a studio location, or to use in situ).