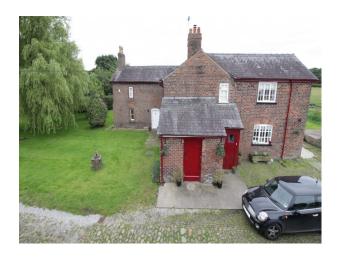

# **Cheshire: Versatile Cheshire Farmhouse Film Location With Outbuildings For Filming**

Large farmhouse with combination of shabby chic and retro interior decoration.

Location: Cheshire, United Kingdom

### Exterior

The property is entered via a short track comprising hard-standing stone, and just beyond a small orchard you are met by a short parade of outbuildings currently used for light commercial activities. The house is located opposite the workshops, and is surrounded by lawned gardens with open fields beyond. In the garden there will shortly be an amazing bespoke tree house (also available as a prop at a studio location, or to use in situ).