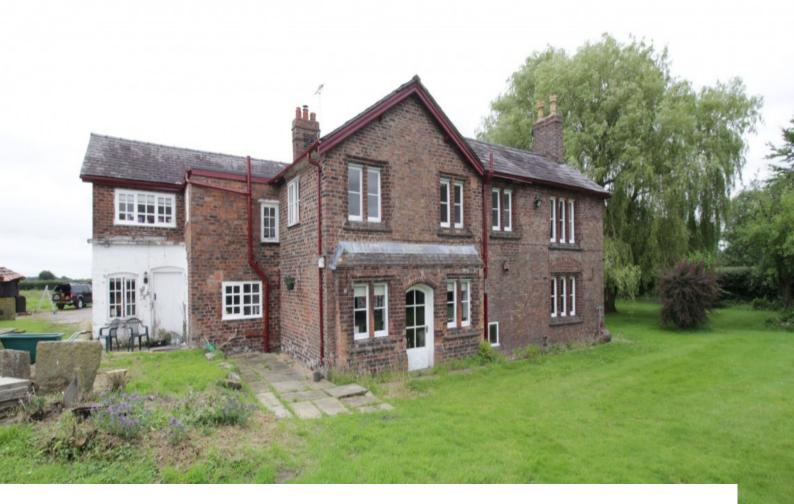

### Exterior

The property is entered via a short track comprising hard-standing stone, and just beyond a small orchard you are met by a short parade of outbuildings currently used for light commercial activities. The house is located opposite the workshops, and is surrounded by lawned gardens with open fields beyond. In the garden there will shortly be an amazing bespoke tree house (also available as a prop at a studio location, or to use in situ).