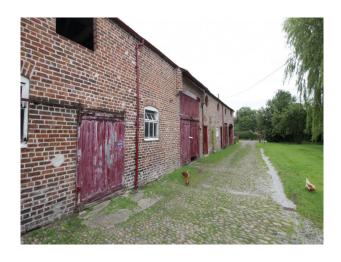

### Exterior

The property is entered via a short track comprising hard-standing stone, and just beyond a small orchard you are met by a short parade of outbuildings currently used for light commercial activities. The house is located opposite the workshops, and is surrounded by lawned gardens with open fields beyond. In the garden there will shortly be an amazing bespoke tree house (also available as a prop at a studio location, or to use in situ).

At the back of the workshops there is another yard with large tree trunks and some discarded machinery.