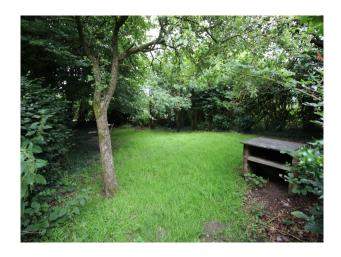

### Exterior

The property is entered via a short track comprising hard-standing stone, and just beyond a small orchard you are met by a short parade of outbuildings currently used for light commercial activities. The house is located opposite the workshops, and is surrounded by lawned gardens with open fields beyond. In the garden there will shortly be an amazing bespoke tree house (also available as a prop at a studio location, or to use in situ).