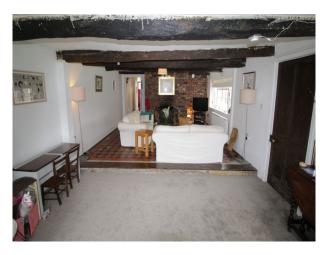

#### Interior

Charming character cottage with large rooms offering many possibilities for filming. Some of the property is still in prerenovated condition, so there is currently the ability to mix a 1970s bathroom with more modern shabby chic backdrops. The property have both 13A domestic and Single Phase power available (fusebox is rated at 100Amp).