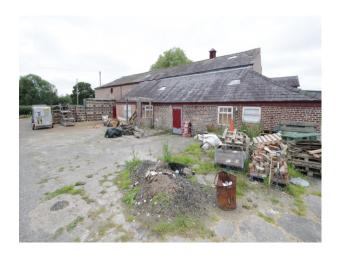

### Exterior

The property is entered via a short track comprising hard-standing stone, and just beyond a small orchard you are met by a short parade of outbuildings currently used for light commercial activities. The house is located opposite the workshops, and is surrounded by lawned gardens with open fields beyond. In the garden there will shortly be an amazing bespoke tree house (also available as a prop at a studio location, or to use in situ).

At the back of the workshops there is another yard with large tree trunks and some discarded machinery.