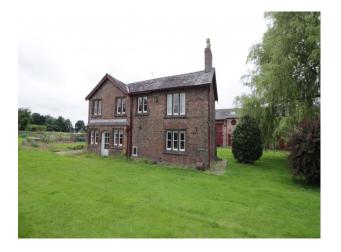

# **Cheshire: Versatile Cheshire Farmhouse Film Location With Outbuildings For Filming**

Large farmhouse with combination of shabby chic and retro interior decoration.

Location: Cheshire, United Kingdom

### Exterior

The property is entered via a short track comprising hard-standing stone, and just beyond a small orchard you are met by a short parade of outbuildings currently used for light commercial activities. The house is located opposite the workshops, and is surrounded by lawned gardens with open fields beyond. In the garden there will shortly be an amazing bespoke tree house (also available as a prop at a studio location, or to use in situ).