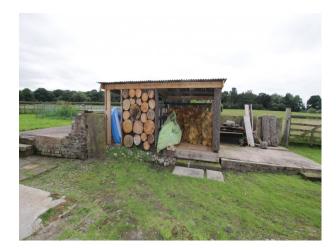

At the back of the workshops there is another yard with large tree trunks and some discarded machinery.