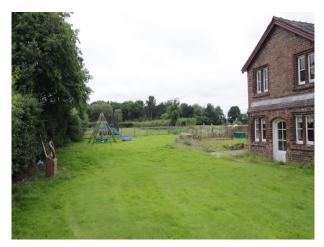

### Exterior

The property is entered via a short track comprising hard-standing stone, and just beyond a small orchard you are met by a short parade of outbuildings currently used for light commercial activities. The house is located opposite the workshops, and is surrounded by lawned gardens with open fields beyond. In the garden there will shortly be an amazing bespoke tree house (also available as a prop at a studio location, or to use in situ).