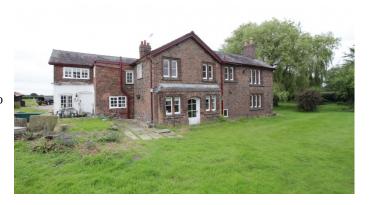

### Exterior

The property is entered via a short track comprising hard-standing stone, and just beyond a small orchard you are met by a short parade of outbuildings currently used for light commercial activities. The house is located opposite the workshops, and is surrounded by lawned gardens with open fields beyond. In the garden there will shortly be an amazing bespoke tree house (also available as a prop at a studio location, or to use in situ).