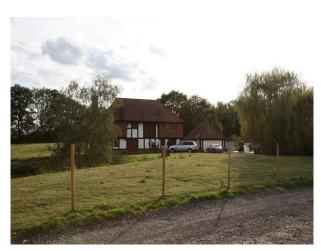

## **Chicken Farm For Filming**

A working equestrian and chicken farm with fields, ponds, woodland areas and open fields.

Location: Surrey, United Kingdom

Within the M25: No

Categories: Farm Land | Ponds | Lakes | Islands | Equestrian Related | Woodland | Farms | Farm Houses | Cottage Film

## Interior

Now available for filming is this free-range chicken farm close to M25 junction 6. The farm is located on a private drive with access to fields etc by private roads. In addition to the chicken farm, there is also a farm house, horse stables, barn & mp; outdoor sand school.