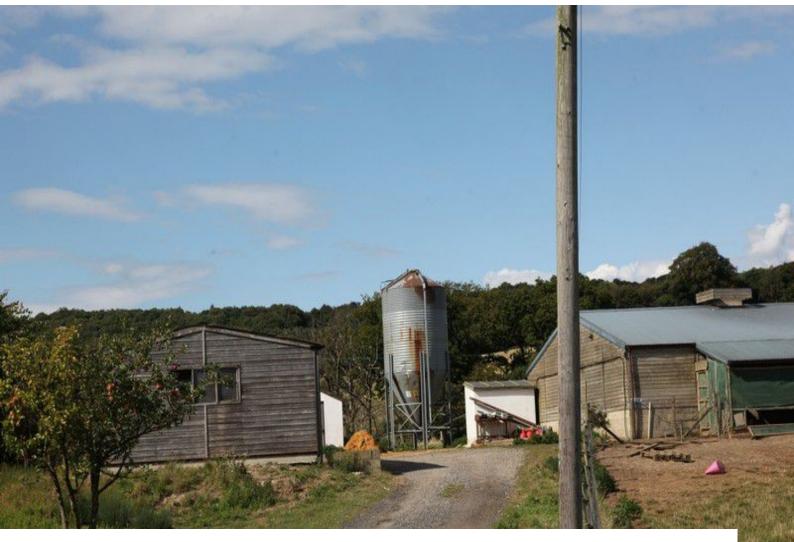

## **Chicken Farm For Filming**

A working equestrian and chicken farm with fields, ponds, woodland areas and open fields.

Location: Surrey, United Kingdom

Within the M25: No

Categories: Farm Land | Ponds | Lakes | Islands | Equestrian Related | Woodland | Farms | Farm Houses | Cottage Film

## Interior

Now available for filming is this free-range chicken farm close to M25 junction 6. The farm is located on a private drive with access to fields etc by private roads. In addition to the chicken farm, there is also a farm house, horse stables, barn & mp; outdoor sand school.