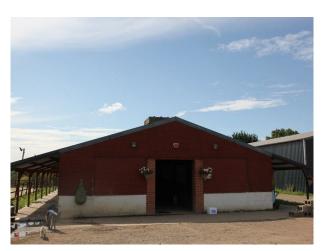

## Interior

Now available for filming is this free-range chicken farm close to M25 junction 6. The farm is located on a private drive with access to fields etc by private roads. In addition to the chicken farm, there is also a farm house, horse stables, barn & mp; outdoor sand school.