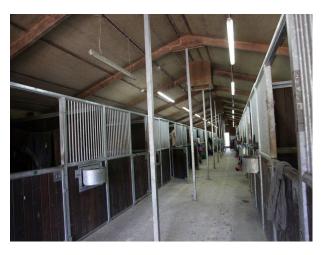

## Interior

Now available for filming is this free-range chicken farm close to M25 junction 6. The farm is located on a private drive with access to fields etc by private roads. In addition to the chicken farm, there is also a farm house, horse stables, barn & mp; outdoor sand school.