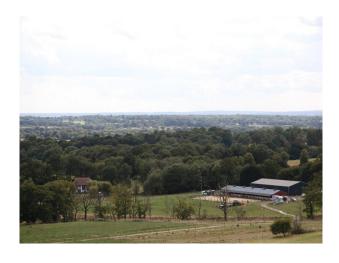

## **Chicken Farm For Filming**

A working equestrian and chicken farm with fields, ponds, woodland areas and open fields.

Location: Surrey, United Kingdom

Within the M25: No

Categories: Farm Land | Ponds | Lakes | Islands | Equestrian Related | Woodland | Farms | Farm Houses | Cottage Film

## Interior

Now available for filming is this free-range chicken farm close to M25 junction 6. The farm is located on a private drive with access to fields etc by private roads. In addition to the chicken farm, there is also a farm house, horse stables, barn & mp; outdoor sand school.