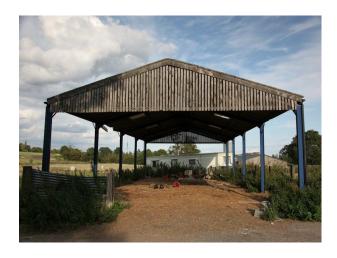

## **Chicken Farm For Filming**

A working equestrian and chicken farm with fields, ponds, woodland areas and open fields.

Location: Surrey, United Kingdom

Within the M25: No

Categories: Farm Land | Ponds | Lakes | Islands | Equestrian Related | Woodland | Farms | Farm Houses | Cottage Film

## Interior

Now available for filming is this free-range chicken farm close to M25 junction 6. The farm is located on a private drive with access to fields etc by private roads. In addition to the chicken farm, there is also a farm house, horse stables, barn & mp; outdoor sand school.