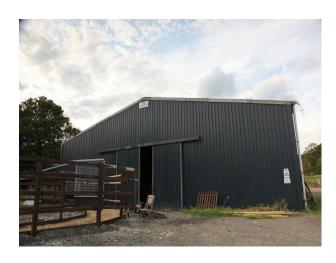

## Interior

Now available for filming is this free-range chicken farm close to M25 junction 6. The farm is located on a private drive with access to fields etc by private roads. In addition to the chicken farm, there is also a farm house, horse stables, barn & mp; outdoor sand school.