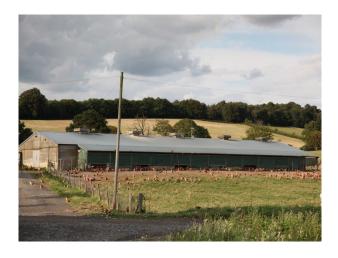

## **Chicken Farm For Filming**

A working equestrian and chicken farm with fields, ponds, woodland areas and open fields.

Location: Surrey, United Kingdom

Within the M25: No

Categories: Farm Land | Ponds | Lakes | Islands | Equestrian Related | Woodland | Farms | Farm Houses | Cottage Film

## Interior

Now available for filming is this free-range chicken farm close to M25 junction 6. The farm is located on a private drive with access to fields etc by private roads. In addition to the chicken farm, there is also a farm house, horse stables, barn & mp; outdoor sand school.