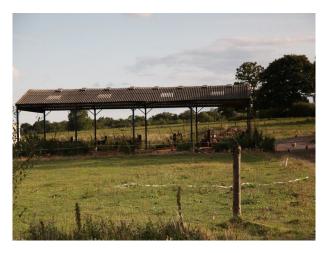

## **Chicken Farm For Filming**

A working equestrian and chicken farm with fields, ponds, woodland areas and open fields.

Location: Surrey, United Kingdom

Within the M25: No

Categories: Farm Land | Ponds | Lakes | Islands | Equestrian Related | Woodland | Farms | Farm Houses | Cottage Film

## Interior

Now available for filming is this free-range chicken farm close to M25 junction 6. The farm is located on a private drive with access to fields etc by private roads. In addition to the chicken farm, there is also a farm house, horse stables, barn & mp; outdoor sand school.