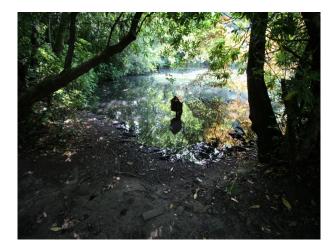

### Exterior

- Beautiful, tranquil, mature cottage garden with water system including mill pond with lake and interconnecting streams.

- Jetty with old boat
- Formal gardens
- Woodland with interesting range of trees
- Shed with an array of old props
- Orchard with apple trees
- Greenhouses