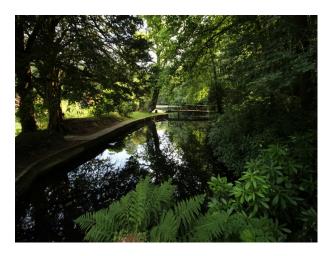

### Exterior

- Beautiful, tranquil, mature cottage garden with water system including mill pond with lake and interconnecting streams.

- Jetty with old boat
- Formal gardens
- Woodland with interesting range of trees
- Shed with an array of old props
- Orchard with apple trees
- Greenhouses