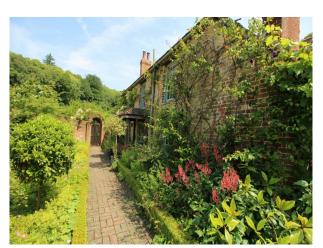

### Exterior

- Beautiful, tranquil, mature cottage garden with water system including mill pond with lake and interconnecting streams.

- Jetty with old boat
- Formal gardens
- Woodland with interesting range of trees
- Shed with an array of old props
- Orchard with apple trees
- Greenhouses