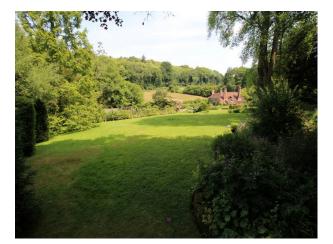

### Exterior

- Beautiful, tranquil, mature cottage garden with water system including mill pond with lake and interconnecting streams.

- Jetty with old boat
- Formal gardens
- Woodland with interesting range of trees
- Shed with an array of old props
- Orchard with apple trees
- Greenhouses