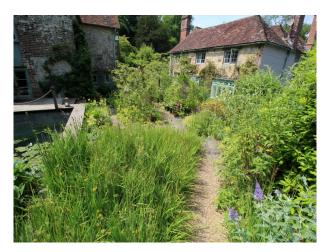

### Exterior

- Beautiful, tranquil, mature cottage garden with water system including mill pond with lake and interconnecting streams.

- Jetty with old boat
- Formal gardens
- Woodland with interesting range of trees
- Shed with an array of old props
- Orchard with apple trees
- Greenhouses