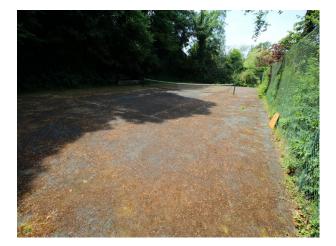

## **Features:**

| Bathroom Types                                       | Bedroom Types                                           | <b>Exterior Features</b>                                                                                                                                                                                                                | Facilities                                                                                                            |
|------------------------------------------------------|---------------------------------------------------------|-----------------------------------------------------------------------------------------------------------------------------------------------------------------------------------------------------------------------------------------|-----------------------------------------------------------------------------------------------------------------------|
| • Modern Bathroom                                    | • Double Bedroom                                        | <ul> <li>Back Garden</li> <li>Decking</li> <li>Formal Gardens</li> <li>Garden Shed</li> <li>Greenhouse</li> <li>Lake/Pond</li> <li>Orchard</li> <li>Outbuildings</li> <li>Patio</li> <li>Tennis Court</li> <li>Walled Garden</li> </ul> | <ul> <li>Domestic Power</li> <li>Green Room</li> <li>Internet Access</li> <li>Mains Water</li> <li>Toilets</li> </ul> |
| Floors                                               | Interior Features                                       | Parking                                                                                                                                                                                                                                 | Rooms                                                                                                                 |
| • Real Wood Floor                                    | • Furnished                                             | • Off Street Parking                                                                                                                                                                                                                    | • Lounge                                                                                                              |
| Views                                                | Walls & Windows                                         |                                                                                                                                                                                                                                         |                                                                                                                       |
| <ul><li>Countryside View</li><li>Lake View</li></ul> | <ul><li> Large Windows</li><li> Painted Walls</li></ul> |                                                                                                                                                                                                                                         |                                                                                                                       |