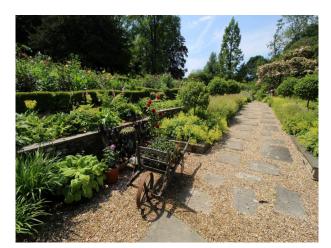

### Exterior

- Beautiful, tranquil, mature cottage garden with water system including mill pond with lake and interconnecting streams.

- Jetty with old boat
- Formal gardens
- Woodland with interesting range of trees
- Shed with an array of old props
- Orchard with apple trees
- Greenhouses