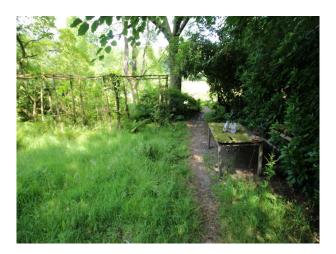

### Exterior

- Beautiful, tranquil, mature cottage garden with water system including mill pond with lake and interconnecting streams.

- Jetty with old boat
- Formal gardens
- Woodland with interesting range of trees
- Shed with an array of old props
- Orchard with apple trees
- Greenhouses