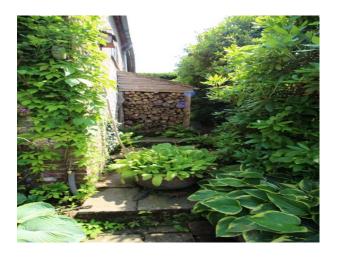

### Exterior

- Beautiful, tranquil, mature cottage garden with water system including mill pond with lake and interconnecting streams.

- Jetty with old boat
- Formal gardens
- Woodland with interesting range of trees
- Shed with an array of old props
- Orchard with apple trees
- Greenhouses