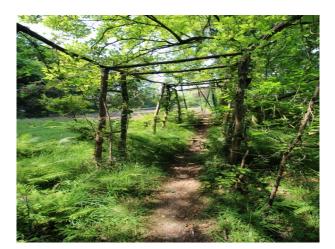

### Exterior

- Beautiful, tranquil, mature cottage garden with water system including mill pond with lake and interconnecting streams.

- Jetty with old boat
- Formal gardens
- Woodland with interesting range of trees
- Shed with an array of old props
- Orchard with apple trees
- Greenhouses