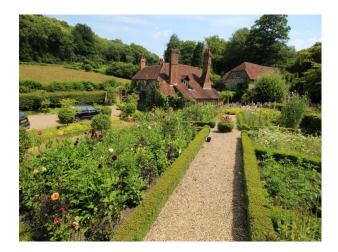

# SE2936 Chocolate Box Mill With Cottage Gardens For Filming

Rural location offering a beautiful setting for filming drama, commercials, music videos or stills. onsite features include: Ponds/Lake, cottage gardens, vegetable gardens, lawns, woodland and production facilities with props.

# **Chocolate Box Mill With Cottage Gardens For Filming**

Rural location offering a beautiful setting for filming drama, commercials, music videos or stills. onsite features include: Ponds/Lake, cottage gardens, vegetable gardens, lawns, woodland and production facilities with props.

### Exterior

- Beautiful, tranquil, mature cottage garden with water system including mill pond with lake and interconnecting streams.

- Jetty with old boat
- Formal gardens
- Woodland with interesting range of trees
- Shed with an array of old props
- Orchard with apple trees
- Greenhouses