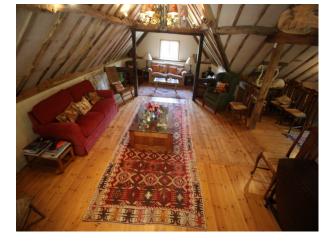

### Interior

Former mill house with rustic but modern interior styling (beams and exposed roof etc). This property is available either as a production base for crews filming in the exquisite gardens, or as a location in its own right for filming.