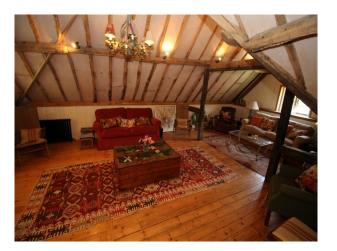

### Interior

Former mill house with rustic but modern interior styling (beams and exposed roof etc). This property is available either as a production base for crews filming in the exquisite gardens, or as a location in its own right for filming.