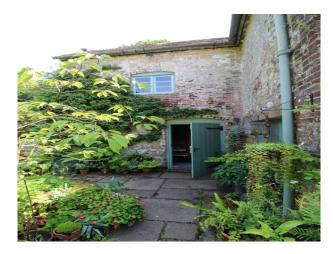

### Interior

Former mill house with rustic but modern interior styling (beams and exposed roof etc). This property is available either as a production base for crews filming in the exquisite gardens, or as a location in its own right for filming.

### Exterior

- Beautiful, tranquil, mature cottage garden with water system including mill pond with lake and interconnecting streams.

- Jetty with old boat
- Formal gardens
- Woodland with interesting range of trees
- Shed with an array of old props
- Orchard with apple trees
- Greenhouses