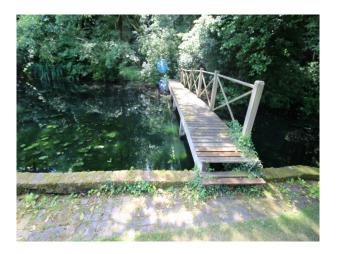

### Exterior

- Beautiful, tranquil, mature cottage garden with water system including mill pond with lake and interconnecting streams.

- Jetty with old boat
- Formal gardens
- Woodland with interesting range of trees
- Shed with an array of old props
- Orchard with apple trees
- Greenhouses