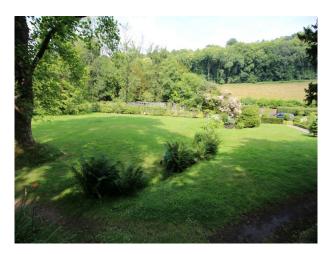

### Exterior

- Beautiful, tranquil, mature cottage garden with water system including mill pond with lake and interconnecting streams.

- Jetty with old boat
- Formal gardens
- Woodland with interesting range of trees
- Shed with an array of old props
- Orchard with apple trees
- Greenhouses