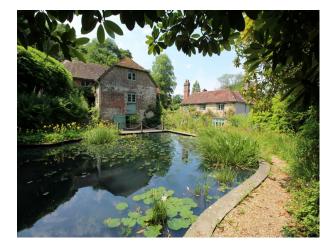

### Exterior

- Beautiful, tranquil, mature cottage garden with water system including mill pond with lake and interconnecting streams.

- Jetty with old boat
- Formal gardens
- Woodland with interesting range of trees
- Shed with an array of old props
- Orchard with apple trees
- Greenhouses