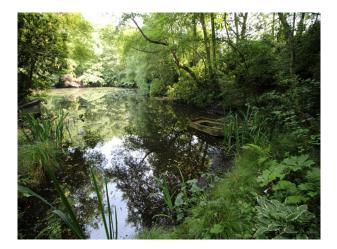

### Exterior

- Beautiful, tranquil, mature cottage garden with water system including mill pond with lake and interconnecting streams.

- Jetty with old boat
- Formal gardens
- Woodland with interesting range of trees
- Shed with an array of old props
- Orchard with apple trees
- Greenhouses