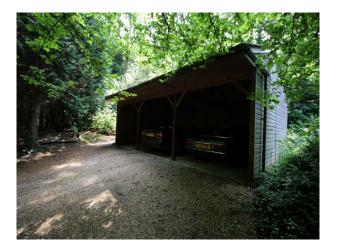

### Exterior

- Beautiful, tranquil, mature cottage garden with water system including mill pond with lake and interconnecting streams.

- Jetty with old boat
- Formal gardens
- Woodland with interesting range of trees
- Shed with an array of old props
- Orchard with apple trees
- Greenhouses