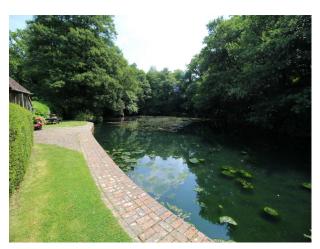

### Exterior

- Beautiful, tranquil, mature cottage garden with water system including mill pond with lake and interconnecting streams.

- Jetty with old boat
- Formal gardens
- Woodland with interesting range of trees
- Shed with an array of old props
- Orchard with apple trees
- Greenhouses