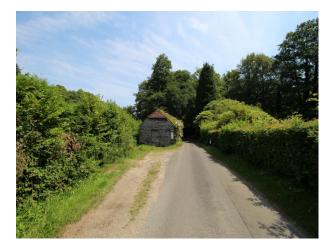

### Exterior

- Beautiful, tranquil, mature cottage garden with water system including mill pond with lake and interconnecting streams.

- Jetty with old boat
- Formal gardens
- Woodland with interesting range of trees
- Shed with an array of old props
- Orchard with apple trees
- Greenhouses