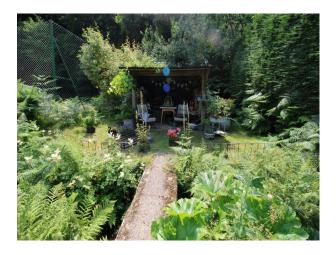

## **Features:**

| Bathroom Types                                       | Bedroom Types                                           | <b>Exterior Features</b>                                                                                                                                                                                                                | Facilities                                                                                                            |
|------------------------------------------------------|---------------------------------------------------------|-----------------------------------------------------------------------------------------------------------------------------------------------------------------------------------------------------------------------------------------|-----------------------------------------------------------------------------------------------------------------------|
| • Modern Bathroom                                    | • Double Bedroom                                        | <ul> <li>Back Garden</li> <li>Decking</li> <li>Formal Gardens</li> <li>Garden Shed</li> <li>Greenhouse</li> <li>Lake/Pond</li> <li>Orchard</li> <li>Outbuildings</li> <li>Patio</li> <li>Tennis Court</li> <li>Walled Garden</li> </ul> | <ul> <li>Domestic Power</li> <li>Green Room</li> <li>Internet Access</li> <li>Mains Water</li> <li>Toilets</li> </ul> |
| Floors                                               | Interior Features                                       | Parking                                                                                                                                                                                                                                 | Rooms                                                                                                                 |
| • Real Wood Floor                                    | • Furnished                                             | • Off Street Parking                                                                                                                                                                                                                    | • Lounge                                                                                                              |
| Views                                                | Walls & Windows                                         |                                                                                                                                                                                                                                         |                                                                                                                       |
| <ul><li>Countryside View</li><li>Lake View</li></ul> | <ul><li> Large Windows</li><li> Painted Walls</li></ul> |                                                                                                                                                                                                                                         |                                                                                                                       |

### Exterior

- Beautiful, tranquil, mature cottage garden with water system including mill pond with lake and interconnecting streams.

- Jetty with old boat
- Formal gardens
- Woodland with interesting range of trees
- Shed with an array of old props
- Orchard with apple trees
- Greenhouses