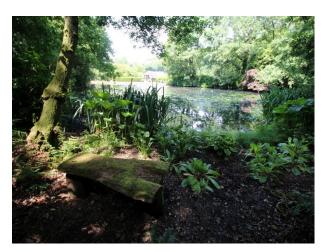

### Exterior

- Beautiful, tranquil, mature cottage garden with water system including mill pond with lake and interconnecting streams.

- Jetty with old boat
- Formal gardens
- Woodland with interesting range of trees
- Shed with an array of old props
- Orchard with apple trees
- Greenhouses