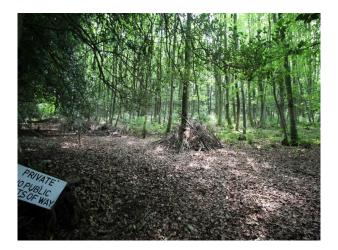

### Exterior

- Beautiful, tranquil, mature cottage garden with water system including mill pond with lake and interconnecting streams.

- Jetty with old boat
- Formal gardens
- Woodland with interesting range of trees
- Shed with an array of old props
- Orchard with apple trees
- Greenhouses