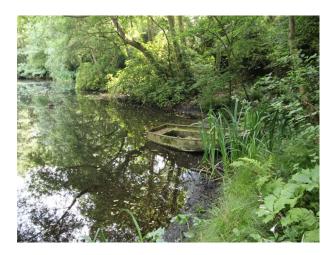

### Exterior

- Beautiful, tranquil, mature cottage garden with water system including mill pond with lake and interconnecting streams.

- Jetty with old boat
- Formal gardens
- Woodland with interesting range of trees
- Shed with an array of old props
- Orchard with apple trees
- Greenhouses