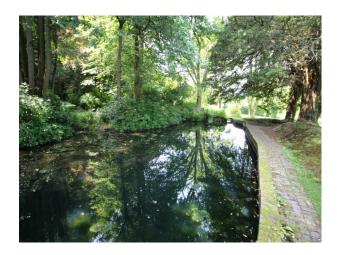

### Exterior

- Beautiful, tranquil, mature cottage garden with water system including mill pond with lake and interconnecting streams.

- Jetty with old boat
- Formal gardens
- Woodland with interesting range of trees
- Shed with an array of old props
- Orchard with apple trees
- Greenhouses