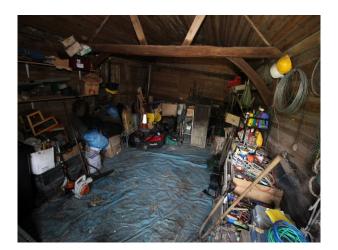

### Exterior

- Beautiful, tranquil, mature cottage garden with water system including mill pond with lake and interconnecting streams.

- Jetty with old boat
- Formal gardens
- Woodland with interesting range of trees
- Shed with an array of old props
- Orchard with apple trees
- Greenhouses