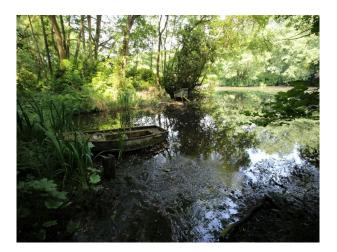

### Exterior

- Beautiful, tranquil, mature cottage garden with water system including mill pond with lake and interconnecting streams.

- Jetty with old boat
- Formal gardens
- Woodland with interesting range of trees
- Shed with an array of old props
- Orchard with apple trees
- Greenhouses