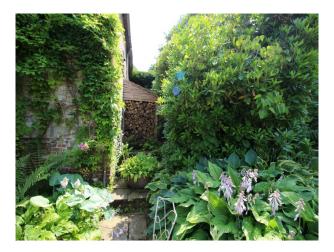

### Exterior

- Beautiful, tranquil, mature cottage garden with water system including mill pond with lake and interconnecting streams.

- Jetty with old boat
- Formal gardens
- Woodland with interesting range of trees
- Shed with an array of old props
- Orchard with apple trees
- Greenhouses