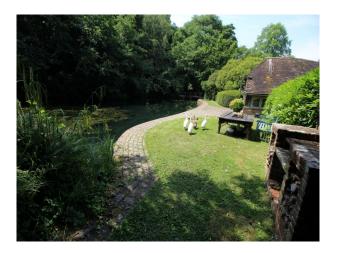

### Exterior

- Beautiful, tranquil, mature cottage garden with water system including mill pond with lake and interconnecting streams.

- Jetty with old boat
- Formal gardens
- Woodland with interesting range of trees
- Shed with an array of old props
- Orchard with apple trees
- Greenhouses