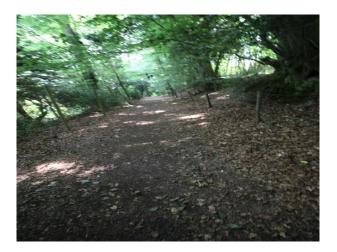

### Exterior

- Beautiful, tranquil, mature cottage garden with water system including mill pond with lake and interconnecting streams.

- Jetty with old boat
- Formal gardens
- Woodland with interesting range of trees
- Shed with an array of old props
- Orchard with apple trees
- Greenhouses