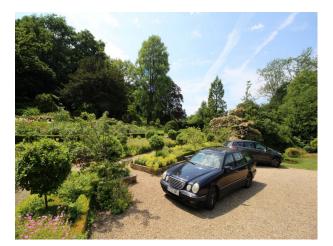

### Exterior

- Beautiful, tranquil, mature cottage garden with water system including mill pond with lake and interconnecting streams.

- Jetty with old boat
- Formal gardens
- Woodland with interesting range of trees
- Shed with an array of old props
- Orchard with apple trees
- Greenhouses