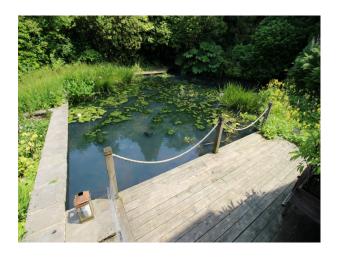

### Exterior

- Beautiful, tranquil, mature cottage garden with water system including mill pond with lake and interconnecting streams.

- Jetty with old boat
- Formal gardens
- Woodland with interesting range of trees
- Shed with an array of old props
- Orchard with apple trees
- Greenhouses