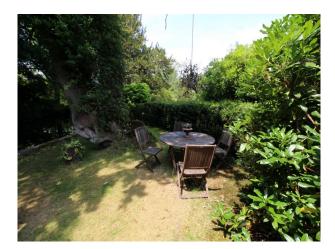

### Exterior

- Beautiful, tranquil, mature cottage garden with water system including mill pond with lake and interconnecting streams.

- Jetty with old boat
- Formal gardens
- Woodland with interesting range of trees
- Shed with an array of old props
- Orchard with apple trees
- Greenhouses