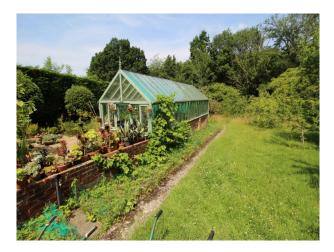

## **Features:**

| Bathroom Types                                       | Bedroom Types                                           | <b>Exterior Features</b>                                                                                                                                                                                                                | Facilities                                                                                                            |
|------------------------------------------------------|---------------------------------------------------------|-----------------------------------------------------------------------------------------------------------------------------------------------------------------------------------------------------------------------------------------|-----------------------------------------------------------------------------------------------------------------------|
| • Modern Bathroom                                    | • Double Bedroom                                        | <ul> <li>Back Garden</li> <li>Decking</li> <li>Formal Gardens</li> <li>Garden Shed</li> <li>Greenhouse</li> <li>Lake/Pond</li> <li>Orchard</li> <li>Outbuildings</li> <li>Patio</li> <li>Tennis Court</li> <li>Walled Garden</li> </ul> | <ul> <li>Domestic Power</li> <li>Green Room</li> <li>Internet Access</li> <li>Mains Water</li> <li>Toilets</li> </ul> |
| Floors                                               | Interior Features                                       | Parking                                                                                                                                                                                                                                 | Rooms                                                                                                                 |
| • Real Wood Floor                                    | • Furnished                                             | • Off Street Parking                                                                                                                                                                                                                    | • Lounge                                                                                                              |
| Views                                                | Walls & Windows                                         |                                                                                                                                                                                                                                         |                                                                                                                       |
| <ul><li>Countryside View</li><li>Lake View</li></ul> | <ul><li> Large Windows</li><li> Painted Walls</li></ul> |                                                                                                                                                                                                                                         |                                                                                                                       |

### Exterior

- Beautiful, tranquil, mature cottage garden with water system including mill pond with lake and interconnecting streams.

- Jetty with old boat
- Formal gardens
- Woodland with interesting range of trees
- Shed with an array of old props
- Orchard with apple trees
- Greenhouses