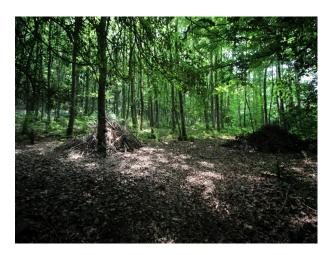

### Exterior

- Beautiful, tranquil, mature cottage garden with water system including mill pond with lake and interconnecting streams.

- Jetty with old boat
- Formal gardens
- Woodland with interesting range of trees
- Shed with an array of old props
- Orchard with apple trees
- Greenhouses