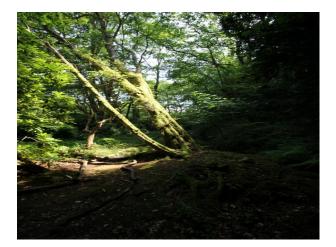

### Exterior

- Beautiful, tranquil, mature cottage garden with water system including mill pond with lake and interconnecting streams.

- Jetty with old boat
- Formal gardens
- Woodland with interesting range of trees
- Shed with an array of old props
- Orchard with apple trees
- Greenhouses