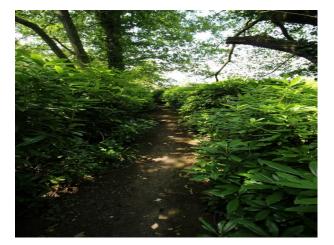

### Exterior

- Beautiful, tranquil, mature cottage garden with water system including mill pond with lake and interconnecting streams.

- Jetty with old boat
- Formal gardens
- Woodland with interesting range of trees
- Shed with an array of old props
- Orchard with apple trees
- Greenhouses