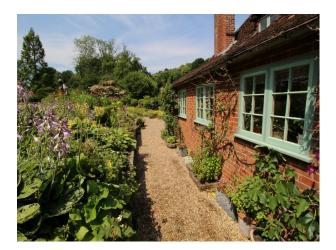

### Exterior

- Beautiful, tranquil, mature cottage garden with water system including mill pond with lake and interconnecting streams.

- Jetty with old boat
- Formal gardens
- Woodland with interesting range of trees
- Shed with an array of old props
- Orchard with apple trees
- Greenhouses