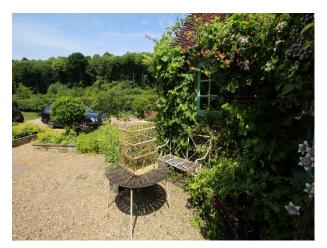

### Exterior

- Beautiful, tranquil, mature cottage garden with water system including mill pond with lake and interconnecting streams.

- Jetty with old boat
- Formal gardens
- Woodland with interesting range of trees
- Shed with an array of old props
- Orchard with apple trees
- Greenhouses