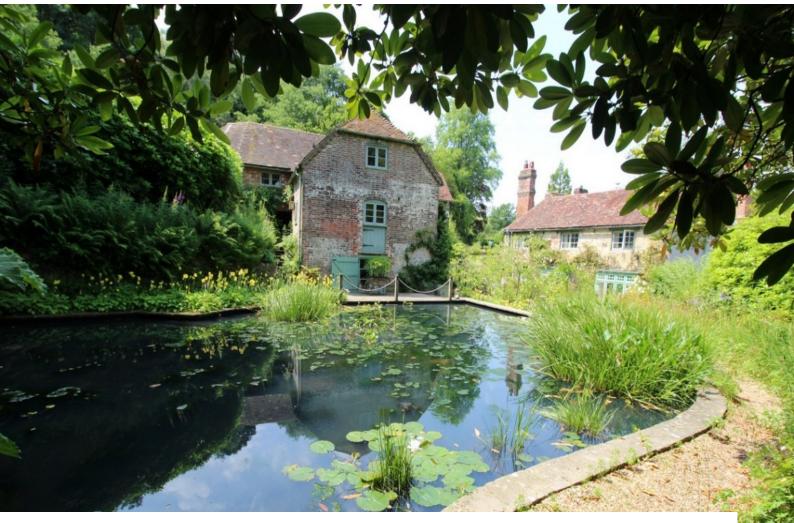

# SE2936 Chocolate Box Mill With Cottage Gardens For Filming

Rural location offering a beautiful setting for filming drama, commercials, music videos or stills. onsite features include: Ponds/Lake, cottage gardens, vegetable gardens, lawns, woodland and production facilities with props.

# **Chocolate Box Mill With Cottage Gardens For Filming**

Rural location offering a beautiful setting for filming drama, commercials, music videos or stills. onsite features include: Ponds/Lake, cottage gardens, vegetable gardens, lawns, woodland and production facilities with props.

### Exterior

- Beautiful, tranquil, mature cottage garden with water system including mill pond with lake and interconnecting streams.

- Jetty with old boat
- Formal gardens
- Woodland with interesting range of trees
- Shed with an array of old props
- Orchard with apple trees
- Greenhouses