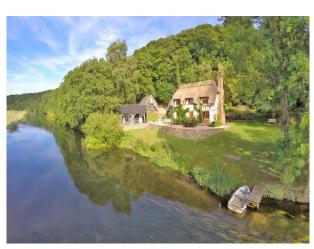

## SE2041 Chocolate Box Thatched Cottage Film Location

Fabulous thatched cottage on the side of a lake with a field beyond available for filming and photo shoots.

## **Chocolate Box Thatched Cottage Film Location**

Fabulous thatched cottage on the side of a lake with a field beyond available for filming and photo shoots.

Location: Hampshire, United Kingdom

Within the M25: No