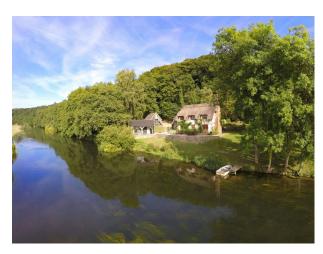

## SE2041 Chocolate Box Thatched Cottage Film Location

Fabulous thatched cottage on the side of a lake with a field beyond available for filming and photo shoots.

## **Chocolate Box Thatched Cottage Film Location**

Fabulous thatched cottage on the side of a lake with a field beyond available for filming and photo shoots.

Location: Hampshire, United Kingdom

Within the M25: No