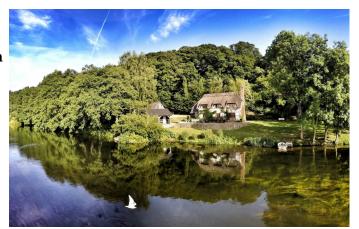

## SE2041 Chocolate Box Thatched Cottage Film Location

Fabulous thatched cottage on the side of a lake with a field beyond available for filming and photo shoots.

## **Chocolate Box Thatched Cottage Film Location**

Fabulous thatched cottage on the side of a lake with a field beyond available for filming and photo shoots.

Location: Hampshire, United Kingdom

Within the M25: No