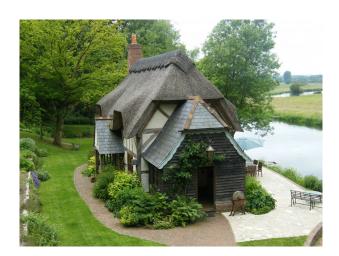

## SE2041 Chocolate Box Thatched Cottage Film Location

Fabulous thatched cottage on the side of a lake with a field beyond available for filming and photo shoots.

## **Chocolate Box Thatched Cottage Film Location**

Fabulous thatched cottage on the side of a lake with a field beyond available for filming and photo shoots.

Location: Hampshire, United Kingdom

Within the M25: No