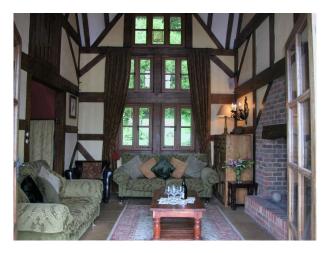

## **Features:**

| <b>Bathroom Types</b>                                                     | <b>Bedroom Types</b>                                                          | Exterior Features                                    | Facilities                                                           |
|---------------------------------------------------------------------------|-------------------------------------------------------------------------------|------------------------------------------------------|----------------------------------------------------------------------|
| • Period Bathroom                                                         | <ul><li>Double Bedroom</li><li>Spare Bedroom</li><li>Twin Bedroom</li></ul>   | <ul><li>Back Garden</li><li>Lake/Pond</li></ul>      | <ul><li>Domestic Power</li><li>Mains Water</li><li>Toilets</li></ul> |
| Floors                                                                    | Interior Features                                                             | Kitchen Facilities                                   | Kitchen types                                                        |
| <ul><li>Real Wood Floor</li><li>Stone Floor</li><li>Tiled Floor</li></ul> | <ul><li>Furnished</li><li>Period Fireplace</li><li>Period Staircase</li></ul> | <ul><li>Aga</li><li>Large Dining Table</li></ul>     | • Coloured Units                                                     |
| Parking                                                                   | Rooms                                                                         | Views                                                | Walls & Windows                                                      |
| Off Street Parking                                                        | • Hallway                                                                     | <ul><li>Countryside View</li><li>Lake View</li></ul> | <ul><li> Exposed Beams</li><li> Painted Walls</li></ul>              |