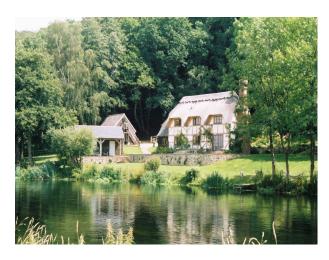

## SE2041 Chocolate Box Thatched Cottage Film Location

Fabulous thatched cottage on the side of a lake with a field beyond available for filming and photo shoots.

## **Chocolate Box Thatched Cottage Film Location**

Fabulous thatched cottage on the side of a lake with a field beyond available for filming and photo shoots.

Location: Hampshire, United Kingdom

Within the M25: No