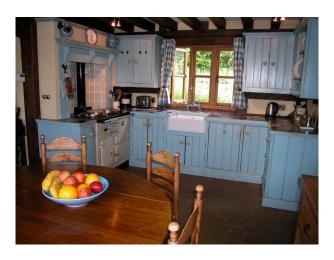

## **Features:**

| <b>Bathroom Types</b>                                                     | <b>Bedroom Types</b>                                                          | Exterior Features                                    | Facilities                                                           |
|---------------------------------------------------------------------------|-------------------------------------------------------------------------------|------------------------------------------------------|----------------------------------------------------------------------|
| • Period Bathroom                                                         | <ul><li>Double Bedroom</li><li>Spare Bedroom</li><li>Twin Bedroom</li></ul>   | <ul><li>Back Garden</li><li>Lake/Pond</li></ul>      | <ul><li>Domestic Power</li><li>Mains Water</li><li>Toilets</li></ul> |
| Floors                                                                    | Interior Features                                                             | Kitchen Facilities                                   | Kitchen types                                                        |
| <ul><li>Real Wood Floor</li><li>Stone Floor</li><li>Tiled Floor</li></ul> | <ul><li>Furnished</li><li>Period Fireplace</li><li>Period Staircase</li></ul> | <ul><li>Aga</li><li>Large Dining Table</li></ul>     | • Coloured Units                                                     |
| Parking                                                                   | Rooms                                                                         | Views                                                | Walls & Windows                                                      |
| Off Street Parking                                                        | • Hallway                                                                     | <ul><li>Countryside View</li><li>Lake View</li></ul> | <ul><li> Exposed Beams</li><li> Painted Walls</li></ul>              |