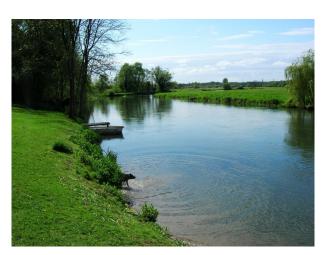

## SE2041 Chocolate Box Thatched Cottage Film Location

Fabulous thatched cottage on the side of a lake with a field beyond available for filming and photo shoots.

## **Chocolate Box Thatched Cottage Film Location**

Fabulous thatched cottage on the side of a lake with a field beyond available for filming and photo shoots.

Location: Hampshire, United Kingdom

Within the M25: No

Categories: Ponds | Lakes | Islands | Family Traditional | Farms | Farm Houses | Cottage Film Locations