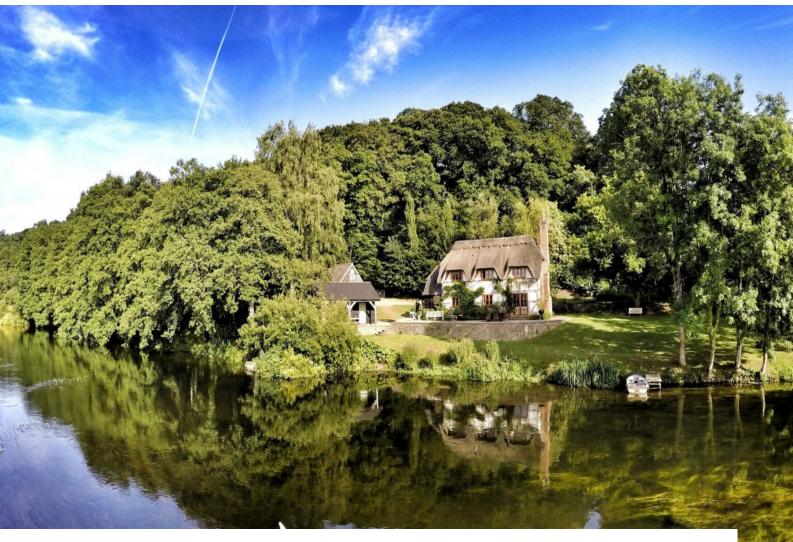

## SE2041 Chocolate Box Thatched Cottage Film Location

Fabulous thatched cottage on the side of a lake with a field beyond available for filming and photo shoots.

## **Chocolate Box Thatched Cottage Film Location**

Fabulous thatched cottage on the side of a lake with a field beyond available for filming and photo shoots.

Location: Hampshire, United Kingdom

Within the M25: No