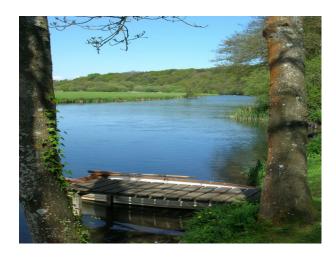

## SE2041 Chocolate Box Thatched Cottage Film Location

Fabulous thatched cottage on the side of a lake with a field beyond available for filming and photo shoots.

## **Chocolate Box Thatched Cottage Film Location**

Fabulous thatched cottage on the side of a lake with a field beyond available for filming and photo shoots.

Location: Hampshire, United Kingdom

Within the M25: No

Categories: Ponds | Lakes | Islands | Family Traditional | Farms | Farm Houses | Cottage Film Locations