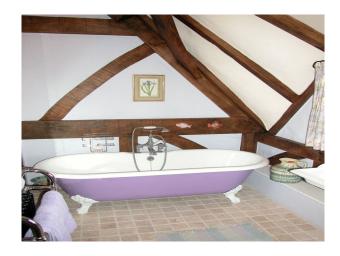

## **Features:**

| <b>Bathroom Types</b>                                                     | <b>Bedroom Types</b>                                                          | Exterior Features                                    | Facilities                                                           |
|---------------------------------------------------------------------------|-------------------------------------------------------------------------------|------------------------------------------------------|----------------------------------------------------------------------|
| • Period Bathroom                                                         | <ul><li>Double Bedroom</li><li>Spare Bedroom</li><li>Twin Bedroom</li></ul>   | <ul><li>Back Garden</li><li>Lake/Pond</li></ul>      | <ul><li>Domestic Power</li><li>Mains Water</li><li>Toilets</li></ul> |
| Floors                                                                    | Interior Features                                                             | Kitchen Facilities                                   | Kitchen types                                                        |
| <ul><li>Real Wood Floor</li><li>Stone Floor</li><li>Tiled Floor</li></ul> | <ul><li>Furnished</li><li>Period Fireplace</li><li>Period Staircase</li></ul> | <ul><li>Aga</li><li>Large Dining Table</li></ul>     | • Coloured Units                                                     |
| Parking                                                                   | Rooms                                                                         | Views                                                | Walls & Windows                                                      |
| Off Street Parking                                                        | • Hallway                                                                     | <ul><li>Countryside View</li><li>Lake View</li></ul> | <ul><li> Exposed Beams</li><li> Painted Walls</li></ul>              |