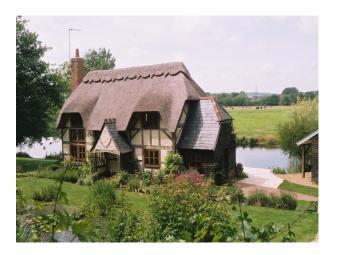

## SE2041 Chocolate Box Thatched Cottage Film Location

Fabulous thatched cottage on the side of a lake with a field beyond available for filming and photo shoots.

## **Chocolate Box Thatched Cottage Film Location**

Fabulous thatched cottage on the side of a lake with a field beyond available for filming and photo shoots.

Location: Hampshire, United Kingdom

Within the M25: No