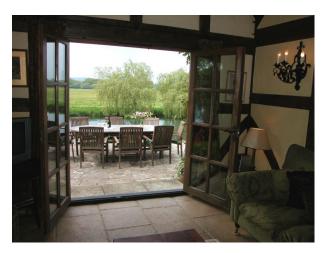

## **Features:**

| <b>Bathroom Types</b>                                                     | <b>Bedroom Types</b>                                                          | Exterior Features                                    | Facilities                                                           |
|---------------------------------------------------------------------------|-------------------------------------------------------------------------------|------------------------------------------------------|----------------------------------------------------------------------|
| • Period Bathroom                                                         | <ul><li>Double Bedroom</li><li>Spare Bedroom</li><li>Twin Bedroom</li></ul>   | <ul><li>Back Garden</li><li>Lake/Pond</li></ul>      | <ul><li>Domestic Power</li><li>Mains Water</li><li>Toilets</li></ul> |
| Floors                                                                    | Interior Features                                                             | Kitchen Facilities                                   | Kitchen types                                                        |
| <ul><li>Real Wood Floor</li><li>Stone Floor</li><li>Tiled Floor</li></ul> | <ul><li>Furnished</li><li>Period Fireplace</li><li>Period Staircase</li></ul> | <ul><li>Aga</li><li>Large Dining Table</li></ul>     | • Coloured Units                                                     |
| Parking                                                                   | Rooms                                                                         | Views                                                | Walls & Windows                                                      |
| Off Street Parking                                                        | • Hallway                                                                     | <ul><li>Countryside View</li><li>Lake View</li></ul> | <ul><li> Exposed Beams</li><li> Painted Walls</li></ul>              |