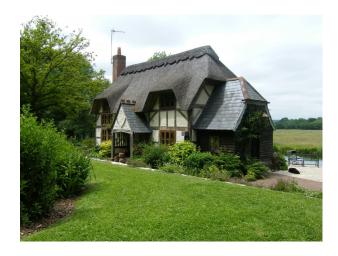

## SE2041 Chocolate Box Thatched Cottage Film Location

Fabulous thatched cottage on the side of a lake with a field beyond available for filming and photo shoots.

## **Chocolate Box Thatched Cottage Film Location**

Fabulous thatched cottage on the side of a lake with a field beyond available for filming and photo shoots.

Location: Hampshire, United Kingdom

Within the M25: No