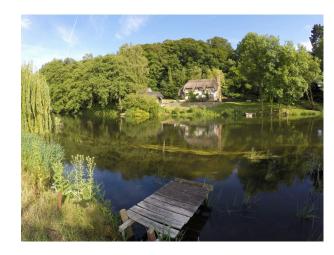

## SE2041 Chocolate Box Thatched Cottage Film Location

Fabulous thatched cottage on the side of a lake with a field beyond available for filming and photo shoots.

## **Chocolate Box Thatched Cottage Film Location**

Fabulous thatched cottage on the side of a lake with a field beyond available for filming and photo shoots.

Location: Hampshire, United Kingdom

Within the M25: No

Categories: Ponds | Lakes | Islands | Family Traditional | Farms | Farm Houses | Cottage Film Locations