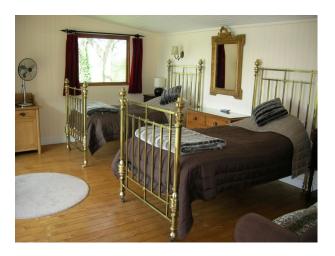

## **Features:**

| <b>Bathroom Types</b>                                                     | <b>Bedroom Types</b>                                                          | Exterior Features                                    | Facilities                                                           |
|---------------------------------------------------------------------------|-------------------------------------------------------------------------------|------------------------------------------------------|----------------------------------------------------------------------|
| • Period Bathroom                                                         | <ul><li>Double Bedroom</li><li>Spare Bedroom</li><li>Twin Bedroom</li></ul>   | <ul><li>Back Garden</li><li>Lake/Pond</li></ul>      | <ul><li>Domestic Power</li><li>Mains Water</li><li>Toilets</li></ul> |
| Floors                                                                    | Interior Features                                                             | Kitchen Facilities                                   | Kitchen types                                                        |
| <ul><li>Real Wood Floor</li><li>Stone Floor</li><li>Tiled Floor</li></ul> | <ul><li>Furnished</li><li>Period Fireplace</li><li>Period Staircase</li></ul> | <ul><li>Aga</li><li>Large Dining Table</li></ul>     | • Coloured Units                                                     |
| Parking                                                                   | Rooms                                                                         | Views                                                | Walls & Windows                                                      |
| Off Street Parking                                                        | • Hallway                                                                     | <ul><li>Countryside View</li><li>Lake View</li></ul> | <ul><li> Exposed Beams</li><li> Painted Walls</li></ul>              |