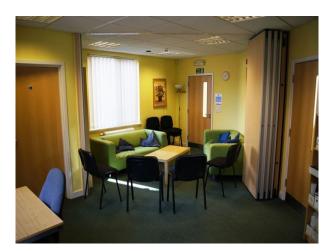

#### **Features:**

| Bathroom Types                                           | Exterior Features    | Facilities                                                                                                            | Floors           |
|----------------------------------------------------------|----------------------|-----------------------------------------------------------------------------------------------------------------------|------------------|
| • Cloakroom/WC                                           | • Back Garden        | <ul> <li>Domestic Power</li> <li>Green Room</li> <li>Internet Access</li> <li>Mains Water</li> <li>Toilets</li> </ul> | • Carpet         |
| Interior Features                                        | Parking              | Rooms                                                                                                                 | Views            |
| <ul><li>Furnished</li><li>Industrial Backdrops</li></ul> | • Off Street Parking | <ul><li>Green Room</li><li>Office</li><li>Reception</li></ul>                                                         | Residential View |

### Walls & Windows

• Painted Walls