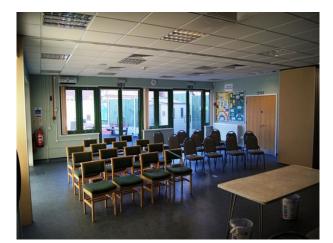

#### **Features:**

| Bathroom Types                                           | Exterior Features    | Facilities                                                                                                            | Floors           |
|----------------------------------------------------------|----------------------|-----------------------------------------------------------------------------------------------------------------------|------------------|
| • Cloakroom/WC                                           | • Back Garden        | <ul> <li>Domestic Power</li> <li>Green Room</li> <li>Internet Access</li> <li>Mains Water</li> <li>Toilets</li> </ul> | • Carpet         |
| Interior Features                                        | Parking              | Rooms                                                                                                                 | Views            |
| <ul><li>Furnished</li><li>Industrial Backdrops</li></ul> | • Off Street Parking | <ul><li>Green Room</li><li>Office</li><li>Reception</li></ul>                                                         | Residential View |