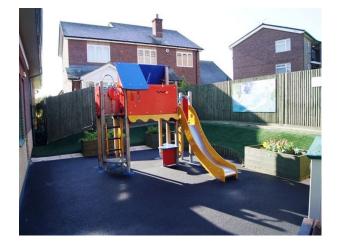

## SE1072 Church and Community Centre for Filming

Church and community centre with playground and garden.

### **Church and Community Centre for Filming**

Church and community centre with playground and garden.

Location: Kent, United Kingdom Within the M25: No Categories: Churches, Halls & Cemeteries | Community Centres & Clubs

#### **Features:**

| Bathroom Types                                           | Exterior Features    | Facilities                                                                                                            | Floors           |
|----------------------------------------------------------|----------------------|-----------------------------------------------------------------------------------------------------------------------|------------------|
| • Cloakroom/WC                                           | • Back Garden        | <ul> <li>Domestic Power</li> <li>Green Room</li> <li>Internet Access</li> <li>Mains Water</li> <li>Toilets</li> </ul> | • Carpet         |
| Interior Features                                        | Parking              | Rooms                                                                                                                 | Views            |
| <ul><li>Furnished</li><li>Industrial Backdrops</li></ul> | • Off Street Parking | <ul><li>Green Room</li><li>Office</li><li>Reception</li></ul>                                                         | Residential View |