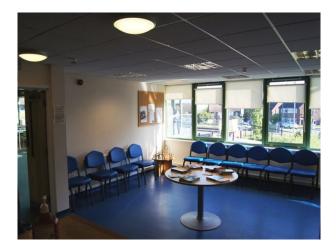

#### **Features:**

| Bathroom Types                                           | Exterior Features    | Facilities                                                                                                            | Floors           |
|----------------------------------------------------------|----------------------|-----------------------------------------------------------------------------------------------------------------------|------------------|
| • Cloakroom/WC                                           | • Back Garden        | <ul> <li>Domestic Power</li> <li>Green Room</li> <li>Internet Access</li> <li>Mains Water</li> <li>Toilets</li> </ul> | • Carpet         |
| Interior Features                                        | Parking              | Rooms                                                                                                                 | Views            |
| <ul><li>Furnished</li><li>Industrial Backdrops</li></ul> | • Off Street Parking | <ul><li>Green Room</li><li>Office</li><li>Reception</li></ul>                                                         | Residential View |