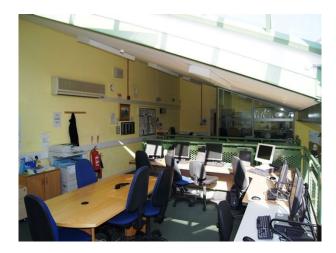

#### **Features:**

| Bathroom Types                                           | Exterior Features    | Facilities                                                                                                            | Floors           |
|----------------------------------------------------------|----------------------|-----------------------------------------------------------------------------------------------------------------------|------------------|
| • Cloakroom/WC                                           | • Back Garden        | <ul> <li>Domestic Power</li> <li>Green Room</li> <li>Internet Access</li> <li>Mains Water</li> <li>Toilets</li> </ul> | • Carpet         |
| Interior Features                                        | Parking              | Rooms                                                                                                                 | Views            |
| <ul><li>Furnished</li><li>Industrial Backdrops</li></ul> | • Off Street Parking | <ul><li>Green Room</li><li>Office</li><li>Reception</li></ul>                                                         | Residential View |