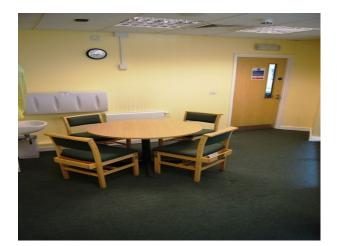

#### **Features:**

| Bathroom Types                                           | Exterior Features    | Facilities                                                                                                            | Floors           |
|----------------------------------------------------------|----------------------|-----------------------------------------------------------------------------------------------------------------------|------------------|
| • Cloakroom/WC                                           | • Back Garden        | <ul> <li>Domestic Power</li> <li>Green Room</li> <li>Internet Access</li> <li>Mains Water</li> <li>Toilets</li> </ul> | • Carpet         |
| Interior Features                                        | Parking              | Rooms                                                                                                                 | Views            |
| <ul><li>Furnished</li><li>Industrial Backdrops</li></ul> | • Off Street Parking | <ul><li>Green Room</li><li>Office</li><li>Reception</li></ul>                                                         | Residential View |

### Walls & Windows

• Painted Walls