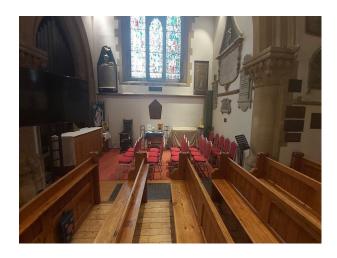

## **SE6318 Church And Hall For Filming**

Church, churchyard, church hall, and large car park for filming and video shoots

## **Church And Hall For Filming**

Church, churchyard, church hall, and large car park for filming and video shoots  $% \left\{ 1,2,\ldots ,n\right\}$ 

Location: Berkshire, United Kingdom

Within the M25: No

## **Features:**

| Exterior                                            |  |  |  |  |  |
|-----------------------------------------------------|--|--|--|--|--|
| Church, churchyard, church hall, and large car park |  |  |  |  |  |
|                                                     |  |  |  |  |  |
|                                                     |  |  |  |  |  |
|                                                     |  |  |  |  |  |
|                                                     |  |  |  |  |  |
|                                                     |  |  |  |  |  |
|                                                     |  |  |  |  |  |
|                                                     |  |  |  |  |  |
|                                                     |  |  |  |  |  |
|                                                     |  |  |  |  |  |
|                                                     |  |  |  |  |  |
|                                                     |  |  |  |  |  |
|                                                     |  |  |  |  |  |
|                                                     |  |  |  |  |  |
|                                                     |  |  |  |  |  |
|                                                     |  |  |  |  |  |
|                                                     |  |  |  |  |  |
|                                                     |  |  |  |  |  |
|                                                     |  |  |  |  |  |
|                                                     |  |  |  |  |  |
|                                                     |  |  |  |  |  |
|                                                     |  |  |  |  |  |
|                                                     |  |  |  |  |  |
|                                                     |  |  |  |  |  |