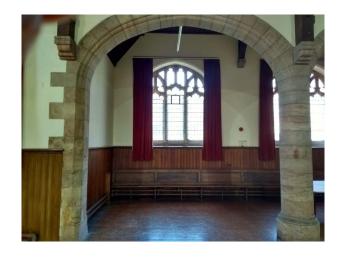

## Interior

It was originally a Church building dating from the Edwardian period featuring a beautiful curved roof linked with pairs of arches into the transepts. The main hall includes a stage. With its fully operational kitchen, two halls available for hire and a stage sound and lighting system it can accommodate different uses. The hall is wheelchair accessible. The small hall holds 50 people. It is ideal for a small ceremony or for a buffet as part of a post wedding celebrations. Size of hall:  $12.9M \times 6M$  The large hall can seat up to 200 people theatre style or standing. The hall includes a stage which is ideal for a band set up. Size of hall:  $16M \times 9.3M$  Parking The hall has its own car park which is situated to the right of the building and is an ideal location for food trucks, or some guest parking.