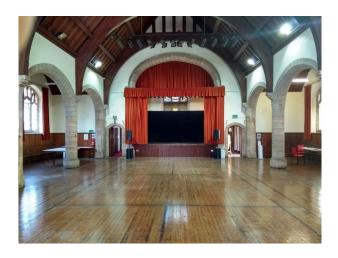

## Interior

It was originally a Church building dating from the Edwardian period featuring a beautiful curved roof linked with pairs of arches into the transepts. The main hall includes a stage. With its fully operational kitchen, two halls available for hire and a stage sound and lighting system it can accommodate different uses. The hall is wheelchair accessible. The small hall holds 50 people. It is ideal for a small ceremony or for a buffet as part of a post wedding celebrations. Size of hall:  $12.9M \times 6M$  The large hall can seat up to 200 people theatre style or standing. The hall includes a stage which is ideal for a band set up. Size of hall:  $16M \times 9.3M$  Parking The hall has its own car park which is situated to the right of the building and is an ideal location for food trucks, or some guest parking.