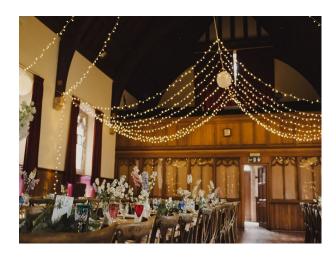

## Interior

It was originally a Church building dating from the Edwardian period featuring a beautiful curved roof linked with pairs of arches into the transepts. The main hall includes a stage. With its fully operational kitchen, two halls available for hire and a stage sound and lighting system it can accommodate different uses. The hall is wheelchair accessible. The small hall holds 50 people. It is ideal for a small ceremony or for a buffet as part of a post wedding celebrations. Size of hall:  $12.9M \times 6M$  The large hall can seat up to 200 people theatre style or standing. The hall includes a stage which is ideal for a band set up. Size of hall:  $16M \times 9.3M$  Parking The hall has its own car park which is situated to the right of the building and is an ideal location for food trucks, or some guest parking.