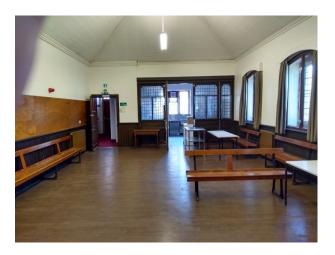

## Interior

It was originally a Church building dating from the Edwardian period featuring a beautiful curved roof linked with pairs of arches into the transepts. The main hall includes a stage. With its fully operational kitchen, two halls available for hire and a stage sound and lighting system it can accommodate different uses. The hall is wheelchair accessible. The small hall holds 50 people. It is ideal for a small ceremony or for a buffet as part of a post wedding celebrations. Size of hall:  $12.9M \times 6M$  The large hall can seat up to 200 people theatre style or standing. The hall includes a stage which is ideal for a band set up. Size of hall:  $16M \times 9.3M$  Parking The hall has its own car park which is situated to the right of the building and is an ideal location for food trucks, or some guest parking.