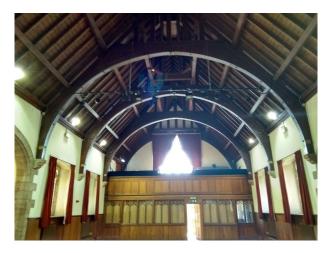

## Interior

It was originally a Church building dating from the Edwardian period featuring a beautiful curved roof linked with pairs of arches into the transepts. The main hall includes a stage. With its fully operational kitchen, two halls available for hire and a stage sound and lighting system it can accommodate different uses. The hall is wheelchair accessible. The small hall holds 50 people. It is ideal for a small ceremony or for a buffet as part of a post wedding celebrations. Size of hall:  $12.9M \times 6M$  The large hall can seat up to 200 people theatre style or standing. The hall includes a stage which is ideal for a band set up. Size of hall:  $16M \times 9.3M$  Parking The hall has its own car park which is situated to the right of the building and is an ideal location for food trucks, or some guest parking.