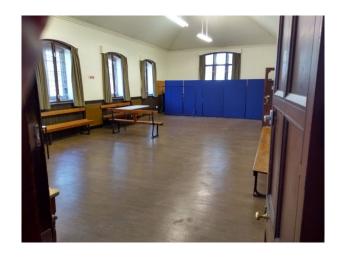

## Interior

It was originally a Church building dating from the Edwardian period featuring a beautiful curved roof linked with pairs of arches into the transepts. The main hall includes a stage. With its fully operational kitchen, two halls available for hire and a stage sound and lighting system it can accommodate different uses. The hall is wheelchair accessible. The small hall holds 50 people. It is ideal for a small ceremony or for a buffet as part of a post wedding celebrations. Size of hall:  $12.9M \times 6M$  The large hall can seat up to 200 people theatre style or standing. The hall includes a stage which is ideal for a band set up. Size of hall:  $16M \times 9.3M$  Parking The hall has its own car park which is situated to the right of the building and is an ideal location for food trucks, or some guest parking.