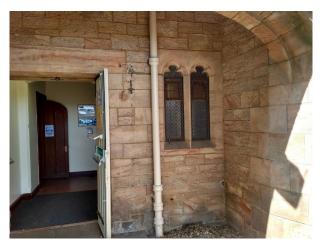

## Interior

It was originally a Church building dating from the Edwardian period featuring a beautiful curved roof linked with pairs of arches into the transepts. The main hall includes a stage. With its fully operational kitchen, two halls available for hire and a stage sound and lighting system it can accommodate different uses. The hall is wheelchair accessible. The small hall holds 50 people. It is ideal for a small ceremony or for a buffet as part of a post wedding celebrations. Size of hall:  $12.9M \times 6M$  The large hall can seat up to 200 people theatre style or standing. The hall includes a stage which is ideal for a band set up. Size of hall:  $16M \times 9.3M$  Parking The hall has its own car park which is situated to the right of the building and is an ideal location for food trucks, or some guest parking.