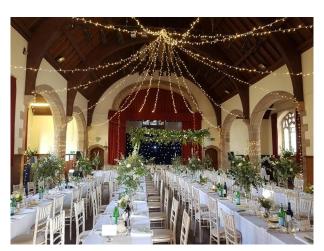

## Interior

It was originally a Church building dating from the Edwardian period featuring a beautiful curved roof linked with pairs of arches into the transepts. The main hall includes a stage. With its fully operational kitchen, two halls available for hire and a stage sound and lighting system it can accommodate different uses. The hall is wheelchair accessible. The small hall holds 50 people. It is ideal for a small ceremony or for a buffet as part of a post wedding celebrations. Size of hall:  $12.9M \times 6M$  The large hall can seat up to 200 people theatre style or standing. The hall includes a stage which is ideal for a band set up. Size of hall:  $16M \times 9.3M$  Parking The hall has its own car park which is situated to the right of the building and is an ideal location for food trucks, or some guest parking.