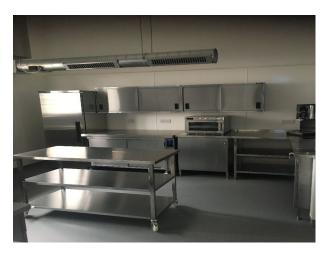

## Interior

It was originally a Church building dating from the Edwardian period featuring a beautiful curved roof linked with pairs of arches into the transepts. The main hall includes a stage. With its fully operational kitchen, two halls available for hire and a stage sound and lighting system it can accommodate different uses. The hall is wheelchair accessible. The small hall holds 50 people. It is ideal for a small ceremony or for a buffet as part of a post wedding celebrations. Size of hall:  $12.9M \times 6M$  The large hall can seat up to 200 people theatre style or standing. The hall includes a stage which is ideal for a band set up. Size of hall:  $16M \times 9.3M$  Parking The hall has its own car park which is situated to the right of the building and is an ideal location for food trucks, or some guest parking.