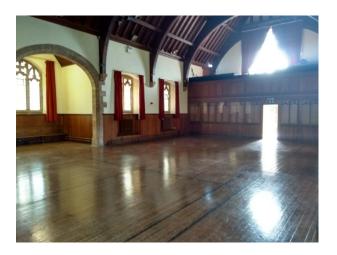

## Interior

It was originally a Church building dating from the Edwardian period featuring a beautiful curved roof linked with pairs of arches into the transepts. The main hall includes a stage. With its fully operational kitchen, two halls available for hire and a stage sound and lighting system it can accommodate different uses. The hall is wheelchair accessible. The small hall holds 50 people. It is ideal for a small ceremony or for a buffet as part of a post wedding celebrations. Size of hall:  $12.9M \times 6M$  The large hall can seat up to 200 people theatre style or standing. The hall includes a stage which is ideal for a band set up. Size of hall:  $16M \times 9.3M$  Parking The hall has its own car park which is situated to the right of the building and is an ideal location for food trucks, or some guest parking.