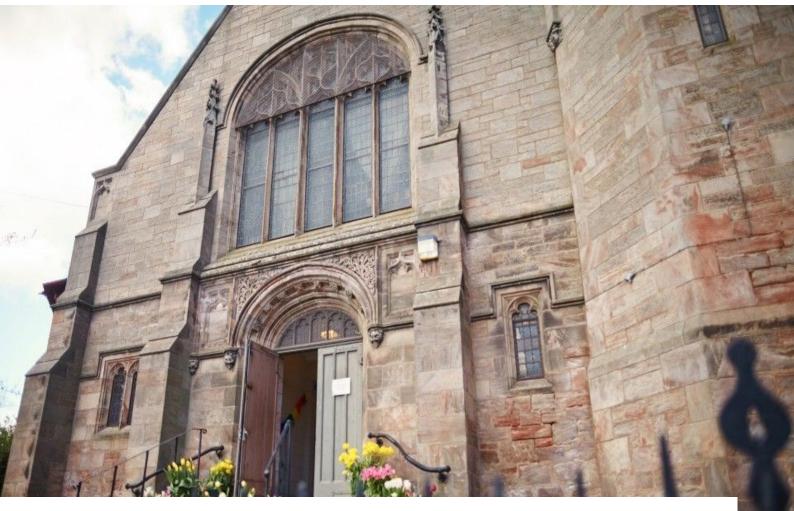

## **S5163 Church Event Space For Filming**

Originally a Church building dating from the Edwardian period featuring a beautiful curved roof linked with pairs of arches into the transepts. With its fully operational kitchen, two halls, with wheelchair accessible. The hall has its own car park which is situated to the right of the building and is an ideal location for food trucks and parking.

## **Church Event Space For Filming**

Originally a Church building dating from the Edwardian period featuring a beautiful curved roof linked with pairs of arches into the transepts. With its fully operational kitchen, two halls, with wheelchair accessible. The hall has its own car park which is situated to the right of the building and is an ideal location for food trucks and parking.

## Interior

It was originally a Church building dating from the Edwardian period featuring a beautiful curved roof linked with pairs of arches into the transepts. The main hall includes a stage. With its fully operational kitchen, two halls available for hire and a stage sound and lighting system it can accommodate different uses. The hall is wheelchair accessible. The small hall holds 50 people. It is ideal for a small ceremony or for a buffet as part of a post wedding celebrations. Size of hall:  $12.9M \times 6M$  The large hall can seat up to 200 people theatre style or standing. The hall includes a stage which is ideal for a band set up. Size of hall:  $16M \times 9.3M$  Parking The hall has its own car park which is situated to the right of the building and is an ideal location for food trucks, or some guest parking.