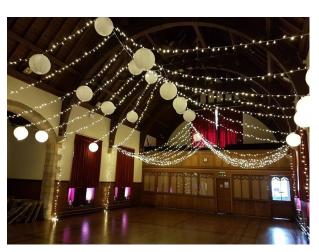

## Interior

It was originally a Church building dating from the Edwardian period featuring a beautiful curved roof linked with pairs of arches into the transepts. The main hall includes a stage. With its fully operational kitchen, two halls available for hire and a stage sound and lighting system it can accommodate different uses. The hall is wheelchair accessible. The small hall holds 50 people. It is ideal for a small ceremony or for a buffet as part of a post wedding celebrations. Size of hall:  $12.9M \times 6M$  The large hall can seat up to 200 people theatre style or standing. The hall includes a stage which is ideal for a band set up. Size of hall:  $16M \times 9.3M$  Parking The hall has its own car park which is situated to the right of the building and is an ideal location for food trucks, or some guest parking.