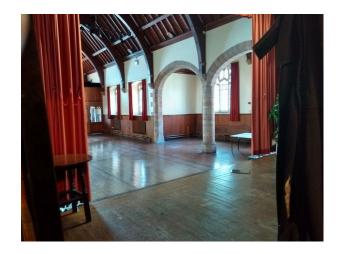

## Interior

It was originally a Church building dating from the Edwardian period featuring a beautiful curved roof linked with pairs of arches into the transepts. The main hall includes a stage. With its fully operational kitchen, two halls available for hire and a stage sound and lighting system it can accommodate different uses. The hall is wheelchair accessible. The small hall holds 50 people. It is ideal for a small ceremony or for a buffet as part of a post wedding celebrations. Size of hall:  $12.9M \times 6M$  The large hall can seat up to 200 people theatre style or standing. The hall includes a stage which is ideal for a band set up. Size of hall:  $16M \times 9.3M$  Parking The hall has its own car park which is situated to the right of the building and is an ideal location for food trucks, or some guest parking.