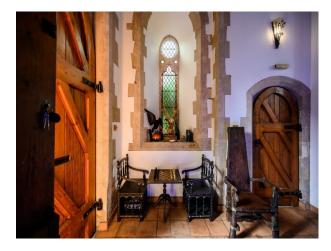

## **Features:**

| <b>Bathroom Types</b>                                                     | <b>Bedroom Types</b>                                                          | Exterior Features                              | Facilities                                                                                   |
|---------------------------------------------------------------------------|-------------------------------------------------------------------------------|------------------------------------------------|----------------------------------------------------------------------------------------------|
| <ul><li>Jacuzzi</li><li>Period Bathroom</li></ul>                         | • Double Bedroom                                                              | <ul><li>Balcony</li><li>Roof Terrace</li></ul> | <ul><li>Domestic Power</li><li>Internet Access</li><li>Mains Water</li><li>Toilets</li></ul> |
| Floors                                                                    | Interior Features                                                             | Kitchen Facilities                             | Kitchen types                                                                                |
| <ul><li>Real Wood Floor</li><li>Stone Floor</li><li>Tiled Floor</li></ul> | <ul><li>Furnished</li><li>Period Fireplace</li><li>Spiral Staircase</li></ul> | • Open Plan                                    | • Cream & White Units                                                                        |
| Parking                                                                   | Rooms                                                                         | Views                                          | Walls & Windows                                                                              |
| Off Street Parking                                                        | <ul><li>Gym</li><li>Living Room</li></ul>                                     | • City Scape View                              | <ul><li> Exposed Beams</li><li> Stained Glass Windows</li><li> Stone Walls</li></ul>         |