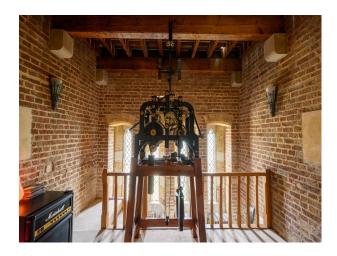

## **Features:**

| <b>Bathroom Types</b>                                                     | <b>Bedroom Types</b>                                                          | Exterior Features                              | Facilities                                                                                   |
|---------------------------------------------------------------------------|-------------------------------------------------------------------------------|------------------------------------------------|----------------------------------------------------------------------------------------------|
| <ul><li>Jacuzzi</li><li>Period Bathroom</li></ul>                         | • Double Bedroom                                                              | <ul><li>Balcony</li><li>Roof Terrace</li></ul> | <ul><li>Domestic Power</li><li>Internet Access</li><li>Mains Water</li><li>Toilets</li></ul> |
| Floors                                                                    | Interior Features                                                             | Kitchen Facilities                             | Kitchen types                                                                                |
| <ul><li>Real Wood Floor</li><li>Stone Floor</li><li>Tiled Floor</li></ul> | <ul><li>Furnished</li><li>Period Fireplace</li><li>Spiral Staircase</li></ul> | • Open Plan                                    | • Cream & White Units                                                                        |
| Parking                                                                   | Rooms                                                                         | Views                                          | Walls & Windows                                                                              |
| Off Street Parking                                                        | <ul><li>Gym</li><li>Living Room</li></ul>                                     | • City Scape View                              | <ul><li> Exposed Beams</li><li> Stained Glass Windows</li><li> Stone Walls</li></ul>         |