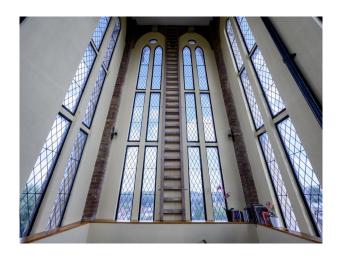

## **Church Tower With Views of London's Skyline Available For Filming**

**Location:** South East London, London, United Kingdom

Within the M25: Yes

Categories: Chapels | Designer Houses | Eclectic

## **Features:**

| <b>Bathroom Types</b>                                                     | <b>Bedroom Types</b>                                                          | Exterior Features                              | Facilities                                                                                   |
|---------------------------------------------------------------------------|-------------------------------------------------------------------------------|------------------------------------------------|----------------------------------------------------------------------------------------------|
| <ul><li>Jacuzzi</li><li>Period Bathroom</li></ul>                         | • Double Bedroom                                                              | <ul><li>Balcony</li><li>Roof Terrace</li></ul> | <ul><li>Domestic Power</li><li>Internet Access</li><li>Mains Water</li><li>Toilets</li></ul> |
| Floors                                                                    | Interior Features                                                             | Kitchen Facilities                             | Kitchen types                                                                                |
| <ul><li>Real Wood Floor</li><li>Stone Floor</li><li>Tiled Floor</li></ul> | <ul><li>Furnished</li><li>Period Fireplace</li><li>Spiral Staircase</li></ul> | • Open Plan                                    | • Cream & White Units                                                                        |
| Parking                                                                   | Rooms                                                                         | Views                                          | Walls & Windows                                                                              |
| Off Street Parking                                                        | <ul><li>Gym</li><li>Living Room</li></ul>                                     | • City Scape View                              | <ul><li> Exposed Beams</li><li> Stained Glass Windows</li><li> Stone Walls</li></ul>         |