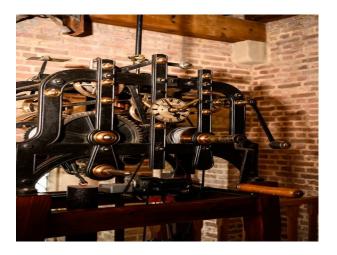

## **Features:**

| <b>Bathroom Types</b>                                                     | <b>Bedroom Types</b>                                                          | Exterior Features                              | Facilities                                                                                   |
|---------------------------------------------------------------------------|-------------------------------------------------------------------------------|------------------------------------------------|----------------------------------------------------------------------------------------------|
| <ul><li>Jacuzzi</li><li>Period Bathroom</li></ul>                         | • Double Bedroom                                                              | <ul><li>Balcony</li><li>Roof Terrace</li></ul> | <ul><li>Domestic Power</li><li>Internet Access</li><li>Mains Water</li><li>Toilets</li></ul> |
| Floors                                                                    | Interior Features                                                             | Kitchen Facilities                             | Kitchen types                                                                                |
| <ul><li>Real Wood Floor</li><li>Stone Floor</li><li>Tiled Floor</li></ul> | <ul><li>Furnished</li><li>Period Fireplace</li><li>Spiral Staircase</li></ul> | • Open Plan                                    | • Cream & White Units                                                                        |
| Parking                                                                   | Rooms                                                                         | Views                                          | Walls & Windows                                                                              |
| Off Street Parking                                                        | <ul><li>Gym</li><li>Living Room</li></ul>                                     | • City Scape View                              | <ul><li> Exposed Beams</li><li> Stained Glass Windows</li><li> Stone Walls</li></ul>         |