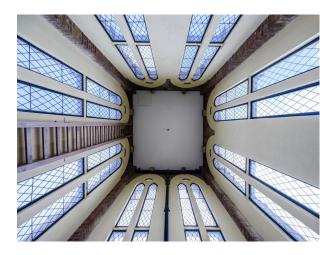

## **Church Tower With Views of London's Skyline Available For Filming**

**Location:** South East London, London, United Kingdom

Within the M25: Yes

Categories: Chapels | Designer Houses | Eclectic

## **Features:**

| <b>Bathroom Types</b>                                                     | <b>Bedroom Types</b>                                                          | Exterior Features                              | Facilities                                                                                   |
|---------------------------------------------------------------------------|-------------------------------------------------------------------------------|------------------------------------------------|----------------------------------------------------------------------------------------------|
| <ul><li>Jacuzzi</li><li>Period Bathroom</li></ul>                         | • Double Bedroom                                                              | <ul><li>Balcony</li><li>Roof Terrace</li></ul> | <ul><li>Domestic Power</li><li>Internet Access</li><li>Mains Water</li><li>Toilets</li></ul> |
| Floors                                                                    | Interior Features                                                             | Kitchen Facilities                             | Kitchen types                                                                                |
| <ul><li>Real Wood Floor</li><li>Stone Floor</li><li>Tiled Floor</li></ul> | <ul><li>Furnished</li><li>Period Fireplace</li><li>Spiral Staircase</li></ul> | • Open Plan                                    | • Cream & White Units                                                                        |
| Parking                                                                   | Rooms                                                                         | Views                                          | Walls & Windows                                                                              |
| Off Street Parking                                                        | <ul><li>Gym</li><li>Living Room</li></ul>                                     | • City Scape View                              | <ul><li> Exposed Beams</li><li> Stained Glass Windows</li><li> Stone Walls</li></ul>         |