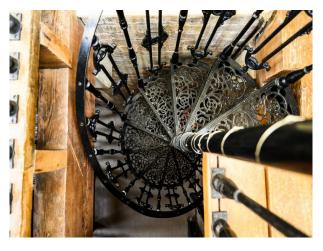

## **Features:**

| <b>Bathroom Types</b>                                                     | <b>Bedroom Types</b>                                                          | Exterior Features                              | Facilities                                                                                   |
|---------------------------------------------------------------------------|-------------------------------------------------------------------------------|------------------------------------------------|----------------------------------------------------------------------------------------------|
| <ul><li>Jacuzzi</li><li>Period Bathroom</li></ul>                         | • Double Bedroom                                                              | <ul><li>Balcony</li><li>Roof Terrace</li></ul> | <ul><li>Domestic Power</li><li>Internet Access</li><li>Mains Water</li><li>Toilets</li></ul> |
| Floors                                                                    | Interior Features                                                             | Kitchen Facilities                             | Kitchen types                                                                                |
| <ul><li>Real Wood Floor</li><li>Stone Floor</li><li>Tiled Floor</li></ul> | <ul><li>Furnished</li><li>Period Fireplace</li><li>Spiral Staircase</li></ul> | • Open Plan                                    | • Cream & White Units                                                                        |
| Parking                                                                   | Rooms                                                                         | Views                                          | Walls & Windows                                                                              |
| Off Street Parking                                                        | <ul><li>Gym</li><li>Living Room</li></ul>                                     | • City Scape View                              | <ul><li> Exposed Beams</li><li> Stained Glass Windows</li><li> Stone Walls</li></ul>         |