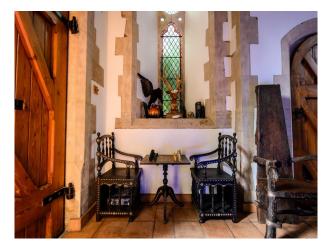

## **Church Tower With Views of London's Skyline Available For Filming**

**Location:** South East London, London, United Kingdom

Within the M25: Yes

Categories: Chapels | Designer Houses | Eclectic

## **Features:**

| <b>Bathroom Types</b>                                                     | <b>Bedroom Types</b>                                                          | Exterior Features                              | Facilities                                                                                   |
|---------------------------------------------------------------------------|-------------------------------------------------------------------------------|------------------------------------------------|----------------------------------------------------------------------------------------------|
| <ul><li>Jacuzzi</li><li>Period Bathroom</li></ul>                         | • Double Bedroom                                                              | <ul><li>Balcony</li><li>Roof Terrace</li></ul> | <ul><li>Domestic Power</li><li>Internet Access</li><li>Mains Water</li><li>Toilets</li></ul> |
| Floors                                                                    | Interior Features                                                             | Kitchen Facilities                             | Kitchen types                                                                                |
| <ul><li>Real Wood Floor</li><li>Stone Floor</li><li>Tiled Floor</li></ul> | <ul><li>Furnished</li><li>Period Fireplace</li><li>Spiral Staircase</li></ul> | • Open Plan                                    | • Cream & White Units                                                                        |
| Parking                                                                   | Rooms                                                                         | Views                                          | Walls & Windows                                                                              |
| Off Street Parking                                                        | <ul><li>Gym</li><li>Living Room</li></ul>                                     | • City Scape View                              | <ul><li> Exposed Beams</li><li> Stained Glass Windows</li><li> Stone Walls</li></ul>         |