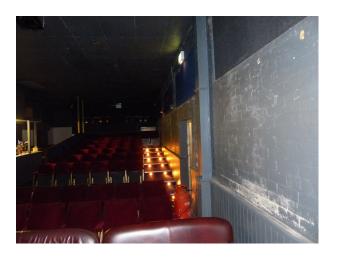

## Interior

Privately owned cinema with capacity for 90 people, plus a bar, stage and additional spaces that can be used for filming (motion or still), events and for publicity.

Features Include:

The space features authentic cinema seating, Blu-ray and digital playback, and a 5.1 sound system, as well as a licensed bar.

- Full HD 5.1 Cinema
- 90 seater independent screening space
- Red velvet seating
- Full surround sound system
- Free WIFI
- Internet Screen Integration from laptops
- Bar area
- Leather sofa seating area