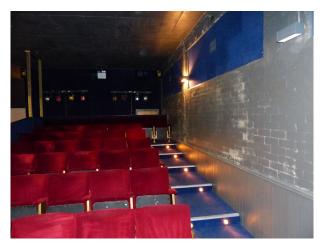

## Interior

Privately owned cinema with capacity for 90 people, plus a bar, stage and additional spaces that can be used for filming (motion or still), events and for publicity.

Features Include:

The space features authentic cinema seating, Blu-ray and digital playback, and a 5.1 sound system, as well as a licensed bar.

- Full HD 5.1 Cinema
- 90 seater independent screening space
- Red velvet seating
- Full surround sound system
- Free WIFI
- Internet Screen Integration from laptops
- Bar area
- Leather sofa seating area