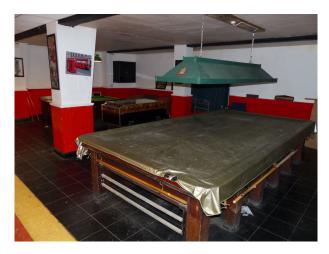

Music Venue

- 250 capacity function room with stage
- The function room is available for live music
- Stand-up Comedy
- Music Videos
- Full lighting set up