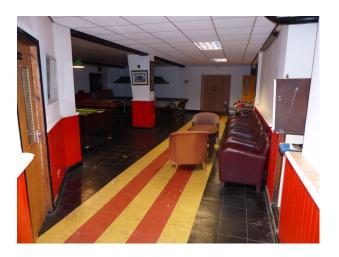

Music Venue

- 250 capacity function room with stage
- The function room is available for live music
- Stand-up Comedy
- Music Videos
- Full lighting set up