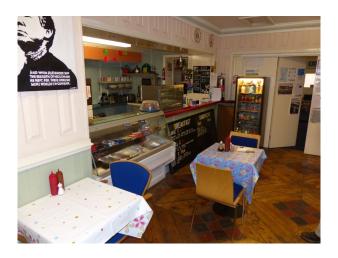

## Interior

Privately owned cinema with capacity for 90 people, plus a bar, stage and additional spaces that can be used for filming (motion or still), events and for publicity.

Features Include:

The space features authentic cinema seating, Blu-ray and digital playback, and a 5.1 sound system, as well as a licensed bar.

- Full HD 5.1 Cinema
- 90 seater independent screening space
- Red velvet seating
- Full surround sound system
- Free WIFI
- Internet Screen Integration from laptops
- Bar area
- Leather sofa seating area