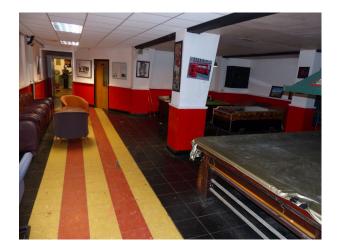

Music Venue

- 250 capacity function room with stage
- The function room is available for live music
- Stand-up Comedy
- Music Videos
- Full lighting set up