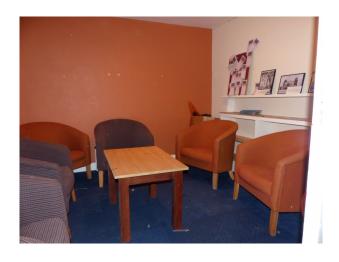

- Full HD 5.1 Cinema
- 90 seater independent screening space
- Red velvet seating
- Full surround sound system
- Free WIFI
- Internet Screen Integration from laptops
- Bar area
- Leather sofa seating area