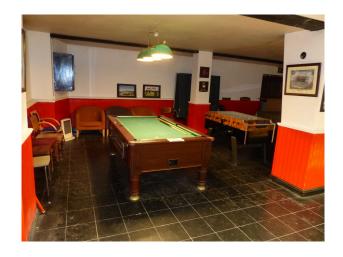

Music Venue

- 250 capacity function room with stage
- The function room is available for live music
- Stand-up Comedy
- Music Videos
- Full lighting set up