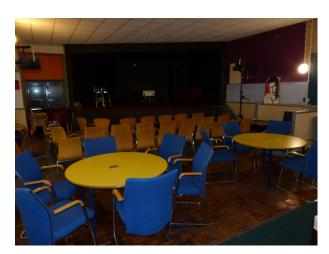

Music Venue

- 250 capacity function room with stage
- The function room is available for live music
- Stand-up Comedy
- Music Videos
- Full lighting set up