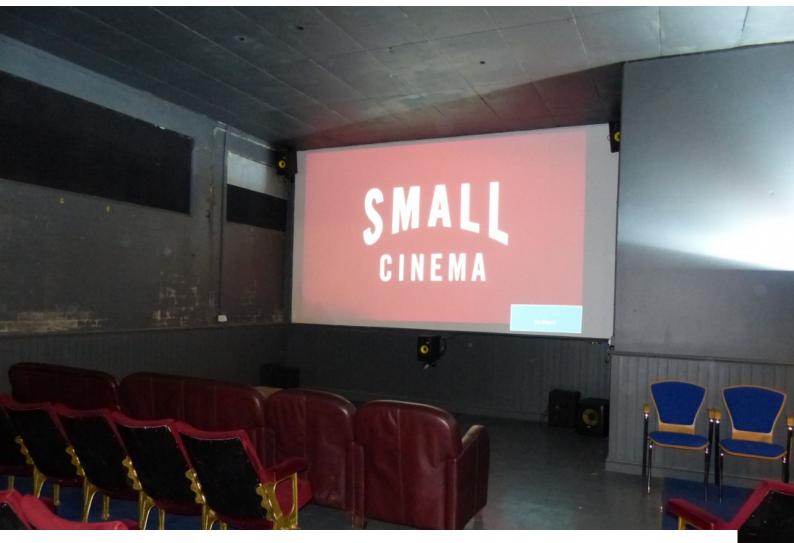

## Interior

Privately owned cinema with capacity for 90 people, plus a bar, stage and additional spaces that can be used for filming (motion or still), events and for publicity.

Features Include:

The space features authentic cinema seating, Blu-ray and digital playback, and a 5.1 sound system, as well as a licensed bar.

- Full HD 5.1 Cinema
- 90 seater independent screening space
- Red velvet seating
- Full surround sound system
- Free WIFI
- Internet Screen Integration from laptops
- Bar area
- Leather sofa seating area