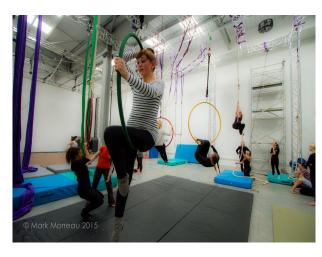

## LON2462 Circus Training School For Filming, Editorial Or Stills Shoots

This warehouse film location has two rigable areas for aerial circus rehearsals and filming. We have a main rig  $10 \times 11 \times 6.75 \text{m}$  high and a second clearer area good for filming with a white background. There is also a smaller mezzanine with a dance studio and a café that looks like your Nans parlour, Free parking and catering facilities

## **Circus Training School For Filming, Editorial Or Stills Shoots**

This warehouse film location has two rigable areas for aerial circus rehearsals and filming. We have a main rig  $10 \times 11 \times 6.75 \text{m}$  high and a second clearer area good for filming with a white background. There is also a smaller mezzanine with a dance studio and a café that looks like your Nans parlour, Free parking and catering facilities