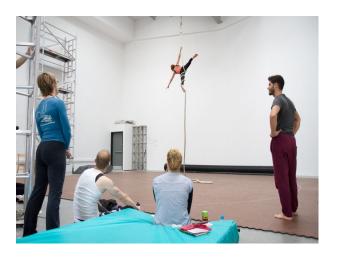

## LON2462 Circus Training School For Filming, Editorial Or Stills Shoots

This warehouse film location has two rigable areas for aerial circus rehearsals and filming. We have a main rig  $10 \times 11 \times 6.75 \text{m}$  high and a second clearer area good for filming with a white background. There is also a smaller mezzanine with a dance studio and a café that looks like your Nans parlour, Free parking and catering facilities

## **Circus Training School For Filming, Editorial Or Stills Shoots**

This warehouse film location has two rigable areas for aerial circus rehearsals and filming. We have a main rig  $10 \times 11 \times 6.75 \text{m}$  high and a second clearer area good for filming with a white background. There is also a smaller mezzanine with a dance studio and a café that looks like your Nans parlour, Free parking and catering facilities