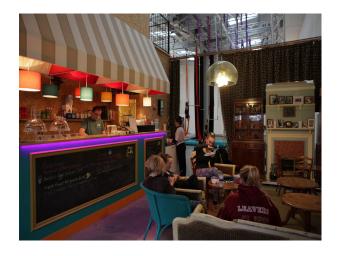

## LON2462 Circus Training School For Filming, Editorial Or Stills Shoots

This warehouse film location has two rigable areas for aerial circus rehearsals and filming. We have a main rig  $10 \times 11 \times 6.75 \text{m}$  high and a second clearer area good for filming with a white background. There is also a smaller mezzanine with a dance studio and a café that looks like your Nans parlour, Free parking and catering facilities

## **Circus Training School For Filming, Editorial Or Stills Shoots**

This warehouse film location has two rigable areas for aerial circus rehearsals and filming. We have a main rig  $10 \times 11 \times 6.75 \text{m}$  high and a second clearer area good for filming with a white background. There is also a smaller mezzanine with a dance studio and a café that looks like your Nans parlour, Free parking and catering facilities