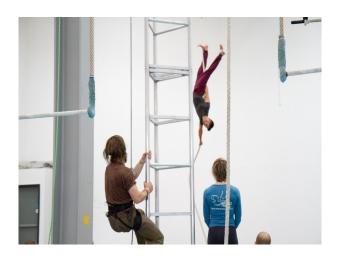

## LON2462 Circus Training School For Filming, Editorial Or Stills Shoots

This warehouse film location has two rigable areas for aerial circus rehearsals and filming. We have a main rig  $10 \times 11 \times 6.75 \text{m}$  high and a second clearer area good for filming with a white background. There is also a smaller mezzanine with a dance studio and a café that looks like your Nans parlour, Free parking and catering facilities

## **Circus Training School For Filming, Editorial Or Stills Shoots**

This warehouse film location has two rigable areas for aerial circus rehearsals and filming. We have a main rig  $10 \times 11 \times 6.75 \text{m}$  high and a second clearer area good for filming with a white background. There is also a smaller mezzanine with a dance studio and a café that looks like your Nans parlour, Free parking and catering facilities