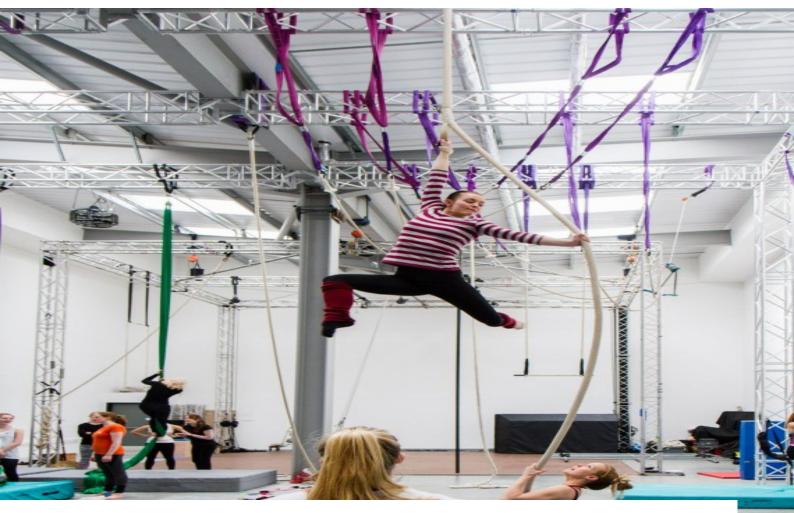

## LON2462 Circus Training School For Filming, Editorial Or Stills Shoots

This warehouse film location has two rigable areas for aerial circus rehearsals and filming. We have a main rig  $10 \times 11 \times 6.75 \text{m}$  high and a second clearer area good for filming with a white background. There is also a smaller mezzanine with a dance studio and a café that looks like your Nans parlour, Free parking and catering facilities

## **Circus Training School For Filming, Editorial Or Stills Shoots**

This warehouse film location has two rigable areas for aerial circus rehearsals and filming. We have a main rig  $10 \times 11 \times 6.75 \text{m}$  high and a second clearer area good for filming with a white background. There is also a smaller mezzanine with a dance studio and a café that looks like your Nans parlour, Free parking and catering facilities