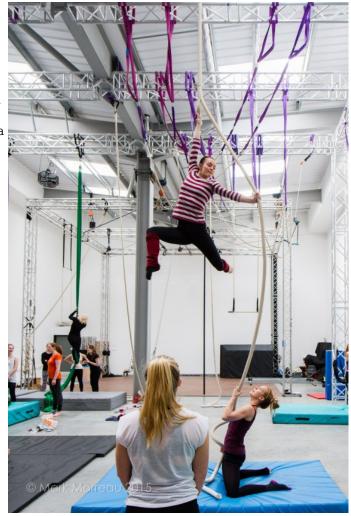

## LON2462 Circus Training School For Filming, Editorial Or Stills Shoots

This warehouse film location has two rigable areas for aerial circus rehearsals and filming. We have a main rig  $10 \times 11 \times 6.75 \text{m}$  high and a second clearer area good for filming with a white background. There is also a smaller mezzanine with a dance studio and a café that looks like your Nans parlour, Free parking and catering facilities

## **Circus Training School For Filming, Editorial Or Stills Shoots**

This warehouse film location has two rigable areas for aerial circus rehearsals and filming. We have a main rig  $10 \times 11 \times 6.75 \text{m}$  high and a second clearer area good for filming with a white background. There is also a smaller mezzanine with a dance studio and a café that looks like your Nans parlour, Free parking and catering facilities