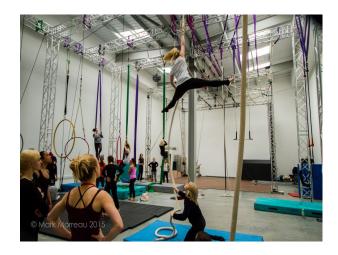

## LON2462 Circus Training School For Filming, Editorial Or Stills Shoots

This warehouse film location has two rigable areas for aerial circus rehearsals and filming. We have a main rig  $10 \times 11 \times 6.75 \text{m}$  high and a second clearer area good for filming with a white background. There is also a smaller mezzanine with a dance studio and a café that looks like your Nans parlour, Free parking and catering facilities

## **Circus Training School For Filming, Editorial Or Stills Shoots**

This warehouse film location has two rigable areas for aerial circus rehearsals and filming. We have a main rig  $10 \times 11 \times 6.75 \text{m}$  high and a second clearer area good for filming with a white background. There is also a smaller mezzanine with a dance studio and a café that looks like your Nans parlour, Free parking and catering facilities