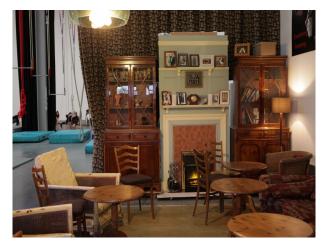

## LON2462 Circus Training School For Filming, Editorial Or Stills Shoots

This warehouse film location has two rigable areas for aerial circus rehearsals and filming. We have a main rig  $10 \times 11 \times 6.75 \text{m}$  high and a second clearer area good for filming with a white background. There is also a smaller mezzanine with a dance studio and a café that looks like your Nans parlour, Free parking and catering facilities

## **Circus Training School For Filming, Editorial Or Stills Shoots**

This warehouse film location has two rigable areas for aerial circus rehearsals and filming. We have a main rig  $10 \times 11 \times 6.75 \text{m}$  high and a second clearer area good for filming with a white background. There is also a smaller mezzanine with a dance studio and a café that looks like your Nans parlour, Free parking and catering facilities