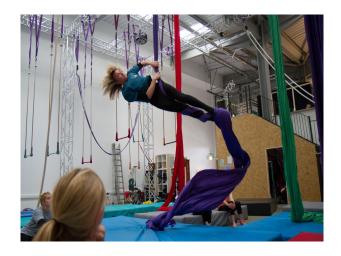

## LON2462 Circus Training School For Filming, Editorial Or Stills Shoots

This warehouse film location has two rigable areas for aerial circus rehearsals and filming. We have a main rig  $10 \times 11 \times 6.75 \text{m}$  high and a second clearer area good for filming with a white background. There is also a smaller mezzanine with a dance studio and a café that looks like your Nans parlour, Free parking and catering facilities

## **Circus Training School For Filming, Editorial Or Stills Shoots**

This warehouse film location has two rigable areas for aerial circus rehearsals and filming. We have a main rig  $10 \times 11 \times 6.75 \text{m}$  high and a second clearer area good for filming with a white background. There is also a smaller mezzanine with a dance studio and a café that looks like your Nans parlour, Free parking and catering facilities