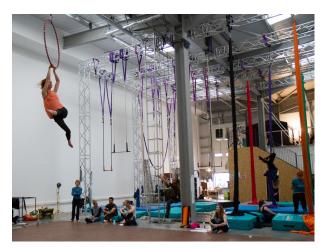

## LON2462 Circus Training School For Filming, Editorial Or Stills Shoots

This warehouse film location has two rigable areas for aerial circus rehearsals and filming. We have a main rig  $10 \times 11 \times 6.75 \text{m}$  high and a second clearer area good for filming with a white background. There is also a smaller mezzanine with a dance studio and a café that looks like your Nans parlour, Free parking and catering facilities

## **Circus Training School For Filming, Editorial Or Stills Shoots**

This warehouse film location has two rigable areas for aerial circus rehearsals and filming. We have a main rig  $10 \times 11 \times 6.75 \text{m}$  high and a second clearer area good for filming with a white background. There is also a smaller mezzanine with a dance studio and a café that looks like your Nans parlour, Free parking and catering facilities