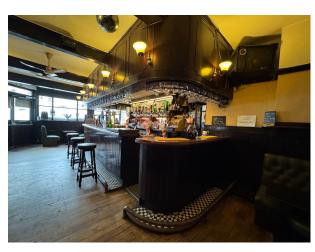

## LON6594 Classic And Characterful London Pub For Filming

Built in 1886, its classic and characterful London pub that has retained much of its original charm. Featuring rich wooden panelling and an authentic island bar at its centre for filming and video shoots

# Classic And Characterful London Pub For Filming

Built in 1886, its classic and characterful London pub that has retained much of its original charm. Featuring rich wooden panelling and an authentic island bar at its centre for filming and video shoots

#### Interior

built in 1886, is a classic and characterful London pub that has retained much of its original charm. Featuring rich wooden panelling and an authentic island bar at its centre, the pub exudes a timeless atmosphere reminiscent of old-world London. The combination of its historic architecture, vintage fixtures, and warm, welcoming ambiance makes it an ideal location for film productions seeking an authentic period setting.