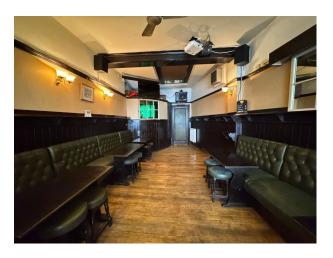

## LON6594 Classic And Characterful London Pub For Filming

Built in 1886, its classic and characterful London pub that has retained much of its original charm. Featuring rich wooden panelling and an authentic island bar at its centre for filming and video shoots

# Classic And Characterful London Pub For Filming

Built in 1886, its classic and characterful London pub that has retained much of its original charm. Featuring rich wooden panelling and an authentic island bar at its centre for filming and video shoots

#### Interior

built in 1886, is a classic and characterful London pub that has retained much of its original charm. Featuring rich wooden panelling and an authentic island bar at its centre, the pub exudes a timeless atmosphere reminiscent of old-world London. The combination of its historic architecture, vintage fixtures, and warm, welcoming ambiance makes it an ideal location for film productions seeking an authentic period setting.