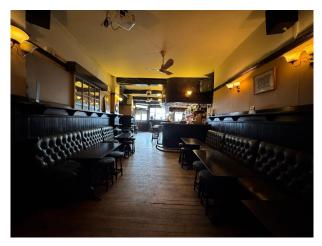

#### Interior

built in 1886, is a classic and characterful London pub that has retained much of its original charm. Featuring rich wooden panelling and an authentic island bar at its centre, the pub exudes a timeless atmosphere reminiscent of old-world London. The combination of its historic architecture, vintage fixtures, and warm, welcoming ambiance makes it an ideal location for film productions seeking an authentic period setting.