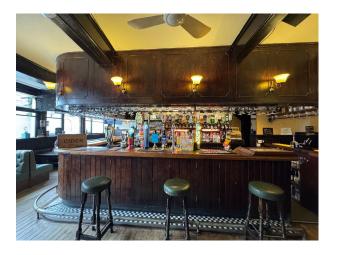

## LON6594 Classic And Characterful London Pub For Filming

Built in 1886, its classic and characterful London pub that has retained much of its original charm. Featuring rich wooden panelling and an authentic island bar at its centre for filming and video shoots

# Classic And Characterful London Pub For Filming

Built in 1886, its classic and characterful London pub that has retained much of its original charm. Featuring rich wooden panelling and an authentic island bar at its centre for filming and video shoots

#### Interior

built in 1886, is a classic and characterful London pub that has retained much of its original charm. Featuring rich wooden panelling and an authentic island bar at its centre, the pub exudes a timeless atmosphere reminiscent of old-world London. The combination of its historic architecture, vintage fixtures, and warm, welcoming ambiance makes it an ideal location for film productions seeking an authentic period setting.