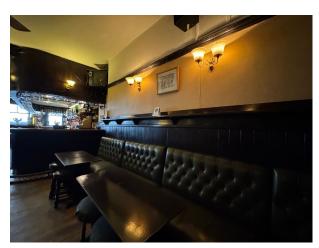

#### Interior

built in 1886, is a classic and characterful London pub that has retained much of its original charm. Featuring rich wooden panelling and an authentic island bar at its centre, the pub exudes a timeless atmosphere reminiscent of old-world London. The combination of its historic architecture, vintage fixtures, and warm, welcoming ambiance makes it an ideal location for film productions seeking an authentic period setting.