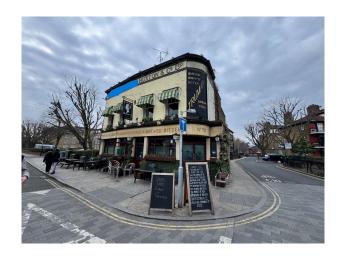

## LON6594 Classic And Characterful London Pub For Filming

Built in 1886, its classic and characterful London pub that has retained much of its original charm. Featuring rich wooden panelling and an authentic island bar at its centre for filming and video shoots

# Classic And Characterful London Pub For Filming

Built in 1886, its classic and characterful London pub that has retained much of its original charm. Featuring rich wooden panelling and an authentic island bar at its centre for filming and video shoots

#### Interior

built in 1886, is a classic and characterful London pub that has retained much of its original charm. Featuring rich wooden panelling and an authentic island bar at its centre, the pub exudes a timeless atmosphere reminiscent of old-world London. The combination of its historic architecture, vintage fixtures, and warm, welcoming ambiance makes it an ideal location for film productions seeking an authentic period setting.