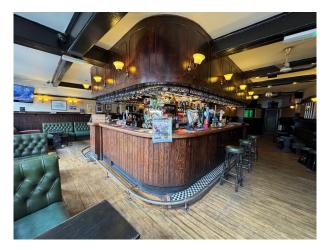

## LON6594 Classic And Characterful London Pub For Filming

Built in 1886, its classic and characterful London pub that has retained much of its original charm. Featuring rich wooden panelling and an authentic island bar at its centre for filming and video shoots

# Classic And Characterful London Pub For Filming

Built in 1886, its classic and characterful London pub that has retained much of its original charm. Featuring rich wooden panelling and an authentic island bar at its centre for filming and video shoots

#### Interior

built in 1886, is a classic and characterful London pub that has retained much of its original charm. Featuring rich wooden panelling and an authentic island bar at its centre, the pub exudes a timeless atmosphere reminiscent of old-world London. The combination of its historic architecture, vintage fixtures, and warm, welcoming ambiance makes it an ideal location for film productions seeking an authentic period setting.