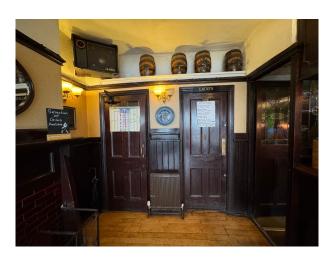

#### Interior

built in 1886, is a classic and characterful London pub that has retained much of its original charm. Featuring rich wooden panelling and an authentic island bar at its centre, the pub exudes a timeless atmosphere reminiscent of old-world London. The combination of its historic architecture, vintage fixtures, and warm, welcoming ambiance makes it an ideal location for film productions seeking an authentic period setting.