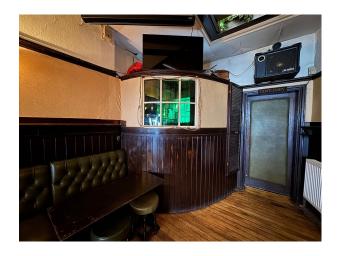

## LON6594 Classic And Characterful London Pub For Filming

Built in 1886, its classic and characterful London pub that has retained much of its original charm. Featuring rich wooden panelling and an authentic island bar at its centre for filming and video shoots

# Classic And Characterful London Pub For Filming

Built in 1886, its classic and characterful London pub that has retained much of its original charm. Featuring rich wooden panelling and an authentic island bar at its centre for filming and video shoots

#### Interior

built in 1886, is a classic and characterful London pub that has retained much of its original charm. Featuring rich wooden panelling and an authentic island bar at its centre, the pub exudes a timeless atmosphere reminiscent of old-world London. The combination of its historic architecture, vintage fixtures, and warm, welcoming ambiance makes it an ideal location for film productions seeking an authentic period setting.