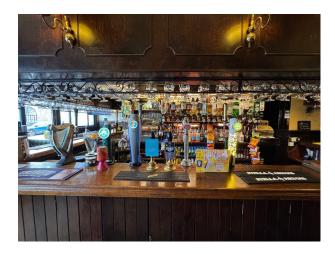

#### Interior

built in 1886, is a classic and characterful London pub that has retained much of its original charm. Featuring rich wooden panelling and an authentic island bar at its centre, the pub exudes a timeless atmosphere reminiscent of old-world London. The combination of its historic architecture, vintage fixtures, and warm, welcoming ambiance makes it an ideal location for film productions seeking an authentic period setting.