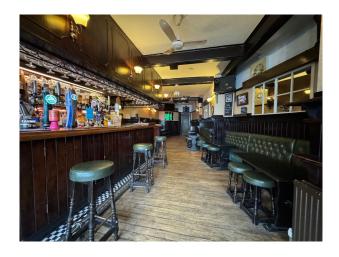

## LON6594 Classic And Characterful London Pub For Filming

Built in 1886, its classic and characterful London pub that has retained much of its original charm. Featuring rich wooden panelling and an authentic island bar at its centre for filming and video shoots

# Classic And Characterful London Pub For Filming

Built in 1886, its classic and characterful London pub that has retained much of its original charm. Featuring rich wooden panelling and an authentic island bar at its centre for filming and video shoots

#### Interior

built in 1886, is a classic and characterful London pub that has retained much of its original charm. Featuring rich wooden panelling and an authentic island bar at its centre, the pub exudes a timeless atmosphere reminiscent of old-world London. The combination of its historic architecture, vintage fixtures, and warm, welcoming ambiance makes it an ideal location for film productions seeking an authentic period setting.