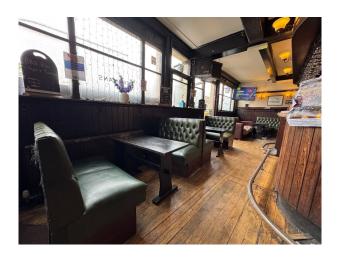

## LON6594 Classic And Characterful London Pub For Filming

Built in 1886, its classic and characterful London pub that has retained much of its original charm. Featuring rich wooden panelling and an authentic island bar at its centre for filming and video shoots

# Classic And Characterful London Pub For Filming

Built in 1886, its classic and characterful London pub that has retained much of its original charm. Featuring rich wooden panelling and an authentic island bar at its centre for filming and video shoots

#### Interior

built in 1886, is a classic and characterful London pub that has retained much of its original charm. Featuring rich wooden panelling and an authentic island bar at its centre, the pub exudes a timeless atmosphere reminiscent of old-world London. The combination of its historic architecture, vintage fixtures, and warm, welcoming ambiance makes it an ideal location for film productions seeking an authentic period setting.