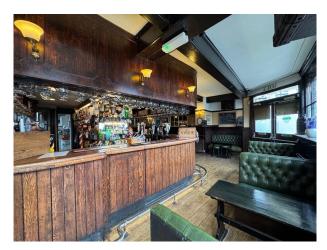

## LON6594 Classic And Characterful London Pub For Filming

Built in 1886, its classic and characterful London pub that has retained much of its original charm. Featuring rich wooden panelling and an authentic island bar at its centre for filming and video shoots

# Classic And Characterful London Pub For Filming

Built in 1886, its classic and characterful London pub that has retained much of its original charm. Featuring rich wooden panelling and an authentic island bar at its centre for filming and video shoots

#### Interior

built in 1886, is a classic and characterful London pub that has retained much of its original charm. Featuring rich wooden panelling and an authentic island bar at its centre, the pub exudes a timeless atmosphere reminiscent of old-world London. The combination of its historic architecture, vintage fixtures, and warm, welcoming ambiance makes it an ideal location for film productions seeking an authentic period setting.