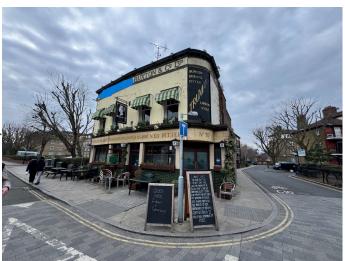

## LON6594 Classic And Characterful London Pub For Filming

Built in 1886, its classic and characterful London pub that has retained much of its original charm. Featuring rich wooden panelling and an authentic island bar at its centre for filming and video shoots

# Classic And Characterful London Pub For Filming

Built in 1886, its classic and characterful London pub that has retained much of its original charm. Featuring rich wooden panelling and an authentic island bar at its centre for filming and video shoots

#### Interior

built in 1886, is a classic and characterful London pub that has retained much of its original charm. Featuring rich wooden panelling and an authentic island bar at its centre, the pub exudes a timeless atmosphere reminiscent of old-world London. The combination of its historic architecture, vintage fixtures, and warm, welcoming ambiance makes it an ideal location for film productions seeking an authentic period setting.