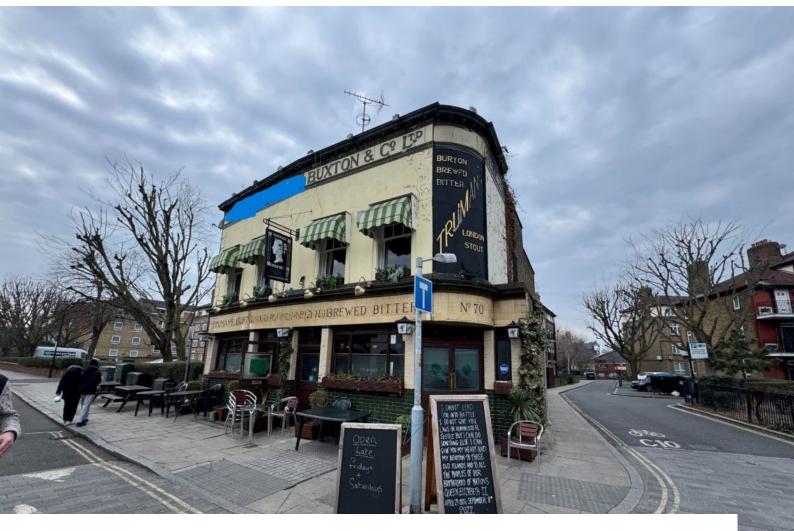

## LON6594 Classic And Characterful London Pub For Filming

Built in 1886, its classic and characterful London pub that has retained much of its original charm. Featuring rich wooden panelling and an authentic island bar at its centre for filming and video shoots

# Classic And Characterful London Pub For Filming

Built in 1886, its classic and characterful London pub that has retained much of its original charm. Featuring rich wooden panelling and an authentic island bar at its centre for filming and video shoots

#### Interior

built in 1886, is a classic and characterful London pub that has retained much of its original charm. Featuring rich wooden panelling and an authentic island bar at its centre, the pub exudes a timeless atmosphere reminiscent of old-world London. The combination of its historic architecture, vintage fixtures, and warm, welcoming ambiance makes it an ideal location for film productions seeking an authentic period setting.