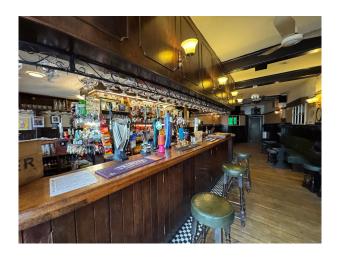

#### Interior

built in 1886, is a classic and characterful London pub that has retained much of its original charm. Featuring rich wooden panelling and an authentic island bar at its centre, the pub exudes a timeless atmosphere reminiscent of old-world London. The combination of its historic architecture, vintage fixtures, and warm, welcoming ambiance makes it an ideal location for film productions seeking an authentic period setting.