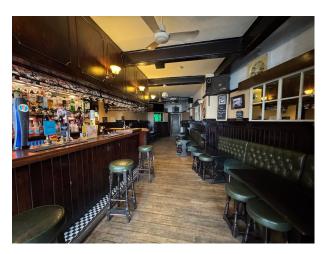

#### Interior

built in 1886, is a classic and characterful London pub that has retained much of its original charm. Featuring rich wooden panelling and an authentic island bar at its centre, the pub exudes a timeless atmosphere reminiscent of old-world London. The combination of its historic architecture, vintage fixtures, and warm, welcoming ambiance makes it an ideal location for film productions seeking an authentic period setting.