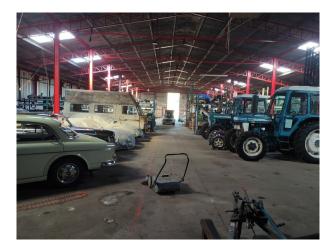

### Interior

Large workshop space which is being used as a classic car garage. Workshop features red steel posts and concrete floor.