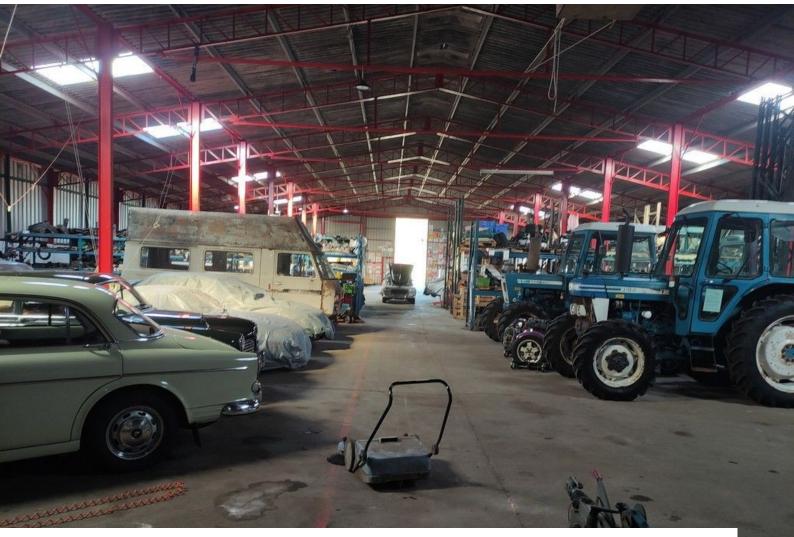

### Interior

Large workshop space which is being used as a classic car garage. Workshop features red steel posts and concrete floor.