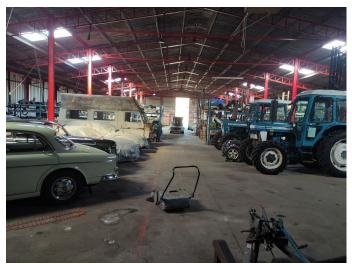

### Interior

Large workshop space which is being used as a classic car garage. Workshop features red steel posts and concrete floor.