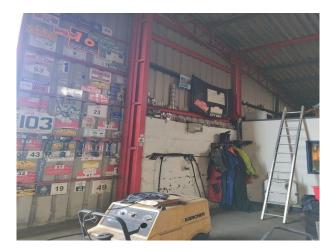

### Interior

Large workshop space which is being used as a classic car garage. Workshop features red steel posts and concrete floor.