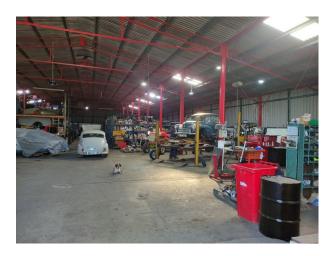

### Interior

Large workshop space which is being used as a classic car garage. Workshop features red steel posts and concrete floor.