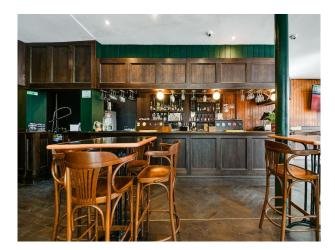

## Interior

Classic pub that has been re-imagined and relaunched for the modern era. Our carefully crafted design pays homage to the history of this venue and British pub culture. Downstairs in the basement you'll find a more intimate area with exposed beam and brick work with top class soundsystem and DJ set up