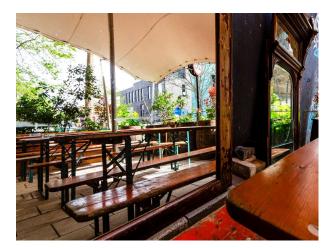

## Interior

Classic pub that has been re-imagined and relaunched for the modern era. Our carefully crafted design pays homage to the history of this venue and British pub culture. Downstairs in the basement you'll find a more intimate area with exposed beam and brick work with top class soundsystem and DJ set up