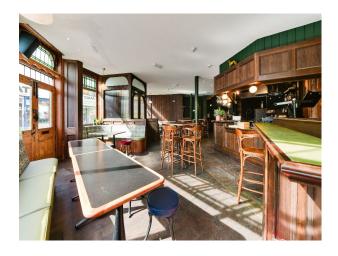

## Interior

Classic pub that has been re-imagined and relaunched for the modern era. Our carefully crafted design pays homage to the history of this venue and British pub culture. Downstairs in the basement you'll find a more intimate area with exposed beam and brick work with top class soundsystem and DJ set up