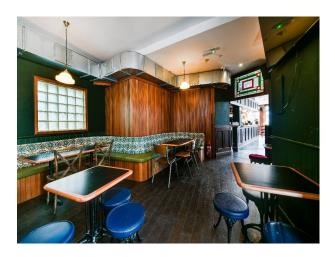

## Interior

Classic pub that has been re-imagined and relaunched for the modern era. Our carefully crafted design pays homage to the history of this venue and British pub culture. Downstairs in the basement you'll find a more intimate area with exposed beam and brick work with top class soundsystem and DJ set up