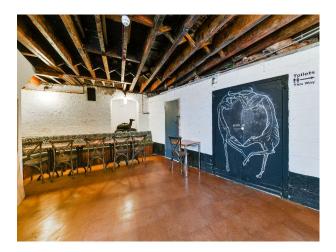

## Interior

Classic pub that has been re-imagined and relaunched for the modern era. Our carefully crafted design pays homage to the history of this venue and British pub culture. Downstairs in the basement you'll find a more intimate area with exposed beam and brick work with top class soundsystem and DJ set up