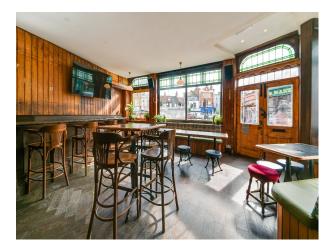

## Interior

Classic pub that has been re-imagined and relaunched for the modern era. Our carefully crafted design pays homage to the history of this venue and British pub culture. Downstairs in the basement you'll find a more intimate area with exposed beam and brick work with top class soundsystem and DJ set up