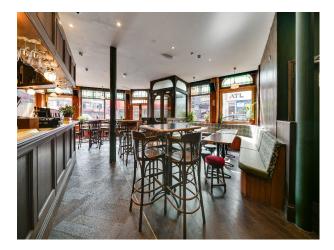

## Interior

Classic pub that has been re-imagined and relaunched for the modern era. Our carefully crafted design pays homage to the history of this venue and British pub culture. Downstairs in the basement you'll find a more intimate area with exposed beam and brick work with top class soundsystem and DJ set up