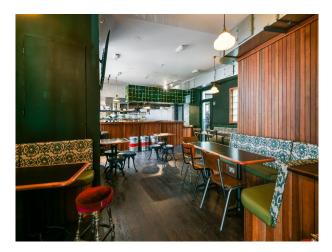

## Interior

Classic pub that has been re-imagined and relaunched for the modern era. Our carefully crafted design pays homage to the history of this venue and British pub culture. Downstairs in the basement you'll find a more intimate area with exposed beam and brick work with top class soundsystem and DJ set up