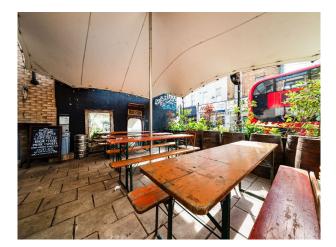

## Interior

Classic pub that has been re-imagined and relaunched for the modern era. Our carefully crafted design pays homage to the history of this venue and British pub culture. Downstairs in the basement you'll find a more intimate area with exposed beam and brick work with top class soundsystem and DJ set up