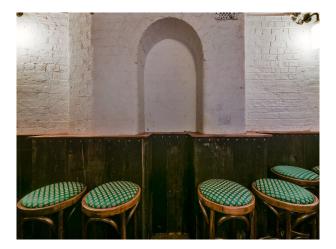

## Interior

Classic pub that has been re-imagined and relaunched for the modern era. Our carefully crafted design pays homage to the history of this venue and British pub culture. Downstairs in the basement you'll find a more intimate area with exposed beam and brick work with top class soundsystem and DJ set up