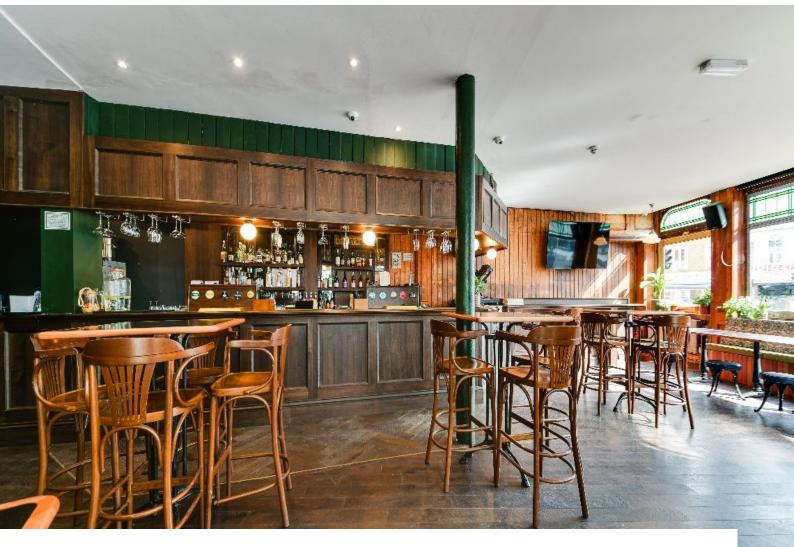

## Interior

Classic pub that has been re-imagined and relaunched for the modern era. Our carefully crafted design pays homage to the history of this venue and British pub culture. Downstairs in the basement you'll find a more intimate area with exposed beam and brick work with top class soundsystem and DJ set up