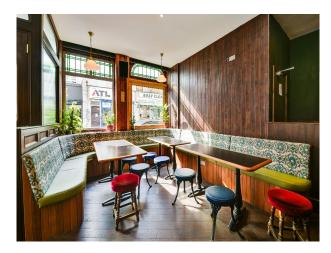

## Interior

Classic pub that has been re-imagined and relaunched for the modern era. Our carefully crafted design pays homage to the history of this venue and British pub culture. Downstairs in the basement you'll find a more intimate area with exposed beam and brick work with top class soundsystem and DJ set up