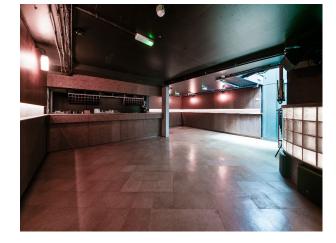

## Interior

Classic pub that has been re-imagined and relaunched for the modern era. Our carefully crafted design pays homage to the history of this venue and British pub culture. Downstairs in the basement you'll find a more intimate area with exposed beam and brick work with top class soundsystem and DJ set up