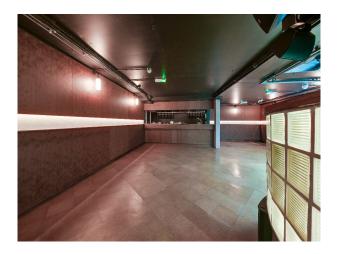

## Interior

Classic pub that has been re-imagined and relaunched for the modern era. Our carefully crafted design pays homage to the history of this venue and British pub culture. Downstairs in the basement you'll find a more intimate area with exposed beam and brick work with top class soundsystem and DJ set up