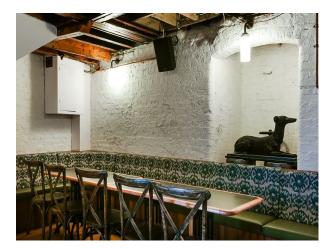

## Interior

Classic pub that has been re-imagined and relaunched for the modern era. Our carefully crafted design pays homage to the history of this venue and British pub culture. Downstairs in the basement you'll find a more intimate area with exposed beam and brick work with top class soundsystem and DJ set up