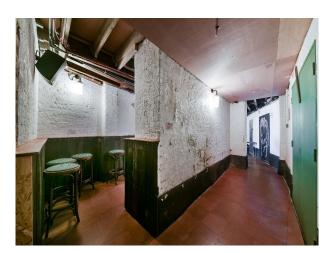

## Interior

Classic pub that has been re-imagined and relaunched for the modern era. Our carefully crafted design pays homage to the history of this venue and British pub culture. Downstairs in the basement you'll find a more intimate area with exposed beam and brick work with top class soundsystem and DJ set up