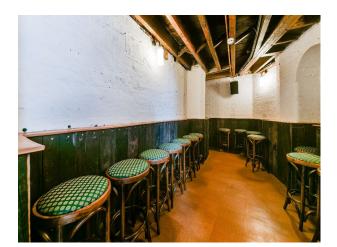

## Interior

Classic pub that has been re-imagined and relaunched for the modern era. Our carefully crafted design pays homage to the history of this venue and British pub culture. Downstairs in the basement you'll find a more intimate area with exposed beam and brick work with top class soundsystem and DJ set up