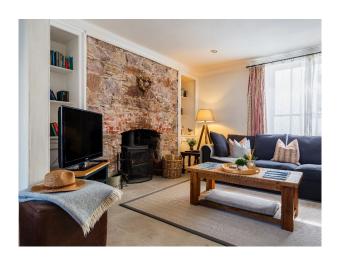

#### Interior

A Grade II listed home with a large kitchen, dining room, spacious living room, 4 bathrooms. 2 large en suite double bedrooms with super king size beds, 1 large double with king size bed, a twin room & a bunk room.