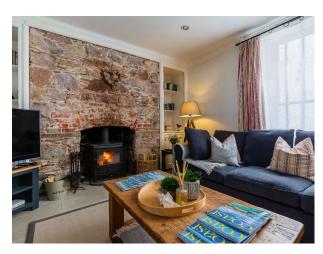

#### Interior

A Grade II listed home with a large kitchen, dining room, spacious living room, 4 bathrooms. 2 large en suite double bedrooms with super king size beds, 1 large double with king size bed, a twin room & a bunk room.