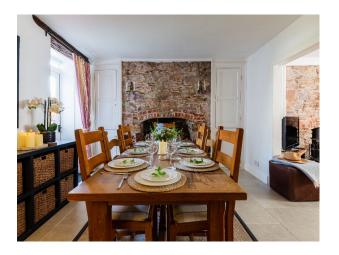

#### Interior

A Grade II listed home with a large kitchen, dining room, spacious living room, 4 bathrooms. 2 large en suite double bedrooms with super king size beds, 1 large double with king size bed, a twin room & a bunk room.