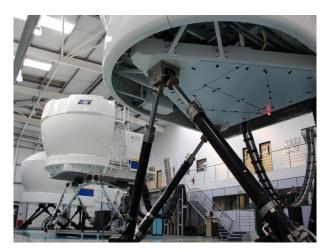

#### Interior

A320 Cockpit Simulator on hydraulics system to simulate in-flight behaviour of the plane. This location has been used by BBC and other organisations but unlike the Boeing 737 simulator, is cockpit only and doesnt have any cabin seating or airway concourse associated with it.