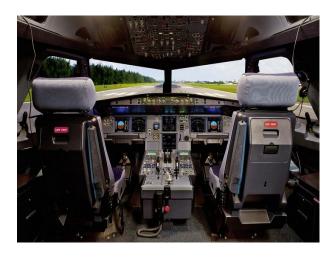

#### Interior

A320 Cockpit Simulator on hydraulics system to simulate in-flight behaviour of the plane. This location has been used by BBC and other organisations but unlike the Boeing 737 simulator, is cockpit only and doesnt have any cabin seating or airway concourse associated with it.