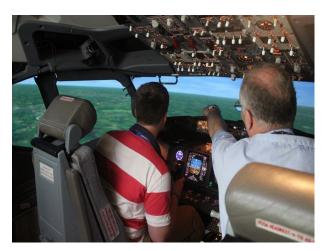

#### Interior

A320 Cockpit Simulator on hydraulics system to simulate in-flight behaviour of the plane. This location has been used by BBC and other organisations but unlike the Boeing 737 simulator, is cockpit only and doesnt have any cabin seating or airway concourse associated with it.