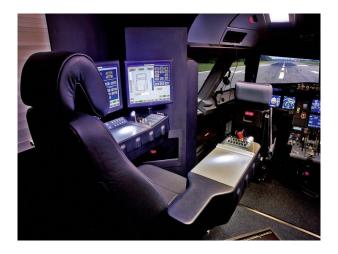

#### Interior

A320 Cockpit Simulator on hydraulics system to simulate in-flight behaviour of the plane. This location has been used by BBC and other organisations but unlike the Boeing 737 simulator, is cockpit only and doesnt have any cabin seating or airway concourse associated with it.