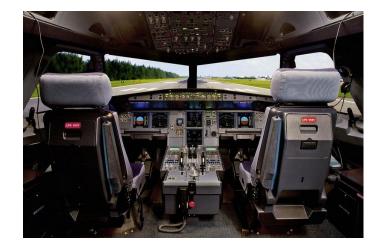

#### Interior

A320 Cockpit Simulator on hydraulics system to simulate in-flight behaviour of the plane. This location has been used by BBC and other organisations but unlike the Boeing 737 simulator, is cockpit only and doesnt have any cabin seating or airway concourse associated with it.