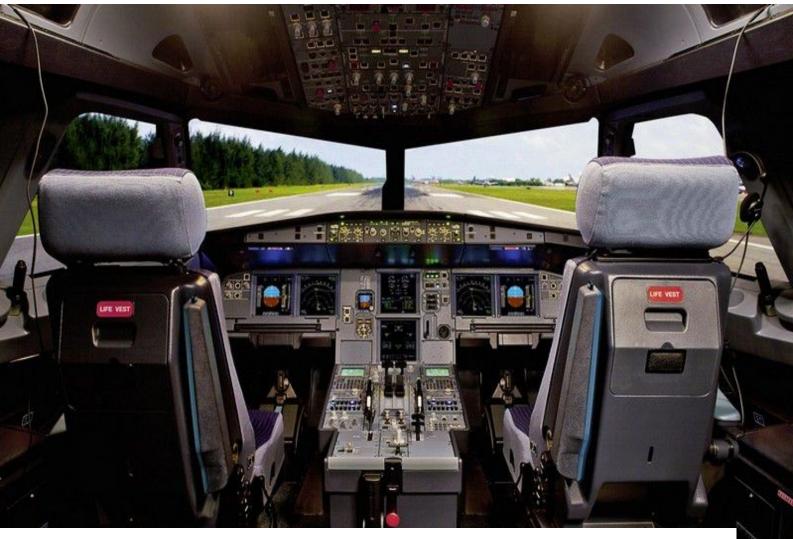

#### Interior

A320 Cockpit Simulator on hydraulics system to simulate in-flight behaviour of the plane. This location has been used by BBC and other organisations but unlike the Boeing 737 simulator, is cockpit only and doesnt have any cabin seating or airway concourse associated with it.