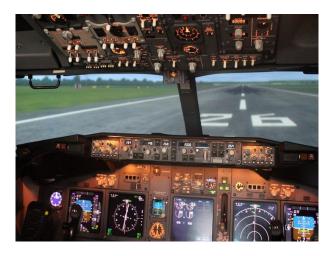

#### Interior

A320 Cockpit Simulator on hydraulics system to simulate in-flight behaviour of the plane. This location has been used by BBC and other organisations but unlike the Boeing 737 simulator, is cockpit only and doesnt have any cabin seating or airway concourse associated with it.