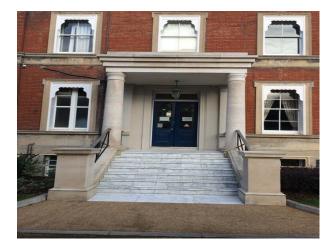

Film Friendly Cafes | Sports Clubs | Gyms | Stadiums | Theatres, Cinemas & Concert Halls | Schools, Colleges & Universities

## **Features:**

| Facilities |
|------------|
|------------|

#### Rooms

• Gym

#### Walls & Windows

- Internet Access

- Large Windows
- Painted Walls

• Toilets

• Mains Water

#### Interior

This college offers lots of potential with a selection of rooms for filming, including:

- Classrooms
- Lecture rooms
- Gym
- Theatre
- Cafe
- Science lab
- Locker room
- Corridors

The building is very modern with brightly painted walls.

The hire of this location can also be combined with LON1513, which has period exteriors and period interior features such as panelled walls.

## Exterior

Very modern interior with lots of open space.