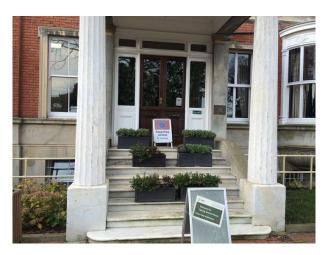

Clubs | Gyms | Stadiums | Theatres, Cinemas & Concert Halls | Schools, Colleges & Universities

## **Features:**

| Facilities |
|------------|
|------------|

#### Rooms

• Gym

#### Walls & Windows

- Internet Access

- Large Windows
- Painted Walls

• Toilets

• Mains Water

#### Interior

This college offers lots of potential with a selection of rooms for filming, including:

- Classrooms
- Lecture rooms
- Gym
- Theatre
- Cafe
- Science lab
- Locker room
- Corridors

The building is very modern with brightly painted walls.

The hire of this location can also be combined with LON1513, which has period exteriors and period interior features such as panelled walls.

## Exterior

Very modern interior with lots of open space.