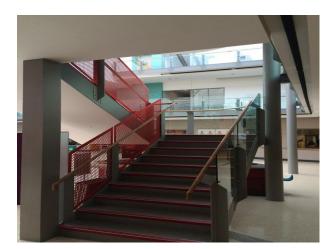

#### Interior

This college offers lots of potential with a selection of rooms for filming, including:

- Classrooms
- Lecture rooms
- Gym
- Theatre
- Cafe
- Science lab
- Locker room
- Corridors

The building is very modern with brightly painted walls.

## Exterior

Very modern interior with lots of open space.