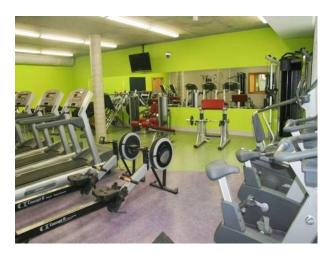

he M25: Yes

Categories: Film Friendly Cafes | Sports Clubs | Gyms | Stadiums | Theatres, Cinemas & Concert Halls | Schools, Colleges & Universities

## **Features:**

| Facilities |
|------------|
|------------|

#### Rooms

• Gym

#### Walls & Windows

- Internet Access

- Large Windows
- Painted Walls

• Toilets

• Mains Water

#### Interior

This college offers lots of potential with a selection of rooms for filming, including:

- Classrooms
- Lecture rooms
- Gym
- Theatre
- Cafe
- Science lab
- Locker room
- Corridors

The building is very modern with brightly painted walls.

The hire of this location can also be combined with LON1513, which has period exteriors and period interior features such as panelled walls.

## Exterior

Very modern interior with lots of open space.