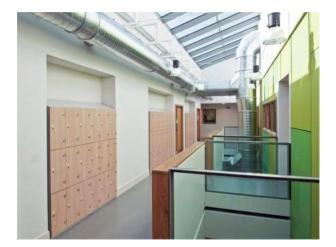

#### Interior

This college offers lots of potential with a selection of rooms for filming, including:

- Classrooms
- Lecture rooms
- Gym
- Theatre
- Cafe
- Science lab
- Locker room
- Corridors

The building is very modern with brightly painted walls.

## Exterior

Very modern interior with lots of open space.