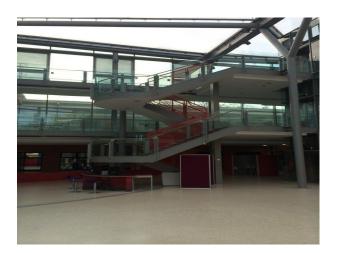

#### Interior

This college offers lots of potential with a selection of rooms for filming, including:

- Classrooms
- Lecture rooms
- Gym
- Theatre
- Cafe
- Science lab
- Locker room
- Corridors

The building is very modern with brightly painted walls.

## Exterior

Very modern interior with lots of open space.