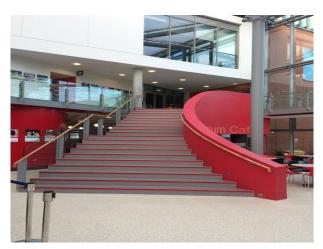

#### Interior

This college offers lots of potential with a selection of rooms for filming, including:

- Classrooms
- Lecture rooms
- Gym
- Theatre
- Cafe
- Science lab
- Locker room
- Corridors

The building is very modern with brightly painted walls.

## Exterior

Very modern interior with lots of open space.