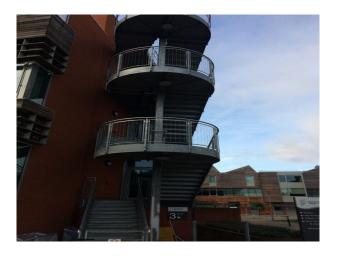

ilm Friendly Cafes | Sports Clubs | Gyms | Stadiums | Theatres, Cinemas & Concert Halls | Schools, Colleges & Universities

## **Features:**

| Facilities |
|------------|
|------------|

#### Rooms

• Gym

#### Walls & Windows

- Internet Access

- Large Windows
- Painted Walls

• Toilets

• Mains Water

#### Interior

This college offers lots of potential with a selection of rooms for filming, including:

- Classrooms
- Lecture rooms
- Gym
- Theatre
- Cafe
- Science lab
- Locker room
- Corridors

The building is very modern with brightly painted walls.

The hire of this location can also be combined with LON1513, which has period exteriors and period interior features such as panelled walls.

## Exterior

Very modern interior with lots of open space.