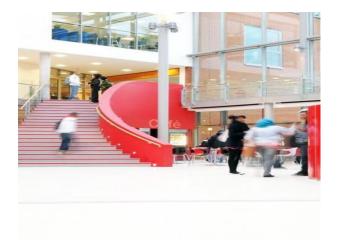

#### Interior

This college offers lots of potential with a selection of rooms for filming, including:

- Classrooms
- Lecture rooms
- Gym
- Theatre
- Cafe
- Science lab
- Locker room
- Corridors

The building is very modern with brightly painted walls.