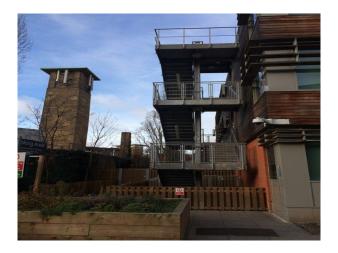

Cafes | Sports Clubs | Gyms | Stadiums | Theatres, Cinemas & Concert Halls | Schools, Colleges & Universities

## **Features:**

| Facilities |
|------------|
|------------|

#### Rooms

• Gym

#### Walls & Windows

- Internet Access

- Large Windows
- Painted Walls

• Toilets

• Mains Water

#### Interior

This college offers lots of potential with a selection of rooms for filming, including:

- Classrooms
- Lecture rooms
- Gym
- Theatre
- Cafe
- Science lab
- Locker room
- Corridors

The building is very modern with brightly painted walls.

The hire of this location can also be combined with LON1513, which has period exteriors and period interior features such as panelled walls.

## Exterior

Very modern interior with lots of open space.