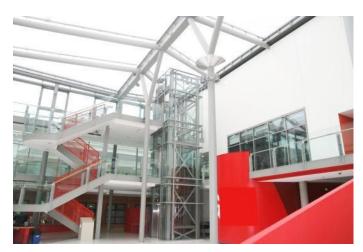

#### Interior

This college offers lots of potential with a selection of rooms for filming, including:

- Classrooms
- Lecture rooms
- Gym
- Theatre
- Cafe
- Science lab
- Locker room
- Corridors

The building is very modern with brightly painted walls.

## Exterior

Very modern interior with lots of open space.