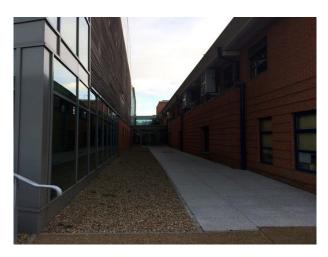

#### Interior

This college offers lots of potential with a selection of rooms for filming, including:

- Classrooms
- Lecture rooms
- Gym
- Theatre
- Cafe
- Science lab
- Locker room
- Corridors

The building is very modern with brightly painted walls.

## Exterior

Very modern interior with lots of open space.