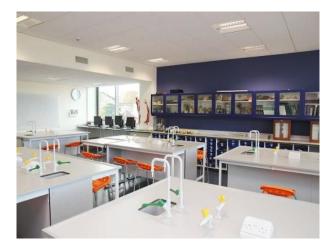

#### Interior

This college offers lots of potential with a selection of rooms for filming, including:

- Classrooms
- Lecture rooms
- Gym
- Theatre
- Cafe
- Science lab
- Locker room
- Corridors

The building is very modern with brightly painted walls.