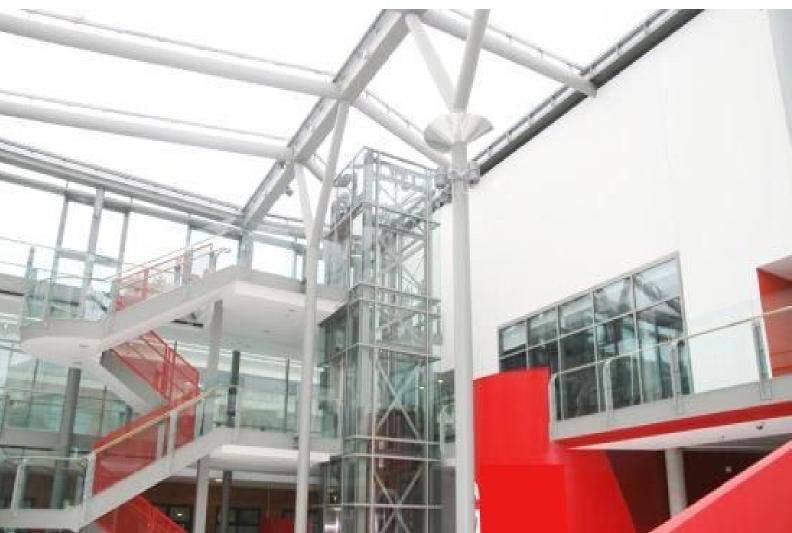

#### Interior

This college offers lots of potential with a selection of rooms for filming, including:

- Classrooms
- Lecture rooms
- Gym
- Theatre
- Cafe
- Science lab
- Locker room
- Corridors

The building is very modern with brightly painted walls.

## Exterior

Very modern interior with lots of open space.