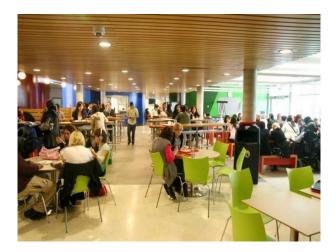

#### Interior

This college offers lots of potential with a selection of rooms for filming, including:

- Classrooms
- Lecture rooms
- Gym
- Theatre
- Cafe
- Science lab
- Locker room
- Corridors

The building is very modern with brightly painted walls.