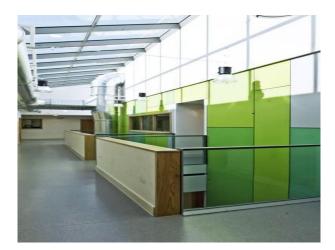

#### Interior

This college offers lots of potential with a selection of rooms for filming, including:

- Classrooms
- Lecture rooms
- Gym
- Theatre
- Cafe
- Science lab
- Locker room
- Corridors

The building is very modern with brightly painted walls.

## Exterior

Very modern interior with lots of open space.