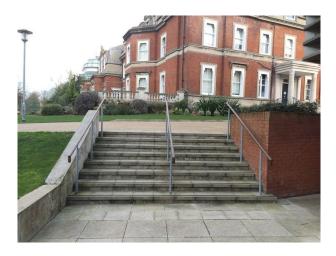

rts Clubs | Gyms | Stadiums | Theatres, Cinemas & Concert Halls | Schools, Colleges & Universities

## **Features:**

| Facilities |
|------------|
|------------|

#### Rooms

• Gym

#### Walls & Windows

- Internet Access

- Large Windows
- Painted Walls

• Toilets

• Mains Water

#### Interior

This college offers lots of potential with a selection of rooms for filming, including:

- Classrooms
- Lecture rooms
- Gym
- Theatre
- Cafe
- Science lab
- Locker room
- Corridors

The building is very modern with brightly painted walls.

The hire of this location can also be combined with LON1513, which has period exteriors and period interior features such as panelled walls.

## Exterior

Very modern interior with lots of open space.