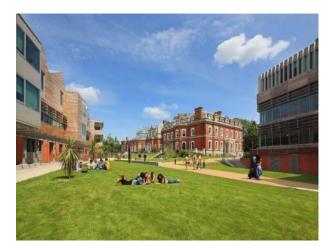

Within the M25: Yes

Categories: Film Friendly Cafes | Sports Clubs | Gyms | Stadiums | Theatres, Cinemas & Concert Halls | Schools, Colleges & Universities

## **Features:**

| Facilities |
|------------|
|------------|

#### Rooms

• Gym

#### Walls & Windows

- Internet Access

- Large Windows
- Painted Walls

• Toilets

• Mains Water

#### Interior

This college offers lots of potential with a selection of rooms for filming, including:

- Classrooms
- Lecture rooms
- Gym
- Theatre
- Cafe
- Science lab
- Locker room
- Corridors

The building is very modern with brightly painted walls.

The hire of this location can also be combined with LON1513, which has period exteriors and period interior features such as panelled walls.

## Exterior

Very modern interior with lots of open space.