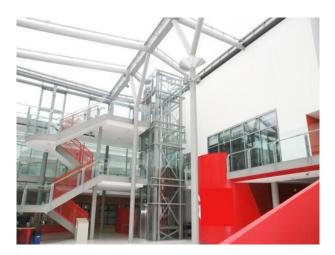

#### Interior

This college offers lots of potential with a selection of rooms for filming, including:

- Classrooms
- Lecture rooms
- Gym
- Theatre
- Cafe
- Science lab
- Locker room
- Corridors

The building is very modern with brightly painted walls.

## Exterior

Very modern interior with lots of open space.