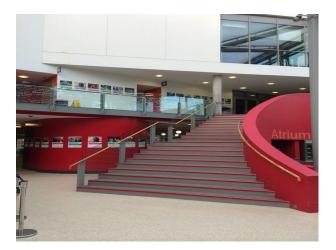

#### Interior

This college offers lots of potential with a selection of rooms for filming, including:

- Classrooms
- Lecture rooms
- Gym
- Theatre
- Cafe
- Science lab
- Locker room
- Corridors

The building is very modern with brightly painted walls.

## Exterior

Very modern interior with lots of open space.