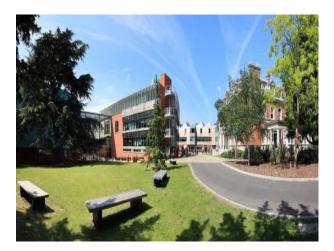

25: Yes

Categories: Film Friendly Cafes | Sports Clubs | Gyms | Stadiums | Theatres, Cinemas & Concert Halls | Schools, Colleges & Universities

## **Features:**

| Facilities |
|------------|
|------------|

#### Rooms

• Gym

#### Walls & Windows

- Internet Access

- Large Windows
- Painted Walls

• Toilets

• Mains Water

#### Interior

This college offers lots of potential with a selection of rooms for filming, including:

- Classrooms
- Lecture rooms
- Gym
- Theatre
- Cafe
- Science lab
- Locker room
- Corridors

The building is very modern with brightly painted walls.

The hire of this location can also be combined with LON1513, which has period exteriors and period interior features such as panelled walls.

## Exterior

Very modern interior with lots of open space.