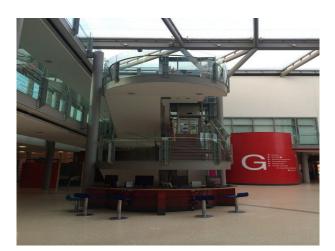

#### Interior

This college offers lots of potential with a selection of rooms for filming, including:

- Classrooms
- Lecture rooms
- Gym
- Theatre
- Cafe
- Science lab
- Locker room
- Corridors

The building is very modern with brightly painted walls.

## Exterior

Very modern interior with lots of open space.