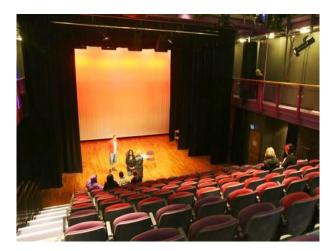

#### Interior

This college offers lots of potential with a selection of rooms for filming, including:

- Classrooms
- Lecture rooms
- Gym
- Theatre
- Cafe
- Science lab
- Locker room
- Corridors

The building is very modern with brightly painted walls.