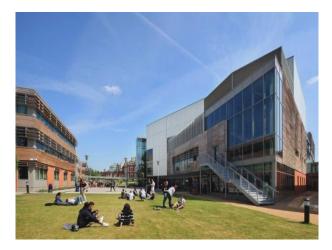

thin the M25: Yes

Categories: Film Friendly Cafes | Sports Clubs | Gyms | Stadiums | Theatres, Cinemas & Concert Halls | Schools, Colleges & Universities

## **Features:**

| Facilities |
|------------|
|------------|

#### Rooms

• Gym

#### Walls & Windows

- Internet Access

- Large Windows
- Painted Walls

• Toilets

• Mains Water

#### Interior

This college offers lots of potential with a selection of rooms for filming, including:

- Classrooms
- Lecture rooms
- Gym
- Theatre
- Cafe
- Science lab
- Locker room
- Corridors

The building is very modern with brightly painted walls.

The hire of this location can also be combined with LON1513, which has period exteriors and period interior features such as panelled walls.

## Exterior

Very modern interior with lots of open space.