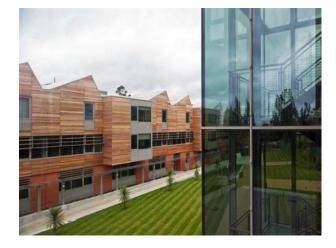

Yes

Categories: Film Friendly Cafes | Sports Clubs | Gyms | Stadiums | Theatres, Cinemas & Concert Halls | Schools, Colleges & Universities

## **Features:**

| Facilities |
|------------|
|------------|

#### Rooms

• Gym

#### Walls & Windows

- Internet Access

- Large Windows
- Painted Walls

• Toilets

• Mains Water

#### Interior

This college offers lots of potential with a selection of rooms for filming, including:

- Classrooms
- Lecture rooms
- Gym
- Theatre
- Cafe
- Science lab
- Locker room
- Corridors

The building is very modern with brightly painted walls.

The hire of this location can also be combined with LON1513, which has period exteriors and period interior features such as panelled walls.

## Exterior

Very modern interior with lots of open space.