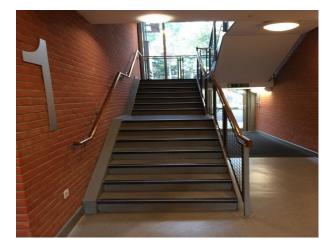

#### Interior

This college offers lots of potential with a selection of rooms for filming, including:

- Classrooms
- Lecture rooms
- Gym
- Theatre
- Cafe
- Science lab
- Locker room
- Corridors

The building is very modern with brightly painted walls.

## Exterior

Very modern interior with lots of open space.