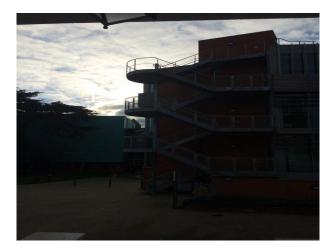

s: Film Friendly Cafes | Sports Clubs | Gyms | Stadiums | Theatres, Cinemas & Concert Halls | Schools, Colleges & Universities

## **Features:**

| Facilities |
|------------|
|------------|

#### Rooms

• Gym

#### Walls & Windows

- Internet Access

- Large Windows
- Painted Walls

• Toilets

• Mains Water

#### Interior

This college offers lots of potential with a selection of rooms for filming, including:

- Classrooms
- Lecture rooms
- Gym
- Theatre
- Cafe
- Science lab
- Locker room
- Corridors

The building is very modern with brightly painted walls.

The hire of this location can also be combined with LON1513, which has period exteriors and period interior features such as panelled walls.

## Exterior

Very modern interior with lots of open space.