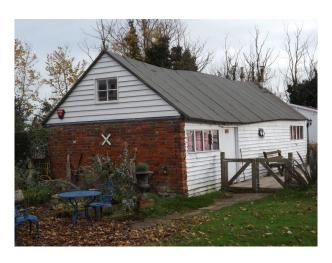

# Views

- Bar
- Barn
- Hallway
- Loft

#### • Countryside View

- Lounge
- Office

| A colonial style house on 1.6 acre of land with barn and covered swimming pool . |  |  |  |  |  |  |  |
|----------------------------------------------------------------------------------|--|--|--|--|--|--|--|
|                                                                                  |  |  |  |  |  |  |  |
|                                                                                  |  |  |  |  |  |  |  |
|                                                                                  |  |  |  |  |  |  |  |
|                                                                                  |  |  |  |  |  |  |  |
|                                                                                  |  |  |  |  |  |  |  |
|                                                                                  |  |  |  |  |  |  |  |
|                                                                                  |  |  |  |  |  |  |  |
|                                                                                  |  |  |  |  |  |  |  |
|                                                                                  |  |  |  |  |  |  |  |
|                                                                                  |  |  |  |  |  |  |  |
|                                                                                  |  |  |  |  |  |  |  |
|                                                                                  |  |  |  |  |  |  |  |
|                                                                                  |  |  |  |  |  |  |  |
|                                                                                  |  |  |  |  |  |  |  |