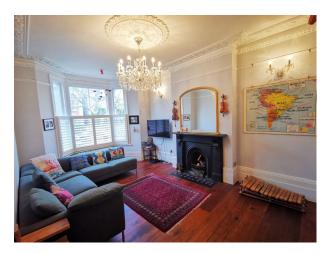

## **Features:**

**Bathroom Types** 

| <ul><li> Family Bathroom</li><li> Period Bathroom</li></ul> | <ul><li>Child's Bedroom</li><li>Double Bedroom</li><li>Teenager's Bedroom</li></ul> | <ul><li>Back Garden</li><li>Decking</li></ul> | <ul><li>Internet Access</li><li>Mains Water</li></ul> |
|-------------------------------------------------------------|-------------------------------------------------------------------------------------|-----------------------------------------------|-------------------------------------------------------|
| Floors                                                      | Interior Features                                                                   | Kitchen Facilities                            | Kitchen types                                         |
| • Carpet                                                    | <ul> <li>Furnished</li> </ul>                                                       | • Island                                      | • Kitchen With Island                                 |
| • Real Wood Floor                                           | • Period Fireplace                                                                  | • Kitchen Diner                               | • Retro Kitchen                                       |
|                                                             |                                                                                     | • Large Dining Table                          |                                                       |
|                                                             |                                                                                     | <ul> <li>Open Plan</li> </ul>                 |                                                       |