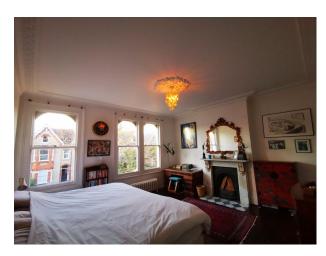

## **Features:**

**Bathroom Types** 

| <ul><li> Family Bathroom</li><li> Period Bathroom</li></ul> | <ul><li>Child's Bedroom</li><li>Double Bedroom</li><li>Teenager's Bedroom</li></ul> | <ul><li>Back Garden</li><li>Decking</li></ul> | <ul><li>Internet Access</li><li>Mains Water</li></ul> |
|-------------------------------------------------------------|-------------------------------------------------------------------------------------|-----------------------------------------------|-------------------------------------------------------|
| Floors                                                      | Interior Features                                                                   | Kitchen Facilities                            | Kitchen types                                         |
| • Carpet                                                    | <ul> <li>Furnished</li> </ul>                                                       | • Island                                      | • Kitchen With Island                                 |
| • Real Wood Floor                                           | • Period Fireplace                                                                  | • Kitchen Diner                               | • Retro Kitchen                                       |
|                                                             |                                                                                     | • Large Dining Table                          |                                                       |
|                                                             |                                                                                     | <ul> <li>Open Plan</li> </ul>                 |                                                       |