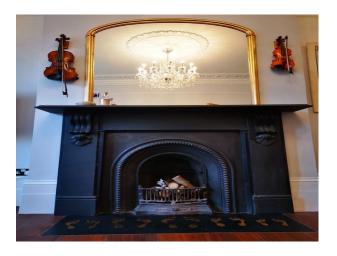

## **Features:**

**Bathroom Types** 

| <ul><li> Family Bathroom</li><li> Period Bathroom</li></ul> | <ul><li>Child's Bedroom</li><li>Double Bedroom</li><li>Teenager's Bedroom</li></ul> | <ul><li>Back Garden</li><li>Decking</li></ul> | <ul><li>Internet Access</li><li>Mains Water</li></ul> |
|-------------------------------------------------------------|-------------------------------------------------------------------------------------|-----------------------------------------------|-------------------------------------------------------|
| Floors                                                      | Interior Features                                                                   | Kitchen Facilities                            | Kitchen types                                         |
| • Carpet                                                    | <ul> <li>Furnished</li> </ul>                                                       | • Island                                      | • Kitchen With Island                                 |
| • Real Wood Floor                                           | • Period Fireplace                                                                  | • Kitchen Diner                               | • Retro Kitchen                                       |
|                                                             |                                                                                     | • Large Dining Table                          |                                                       |
|                                                             |                                                                                     | <ul> <li>Open Plan</li> </ul>                 |                                                       |