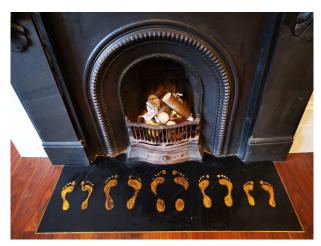

## **Features:**

**Bathroom Types** 

| <ul><li> Family Bathroom</li><li> Period Bathroom</li></ul> | <ul><li>Child's Bedroom</li><li>Double Bedroom</li><li>Teenager's Bedroom</li></ul> | <ul><li>Back Garden</li><li>Decking</li></ul> | <ul><li>Internet Access</li><li>Mains Water</li></ul> |
|-------------------------------------------------------------|-------------------------------------------------------------------------------------|-----------------------------------------------|-------------------------------------------------------|
| Floors                                                      | Interior Features                                                                   | Kitchen Facilities                            | Kitchen types                                         |
| • Carpet                                                    | <ul> <li>Furnished</li> </ul>                                                       | • Island                                      | • Kitchen With Island                                 |
| • Real Wood Floor                                           | • Period Fireplace                                                                  | • Kitchen Diner                               | • Retro Kitchen                                       |
|                                                             |                                                                                     | • Large Dining Table                          |                                                       |
|                                                             |                                                                                     | <ul> <li>Open Plan</li> </ul>                 |                                                       |