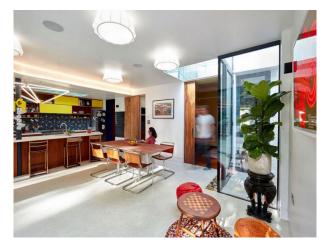

## **Features:**

**Bathroom Types** 

| <ul><li> Family Bathroom</li><li> Period Bathroom</li></ul> | <ul><li>Child's Bedroom</li><li>Double Bedroom</li><li>Teenager's Bedroom</li></ul> | <ul><li>Back Garden</li><li>Decking</li></ul> | <ul><li>Internet Access</li><li>Mains Water</li></ul> |
|-------------------------------------------------------------|-------------------------------------------------------------------------------------|-----------------------------------------------|-------------------------------------------------------|
| Floors                                                      | Interior Features                                                                   | Kitchen Facilities                            | Kitchen types                                         |
| • Carpet                                                    | <ul> <li>Furnished</li> </ul>                                                       | • Island                                      | • Kitchen With Island                                 |
| • Real Wood Floor                                           | • Period Fireplace                                                                  | • Kitchen Diner                               | • Retro Kitchen                                       |
|                                                             |                                                                                     | • Large Dining Table                          |                                                       |
|                                                             |                                                                                     | <ul> <li>Open Plan</li> </ul>                 |                                                       |