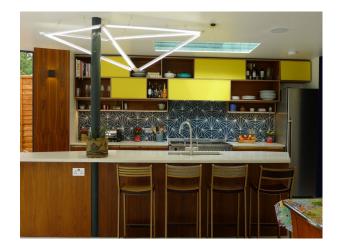

## **Features:**

**Bathroom Types** 

| <ul><li> Family Bathroom</li><li> Period Bathroom</li></ul> | <ul><li>Child's Bedroom</li><li>Double Bedroom</li><li>Teenager's Bedroom</li></ul> | <ul><li>Back Garden</li><li>Decking</li></ul> | <ul><li>Internet Access</li><li>Mains Water</li></ul> |
|-------------------------------------------------------------|-------------------------------------------------------------------------------------|-----------------------------------------------|-------------------------------------------------------|
| Floors                                                      | Interior Features                                                                   | Kitchen Facilities                            | Kitchen types                                         |
| • Carpet                                                    | <ul> <li>Furnished</li> </ul>                                                       | • Island                                      | • Kitchen With Island                                 |
| • Real Wood Floor                                           | • Period Fireplace                                                                  | • Kitchen Diner                               | • Retro Kitchen                                       |
|                                                             |                                                                                     | • Large Dining Table                          |                                                       |
|                                                             |                                                                                     | <ul> <li>Open Plan</li> </ul>                 |                                                       |