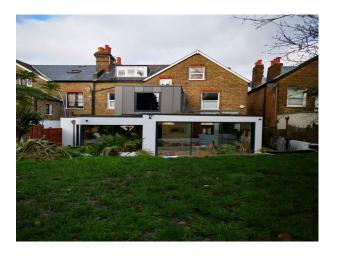

Period Fireplace                                                                  | • Kitchen Diner                               | • Retro Kitchen                                       |
|                                                             |                                                                                     | • Large Dining Table                          |                                                       |
|                                                             |                                                                                     | <ul> <li>Open Plan</li> </ul>                 |                                                       |

**Exterior Features** 

## **Parking**

• Driveway