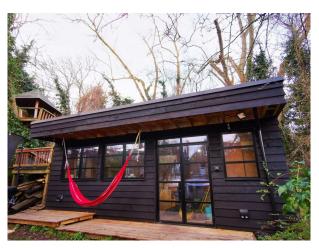

eriod Fireplace                                                                  | • Kitchen Diner                               | • Retro Kitchen                                       |
|                                                             |                                                                                     | • Large Dining Table                          |                                                       |
|                                                             |                                                                                     | <ul> <li>Open Plan</li> </ul>                 |                                                       |

**Exterior Features** 

## **Parking**

• Driveway