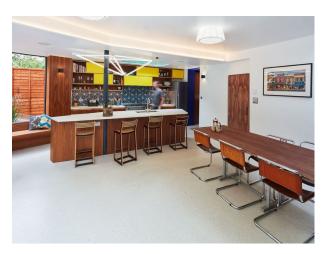

## **Features:**

**Bathroom Types** 

| <ul><li> Family Bathroom</li><li> Period Bathroom</li></ul> | <ul><li>Child's Bedroom</li><li>Double Bedroom</li><li>Teenager's Bedroom</li></ul> | <ul><li>Back Garden</li><li>Decking</li></ul> | <ul><li>Internet Access</li><li>Mains Water</li></ul> |
|-------------------------------------------------------------|-------------------------------------------------------------------------------------|-----------------------------------------------|-------------------------------------------------------|
| Floors                                                      | Interior Features                                                                   | Kitchen Facilities                            | Kitchen types                                         |
| • Carpet                                                    | <ul> <li>Furnished</li> </ul>                                                       | • Island                                      | • Kitchen With Island                                 |
| • Real Wood Floor                                           | • Period Fireplace                                                                  | • Kitchen Diner                               | • Retro Kitchen                                       |
|                                                             |                                                                                     | • Large Dining Table                          |                                                       |
|                                                             |                                                                                     | <ul> <li>Open Plan</li> </ul>                 |                                                       |