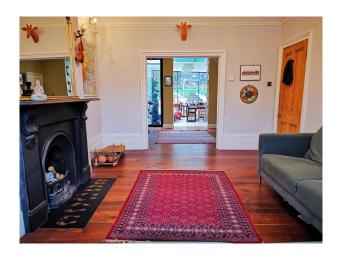

## **Features:**

**Bathroom Types** 

| <ul><li> Family Bathroom</li><li> Period Bathroom</li></ul> | <ul><li>Child's Bedroom</li><li>Double Bedroom</li><li>Teenager's Bedroom</li></ul> | <ul><li>Back Garden</li><li>Decking</li></ul> | <ul><li>Internet Access</li><li>Mains Water</li></ul> |
|-------------------------------------------------------------|-------------------------------------------------------------------------------------|-----------------------------------------------|-------------------------------------------------------|
| Floors                                                      | Interior Features                                                                   | Kitchen Facilities                            | Kitchen types                                         |
| • Carpet                                                    | <ul> <li>Furnished</li> </ul>                                                       | • Island                                      | • Kitchen With Island                                 |
| • Real Wood Floor                                           | • Period Fireplace                                                                  | • Kitchen Diner                               | • Retro Kitchen                                       |
|                                                             |                                                                                     | • Large Dining Table                          |                                                       |
|                                                             |                                                                                     | <ul> <li>Open Plan</li> </ul>                 |                                                       |