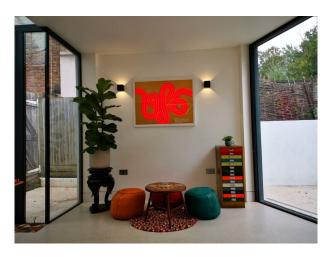

## **Features:**

**Bathroom Types** 

| <ul><li> Family Bathroom</li><li> Period Bathroom</li></ul> | <ul><li>Child's Bedroom</li><li>Double Bedroom</li><li>Teenager's Bedroom</li></ul> | <ul><li>Back Garden</li><li>Decking</li></ul> | <ul><li>Internet Access</li><li>Mains Water</li></ul> |
|-------------------------------------------------------------|-------------------------------------------------------------------------------------|-----------------------------------------------|-------------------------------------------------------|
| Floors                                                      | Interior Features                                                                   | Kitchen Facilities                            | Kitchen types                                         |
| • Carpet                                                    | <ul> <li>Furnished</li> </ul>                                                       | • Island                                      | • Kitchen With Island                                 |
| • Real Wood Floor                                           | • Period Fireplace                                                                  | • Kitchen Diner                               | • Retro Kitchen                                       |
|                                                             |                                                                                     | • Large Dining Table                          |                                                       |
|                                                             |                                                                                     | <ul> <li>Open Plan</li> </ul>                 |                                                       |