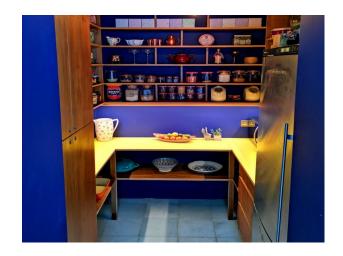

## **Features:**

**Bathroom Types** 

| <ul><li> Family Bathroom</li><li> Period Bathroom</li></ul> | <ul><li>Child's Bedroom</li><li>Double Bedroom</li><li>Teenager's Bedroom</li></ul> | <ul><li>Back Garden</li><li>Decking</li></ul> | <ul><li>Internet Access</li><li>Mains Water</li></ul> |
|-------------------------------------------------------------|-------------------------------------------------------------------------------------|-----------------------------------------------|-------------------------------------------------------|
| Floors                                                      | Interior Features                                                                   | Kitchen Facilities                            | Kitchen types                                         |
| • Carpet                                                    | <ul> <li>Furnished</li> </ul>                                                       | • Island                                      | • Kitchen With Island                                 |
| • Real Wood Floor                                           | • Period Fireplace                                                                  | • Kitchen Diner                               | • Retro Kitchen                                       |
|                                                             |                                                                                     | • Large Dining Table                          |                                                       |
|                                                             |                                                                                     | <ul> <li>Open Plan</li> </ul>                 |                                                       |