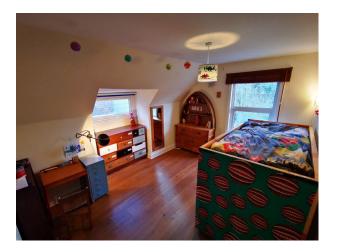

## **Features:**

**Bathroom Types** 

| <ul><li> Family Bathroom</li><li> Period Bathroom</li></ul> | <ul><li>Child's Bedroom</li><li>Double Bedroom</li><li>Teenager's Bedroom</li></ul> | <ul><li>Back Garden</li><li>Decking</li></ul> | <ul><li>Internet Access</li><li>Mains Water</li></ul> |
|-------------------------------------------------------------|-------------------------------------------------------------------------------------|-----------------------------------------------|-------------------------------------------------------|
| Floors                                                      | Interior Features                                                                   | Kitchen Facilities                            | Kitchen types                                         |
| • Carpet                                                    | <ul> <li>Furnished</li> </ul>                                                       | • Island                                      | • Kitchen With Island                                 |
| • Real Wood Floor                                           | • Period Fireplace                                                                  | • Kitchen Diner                               | • Retro Kitchen                                       |
|                                                             |                                                                                     | • Large Dining Table                          |                                                       |
|                                                             |                                                                                     | <ul> <li>Open Plan</li> </ul>                 |                                                       |