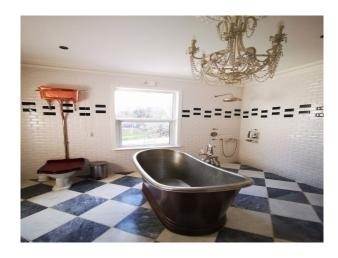

## **Features:**

**Bathroom Types** 

| <ul><li> Family Bathroom</li><li> Period Bathroom</li></ul> | <ul><li>Child's Bedroom</li><li>Double Bedroom</li><li>Teenager's Bedroom</li></ul> | <ul><li>Back Garden</li><li>Decking</li></ul> | <ul><li>Internet Access</li><li>Mains Water</li></ul> |
|-------------------------------------------------------------|-------------------------------------------------------------------------------------|-----------------------------------------------|-------------------------------------------------------|
| Floors                                                      | Interior Features                                                                   | Kitchen Facilities                            | Kitchen types                                         |
| • Carpet                                                    | <ul> <li>Furnished</li> </ul>                                                       | • Island                                      | • Kitchen With Island                                 |
| • Real Wood Floor                                           | • Period Fireplace                                                                  | • Kitchen Diner                               | • Retro Kitchen                                       |
|                                                             |                                                                                     | • Large Dining Table                          |                                                       |
|                                                             |                                                                                     | <ul> <li>Open Plan</li> </ul>                 |                                                       |