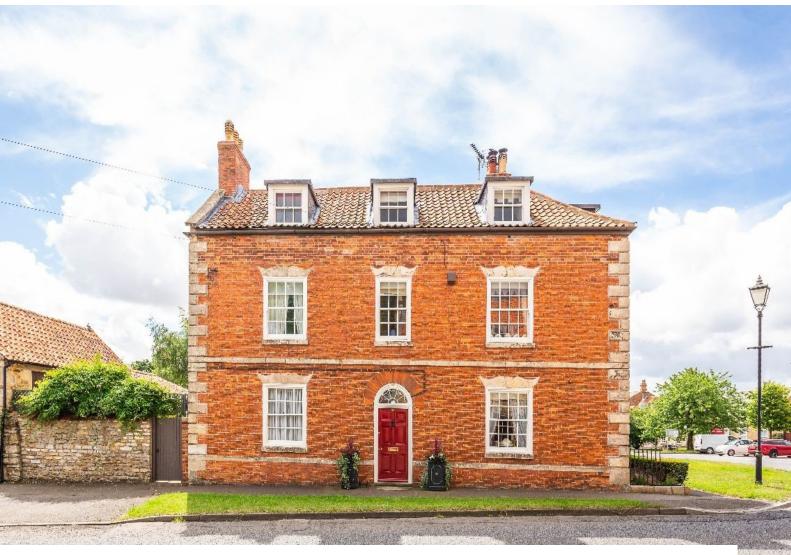

## **Colourful Georgian Townhouse For Filming**

Location: Lincolnshire, United Kingdom

Within the M25: No

Categories: Detached & Executive Houses | Period Houses | Town Houses

| Features:         |                                                      |                                                 |                                                                                              |
|-------------------|------------------------------------------------------|-------------------------------------------------|----------------------------------------------------------------------------------------------|
| Bathroom Types    | Bedroom Types                                        | Exterior Features                               | Facilities                                                                                   |
| • Period Bathroom | • Double Bedroom                                     | • Courtyard                                     | <ul><li>Domestic Power</li><li>Internet Access</li><li>Mains Water</li><li>Toilets</li></ul> |
| Floors            | Interior Features                                    | Kitchen Facilities                              | Kitchen types                                                                                |
| • Tiled Floor     | <ul><li>Furnished</li><li>Period Fireplace</li></ul> | <ul><li>Gas Hob</li><li>Kitchen Diner</li></ul> | • Cream & White Units                                                                        |
| Parking           |                                                      |                                                 |                                                                                              |