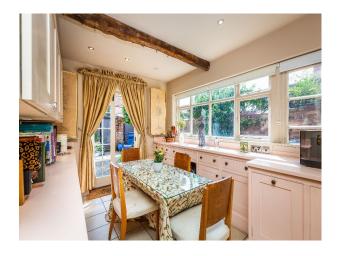

## **Colourful Georgian Townhouse For Filming**

Location: Lincolnshire, United Kingdom

Within the M25: No

Categories: Detached & Executive Houses | Period Houses | Town Houses

| Features:         |                                                      |                                                 |                                                                                              |
|-------------------|------------------------------------------------------|-------------------------------------------------|----------------------------------------------------------------------------------------------|
| Bathroom Types    | Bedroom Types                                        | Exterior Features                               | Facilities                                                                                   |
| • Period Bathroom | • Double Bedroom                                     | • Courtyard                                     | <ul><li>Domestic Power</li><li>Internet Access</li><li>Mains Water</li><li>Toilets</li></ul> |
| Floors            | Interior Features                                    | Kitchen Facilities                              | Kitchen types                                                                                |
| • Tiled Floor     | <ul><li>Furnished</li><li>Period Fireplace</li></ul> | <ul><li>Gas Hob</li><li>Kitchen Diner</li></ul> | • Cream & White Units                                                                        |
| Parking           |                                                      |                                                 |                                                                                              |