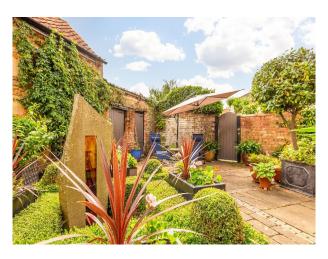

## **Colourful Georgian Townhouse For Filming**

Location: Lincolnshire, United Kingdom

Within the M25: No

Categories: Detached & Executive Houses | Period Houses | Town Houses

| Features:         |                                                      |                                                 |                                                                                              |
|-------------------|------------------------------------------------------|-------------------------------------------------|----------------------------------------------------------------------------------------------|
| Bathroom Types    | Bedroom Types                                        | Exterior Features                               | Facilities                                                                                   |
| • Period Bathroom | • Double Bedroom                                     | • Courtyard                                     | <ul><li>Domestic Power</li><li>Internet Access</li><li>Mains Water</li><li>Toilets</li></ul> |
| Floors            | Interior Features                                    | Kitchen Facilities                              | Kitchen types                                                                                |
| • Tiled Floor     | <ul><li>Furnished</li><li>Period Fireplace</li></ul> | <ul><li>Gas Hob</li><li>Kitchen Diner</li></ul> | • Cream & White Units                                                                        |
| Parking           |                                                      |                                                 |                                                                                              |