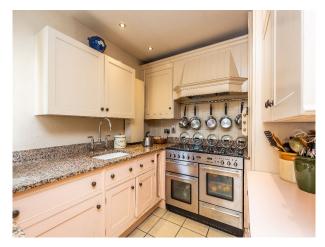

## **Colourful Georgian Townhouse For Filming**

Location: Lincolnshire, United Kingdom

Within the M25: No

Categories: Detached & Executive Houses | Period Houses | Town Houses

| Features:         |                                                      |                                                 |                                                                                              |
|-------------------|------------------------------------------------------|-------------------------------------------------|----------------------------------------------------------------------------------------------|
| Bathroom Types    | Bedroom Types                                        | Exterior Features                               | Facilities                                                                                   |
| • Period Bathroom | • Double Bedroom                                     | • Courtyard                                     | <ul><li>Domestic Power</li><li>Internet Access</li><li>Mains Water</li><li>Toilets</li></ul> |
| Floors            | Interior Features                                    | Kitchen Facilities                              | Kitchen types                                                                                |
| • Tiled Floor     | <ul><li>Furnished</li><li>Period Fireplace</li></ul> | <ul><li>Gas Hob</li><li>Kitchen Diner</li></ul> | • Cream & White Units                                                                        |
| Parking           |                                                      |                                                 |                                                                                              |