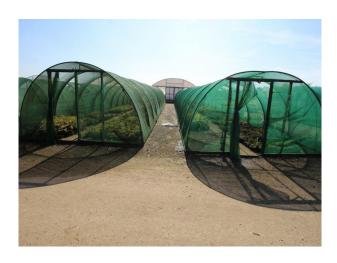

# SE2794 Commercial Garden Nursery With Interesting Backdrops For Filming

Operational commercial nursery with poly tunnels (plastic and netting), sheds with planting machinery, lilly ponds, fields, and fencing which could be used to mimic POW camps etc.

## **Commercial Garden Nursery With Interesting Backdrops For Filming**

Operational commercial nursery with poly tunnels (plastic and netting), sheds with planting machinery, lilly ponds, fields, and fencing which could be used to mimic POW camps etc.

#### **Features:**

| <b>Exterior Features</b>         | Facilities                      | Interior Features      | Parking                                |
|----------------------------------|---------------------------------|------------------------|----------------------------------------|
| • Garden Shed                    | • Domestic Power                | • Industrial Backdrops | • Driveway                             |
| <ul> <li>Greenhouse</li> </ul>   | • Internet Access               |                        | <ul> <li>Off Street Parking</li> </ul> |
| • Lake/Pond                      | <ul> <li>Mains Water</li> </ul> |                        |                                        |
| <ul> <li>Outbuildings</li> </ul> | <ul><li>Toilets</li></ul>       |                        |                                        |