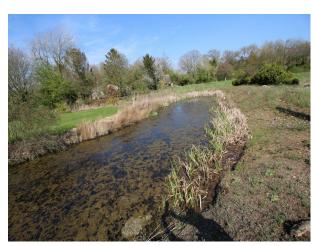

# SE2794 Commercial Garden Nursery With Interesting Backdrops For Filming

Operational commercial nursery with poly tunnels (plastic and netting), sheds with planting machinery, lilly ponds, fields, and fencing which could be used to mimic POW camps etc.

## **Commercial Garden Nursery With Interesting Backdrops For Filming**

Operational commercial nursery with poly tunnels (plastic and netting), sheds with planting machinery, lilly ponds, fields, and fencing which could be used to mimic POW camps etc.