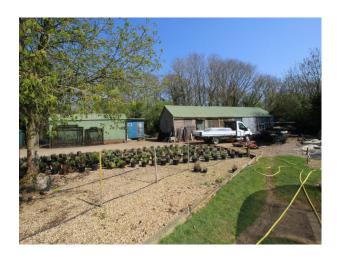

# SE2794 Commercial Garden Nursery With Interesting Backdrops For Filming

Operational commercial nursery with poly tunnels (plastic and netting), sheds with planting machinery, lilly ponds, fields, and fencing which could be used to mimic POW camps etc.

## **Commercial Garden Nursery With Interesting Backdrops For Filming**

Operational commercial nursery with poly tunnels (plastic and netting), sheds with planting machinery, lilly ponds, fields, and fencing which could be used to mimic POW camps etc.