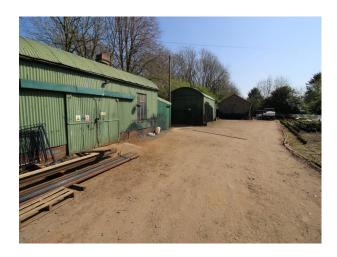

# SE2794 Commercial Garden Nursery With Interesting Backdrops For Filming

Operational commercial nursery with poly tunnels (plastic and netting), sheds with planting machinery, lilly ponds, fields, and fencing which could be used to mimic POW camps etc.

#### **Features:**

| <b>Exterior Features</b>         | Facilities                      | Interior Features      | Parking                                |
|----------------------------------|---------------------------------|------------------------|----------------------------------------|
| • Garden Shed                    | • Domestic Power                | • Industrial Backdrops | • Driveway                             |
| <ul> <li>Greenhouse</li> </ul>   | • Internet Access               |                        | <ul> <li>Off Street Parking</li> </ul> |
| • Lake/Pond                      | <ul> <li>Mains Water</li> </ul> |                        |                                        |
| <ul> <li>Outbuildings</li> </ul> | <ul><li>Toilets</li></ul>       |                        |                                        |