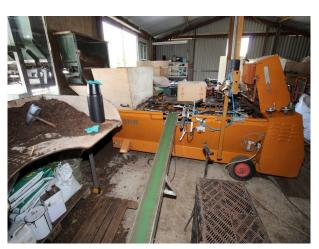

# SE2794 Commercial Garden Nursery With Interesting Backdrops For Filming

Operational commercial nursery with poly tunnels (plastic and netting), sheds with planting machinery, lilly ponds, fields, and fencing which could be used to mimic POW camps etc.

## **Commercial Garden Nursery With Interesting Backdrops For Filming**

Operational commercial nursery with poly tunnels (plastic and netting), sheds with planting machinery, lilly ponds, fields, and fencing which could be used to mimic POW camps etc.

#### **Features:**

| <b>Exterior Features</b>         | Facilities                      | Interior Features      | Parking                                |
|----------------------------------|---------------------------------|------------------------|----------------------------------------|
| • Garden Shed                    | • Domestic Power                | • Industrial Backdrops | • Driveway                             |
| <ul> <li>Greenhouse</li> </ul>   | • Internet Access               |                        | <ul> <li>Off Street Parking</li> </ul> |
| • Lake/Pond                      | <ul> <li>Mains Water</li> </ul> |                        |                                        |
| <ul> <li>Outbuildings</li> </ul> | <ul><li>Toilets</li></ul>       |                        |                                        |