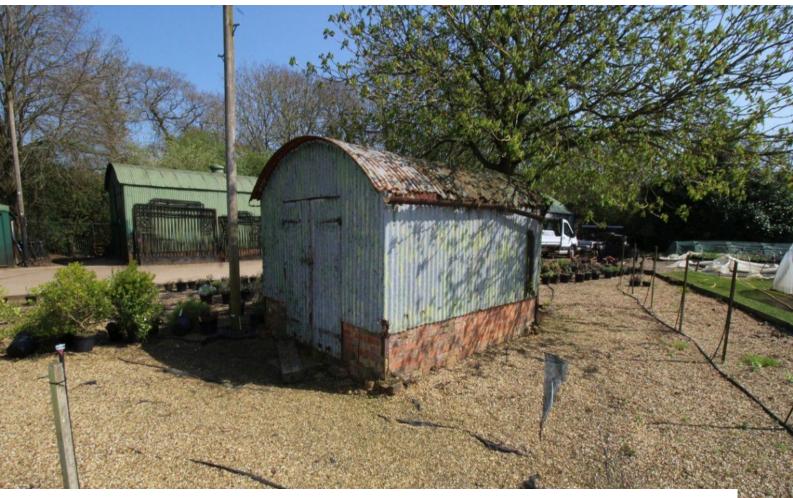

# SE2794 Commercial Garden Nursery With Interesting Backdrops For Filming

Operational commercial nursery with poly tunnels (plastic and netting), sheds with planting machinery, lilly ponds, fields, and fencing which could be used to mimic POW camps etc.

#### **Features:**

| <b>Exterior Features</b>         | Facilities                      | Interior Features      | Parking                                |
|----------------------------------|---------------------------------|------------------------|----------------------------------------|
| • Garden Shed                    | • Domestic Power                | • Industrial Backdrops | • Driveway                             |
| <ul> <li>Greenhouse</li> </ul>   | • Internet Access               |                        | <ul> <li>Off Street Parking</li> </ul> |
| • Lake/Pond                      | <ul> <li>Mains Water</li> </ul> |                        |                                        |
| <ul> <li>Outbuildings</li> </ul> | <ul><li>Toilets</li></ul>       |                        |                                        |