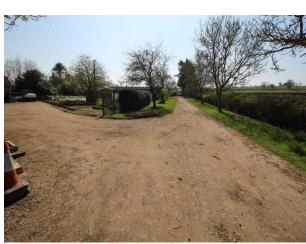

# SE2794 Commercial Garden Nursery With Interesting Backdrops For Filming

Operational commercial nursery with poly tunnels (plastic and netting), sheds with planting machinery, lilly ponds, fields, and fencing which could be used to mimic POW camps etc.

## **Commercial Garden Nursery With Interesting Backdrops For Filming**

Operational commercial nursery with poly tunnels (plastic and netting), sheds with planting machinery, lilly ponds, fields, and fencing which could be used to mimic POW camps etc.

### Views

• Countryside View