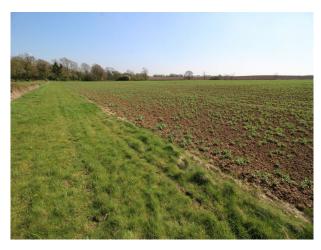

# SE2794 Commercial Garden Nursery With Interesting Backdrops For Filming

Operational commercial nursery with poly tunnels (plastic and netting), sheds with planting machinery, lilly ponds, fields, and fencing which could be used to mimic POW camps etc.

## **Commercial Garden Nursery With Interesting Backdrops For Filming**

Operational commercial nursery with poly tunnels (plastic and netting), sheds with planting machinery, lilly ponds, fields, and fencing which could be used to mimic POW camps etc.

### Views

• Countryside View