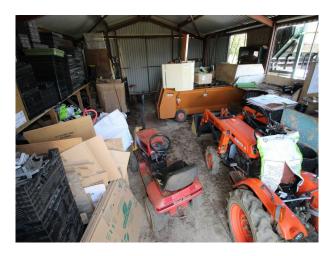

# SE2794 Commercial Garden Nursery With Interesting Backdrops For Filming

Operational commercial nursery with poly tunnels (plastic and netting), sheds with planting machinery, lilly ponds, fields, and fencing which could be used to mimic POW camps etc.

## **Commercial Garden Nursery With Interesting Backdrops For Filming**

Operational commercial nursery with poly tunnels (plastic and netting), sheds with planting machinery, lilly ponds, fields, and fencing which could be used to mimic POW camps etc.

#### **Features:**

| <b>Exterior Features</b>         | Facilities                      | Interior Features      | Parking                                |
|----------------------------------|---------------------------------|------------------------|----------------------------------------|
| • Garden Shed                    | • Domestic Power                | • Industrial Backdrops | • Driveway                             |
| <ul> <li>Greenhouse</li> </ul>   | • Internet Access               |                        | <ul> <li>Off Street Parking</li> </ul> |
| • Lake/Pond                      | <ul> <li>Mains Water</li> </ul> |                        |                                        |
| <ul> <li>Outbuildings</li> </ul> | <ul><li>Toilets</li></ul>       |                        |                                        |