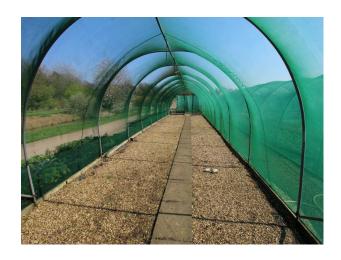

# SE2794 Commercial Garden Nursery With Interesting Backdrops For Filming

Operational commercial nursery with poly tunnels (plastic and netting), sheds with planting machinery, lilly ponds, fields, and fencing which could be used to mimic POW camps etc.

## **Commercial Garden Nursery With Interesting Backdrops For Filming**

Operational commercial nursery with poly tunnels (plastic and netting), sheds with planting machinery, lilly ponds, fields, and fencing which could be used to mimic POW camps etc.

#### **Features:**

| <b>Exterior Features</b>         | Facilities                      | Interior Features      | Parking                                |
|----------------------------------|---------------------------------|------------------------|----------------------------------------|
| • Garden Shed                    | • Domestic Power                | • Industrial Backdrops | • Driveway                             |
| <ul> <li>Greenhouse</li> </ul>   | • Internet Access               |                        | <ul> <li>Off Street Parking</li> </ul> |
| • Lake/Pond                      | <ul> <li>Mains Water</li> </ul> |                        |                                        |
| <ul> <li>Outbuildings</li> </ul> | <ul><li>Toilets</li></ul>       |                        |                                        |