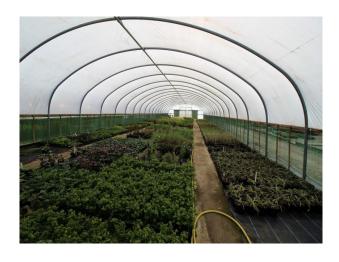

# SE2794 Commercial Garden Nursery With Interesting Backdrops For Filming

Operational commercial nursery with poly tunnels (plastic and netting), sheds with planting machinery, lilly ponds, fields, and fencing which could be used to mimic POW camps etc.

## **Commercial Garden Nursery With Interesting Backdrops For Filming**

Operational commercial nursery with poly tunnels (plastic and netting), sheds with planting machinery, lilly ponds, fields, and fencing which could be used to mimic POW camps etc.

#### **Features:**

| <b>Exterior Features</b>         | Facilities                      | Interior Features      | Parking                                |
|----------------------------------|---------------------------------|------------------------|----------------------------------------|
| • Garden Shed                    | • Domestic Power                | • Industrial Backdrops | • Driveway                             |
| <ul> <li>Greenhouse</li> </ul>   | • Internet Access               |                        | <ul> <li>Off Street Parking</li> </ul> |
| • Lake/Pond                      | <ul> <li>Mains Water</li> </ul> |                        |                                        |
| <ul> <li>Outbuildings</li> </ul> | <ul><li>Toilets</li></ul>       |                        |                                        |