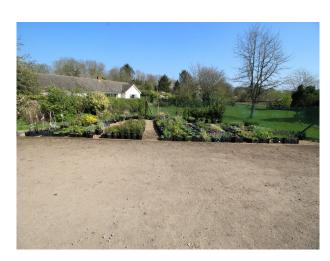

# SE2794 Commercial Garden Nursery With Interesting Backdrops For Filming

Operational commercial nursery with poly tunnels (plastic and netting), sheds with planting machinery, lilly ponds, fields, and fencing which could be used to mimic POW camps etc.

## **Commercial Garden Nursery With Interesting Backdrops For Filming**

Operational commercial nursery with poly tunnels (plastic and netting), sheds with planting machinery, lilly ponds, fields, and fencing which could be used to mimic POW camps etc.

Location: Northamptonshire, United Kingdom

Within the M25: No

Categories: Shops | Shopping Centres | Garden Centres | Farms | Farm Land | Ponds | Lakes | Islands | Rustic