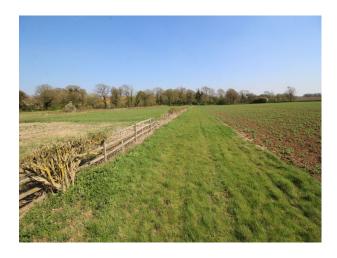

# SE2794 Commercial Garden Nursery With Interesting Backdrops For Filming

Operational commercial nursery with poly tunnels (plastic and netting), sheds with planting machinery, lilly ponds, fields, and fencing which could be used to mimic POW camps etc.

## **Commercial Garden Nursery With Interesting Backdrops For Filming**

Operational commercial nursery with poly tunnels (plastic and netting), sheds with planting machinery, lilly ponds, fields, and fencing which could be used to mimic POW camps etc.

### Views

• Countryside View