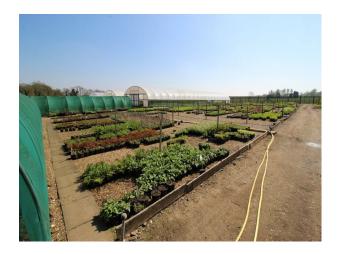

# SE2794 Commercial Garden Nursery With Interesting Backdrops For Filming

Operational commercial nursery with poly tunnels (plastic and netting), sheds with planting machinery, lilly ponds, fields, and fencing which could be used to mimic POW camps etc.

## **Commercial Garden Nursery With Interesting Backdrops For Filming**

Operational commercial nursery with poly tunnels (plastic and netting), sheds with planting machinery, lilly ponds, fields, and fencing which could be used to mimic POW camps etc.

#### **Features:**

| <b>Exterior Features</b>         | Facilities                      | Interior Features      | Parking                                |
|----------------------------------|---------------------------------|------------------------|----------------------------------------|
| • Garden Shed                    | • Domestic Power                | • Industrial Backdrops | • Driveway                             |
| <ul> <li>Greenhouse</li> </ul>   | • Internet Access               |                        | <ul> <li>Off Street Parking</li> </ul> |
| • Lake/Pond                      | <ul> <li>Mains Water</li> </ul> |                        |                                        |
| <ul> <li>Outbuildings</li> </ul> | <ul><li>Toilets</li></ul>       |                        |                                        |