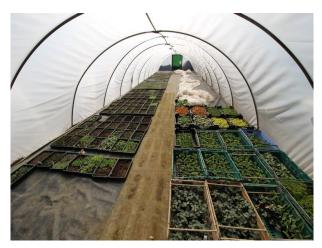

# SE2794 Commercial Garden Nursery With Interesting Backdrops For Filming

Operational commercial nursery with poly tunnels (plastic and netting), sheds with planting machinery, lilly ponds, fields, and fencing which could be used to mimic POW camps etc.

## **Commercial Garden Nursery With Interesting Backdrops For Filming**

Operational commercial nursery with poly tunnels (plastic and netting), sheds with planting machinery, lilly ponds, fields, and fencing which could be used to mimic POW camps etc.