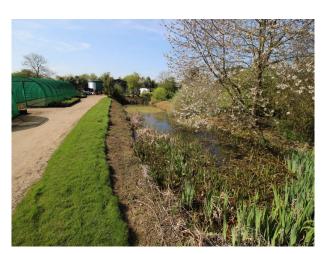

# SE2794 Commercial Garden Nursery With Interesting Backdrops For Filming

Operational commercial nursery with poly tunnels (plastic and netting), sheds with planting machinery, lilly ponds, fields, and fencing which could be used to mimic POW camps etc.

## **Commercial Garden Nursery With Interesting Backdrops For Filming**

Operational commercial nursery with poly tunnels (plastic and netting), sheds with planting machinery, lilly ponds, fields, and fencing which could be used to mimic POW camps etc.

### Views

• Countryside View