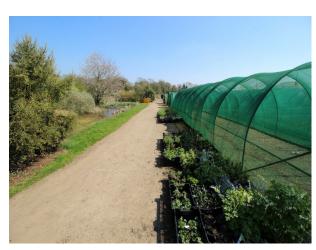

# SE2794 Commercial Garden Nursery With Interesting Backdrops For Filming

Operational commercial nursery with poly tunnels (plastic and netting), sheds with planting machinery, lilly ponds, fields, and fencing which could be used to mimic POW camps etc.

## **Commercial Garden Nursery With Interesting Backdrops For Filming**

Operational commercial nursery with poly tunnels (plastic and netting), sheds with planting machinery, lilly ponds, fields, and fencing which could be used to mimic POW camps etc.

#### **Features:**

| <b>Exterior Features</b>         | Facilities                      | Interior Features      | Parking                                |
|----------------------------------|---------------------------------|------------------------|----------------------------------------|
| • Garden Shed                    | • Domestic Power                | • Industrial Backdrops | • Driveway                             |
| <ul> <li>Greenhouse</li> </ul>   | • Internet Access               |                        | <ul> <li>Off Street Parking</li> </ul> |
| • Lake/Pond                      | <ul> <li>Mains Water</li> </ul> |                        |                                        |
| <ul> <li>Outbuildings</li> </ul> | <ul><li>Toilets</li></ul>       |                        |                                        |