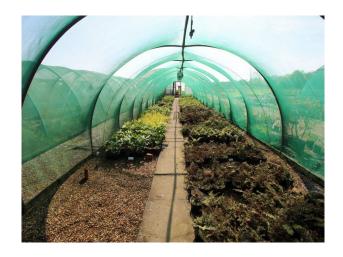

# SE2794 Commercial Garden Nursery With Interesting Backdrops For Filming

Operational commercial nursery with poly tunnels (plastic and netting), sheds with planting machinery, lilly ponds, fields, and fencing which could be used to mimic POW camps etc.

## **Commercial Garden Nursery With Interesting Backdrops For Filming**

Operational commercial nursery with poly tunnels (plastic and netting), sheds with planting machinery, lilly ponds, fields, and fencing which could be used to mimic POW camps etc.

#### **Features:**

| <b>Exterior Features</b>         | Facilities                      | Interior Features      | Parking                                |
|----------------------------------|---------------------------------|------------------------|----------------------------------------|
| • Garden Shed                    | • Domestic Power                | • Industrial Backdrops | • Driveway                             |
| <ul> <li>Greenhouse</li> </ul>   | • Internet Access               |                        | <ul> <li>Off Street Parking</li> </ul> |
| • Lake/Pond                      | <ul> <li>Mains Water</li> </ul> |                        |                                        |
| <ul> <li>Outbuildings</li> </ul> | <ul><li>Toilets</li></ul>       |                        |                                        |