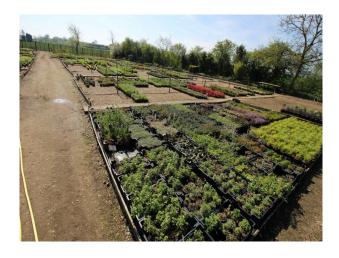

# SE2794 Commercial Garden Nursery With Interesting Backdrops For Filming

Operational commercial nursery with poly tunnels (plastic and netting), sheds with planting machinery, lilly ponds, fields, and fencing which could be used to mimic POW camps etc.

## **Commercial Garden Nursery With Interesting Backdrops For Filming**

Operational commercial nursery with poly tunnels (plastic and netting), sheds with planting machinery, lilly ponds, fields, and fencing which could be used to mimic POW camps etc.