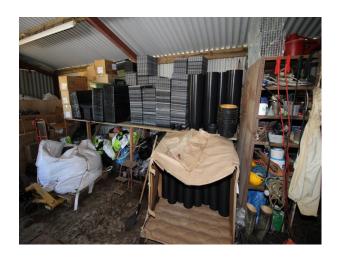

# SE2794 Commercial Garden Nursery With Interesting Backdrops For Filming

Operational commercial nursery with poly tunnels (plastic and netting), sheds with planting machinery, lilly ponds, fields, and fencing which could be used to mimic POW camps etc.

## **Commercial Garden Nursery With Interesting Backdrops For Filming**

Operational commercial nursery with poly tunnels (plastic and netting), sheds with planting machinery, lilly ponds, fields, and fencing which could be used to mimic POW camps etc.

#### **Features:**

| <b>Exterior Features</b>         | Facilities                      | Interior Features      | Parking                                |
|----------------------------------|---------------------------------|------------------------|----------------------------------------|
| • Garden Shed                    | • Domestic Power                | • Industrial Backdrops | • Driveway                             |
| <ul> <li>Greenhouse</li> </ul>   | • Internet Access               |                        | <ul> <li>Off Street Parking</li> </ul> |
| • Lake/Pond                      | <ul> <li>Mains Water</li> </ul> |                        |                                        |
| <ul> <li>Outbuildings</li> </ul> | <ul><li>Toilets</li></ul>       |                        |                                        |