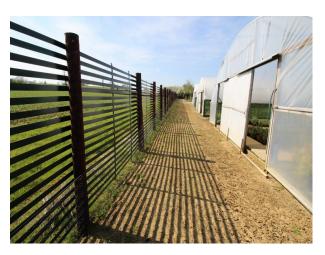

# SE2794 Commercial Garden Nursery With Interesting Backdrops For Filming

Operational commercial nursery with poly tunnels (plastic and netting), sheds with planting machinery, lilly ponds, fields, and fencing which could be used to mimic POW camps etc.

## **Commercial Garden Nursery With Interesting Backdrops For Filming**

Operational commercial nursery with poly tunnels (plastic and netting), sheds with planting machinery, lilly ponds, fields, and fencing which could be used to mimic POW camps etc.