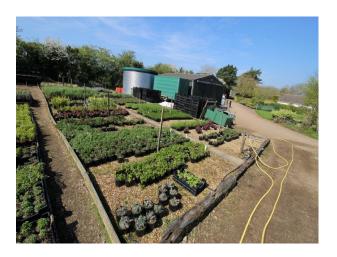

# SE2794 Commercial Garden Nursery With Interesting Backdrops For Filming

Operational commercial nursery with poly tunnels (plastic and netting), sheds with planting machinery, lilly ponds, fields, and fencing which could be used to mimic POW camps etc.

## **Commercial Garden Nursery With Interesting Backdrops For Filming**

Operational commercial nursery with poly tunnels (plastic and netting), sheds with planting machinery, lilly ponds, fields, and fencing which could be used to mimic POW camps etc.

#### **Features:**

| <b>Exterior Features</b>         | Facilities                      | Interior Features      | Parking                                |
|----------------------------------|---------------------------------|------------------------|----------------------------------------|
| • Garden Shed                    | • Domestic Power                | • Industrial Backdrops | • Driveway                             |
| <ul> <li>Greenhouse</li> </ul>   | • Internet Access               |                        | <ul> <li>Off Street Parking</li> </ul> |
| • Lake/Pond                      | <ul> <li>Mains Water</li> </ul> |                        |                                        |
| <ul> <li>Outbuildings</li> </ul> | <ul><li>Toilets</li></ul>       |                        |                                        |