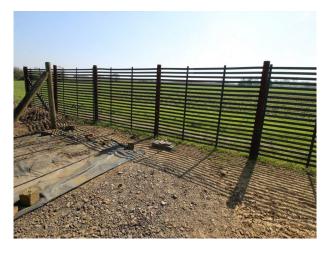

# SE2794 Commercial Garden Nursery With Interesting Backdrops For Filming

Operational commercial nursery with poly tunnels (plastic and netting), sheds with planting machinery, lilly ponds, fields, and fencing which could be used to mimic POW camps etc.

## **Commercial Garden Nursery With Interesting Backdrops For Filming**

Operational commercial nursery with poly tunnels (plastic and netting), sheds with planting machinery, lilly ponds, fields, and fencing which could be used to mimic POW camps etc.