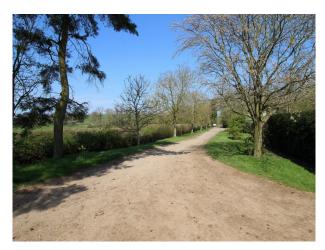

# SE2794 Commercial Garden Nursery With Interesting Backdrops For Filming

Operational commercial nursery with poly tunnels (plastic and netting), sheds with planting machinery, lilly ponds, fields, and fencing which could be used to mimic POW camps etc.

### Views

• Countryside View