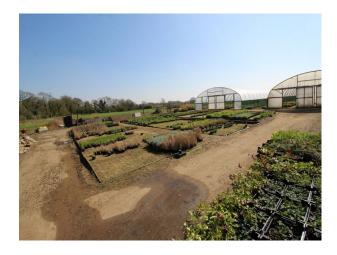

# SE2794 Commercial Garden Nursery With Interesting Backdrops For Filming

Operational commercial nursery with poly tunnels (plastic and netting), sheds with planting machinery, lilly ponds, fields, and fencing which could be used to mimic POW camps etc.

## **Commercial Garden Nursery With Interesting Backdrops For Filming**

Operational commercial nursery with poly tunnels (plastic and netting), sheds with planting machinery, lilly ponds, fields, and fencing which could be used to mimic POW camps etc.

#### **Features:**

| <b>Exterior Features</b>         | Facilities                      | Interior Features      | Parking                                |
|----------------------------------|---------------------------------|------------------------|----------------------------------------|
| • Garden Shed                    | • Domestic Power                | • Industrial Backdrops | • Driveway                             |
| <ul> <li>Greenhouse</li> </ul>   | • Internet Access               |                        | <ul> <li>Off Street Parking</li> </ul> |
| • Lake/Pond                      | <ul> <li>Mains Water</li> </ul> |                        |                                        |
| <ul> <li>Outbuildings</li> </ul> | <ul><li>Toilets</li></ul>       |                        |                                        |