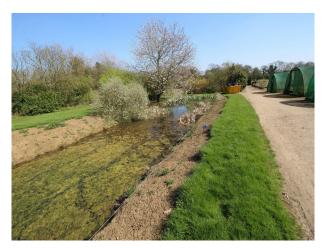

# SE2794 Commercial Garden Nursery With Interesting Backdrops For Filming

Operational commercial nursery with poly tunnels (plastic and netting), sheds with planting machinery, lilly ponds, fields, and fencing which could be used to mimic POW camps etc.

## **Commercial Garden Nursery With Interesting Backdrops For Filming**

Operational commercial nursery with poly tunnels (plastic and netting), sheds with planting machinery, lilly ponds, fields, and fencing which could be used to mimic POW camps etc.

### Views

• Countryside View