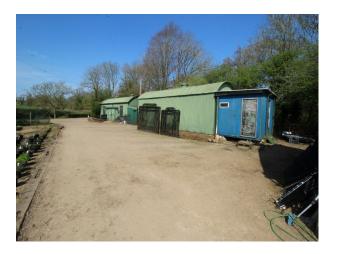

# SE2794 Commercial Garden Nursery With Interesting Backdrops For Filming

Operational commercial nursery with poly tunnels (plastic and netting), sheds with planting machinery, lilly ponds, fields, and fencing which could be used to mimic POW camps etc.

#### **Features:**

| <b>Exterior Features</b>         | Facilities                      | Interior Features      | Parking                                |
|----------------------------------|---------------------------------|------------------------|----------------------------------------|
| • Garden Shed                    | • Domestic Power                | • Industrial Backdrops | • Driveway                             |
| <ul> <li>Greenhouse</li> </ul>   | • Internet Access               |                        | <ul> <li>Off Street Parking</li> </ul> |
| • Lake/Pond                      | <ul> <li>Mains Water</li> </ul> |                        |                                        |
| <ul> <li>Outbuildings</li> </ul> | <ul><li>Toilets</li></ul>       |                        |                                        |