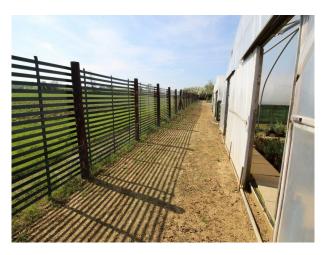

# SE2794 Commercial Garden Nursery With Interesting Backdrops For Filming

Operational commercial nursery with poly tunnels (plastic and netting), sheds with planting machinery, lilly ponds, fields, and fencing which could be used to mimic POW camps etc.

## **Commercial Garden Nursery With Interesting Backdrops For Filming**

Operational commercial nursery with poly tunnels (plastic and netting), sheds with planting machinery, lilly ponds, fields, and fencing which could be used to mimic POW camps etc.