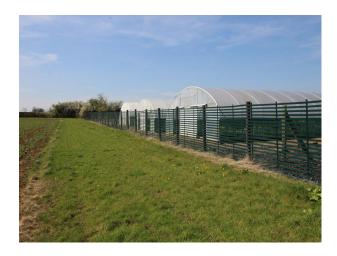

# SE2794 Commercial Garden Nursery With Interesting Backdrops For Filming

Operational commercial nursery with poly tunnels (plastic and netting), sheds with planting machinery, lilly ponds, fields, and fencing which could be used to mimic POW camps etc.

## **Commercial Garden Nursery With Interesting Backdrops For Filming**

Operational commercial nursery with poly tunnels (plastic and netting), sheds with planting machinery, lilly ponds, fields, and fencing which could be used to mimic POW camps etc.