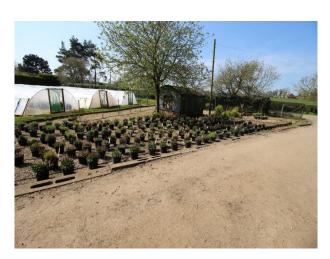

# SE2794 Commercial Garden Nursery With Interesting Backdrops For Filming

Operational commercial nursery with poly tunnels (plastic and netting), sheds with planting machinery, lilly ponds, fields, and fencing which could be used to mimic POW camps etc.

#### **Features:**

| <b>Exterior Features</b>         | Facilities                      | Interior Features      | Parking                                |
|----------------------------------|---------------------------------|------------------------|----------------------------------------|
| • Garden Shed                    | • Domestic Power                | • Industrial Backdrops | • Driveway                             |
| <ul> <li>Greenhouse</li> </ul>   | • Internet Access               |                        | <ul> <li>Off Street Parking</li> </ul> |
| • Lake/Pond                      | <ul> <li>Mains Water</li> </ul> |                        |                                        |
| <ul> <li>Outbuildings</li> </ul> | <ul><li>Toilets</li></ul>       |                        |                                        |