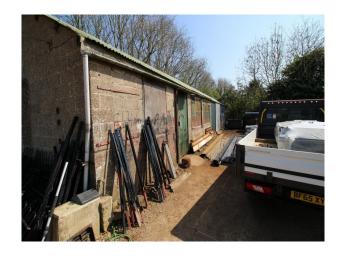

# SE2794 Commercial Garden Nursery With Interesting Backdrops For Filming

Operational commercial nursery with poly tunnels (plastic and netting), sheds with planting machinery, lilly ponds, fields, and fencing which could be used to mimic POW camps etc.

## **Commercial Garden Nursery With Interesting Backdrops For Filming**

Operational commercial nursery with poly tunnels (plastic and netting), sheds with planting machinery, lilly ponds, fields, and fencing which could be used to mimic POW camps etc.