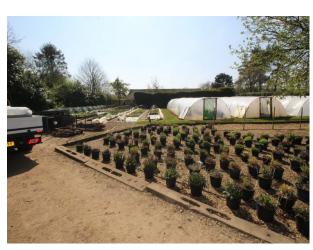

# SE2794 Commercial Garden Nursery With Interesting Backdrops For Filming

Operational commercial nursery with poly tunnels (plastic and netting), sheds with planting machinery, lilly ponds, fields, and fencing which could be used to mimic POW camps etc.

#### **Features:**

| <b>Exterior Features</b>         | Facilities                      | Interior Features      | Parking                                |
|----------------------------------|---------------------------------|------------------------|----------------------------------------|
| • Garden Shed                    | • Domestic Power                | • Industrial Backdrops | • Driveway                             |
| <ul> <li>Greenhouse</li> </ul>   | • Internet Access               |                        | <ul> <li>Off Street Parking</li> </ul> |
| • Lake/Pond                      | <ul> <li>Mains Water</li> </ul> |                        |                                        |
| <ul> <li>Outbuildings</li> </ul> | <ul><li>Toilets</li></ul>       |                        |                                        |