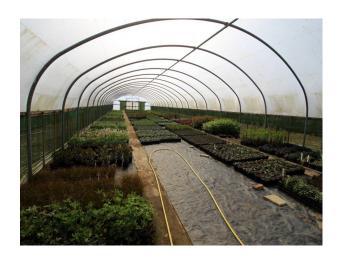

# SE2794 Commercial Garden Nursery With Interesting Backdrops For Filming

Operational commercial nursery with poly tunnels (plastic and netting), sheds with planting machinery, lilly ponds, fields, and fencing which could be used to mimic POW camps etc.

## **Commercial Garden Nursery With Interesting Backdrops For Filming**

Operational commercial nursery with poly tunnels (plastic and netting), sheds with planting machinery, lilly ponds, fields, and fencing which could be used to mimic POW camps etc.

#### **Features:**

| <b>Exterior Features</b>         | Facilities                      | Interior Features      | Parking                                |
|----------------------------------|---------------------------------|------------------------|----------------------------------------|
| • Garden Shed                    | • Domestic Power                | • Industrial Backdrops | • Driveway                             |
| <ul> <li>Greenhouse</li> </ul>   | • Internet Access               |                        | <ul> <li>Off Street Parking</li> </ul> |
| • Lake/Pond                      | <ul> <li>Mains Water</li> </ul> |                        |                                        |
| <ul> <li>Outbuildings</li> </ul> | <ul><li>Toilets</li></ul>       |                        |                                        |