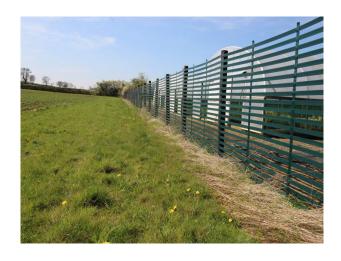

# SE2794 Commercial Garden Nursery With Interesting Backdrops For Filming

Operational commercial nursery with poly tunnels (plastic and netting), sheds with planting machinery, lilly ponds, fields, and fencing which could be used to mimic POW camps etc.

## **Commercial Garden Nursery With Interesting Backdrops For Filming**

Operational commercial nursery with poly tunnels (plastic and netting), sheds with planting machinery, lilly ponds, fields, and fencing which could be used to mimic POW camps etc.