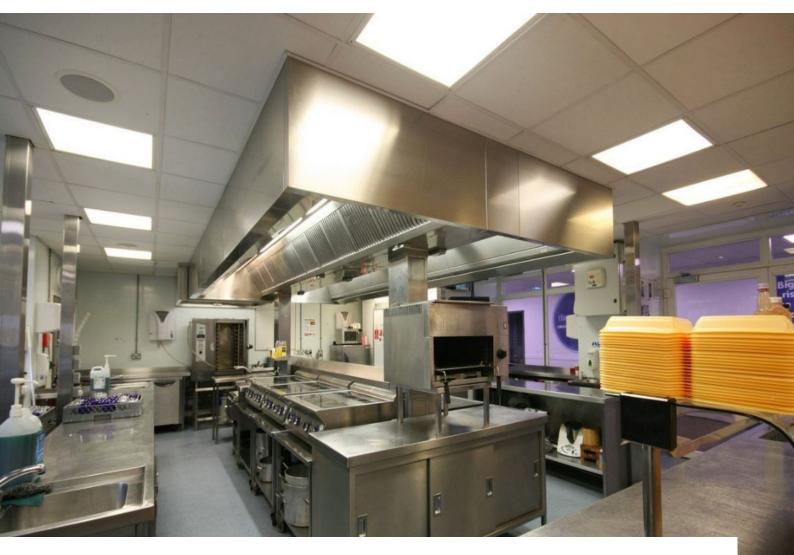

# Commercial Kitchen Available To Hire For Filming

Stainless Steel Commercial Kitchen Available To Hire For Filming

Location: London, United Kingdom Within the M25: Yes Categories: Commercial Kitchens

### Interior

Stainless Steel Commercial Kitchen