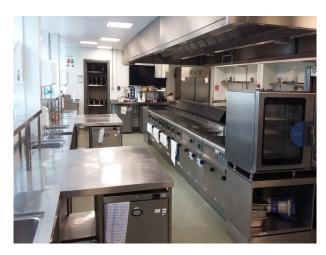

# Commercial Kitchen Available To Hire For Filming

Stainless Steel Commercial Kitchen Available To Hire For Filming

Location: London, United Kingdom Within the M25: Yes Categories: Commercial Kitchens

### Interior

Stainless Steel Commercial Kitchen