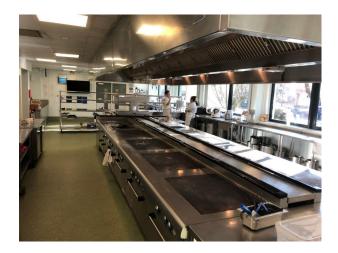

# Commercial Kitchen Available To Hire For Filming

Stainless Steel Commercial Kitchen Available To Hire For Filming

Location: London, United Kingdom Within the M25: Yes Categories: Commercial Kitchens

### Interior

Stainless Steel Commercial Kitchen