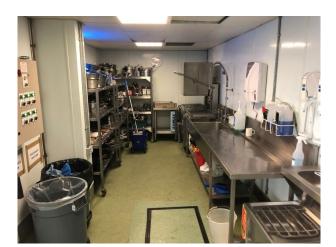

# Commercial Kitchen Available To Hire For Filming

Stainless Steel Commercial Kitchen Available To Hire For Filming

Location: London, United Kingdom Within the M25: Yes Categories: Commercial Kitchens

### Interior

Stainless Steel Commercial Kitchen