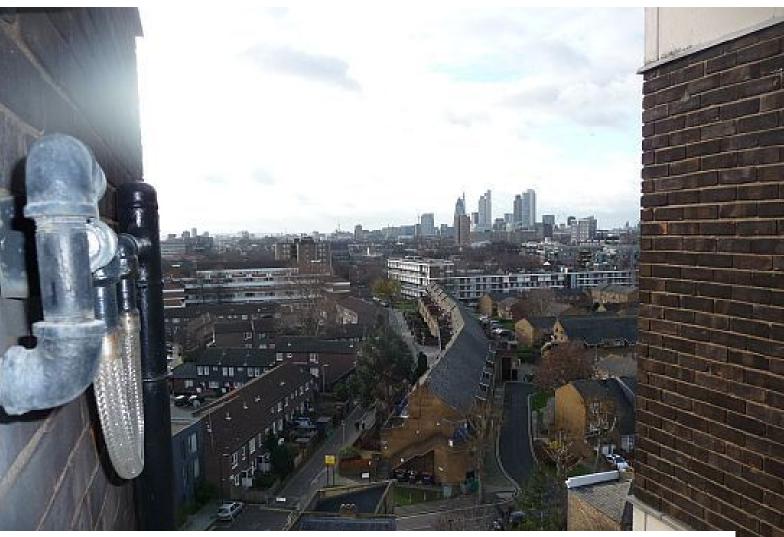

## **Features:**

| <b>Exterior Features</b> | Facilities       | Rooms     | Views             |
|--------------------------|------------------|-----------|-------------------|
| • Roof Terrace           | • Domestic Power | • Hallway | • City Scape View |

Interior

Communal space in tower block available for filming and photo shoots