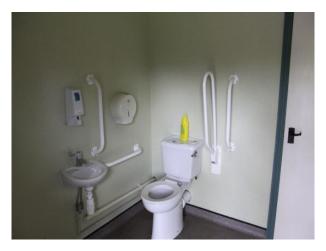

### Interior

Features Include:

- Communal toilet block in open space
- Ladies toilets
- Gents toilets

This is also available to be hired with LON1522, LON1523, LON1524, LON1525, LON1526, LON1527, LON1528, LON1530, LON1531 and LON1533  $\,$ 