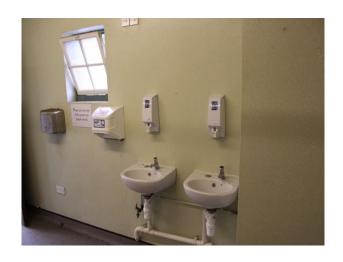

### Interior

Features Include:

- Communal toilet block in open space
- Ladies toilets
- Gents toilets

This is also available to be hired with LON1522, LON1523, LON1524, LON1525, LON1526, LON1527, LON1528, LON1530, LON1531 and LON1533  $\,$ 