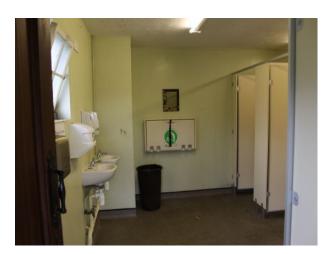

### Interior

Features Include:

- Communal toilet block in open space
- Ladies toilets
- Gents toilets

This is also available to be hired with LON1522, LON1523, LON1524, LON1525, LON1526, LON1527, LON1528, LON1530, LON1531 and LON1533  $\,$ 