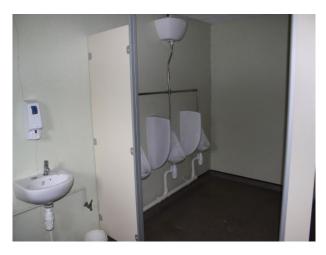

### Interior

Features Include:

- Communal toilet block in open space
- Ladies toilets
- Gents toilets

This is also available to be hired with LON1522, LON1523, LON1524, LON1525, LON1526, LON1527, LON1528, LON1530, LON1531 and LON1533  $\,$ 