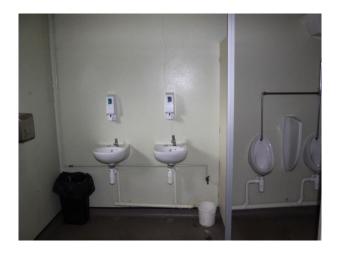

### Interior

Features Include:

- Communal toilet block in open space
- Ladies toilets
- Gents toilets

This is also available to be hired with LON1522, LON1523, LON1524, LON1525, LON1526, LON1527, LON1528, LON1530, LON1531 and LON1533  $\,$ 