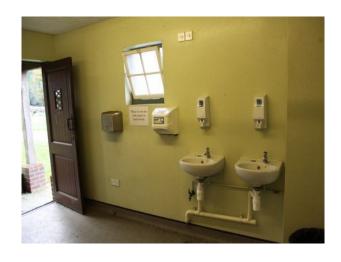

### Interior

Features Include:

- Communal toilet block in open space
- Ladies toilets
- Gents toilets

This is also available to be hired with LON1522, LON1523, LON1524, LON1525, LON1526, LON1527, LON1528, LON1530, LON1531 and LON1533  $\,$ 