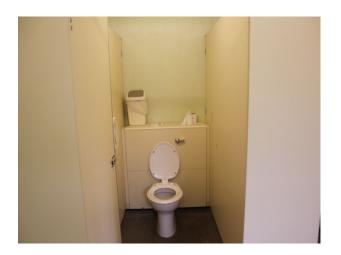

### Interior

Features Include:

- Communal toilet block in open space
- Ladies toilets
- Gents toilets

This is also available to be hired with LON1522, LON1523, LON1524, LON1525, LON1526, LON1527, LON1528, LON1530, LON1531 and LON1533  $\,$ 