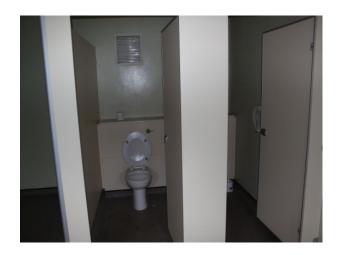

### Interior

Features Include:

- Communal toilet block in open space
- Ladies toilets
- Gents toilets

This is also available to be hired with LON1522, LON1523, LON1524, LON1525, LON1526, LON1527, LON1528, LON1530, LON1531 and LON1533  $\,$ 