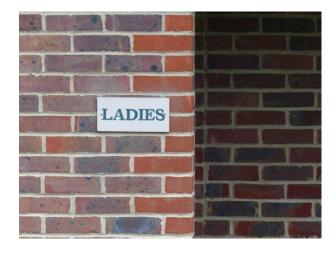

### Interior

Features Include:

- Communal toilet block in open space
- Ladies toilets
- Gents toilets

This is also available to be hired with LON1522, LON1523, LON1524, LON1525, LON1526, LON1527, LON1528, LON1530, LON1531 and LON1533  $\,$ 