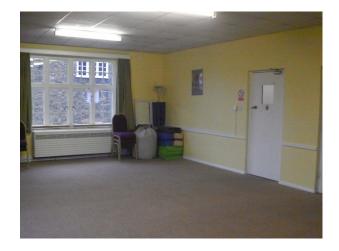

#### Interior

- A variety of rooms (classrooms, town meeting rooms etc), some with panelled walls and high ceilings, others with painted walls and standard 9' ceilings.
- Corridor and reception with exposed brickwork
- Chairs and tables that (with prior notice following recce) can be re-arranged to suit filming requirements