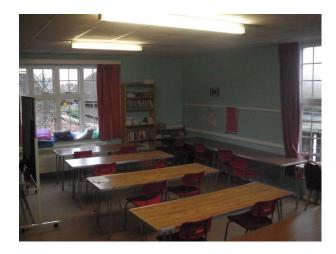

#### Interior

- A variety of rooms (classrooms, town meeting rooms etc), some with panelled walls and high ceilings, others with painted walls and standard 9' ceilings.
- Corridor and reception with exposed brickwork
- Chairs and tables that (with prior notice following recce) can be re-arranged to suit filming requirements