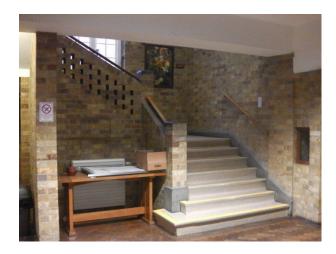

#### Interior

- A variety of rooms (classrooms, town meeting rooms etc), some with panelled walls and high ceilings, others with painted walls and standard 9' ceilings.
- Corridor and reception with exposed brickwork
- Chairs and tables that (with prior notice following recce) can be re-arranged to suit filming requirements