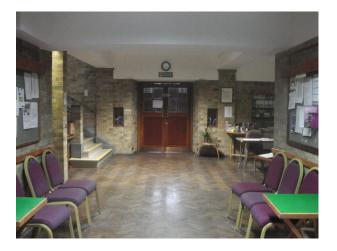

#### Interior

- A variety of rooms (classrooms, town meeting rooms etc), some with panelled walls and high ceilings, others with painted walls and standard 9' ceilings.
- Corridor and reception with exposed brickwork
- Chairs and tables that (with prior notice following recce) can be re-arranged to suit filming requirements