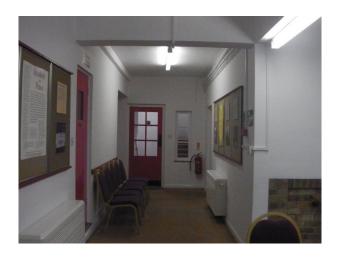

#### Interior

- A variety of rooms (classrooms, town meeting rooms etc), some with panelled walls and high ceilings, others with painted walls and standard 9' ceilings.
- Corridor and reception with exposed brickwork
- Chairs and tables that (with prior notice following recce) can be re-arranged to suit filming requirements