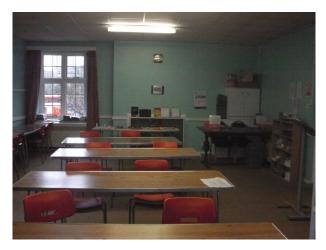

#### Interior

- A variety of rooms (classrooms, town meeting rooms etc), some with panelled walls and high ceilings, others with painted walls and standard 9' ceilings.
- Corridor and reception with exposed brickwork
- Chairs and tables that (with prior notice following recce) can be re-arranged to suit filming requirements