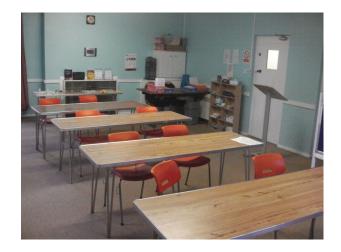

#### Interior

- A variety of rooms (classrooms, town meeting rooms etc), some with panelled walls and high ceilings, others with painted walls and standard 9' ceilings.
- Corridor and reception with exposed brickwork
- Chairs and tables that (with prior notice following recce) can be re-arranged to suit filming requirements