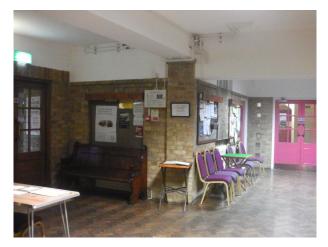

#### Interior

- A variety of rooms (classrooms, town meeting rooms etc), some with panelled walls and high ceilings, others with painted walls and standard 9' ceilings.
- Corridor and reception with exposed brickwork
- Chairs and tables that (with prior notice following recce) can be re-arranged to suit filming requirements