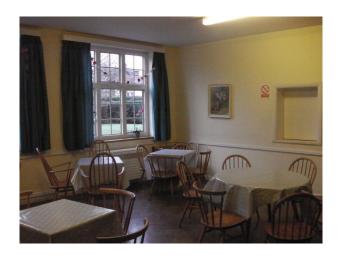

#### Interior

- A variety of rooms (classrooms, town meeting rooms etc), some with panelled walls and high ceilings, others with painted walls and standard 9' ceilings.
- Corridor and reception with exposed brickwork
- Chairs and tables that (with prior notice following recce) can be re-arranged to suit filming requirements