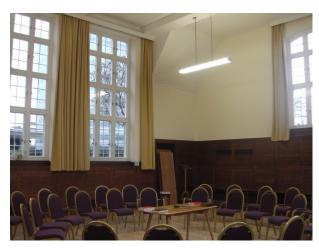

#### Interior

- A variety of rooms (classrooms, town meeting rooms etc), some with panelled walls and high ceilings, others with painted walls and standard 9' ceilings.
- Corridor and reception with exposed brickwork
- Chairs and tables that (with prior notice following recce) can be re-arranged to suit filming requirements