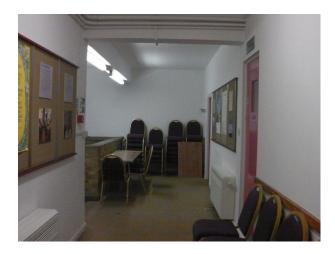

#### Interior

- A variety of rooms (classrooms, town meeting rooms etc), some with panelled walls and high ceilings, others with painted walls and standard 9' ceilings.
- Corridor and reception with exposed brickwork
- Chairs and tables that (with prior notice following recce) can be re-arranged to suit filming requirements