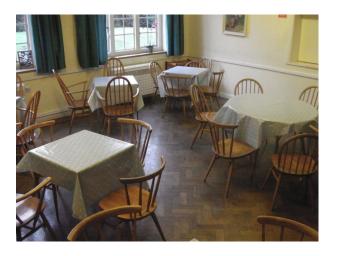

#### Interior

- A variety of rooms (classrooms, town meeting rooms etc), some with panelled walls and high ceilings, others with painted walls and standard 9' ceilings.
- Corridor and reception with exposed brickwork
- Chairs and tables that (with prior notice following recce) can be re-arranged to suit filming requirements