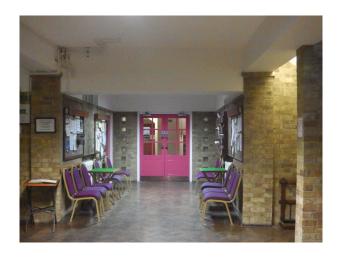

#### Interior

- A variety of rooms (classrooms, town meeting rooms etc), some with panelled walls and high ceilings, others with painted walls and standard 9' ceilings.
- Corridor and reception with exposed brickwork
- Chairs and tables that (with prior notice following recce) can be re-arranged to suit filming requirements