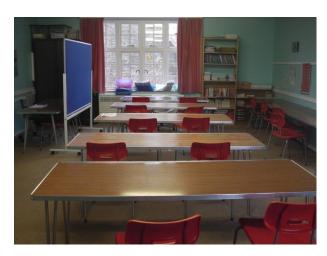

#### Interior

- A variety of rooms (classrooms, town meeting rooms etc), some with panelled walls and high ceilings, others with painted walls and standard 9' ceilings.
- Corridor and reception with exposed brickwork
- Chairs and tables that (with prior notice following recce) can be re-arranged to suit filming requirements