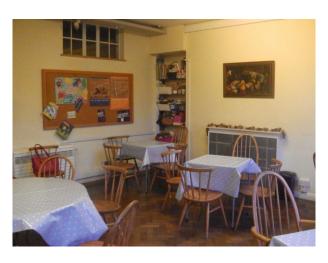

#### Interior

- A variety of rooms (classrooms, town meeting rooms etc), some with panelled walls and high ceilings, others with painted walls and standard 9' ceilings.
- Corridor and reception with exposed brickwork
- Chairs and tables that (with prior notice following recce) can be re-arranged to suit filming requirements