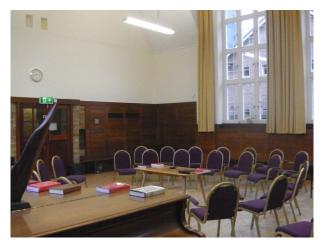

#### Interior

- A variety of rooms (classrooms, town meeting rooms etc), some with panelled walls and high ceilings, others with painted walls and standard 9' ceilings.
- Corridor and reception with exposed brickwork
- Chairs and tables that (with prior notice following recce) can be re-arranged to suit filming requirements