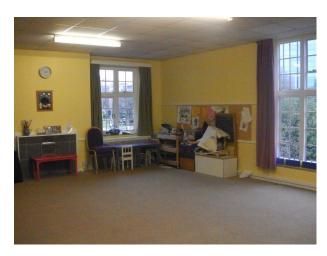

#### Interior

- A variety of rooms (classrooms, town meeting rooms etc), some with panelled walls and high ceilings, others with painted walls and standard 9' ceilings.
- Corridor and reception with exposed brickwork
- Chairs and tables that (with prior notice following recce) can be re-arranged to suit filming requirements