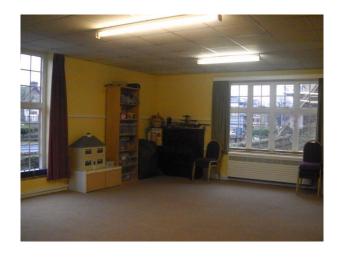

#### Interior

- A variety of rooms (classrooms, town meeting rooms etc), some with panelled walls and high ceilings, others with painted walls and standard 9' ceilings.
- Corridor and reception with exposed brickwork
- Chairs and tables that (with prior notice following recce) can be re-arranged to suit filming requirements