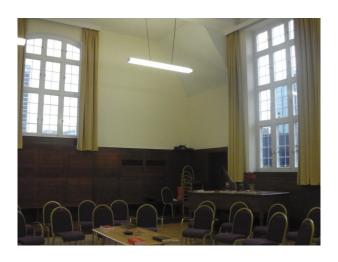

#### Interior

- A variety of rooms (classrooms, town meeting rooms etc), some with panelled walls and high ceilings, others with painted walls and standard 9' ceilings.
- Corridor and reception with exposed brickwork
- Chairs and tables that (with prior notice following recce) can be re-arranged to suit filming requirements