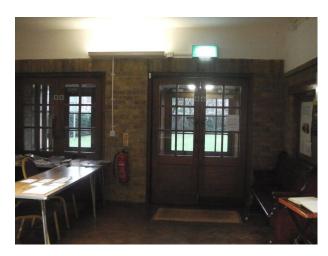

#### Interior

- A variety of rooms (classrooms, town meeting rooms etc), some with panelled walls and high ceilings, others with painted walls and standard 9' ceilings.
- Corridor and reception with exposed brickwork
- Chairs and tables that (with prior notice following recce) can be re-arranged to suit filming requirements