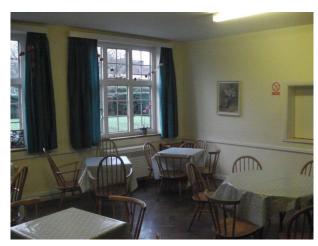

#### Interior

- A variety of rooms (classrooms, town meeting rooms etc), some with panelled walls and high ceilings, others with painted walls and standard 9' ceilings.
- Corridor and reception with exposed brickwork
- Chairs and tables that (with prior notice following recce) can be re-arranged to suit filming requirements