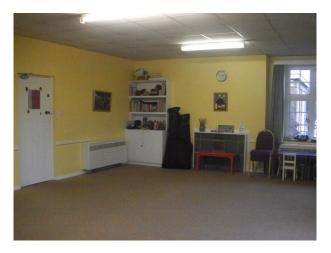

#### Interior

- A variety of rooms (classrooms, town meeting rooms etc), some with panelled walls and high ceilings, others with painted walls and standard 9' ceilings.
- Corridor and reception with exposed brickwork
- Chairs and tables that (with prior notice following recce) can be re-arranged to suit filming requirements