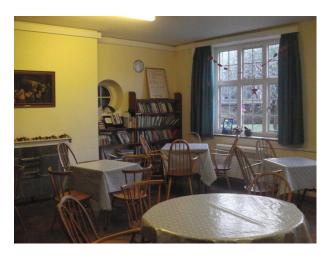

#### Interior

- A variety of rooms (classrooms, town meeting rooms etc), some with panelled walls and high ceilings, others with painted walls and standard 9' ceilings.
- Corridor and reception with exposed brickwork
- Chairs and tables that (with prior notice following recce) can be re-arranged to suit filming requirements