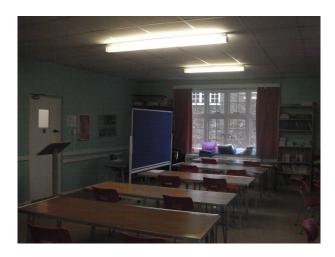

#### Interior

- A variety of rooms (classrooms, town meeting rooms etc), some with panelled walls and high ceilings, others with painted walls and standard 9' ceilings.
- Corridor and reception with exposed brickwork
- Chairs and tables that (with prior notice following recce) can be re-arranged to suit filming requirements