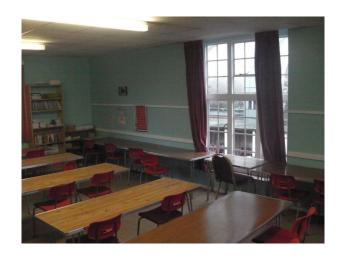

#### Interior

- A variety of rooms (classrooms, town meeting rooms etc), some with panelled walls and high ceilings, others with painted walls and standard 9' ceilings.
- Corridor and reception with exposed brickwork
- Chairs and tables that (with prior notice following recce) can be re-arranged to suit filming requirements