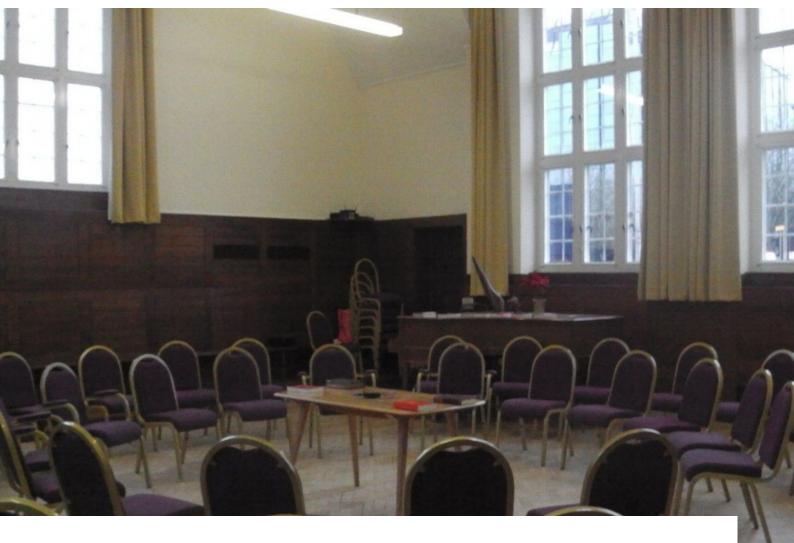

#### Interior

- A variety of rooms (classrooms, town meeting rooms etc), some with panelled walls and high ceilings, others with painted walls and standard 9' ceilings.
- Corridor and reception with exposed brickwork
- Chairs and tables that (with prior notice following recce) can be re-arranged to suit filming requirements