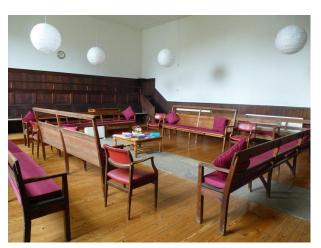

# **SW1076 Community Event Space**

Community meeting space which could be dressed to resemble a Courtroom or debating chamber availble for filming and photo shoots.

### **Community Event Space**

Community meeting space which could be dressed to resemble a Courtroom or debating chamber available for filming and photo shoots.

Location: Devon, United Kingdom

Within the M25: No

#### **Walls & Windows**

- Large Windows
- Paneled Walls