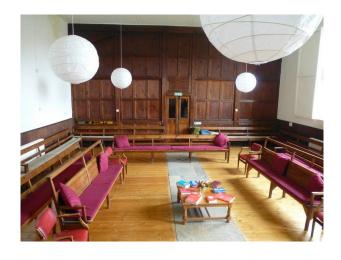

# **SW1076 Community Event Space**

Community meeting space which could be dressed to resemble a Courtroom or debating chamber availble for filming and photo shoots.

### **Community Event Space**

Community meeting space which could be dressed to resemble a Courtroom or debating chamber available for filming and photo shoots.

Location: Devon, United Kingdom

Within the M25: No

#### **Walls & Windows**

- Large Windows
- Paneled Walls