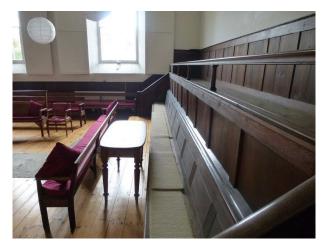

# **SW1076 Community Event Space**

Community meeting space which could be dressed to resemble a Courtroom or debating chamber availble for filming and photo shoots.

### **Community Event Space**

Community meeting space which could be dressed to resemble a Courtroom or debating chamber available for filming and photo shoots.

Location: Devon, United Kingdom

Within the M25: No

#### **Walls & Windows**

- Large Windows
- Paneled Walls