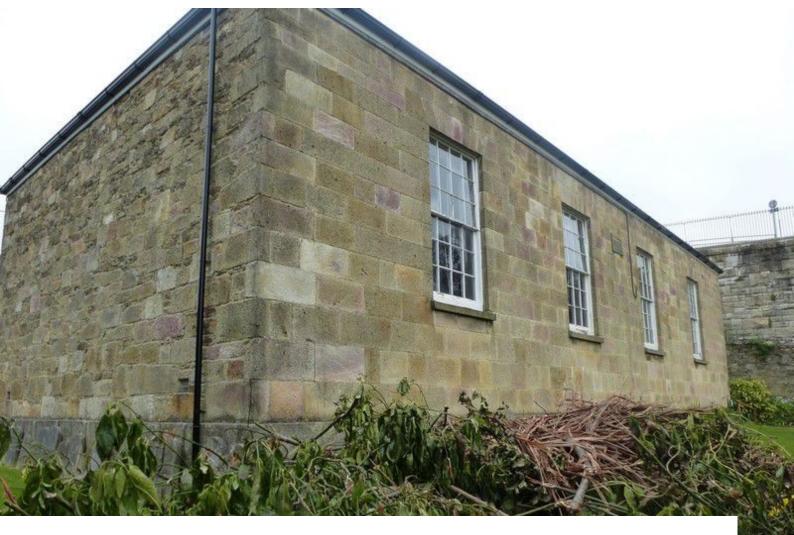

# **SW1076 Community Event Space**

Community meeting space which could be dressed to resemble a Courtroom or debating chamber availble for filming and photo shoots.

### **Community Event Space**

Community meeting space which could be dressed to resemble a Courtroom or debating chamber available for filming and photo shoots.

Location: Devon, United Kingdom

Within the M25: No