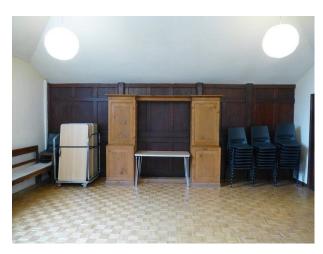

# **SW1076 Community Event Space**

Community meeting space which could be dressed to resemble a Courtroom or debating chamber availble for filming and photo shoots.

### **Community Event Space**

Community meeting space which could be dressed to resemble a Courtroom or debating chamber available for filming and photo shoots.

Location: Devon, United Kingdom

Within the M25: No

#### **Walls & Windows**

- Large Windows
- Paneled Walls