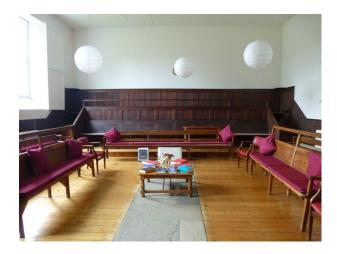

# **SW1076 Community Event Space**

Community meeting space which could be dressed to resemble a Courtroom or debating chamber availble for filming and photo shoots.

### **Community Event Space**

Community meeting space which could be dressed to resemble a Courtroom or debating chamber available for filming and photo shoots.

Location: Devon, United Kingdom

Within the M25: No

#### **Features:**

| <b>Exterior Features</b> | Facilities                                                           | Floors                                                       | <b>Interior Features</b> |
|--------------------------|----------------------------------------------------------------------|--------------------------------------------------------------|--------------------------|
| • Front Garden           | <ul><li>Domestic Power</li><li>Mains Water</li><li>Toilets</li></ul> | • Real Wood Floor                                            | • Furnished              |
| Kitchen types            | Parking                                                              | Rooms                                                        | Views                    |
| • Galley Kitchen         | • Off Street Parking                                                 | <ul><li> Changing Room</li><li> Meeting/Board Room</li></ul> | • Residential View       |