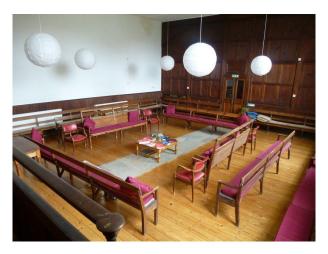

# **SW1076 Community Event Space**

Community meeting space which could be dressed to resemble a Courtroom or debating chamber availble for filming and photo shoots.

### **Community Event Space**

Community meeting space which could be dressed to resemble a Courtroom or debating chamber available for filming and photo shoots.

Location: Devon, United Kingdom

Within the M25: No

#### **Features:**

| <b>Exterior Features</b> | Facilities                                                           | Floors                                                       | <b>Interior Features</b> |
|--------------------------|----------------------------------------------------------------------|--------------------------------------------------------------|--------------------------|
| • Front Garden           | <ul><li>Domestic Power</li><li>Mains Water</li><li>Toilets</li></ul> | • Real Wood Floor                                            | • Furnished              |
| Kitchen types            | Parking                                                              | Rooms                                                        | Views                    |
| • Galley Kitchen         | • Off Street Parking                                                 | <ul><li> Changing Room</li><li> Meeting/Board Room</li></ul> | • Residential View       |