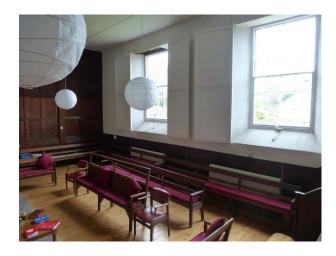

# **SW1076 Community Event Space**

Community meeting space which could be dressed to resemble a Courtroom or debating chamber availble for filming and photo shoots.

### **Community Event Space**

Community meeting space which could be dressed to resemble a Courtroom or debating chamber available for filming and photo shoots.

Location: Devon, United Kingdom

Within the M25: No

#### **Walls & Windows**

- Large Windows
- Paneled Walls