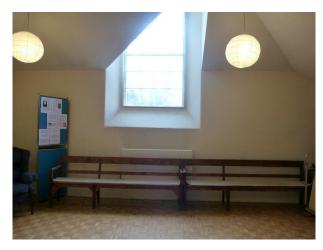

# **SW1076 Community Event Space**

Community meeting space which could be dressed to resemble a Courtroom or debating chamber availble for filming and photo shoots.

### **Community Event Space**

Community meeting space which could be dressed to resemble a Courtroom or debating chamber available for filming and photo shoots.

Location: Devon, United Kingdom

Within the M25: No

#### **Walls & Windows**

- Large Windows
- Paneled Walls