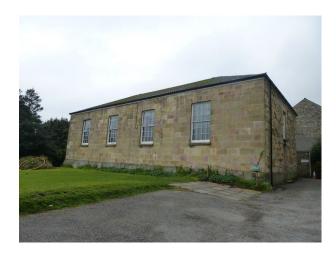

# **SW1076 Community Event Space**

Community meeting space which could be dressed to resemble a Courtroom or debating chamber availble for filming and photo shoots.

### **Community Event Space**

Community meeting space which could be dressed to resemble a Courtroom or debating chamber available for filming and photo shoots.

Location: Devon, United Kingdom

Within the M25: No