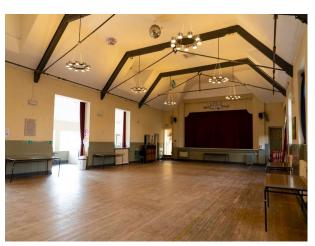

#### Interior

The community hall includes a large spacious hall, use of a side ancillary area and kitchen. There is also a stage. The Hall has a high vaulted ceiling, excellent acoustics and a semi-sprung dance floor.