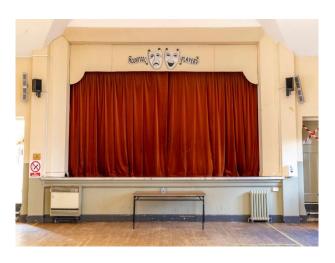

#### Interior

The community hall includes a large spacious hall, use of a side ancillary area and kitchen. There is also a stage. The Hall has a high vaulted ceiling, excellent acoustics and a semi-sprung dance floor.