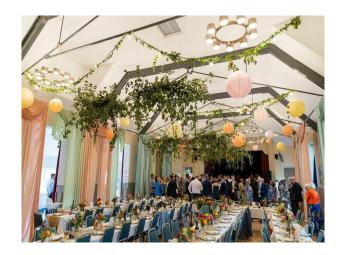

# WM6643 Community Hall In Birmingham For Filming

Grade 2 listed community hall, there is a large spacious hall, kitchen and stage available for filming and video shoots

### **Community Hall In Birmingham For Filming**

Grade 2 listed community hall, there is a large spacious hall, kitchen and stage available for filming and video shoots

Location: Birmingham, United Kingdom

#### Interior

The community hall includes a large spacious hall, use of a side ancillary area and kitchen. There is also a stage. The Hall has a high vaulted ceiling, excellent acoustics and a semi-sprung dance floor.