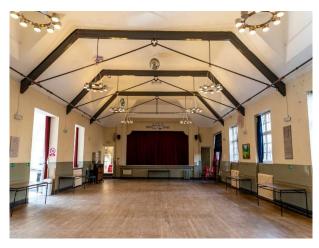

#### Interior

The community hall includes a large spacious hall, use of a side ancillary area and kitchen. There is also a stage. The Hall has a high vaulted ceiling, excellent acoustics and a semi-sprung dance floor.