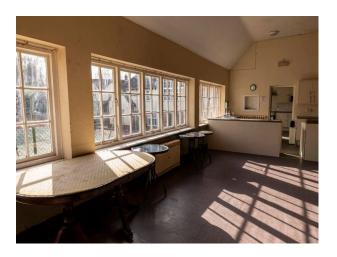

#### Interior

The community hall includes a large spacious hall, use of a side ancillary area and kitchen. There is also a stage. The Hall has a high vaulted ceiling, excellent acoustics and a semi-sprung dance floor.