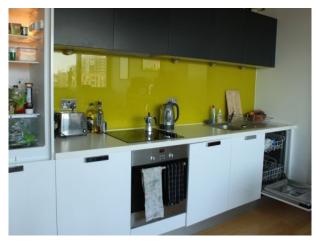

### Kitchen types

- Domestic Power
- Cream & White Units
- Green Room
- Mains Water
- Toilets

#### Interior

Property Features:

- Compact London apartment with combined living room/kitchen.
- Neutral decor with laminate flooring throughout
- Balcony with views across East London (Canary Wharf etc.)