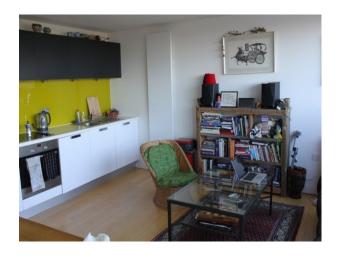

#### Interior

Property Features:

- Compact London apartment with combined living room/kitchen.
- Neutral decor with laminate flooring throughout
- Balcony with views across East London (Canary Wharf etc.)