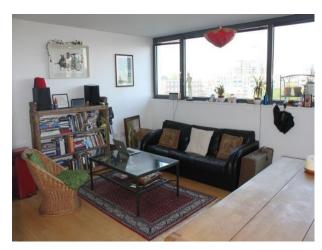

#### Interior

Property Features:

- Compact London apartment with combined living room/kitchen.
- Neutral decor with laminate flooring throughout
- Balcony with views across East London (Canary Wharf etc.)