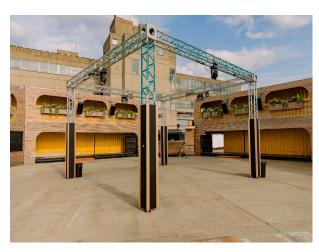

## LON6635 Concrete Indoor And Outdoor Event Space For Filming

The site features multiple indoor & outdoor event spaces that can be used independently or collectively for filming, photoshoots and set-design

## **Concrete Indoor And Outdoor Event Space For Filming**

The site features multiple indoor & outdoor event spaces that can be used independently or collectively for filming, photoshoots and set-design

# Interior The site features multiple indoor & outdoor event spaces that can be used independently or collectively for filming, photoshoots, set-design.