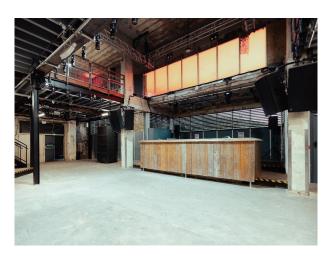

## LON6635 Concrete Indoor And Outdoor Event Space For Filming

The site features multiple indoor & outdoor event spaces that can be used independently or collectively for filming, photoshoots and set-design

## **Concrete Indoor And Outdoor Event Space For Filming**

The site features multiple indoor & outdoor event spaces that can be used independently or collectively for filming, photoshoots and set-design

# Interior The site features multiple indoor & outdoor event spaces that can be used independently or collectively for filming, photoshoots, set-design.