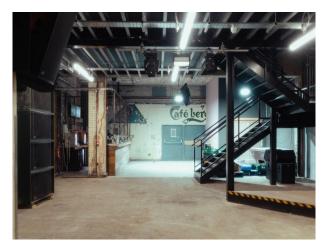

## LON6635 Concrete Indoor And Outdoor Event Space For Filming

The site features multiple indoor & outdoor event spaces that can be used independently or collectively for filming, photoshoots and set-design

## **Concrete Indoor And Outdoor Event Space For Filming**

The site features multiple indoor & outdoor event spaces that can be used independently or collectively for filming, photoshoots and set-design

# Interior The site features multiple indoor & outdoor event spaces that can be used independently or collectively for filming, photoshoots, set-design.