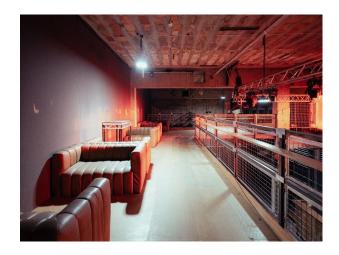

## LON6635 Concrete Indoor And Outdoor Event Space For Filming

The site features multiple indoor & outdoor event spaces that can be used independently or collectively for filming, photoshoots and set-design

## **Concrete Indoor And Outdoor Event Space For Filming**

The site features multiple indoor & outdoor event spaces that can be used independently or collectively for filming, photoshoots and set-design

# Interior The site features multiple indoor & outdoor event spaces that can be used independently or collectively for filming, photoshoots, set-design.