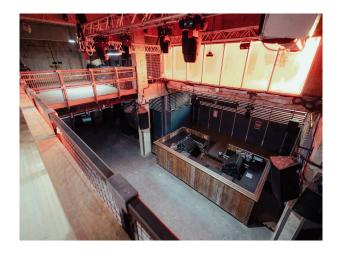

## LON6635 Concrete Indoor And Outdoor Event Space For Filming

The site features multiple indoor & outdoor event spaces that can be used independently or collectively for filming, photoshoots and set-design

## **Concrete Indoor And Outdoor Event Space For Filming**

The site features multiple indoor & outdoor event spaces that can be used independently or collectively for filming, photoshoots and set-design

# Interior The site features multiple indoor & outdoor event spaces that can be used independently or collectively for filming, photoshoots, set-design.