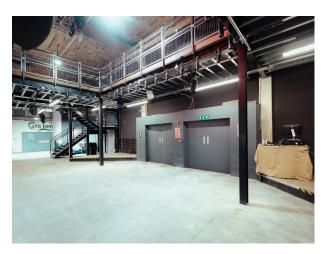

## LON6635 Concrete Indoor And Outdoor Event Space For Filming

The site features multiple indoor & outdoor event spaces that can be used independently or collectively for filming, photoshoots and set-design

## **Concrete Indoor And Outdoor Event Space For Filming**

The site features multiple indoor & outdoor event spaces that can be used independently or collectively for filming, photoshoots and set-design

# Interior The site features multiple indoor & outdoor event spaces that can be used independently or collectively for filming, photoshoots, set-design.