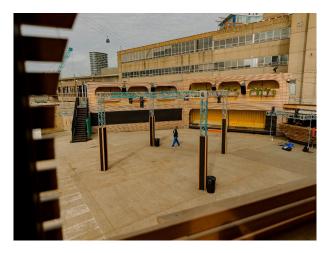

## LON6635 Concrete Indoor And Outdoor Event Space For Filming

The site features multiple indoor & outdoor event spaces that can be used independently or collectively for filming, photoshoots and set-design

## **Concrete Indoor And Outdoor Event Space For Filming**

The site features multiple indoor & outdoor event spaces that can be used independently or collectively for filming, photoshoots and set-design

# Interior The site features multiple indoor & outdoor event spaces that can be used independently or collectively for filming, photoshoots, set-design.