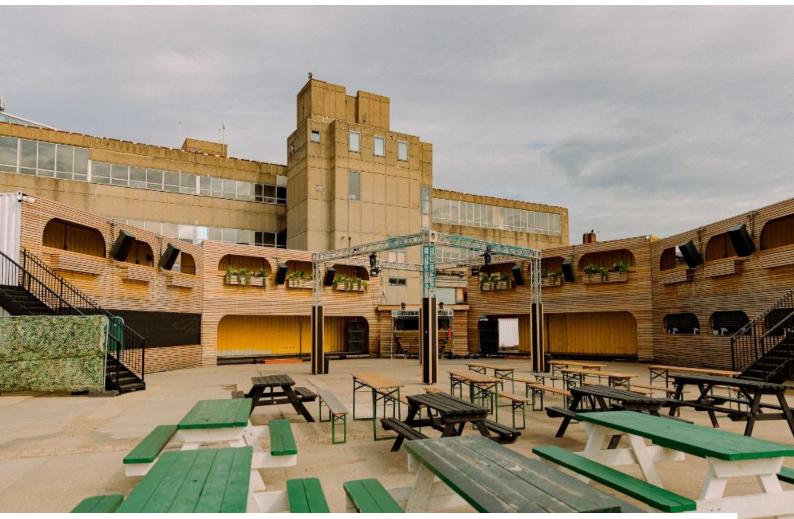

## LON6635 Concrete Indoor And Outdoor Event Space For Filming

The site features multiple indoor & outdoor event spaces that can be used independently or collectively for filming, photoshoots and set-design

## **Concrete Indoor And Outdoor Event Space For Filming**

The site features multiple indoor & outdoor event spaces that can be used independently or collectively for filming, photoshoots and set-design

# Interior The site features multiple indoor & outdoor event spaces that can be used independently or collectively for filming, photoshoots, set-design.