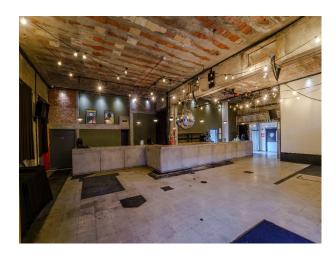

# Interior The site features multiple indoor & outdoor event spaces that can be used independently or collectively for filming, photoshoots, set-design.