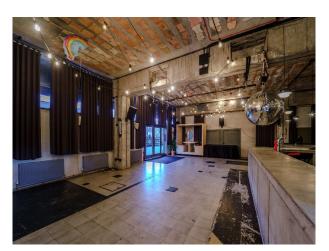

# Interior The site features multiple indoor & outdoor event spaces that can be used independently or collectively for filming, photoshoots, set-design.