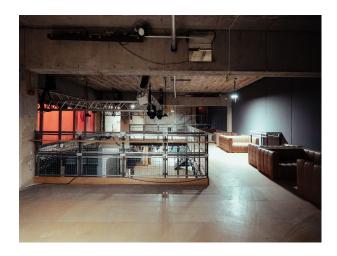

## LON6635 Concrete Indoor And Outdoor Event Space For Filming

The site features multiple indoor & outdoor event spaces that can be used independently or collectively for filming, photoshoots and set-design

## **Concrete Indoor And Outdoor Event Space For Filming**

The site features multiple indoor & outdoor event spaces that can be used independently or collectively for filming, photoshoots and set-design

# Interior The site features multiple indoor & outdoor event spaces that can be used independently or collectively for filming, photoshoots, set-design.