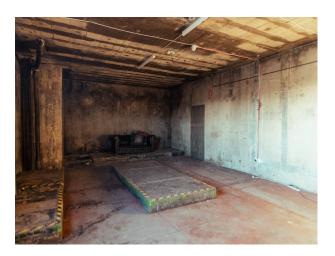

## LON6635 Concrete Indoor And Outdoor Event Space For Filming

The site features multiple indoor & outdoor event spaces that can be used independently or collectively for filming, photoshoots and set-design

## **Concrete Indoor And Outdoor Event Space For Filming**

The site features multiple indoor & outdoor event spaces that can be used independently or collectively for filming, photoshoots and set-design

# Interior The site features multiple indoor & outdoor event spaces that can be used independently or collectively for filming, photoshoots, set-design.