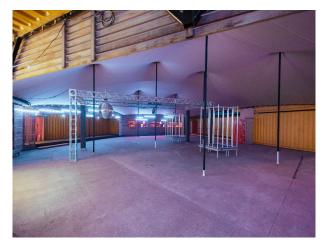

# Interior The site features multiple indoor & outdoor event spaces that can be used independently or collectively for filming, photoshoots, set-design.