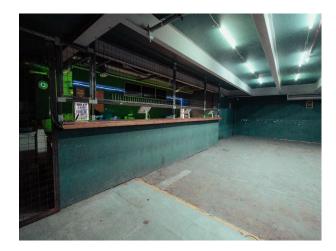

## LON6635 Concrete Indoor And Outdoor Event Space For Filming

The site features multiple indoor & outdoor event spaces that can be used independently or collectively for filming, photoshoots and set-design

## **Concrete Indoor And Outdoor Event Space For Filming**

The site features multiple indoor & outdoor event spaces that can be used independently or collectively for filming, photoshoots and set-design

# Interior The site features multiple indoor & outdoor event spaces that can be used independently or collectively for filming, photoshoots, set-design.