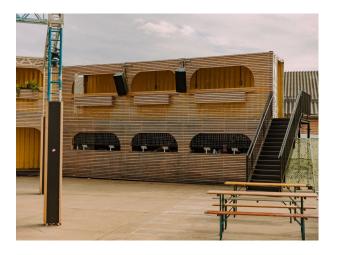

## LON6635 Concrete Indoor And Outdoor Event Space For Filming

The site features multiple indoor & outdoor event spaces that can be used independently or collectively for filming, photoshoots and set-design

## **Concrete Indoor And Outdoor Event Space For Filming**

The site features multiple indoor & outdoor event spaces that can be used independently or collectively for filming, photoshoots and set-design

# Interior The site features multiple indoor & outdoor event spaces that can be used independently or collectively for filming, photoshoots, set-design.