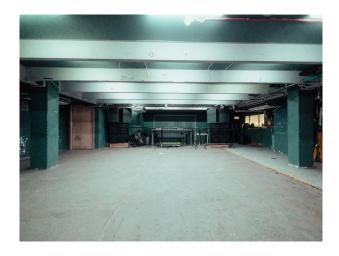

## LON6635 Concrete Indoor And Outdoor Event Space For Filming

The site features multiple indoor & outdoor event spaces that can be used independently or collectively for filming, photoshoots and set-design

## **Concrete Indoor And Outdoor Event Space For Filming**

The site features multiple indoor & outdoor event spaces that can be used independently or collectively for filming, photoshoots and set-design

# Interior The site features multiple indoor & outdoor event spaces that can be used independently or collectively for filming, photoshoots, set-design.