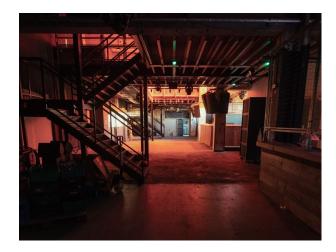

## LON6635 Concrete Indoor And Outdoor Event Space For Filming

The site features multiple indoor & outdoor event spaces that can be used independently or collectively for filming, photoshoots and set-design

## **Concrete Indoor And Outdoor Event Space For Filming**

The site features multiple indoor & outdoor event spaces that can be used independently or collectively for filming, photoshoots and set-design

# Interior The site features multiple indoor & outdoor event spaces that can be used independently or collectively for filming, photoshoots, set-design.