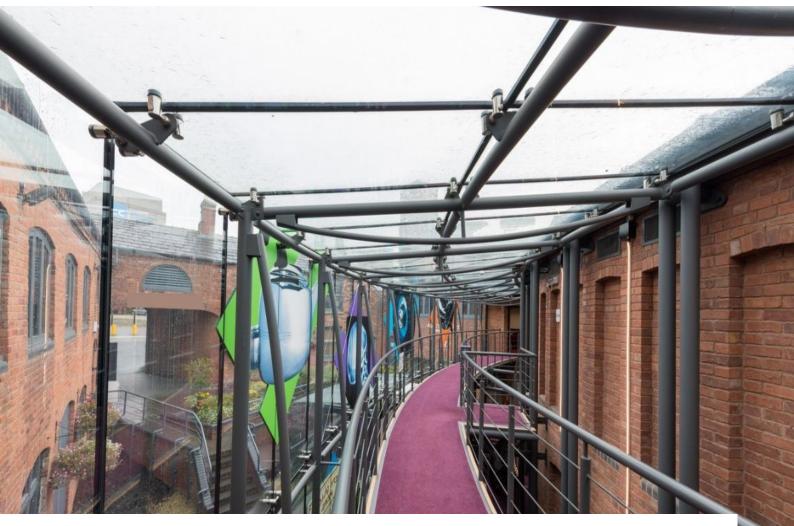

## WM4886 Conference And Events Venue In Birmingham For Filming

There are several car parking spaces on site, including an electrical vehicle charging point, and extensive car parking adjacent to the building.

## **Conference And Events Venue In Birmingham For Filming**

There are several car parking spaces on site, including an electrical vehicle charging point, and extensive car parking adjacent to the building.