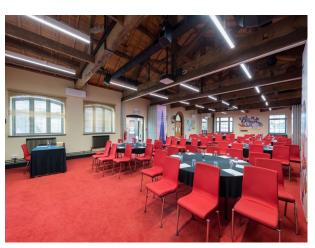

## WM4886 Conference And Events Venue In Birmingham For Filming

There are several car parking spaces on site, including an electrical vehicle charging point, and extensive car parking adjacent to the building.

## **Conference And Events Venue In Birmingham For Filming**

There are several car parking spaces on site, including an electrical vehicle charging point, and extensive car parking adjacent to the building.