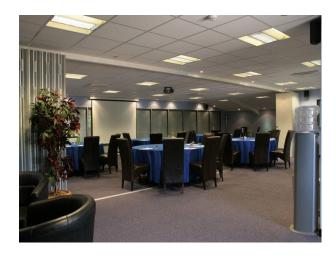

## Interior

Property Features Include:

- Converted barn for events
- Conference room
- Events room with drapes on ceiling
- Large open space for all occasions
- -Lake with island in it
- -Resturant
- -Large veranda