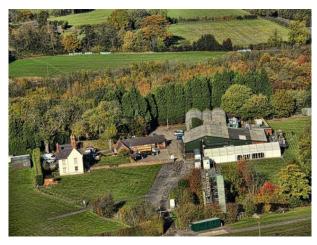

## Interior

Property Features Include:

- Converted barn for events
- Conference room
- Events room with drapes on ceiling
- Large open space for all occasions
- -Lake with island in it
- -Resturant
- -Large veranda