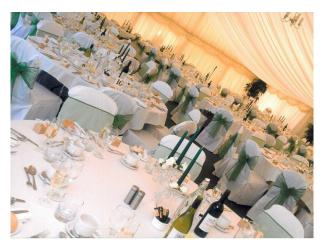

## Interior

Property Features Include:

- Converted barn for events
- Conference room
- Events room with drapes on ceiling
- Large open space for all occasions
- -Lake with island in it
- -Resturant
- -Large veranda