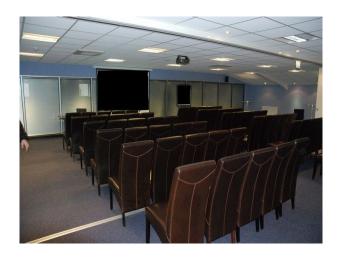

## **Features:**

**Bathroom Types** 

| Cloakroom/WC                                             | <ul><li>Beach</li><li>Decking</li><li>Lake/Pond</li><li>Paddock</li></ul> | <ul><li>Domestic Power</li><li>Green Room</li><li>Internet Access</li><li>Mains Water</li><li>Toilets</li></ul>       | • Tiled Floor   |
|----------------------------------------------------------|---------------------------------------------------------------------------|-----------------------------------------------------------------------------------------------------------------------|-----------------|
| Interior Features                                        | Parking                                                                   | Rooms                                                                                                                 | Walls & Windows |
| <ul><li>Furnished</li><li>Industrial Backdrops</li></ul> | Off Street Parking                                                        | <ul> <li>Bar</li> <li>Dance floor</li> <li>Meeting/Board Room</li> <li>Office</li> <li>Retail/Pop-Up Space</li> </ul> | • Painted Walls |

## Interior

Property Features Include:

- Converted barn for events
- Conference room
- Events room with drapes on ceiling
- Large open space for all occasions
- -Lake with island in it
- -Resturant
- -Large veranda