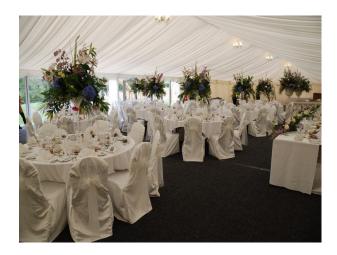

## Interior

Property Features Include:

- Converted barn for events
- Conference room
- Events room with drapes on ceiling
- Large open space for all occasions
- -Lake with island in it
- -Resturant
- -Large veranda