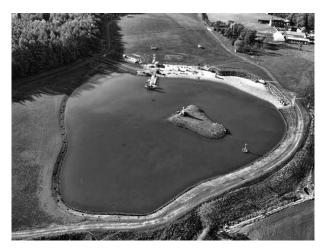

## Interior

Property Features Include:

- Converted barn for events
- Conference room
- Events room with drapes on ceiling
- Large open space for all occasions
- -Lake with island in it
- -Resturant
- -Large veranda