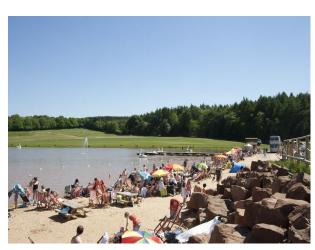

## Interior

Property Features Include:

- Converted barn for events
- Conference room
- Events room with drapes on ceiling
- Large open space for all occasions
- -Lake with island in it
- -Resturant
- -Large veranda