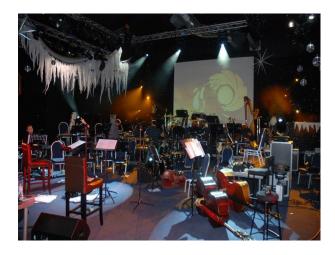

## Interior

Property Features Include:

- Converted barn for events
- Conference room
- Events room with drapes on ceiling
- Large open space for all occasions
- -Lake with island in it
- -Resturant
- -Large veranda