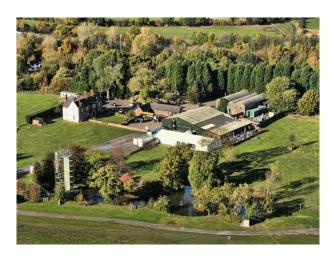

## Interior

Property Features Include:

- Converted barn for events
- Conference room
- Events room with drapes on ceiling
- Large open space for all occasions
- -Lake with island in it
- -Resturant
- -Large veranda