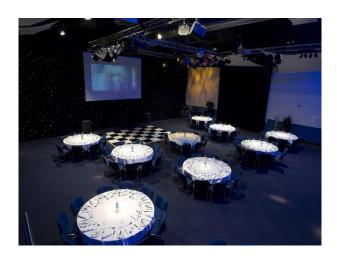

## Interior

Property Features Include:

- Converted barn for events
- Conference room
- Events room with drapes on ceiling
- Large open space for all occasions
- -Lake with island in it
- -Resturant
- -Large veranda