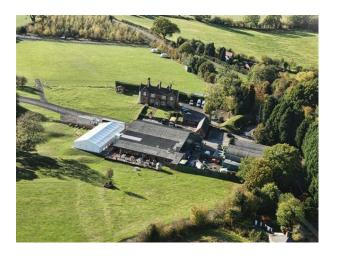

## Interior

Property Features Include:

- Converted barn for events
- Conference room
- Events room with drapes on ceiling
- Large open space for all occasions
- -Lake with island in it
- -Resturant
- -Large veranda