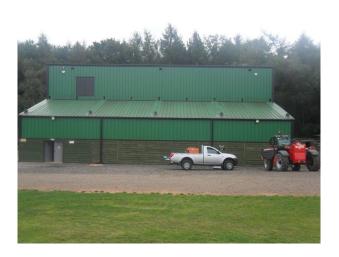

## Interior

Property Features Include:

- Converted barn for events
- Conference room
- Events room with drapes on ceiling
- Large open space for all occasions
- -Lake with island in it
- -Resturant
- -Large veranda