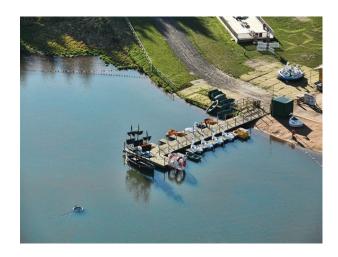

## Interior

Property Features Include:

- Converted barn for events
- Conference room
- Events room with drapes on ceiling
- Large open space for all occasions
- -Lake with island in it
- -Resturant
- -Large veranda