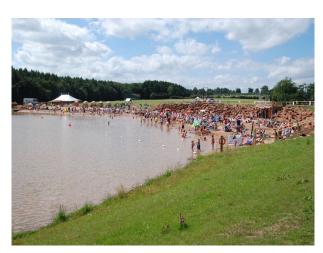

## Interior

Property Features Include:

- Converted barn for events
- Conference room
- Events room with drapes on ceiling
- Large open space for all occasions
- -Lake with island in it
- -Resturant
- -Large veranda