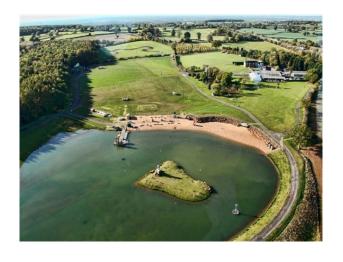

## **Features:**

**Bathroom Types** 

| Cloakroom/WC                                             | <ul><li>Beach</li><li>Decking</li><li>Lake/Pond</li><li>Paddock</li></ul> | <ul><li>Domestic Power</li><li>Green Room</li><li>Internet Access</li><li>Mains Water</li><li>Toilets</li></ul>       | • Tiled Floor   |
|----------------------------------------------------------|---------------------------------------------------------------------------|-----------------------------------------------------------------------------------------------------------------------|-----------------|
| Interior Features                                        | Parking                                                                   | Rooms                                                                                                                 | Walls & Windows |
| <ul><li>Furnished</li><li>Industrial Backdrops</li></ul> | Off Street Parking                                                        | <ul> <li>Bar</li> <li>Dance floor</li> <li>Meeting/Board Room</li> <li>Office</li> <li>Retail/Pop-Up Space</li> </ul> | • Painted Walls |

## Interior

Property Features Include:

- Converted barn for events
- Conference room
- Events room with drapes on ceiling
- Large open space for all occasions
- -Lake with island in it
- -Resturant
- -Large veranda