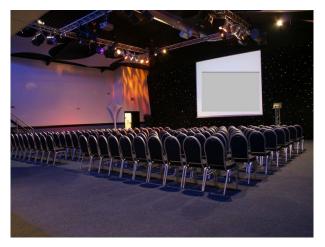

## Interior

Property Features Include:

- Converted barn for events
- Conference room
- Events room with drapes on ceiling
- Large open space for all occasions
- -Lake with island in it
- -Resturant
- -Large veranda