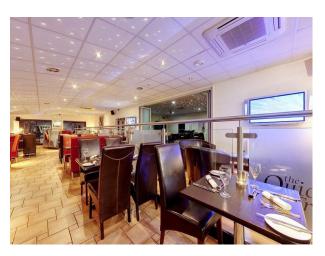

## Interior

Property Features Include:

- Converted barn for events
- Conference room
- Events room with drapes on ceiling
- Large open space for all occasions
- -Lake with island in it
- -Resturant
- -Large veranda