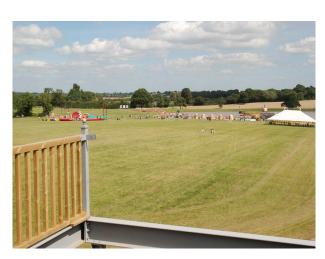

## Interior

Property Features Include:

- Converted barn for events
- Conference room
- Events room with drapes on ceiling
- Large open space for all occasions
- -Lake with island in it
- -Resturant
- -Large veranda