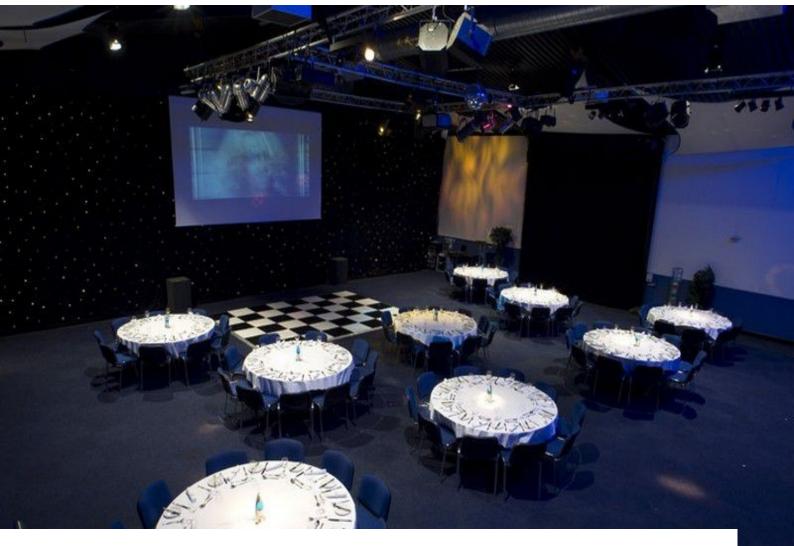

## Interior

Property Features Include:

- Converted barn for events
- Conference room
- Events room with drapes on ceiling
- Large open space for all occasions
- -Lake with island in it
- -Resturant
- -Large veranda