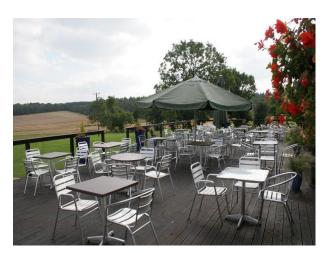

## Interior

Property Features Include:

- Converted barn for events
- Conference room
- Events room with drapes on ceiling
- Large open space for all occasions
- -Lake with island in it
- -Resturant
- -Large veranda