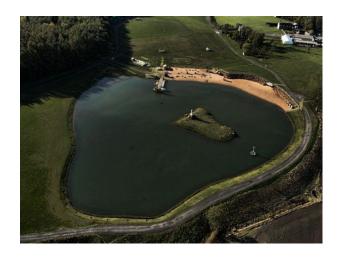

## Interior

Property Features Include:

- Converted barn for events
- Conference room
- Events room with drapes on ceiling
- Large open space for all occasions
- -Lake with island in it
- -Resturant
- -Large veranda