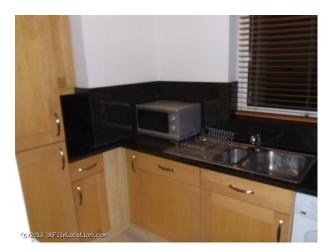

#### Interior

Features Include:

- Apartment set in a large apartment block
- Large lounge with a collection of sofas, white walls, wooden floor and dining table
- Small modern kitchen with wooden units and granite worktop
- Bedroom with white walls, double divan bed and desk