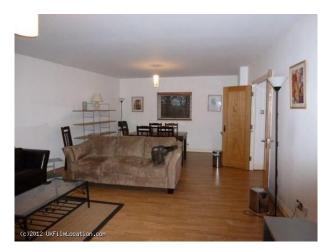

#### Interior

Features Include:

- Apartment set in a large apartment block
- Large lounge with a collection of sofas, white walls, wooden floor and dining table
- Small modern kitchen with wooden units and granite worktop
- Bedroom with white walls, double divan bed and desk