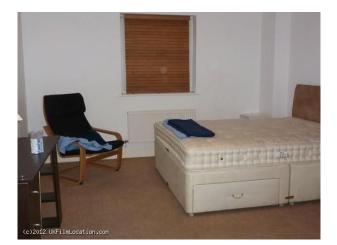

#### **Features:**

| Bathroom Types    | Bedroom Types    | Facilities                                                                              | Floors            |
|-------------------|------------------|-----------------------------------------------------------------------------------------|-------------------|
| • Family Bathroom | • Double Bedroom | <ul><li>Domestic Power</li><li>Green Room</li><li>Mains Water</li><li>Toilets</li></ul> | • Real Wood Floor |
| Interior Features | Kitchen types    | Rooms                                                                                   | Views             |
| • Furnished       | • Wooden Units   | <ul><li> Dining Room</li><li> Living Room</li></ul>                                     | Residential View  |

#### Interior

Features Include:

- Apartment set in a large apartment block
- Large lounge with a collection of sofas, white walls, wooden floor and dining table
- Small modern kitchen with wooden units and granite worktop
- Bedroom with white walls, double divan bed and desk