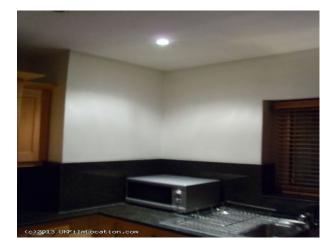

#### Interior

Features Include:

- Apartment set in a large apartment block
- Large lounge with a collection of sofas, white walls, wooden floor and dining table
- Small modern kitchen with wooden units and granite worktop
- Bedroom with white walls, double divan bed and desk