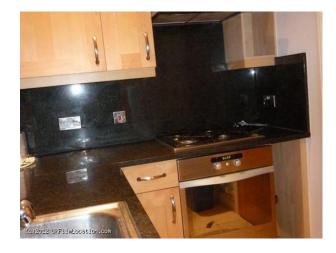

#### **Features:**

| Bathroom Types    | Bedroom Types    | Facilities                                                                              | Floors            |
|-------------------|------------------|-----------------------------------------------------------------------------------------|-------------------|
| • Family Bathroom | • Double Bedroom | <ul><li>Domestic Power</li><li>Green Room</li><li>Mains Water</li><li>Toilets</li></ul> | • Real Wood Floor |
| Interior Features | Kitchen types    | Rooms                                                                                   | Views             |
| • Furnished       | • Wooden Units   | <ul><li> Dining Room</li><li> Living Room</li></ul>                                     | Residential View  |

#### Interior

Features Include:

- Apartment set in a large apartment block
- Large lounge with a collection of sofas, white walls, wooden floor and dining table
- Small modern kitchen with wooden units and granite worktop
- Bedroom with white walls, double divan bed and desk