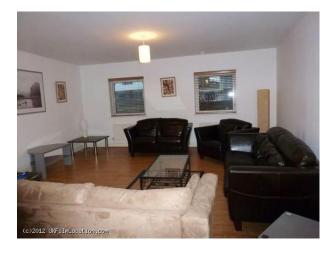

#### Interior

Features Include:

- Apartment set in a large apartment block
- Large lounge with a collection of sofas, white walls, wooden floor and dining table
- Small modern kitchen with wooden units and granite worktop
- Bedroom with white walls, double divan bed and desk