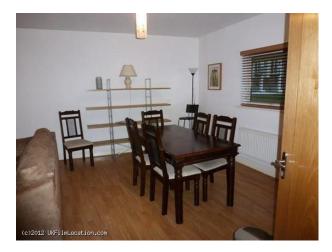

#### Interior

Features Include:

- Apartment set in a large apartment block
- Large lounge with a collection of sofas, white walls, wooden floor and dining table
- Small modern kitchen with wooden units and granite worktop
- Bedroom with white walls, double divan bed and desk