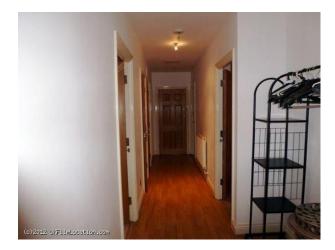

#### Interior

Features Include:

- Apartment set in a large apartment block
- Large lounge with a collection of sofas, white walls, wooden floor and dining table
- Small modern kitchen with wooden units and granite worktop
- Bedroom with white walls, double divan bed and desk