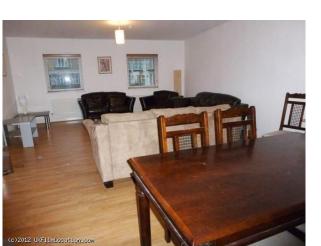

#### Interior

Features Include:

- Apartment set in a large apartment block
- Large lounge with a collection of sofas, white walls, wooden floor and dining table
- Small modern kitchen with wooden units and granite worktop
- Bedroom with white walls, double divan bed and desk