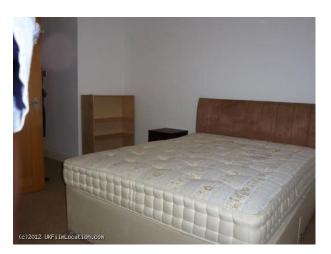

#### Interior

Features Include:

- Apartment set in a large apartment block
- Large lounge with a collection of sofas, white walls, wooden floor and dining table
- Small modern kitchen with wooden units and granite worktop
- Bedroom with white walls, double divan bed and desk