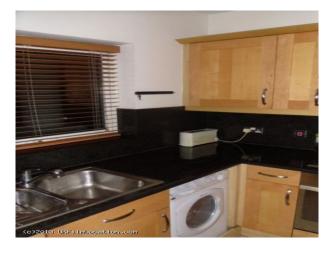

#### **Features:**

| Bathroom Types    | Bedroom Types    | Facilities                                                                              | Floors            |
|-------------------|------------------|-----------------------------------------------------------------------------------------|-------------------|
| • Family Bathroom | • Double Bedroom | <ul><li>Domestic Power</li><li>Green Room</li><li>Mains Water</li><li>Toilets</li></ul> | • Real Wood Floor |
| Interior Features | Kitchen types    | Rooms                                                                                   | Views             |
| • Furnished       | • Wooden Units   | <ul><li> Dining Room</li><li> Living Room</li></ul>                                     | Residential View  |

#### Interior

Features Include:

- Apartment set in a large apartment block
- Large lounge with a collection of sofas, white walls, wooden floor and dining table
- Small modern kitchen with wooden units and granite worktop
- Bedroom with white walls, double divan bed and desk