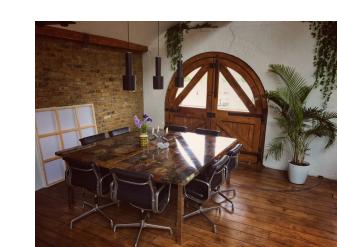

#### Interior

Huge living room incorporating lounge, dining room, recreational bar/pool table, and feature kitchen with island Each of the 4 walls have a different texture 2x exposed brick, 1x whitewashed (with industrial windows), and the rear wall which is made of burnt wood panels in a herringbone pattern.