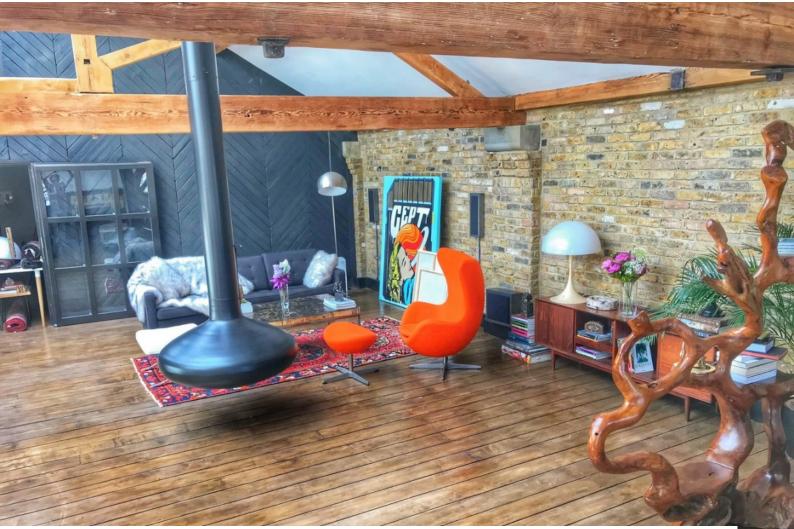

#### Interior

Huge living room incorporating lounge, dining room, recreational bar/pool table, and feature kitchen with island Each of the 4 walls have a different texture 2x exposed brick, 1x whitewashed (with industrial windows), and the rear wall which is made of burnt wood panels in a herringbone pattern.