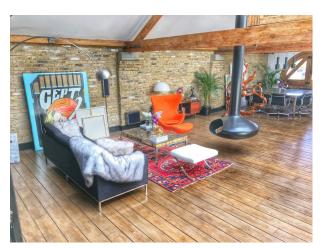

#### Interior

Huge living room incorporating lounge, dining room, recreational bar/pool table, and feature kitchen with island Each of the 4 walls have a different texture 2x exposed brick, 1x whitewashed (with industrial windows), and the rear wall which is made of burnt wood panels in a herringbone pattern.