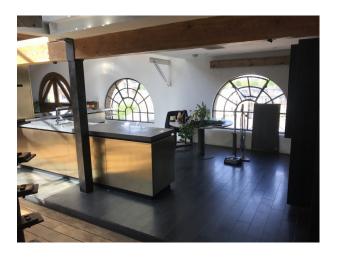

### **Features:**

| Bathroom Types                                                                                               | <b>Exterior Features</b>                                                                  | Facilities                                                                                        | Floors                                               |
|--------------------------------------------------------------------------------------------------------------|-------------------------------------------------------------------------------------------|---------------------------------------------------------------------------------------------------|------------------------------------------------------|
| • Modern Bathroom                                                                                            | • Balcony                                                                                 | Domestic Power                                                                                    | Real Wood Floor                                      |
| Interior Features                                                                                            | Kitchen types                                                                             | Rooms                                                                                             | Views                                                |
| <ul> <li>Furnished</li> <li>Industrial Backdrops</li> <li>Spiral Staircase</li> <li>Steel Pillars</li> </ul> | <ul><li>Coloured Units</li><li>Contemporary Kitchen</li><li>Kitchen With Island</li></ul> | <ul> <li>Bar</li> <li>Dining Room</li> <li>Hallway</li> <li>Lounge</li> <li>Store Room</li> </ul> | <ul><li>City Scape View</li><li>River View</li></ul> |