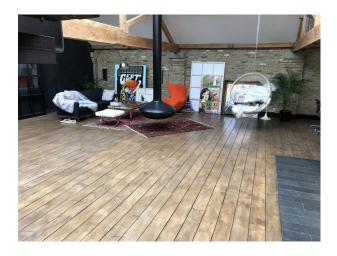

#### Interior

Huge living room incorporating lounge, dining room, recreational bar/pool table, and feature kitchen with island Each of the 4 walls have a different texture 2x exposed brick, 1x whitewashed (with industrial windows), and the rear wall which is made of burnt wood panels in a herringbone pattern.