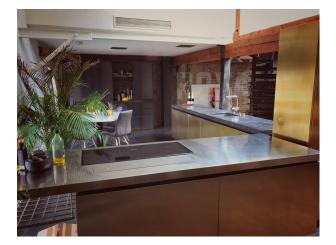

#### Interior

Huge living room incorporating lounge, dining room, recreational bar/pool table, and feature kitchen with island Each of the 4 walls have a different texture 2x exposed brick, 1x whitewashed (with industrial windows), and the rear wall which is made of burnt wood panels in a herringbone pattern.