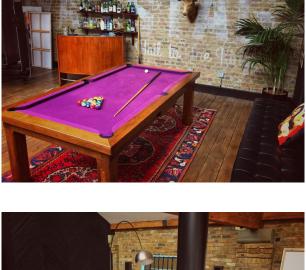

#### Interior

Huge living room incorporating lounge, dining room, recreational bar/pool table, and feature kitchen with island Each of the 4 walls have a different texture 2x exposed brick, 1x whitewashed (with industrial windows), and the rear wall which is made of burnt wood panels in a herringbone pattern.