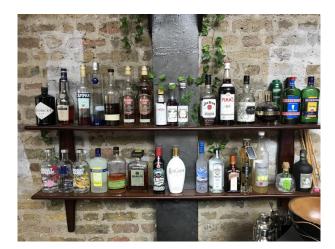

### **Features:**

| Bathroom Types                                                                                               | <b>Exterior Features</b>                                                                  | Facilities                                                                                        | Floors                                               |
|--------------------------------------------------------------------------------------------------------------|-------------------------------------------------------------------------------------------|---------------------------------------------------------------------------------------------------|------------------------------------------------------|
| • Modern Bathroom                                                                                            | • Balcony                                                                                 | Domestic Power                                                                                    | Real Wood Floor                                      |
| Interior Features                                                                                            | Kitchen types                                                                             | Rooms                                                                                             | Views                                                |
| <ul> <li>Furnished</li> <li>Industrial Backdrops</li> <li>Spiral Staircase</li> <li>Steel Pillars</li> </ul> | <ul><li>Coloured Units</li><li>Contemporary Kitchen</li><li>Kitchen With Island</li></ul> | <ul> <li>Bar</li> <li>Dining Room</li> <li>Hallway</li> <li>Lounge</li> <li>Store Room</li> </ul> | <ul><li>City Scape View</li><li>River View</li></ul> |