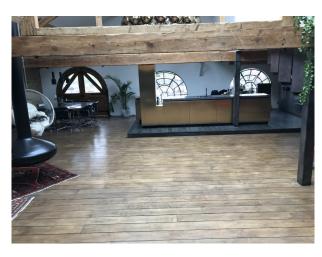

#### Interior

Huge living room incorporating lounge, dining room, recreational bar/pool table, and feature kitchen with island Each of the 4 walls have a different texture 2x exposed brick, 1x whitewashed (with industrial windows), and the rear wall which is made of burnt wood panels in a herringbone pattern.