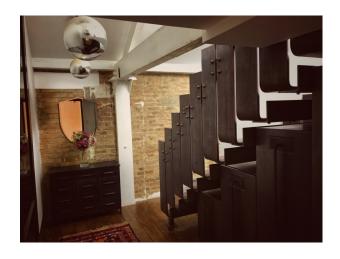

### **Features:**

| Bathroom Types                                                                                               | <b>Exterior Features</b>                                                                  | Facilities                                                                                        | Floors                                               |
|--------------------------------------------------------------------------------------------------------------|-------------------------------------------------------------------------------------------|---------------------------------------------------------------------------------------------------|------------------------------------------------------|
| • Modern Bathroom                                                                                            | • Balcony                                                                                 | Domestic Power                                                                                    | Real Wood Floor                                      |
| Interior Features                                                                                            | Kitchen types                                                                             | Rooms                                                                                             | Views                                                |
| <ul> <li>Furnished</li> <li>Industrial Backdrops</li> <li>Spiral Staircase</li> <li>Steel Pillars</li> </ul> | <ul><li>Coloured Units</li><li>Contemporary Kitchen</li><li>Kitchen With Island</li></ul> | <ul> <li>Bar</li> <li>Dining Room</li> <li>Hallway</li> <li>Lounge</li> <li>Store Room</li> </ul> | <ul><li>City Scape View</li><li>River View</li></ul> |

#### Walls & Windows

- Exposed Beams
- Exposed Brick Walls
- Industrial Windows
- Painted Walls
- Paneled Walls
- Skylights