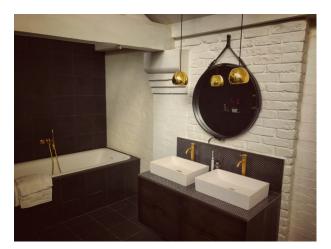

### **Features:**

| Bathroom Types                                                                                               | <b>Exterior Features</b>                                                                  | Facilities                                                                                        | Floors                                               |
|--------------------------------------------------------------------------------------------------------------|-------------------------------------------------------------------------------------------|---------------------------------------------------------------------------------------------------|------------------------------------------------------|
| • Modern Bathroom                                                                                            | • Balcony                                                                                 | Domestic Power                                                                                    | Real Wood Floor                                      |
| Interior Features                                                                                            | Kitchen types                                                                             | Rooms                                                                                             | Views                                                |
| <ul> <li>Furnished</li> <li>Industrial Backdrops</li> <li>Spiral Staircase</li> <li>Steel Pillars</li> </ul> | <ul><li>Coloured Units</li><li>Contemporary Kitchen</li><li>Kitchen With Island</li></ul> | <ul> <li>Bar</li> <li>Dining Room</li> <li>Hallway</li> <li>Lounge</li> <li>Store Room</li> </ul> | <ul><li>City Scape View</li><li>River View</li></ul> |