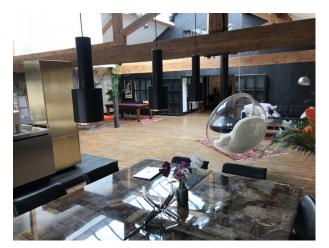

#### Interior

Huge living room incorporating lounge, dining room, recreational bar/pool table, and feature kitchen with island Each of the 4 walls have a different texture 2x exposed brick, 1x whitewashed (with industrial windows), and the rear wall which is made of burnt wood panels in a herringbone pattern.