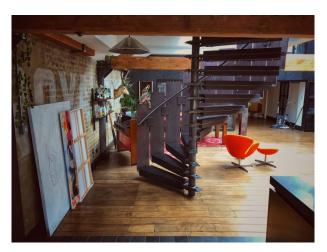

### **Features:**

| Bathroom Types                                                                                               | <b>Exterior Features</b>                                                                  | Facilities                                                                                        | Floors                                               |
|--------------------------------------------------------------------------------------------------------------|-------------------------------------------------------------------------------------------|---------------------------------------------------------------------------------------------------|------------------------------------------------------|
| • Modern Bathroom                                                                                            | • Balcony                                                                                 | Domestic Power                                                                                    | Real Wood Floor                                      |
| Interior Features                                                                                            | Kitchen types                                                                             | Rooms                                                                                             | Views                                                |
| <ul> <li>Furnished</li> <li>Industrial Backdrops</li> <li>Spiral Staircase</li> <li>Steel Pillars</li> </ul> | <ul><li>Coloured Units</li><li>Contemporary Kitchen</li><li>Kitchen With Island</li></ul> | <ul> <li>Bar</li> <li>Dining Room</li> <li>Hallway</li> <li>Lounge</li> <li>Store Room</li> </ul> | <ul><li>City Scape View</li><li>River View</li></ul> |

#### Walls & Windows

- Exposed Beams
- Exposed Brick Walls
- Industrial Windows
- Painted Walls
- Paneled Walls
- Skylights