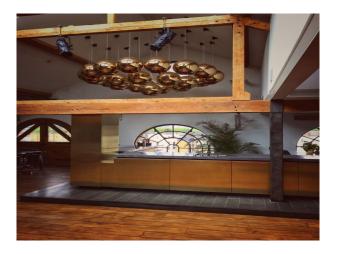

#### Interior

Huge living room incorporating lounge, dining room, recreational bar/pool table, and feature kitchen with island Each of the 4 walls have a different texture 2x exposed brick, 1x whitewashed (with industrial windows), and the rear wall which is made of burnt wood panels in a herringbone pattern.