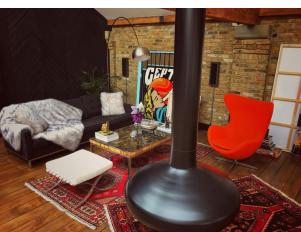

#### Interior

Huge living room incorporating lounge, dining room, recreational bar/pool table, and feature kitchen with island Each of the 4 walls have a different texture 2x exposed brick, 1x whitewashed (with industrial windows), and the rear wall which is made of burnt wood panels in a herringbone pattern.