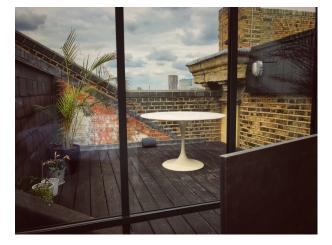

#### Exterior

Modest Balcony offers views of major London landmarks, or to the rear of the building, the Thames.