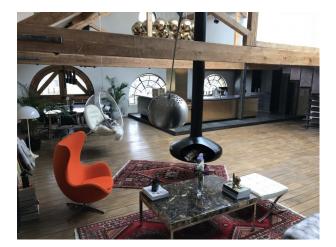

#### Interior

Huge living room incorporating lounge, dining room, recreational bar/pool table, and feature kitchen with island Each of the 4 walls have a different texture 2x exposed brick, 1x whitewashed (with industrial windows), and the rear wall which is made of burnt wood panels in a herringbone pattern.