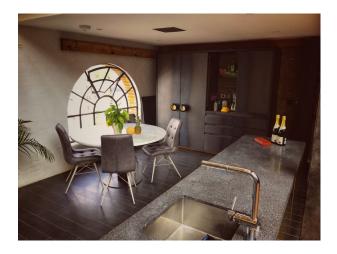

### **Features:**

| Bathroom Types                                                                                               | <b>Exterior Features</b>                                                                  | Facilities                                                                                        | Floors                                               |
|--------------------------------------------------------------------------------------------------------------|-------------------------------------------------------------------------------------------|---------------------------------------------------------------------------------------------------|------------------------------------------------------|
| • Modern Bathroom                                                                                            | • Balcony                                                                                 | Domestic Power                                                                                    | Real Wood Floor                                      |
| Interior Features                                                                                            | Kitchen types                                                                             | Rooms                                                                                             | Views                                                |
| <ul> <li>Furnished</li> <li>Industrial Backdrops</li> <li>Spiral Staircase</li> <li>Steel Pillars</li> </ul> | <ul><li>Coloured Units</li><li>Contemporary Kitchen</li><li>Kitchen With Island</li></ul> | <ul> <li>Bar</li> <li>Dining Room</li> <li>Hallway</li> <li>Lounge</li> <li>Store Room</li> </ul> | <ul><li>City Scape View</li><li>River View</li></ul> |

#### Interior

Huge living room incorporating lounge, dining room, recreational bar/pool table, and feature kitchen with island Each of the 4 walls have a different texture 2x exposed brick, 1x whitewashed (with industrial windows), and the rear wall which is made of burnt wood panels in a herringbone pattern.