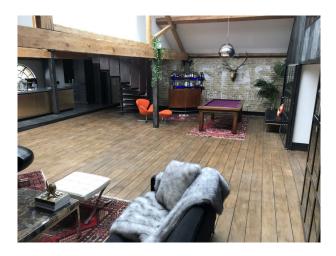

#### Interior

Huge living room incorporating lounge, dining room, recreational bar/pool table, and feature kitchen with island Each of the 4 walls have a different texture 2x exposed brick, 1x whitewashed (with industrial windows), and the rear wall which is made of burnt wood panels in a herringbone pattern.