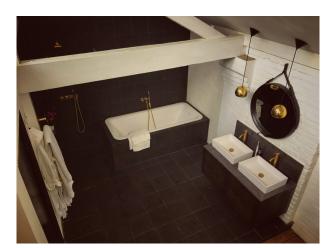

### **Features:**

| Bathroom Types                                                                                               | <b>Exterior Features</b>                                                                  | Facilities                                                                                        | Floors                                               |
|--------------------------------------------------------------------------------------------------------------|-------------------------------------------------------------------------------------------|---------------------------------------------------------------------------------------------------|------------------------------------------------------|
| • Modern Bathroom                                                                                            | • Balcony                                                                                 | Domestic Power                                                                                    | Real Wood Floor                                      |
| Interior Features                                                                                            | Kitchen types                                                                             | Rooms                                                                                             | Views                                                |
| <ul> <li>Furnished</li> <li>Industrial Backdrops</li> <li>Spiral Staircase</li> <li>Steel Pillars</li> </ul> | <ul><li>Coloured Units</li><li>Contemporary Kitchen</li><li>Kitchen With Island</li></ul> | <ul> <li>Bar</li> <li>Dining Room</li> <li>Hallway</li> <li>Lounge</li> <li>Store Room</li> </ul> | <ul><li>City Scape View</li><li>River View</li></ul> |