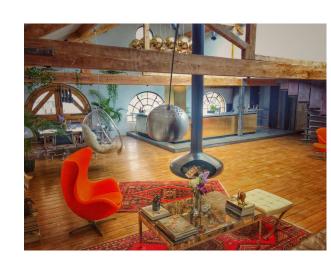

## Contemporary Apartment With Industrial Touches For Filming

This amazing loft apartment is perfect for various photo shoots and offers a wide range of filming opportunities.

Location: East London, London, United Kingdom Within the M25: Yes Categories: Penthouses | Industrial Buildings | Designer Contemporary | Modern & Contemporary Apartments | Eclectic No Bedrooms: 2 No Bathrooms: 2

#### Interior

Huge living room incorporating lounge, dining room, recreational bar/pool table, and feature kitchen with island Each of the 4 walls have a different texture 2x exposed brick, 1x whitewashed (with industrial windows), and the rear wall which is made of burnt wood panels in a herringbone pattern.