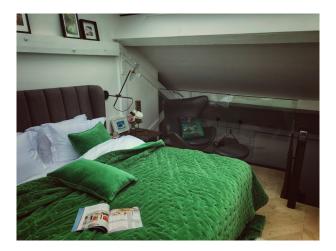

#### Interior

Huge living room incorporating lounge, dining room, recreational bar/pool table, and feature kitchen with island Each of the 4 walls have a different texture 2x exposed brick, 1x whitewashed (with industrial windows), and the rear wall which is made of burnt wood panels in a herringbone pattern.