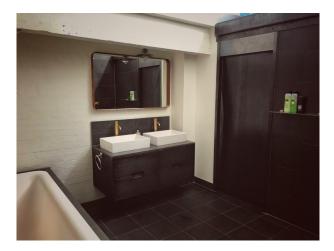

### **Features:**

| Bathroom Types                                                                                               | <b>Exterior Features</b>                                                                  | Facilities                                                                                        | Floors                                               |
|--------------------------------------------------------------------------------------------------------------|-------------------------------------------------------------------------------------------|---------------------------------------------------------------------------------------------------|------------------------------------------------------|
| • Modern Bathroom                                                                                            | • Balcony                                                                                 | Domestic Power                                                                                    | Real Wood Floor                                      |
| Interior Features                                                                                            | Kitchen types                                                                             | Rooms                                                                                             | Views                                                |
| <ul> <li>Furnished</li> <li>Industrial Backdrops</li> <li>Spiral Staircase</li> <li>Steel Pillars</li> </ul> | <ul><li>Coloured Units</li><li>Contemporary Kitchen</li><li>Kitchen With Island</li></ul> | <ul> <li>Bar</li> <li>Dining Room</li> <li>Hallway</li> <li>Lounge</li> <li>Store Room</li> </ul> | <ul><li>City Scape View</li><li>River View</li></ul> |