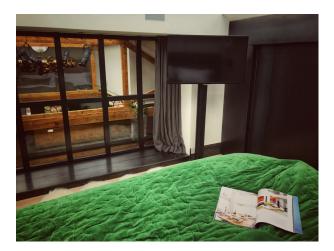

#### Interior

Huge living room incorporating lounge, dining room, recreational bar/pool table, and feature kitchen with island Each of the 4 walls have a different texture 2x exposed brick, 1x whitewashed (with industrial windows), and the rear wall which is made of burnt wood panels in a herringbone pattern.