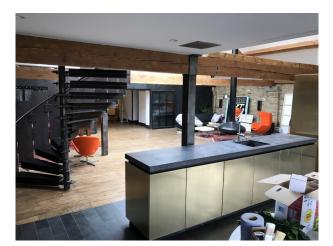

#### Interior

Huge living room incorporating lounge, dining room, recreational bar/pool table, and feature kitchen with island Each of the 4 walls have a different texture 2x exposed brick, 1x whitewashed (with industrial windows), and the rear wall which is made of burnt wood panels in a herringbone pattern.