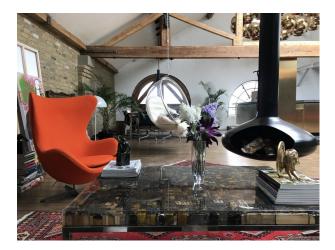

#### Interior

Huge living room incorporating lounge, dining room, recreational bar/pool table, and feature kitchen with island Each of the 4 walls have a different texture 2x exposed brick, 1x whitewashed (with industrial windows), and the rear wall which is made of burnt wood panels in a herringbone pattern.