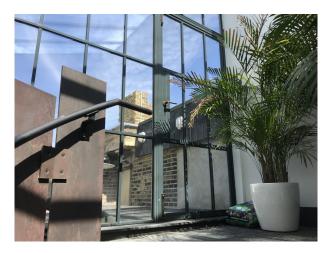

#### Walls & Windows

- Exposed Beams
- Exposed Brick Walls
- Industrial Windows
- Painted Walls
- Paneled Walls
- Skylights

#### Exterior

Modest Balcony offers views of major London landmarks, or to the rear of the building, the Thames.