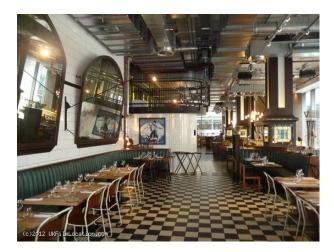

#### Interior

- -Large industrial bar area -Booths with gold leather seats -Gold and black pillars -Black and white tiled floor -Open cooking area -Long green leather seats with tables -Brick walls painted white -Mezzanine floor with gold glass panels
- -Black metal stairs with gold treads -Gold curved bar