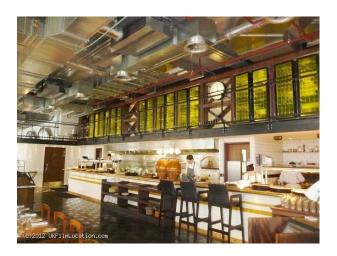

#### Interior

- -Large industrial bar area -Booths with gold leather seats -Gold and black pillars -Black and white tiled floor -Open cooking area -Long green leather seats with tables -Brick walls painted white -Mezzanine floor with gold glass panels
- -Black metal stairs with gold treads -Gold curved bar