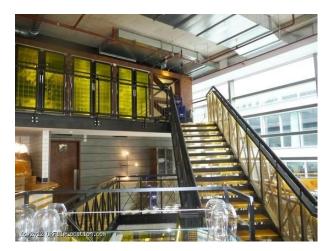

#### Interior

- -Large industrial bar area -Booths with gold leather seats -Gold and black pillars -Black and white tiled floor -Open cooking area -Long green leather seats with tables -Brick walls painted white -Mezzanine floor with gold glass panels
- -Black metal stairs with gold treads -Gold curved bar