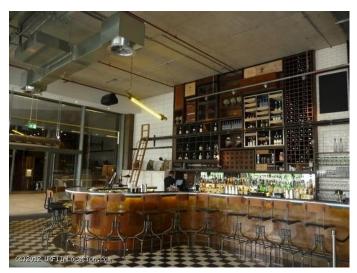

#### Interior

- -Large industrial bar area -Booths with gold leather seats -Gold and black pillars -Black and white tiled floor -Open cooking area -Long green leather seats with tables -Brick walls painted white -Mezzanine floor with gold glass panels
- -Black metal stairs with gold treads -Gold curved bar