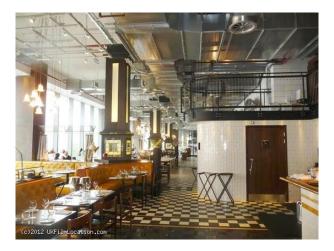

#### Interior

- -Large industrial bar area -Booths with gold leather seats -Gold and black pillars -Black and white tiled floor -Open cooking area -Long green leather seats with tables -Brick walls painted white -Mezzanine floor with gold glass panels
- -Black metal stairs with gold treads -Gold curved bar