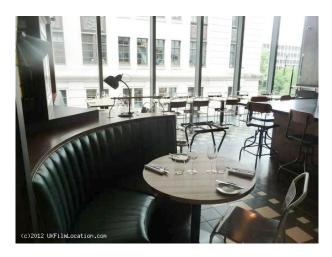

#### Interior

- -Large industrial bar area -Booths with gold leather seats -Gold and black pillars -Black and white tiled floor -Open cooking area -Long green leather seats with tables -Brick walls painted white -Mezzanine floor with gold glass panels
- -Black metal stairs with gold treads -Gold curved bar