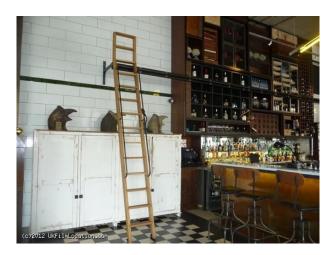

#### Interior

- -Large industrial bar area -Booths with gold leather seats -Gold and black pillars -Black and white tiled floor -Open cooking area -Long green leather seats with tables -Brick walls painted white -Mezzanine floor with gold glass panels
- -Black metal stairs with gold treads -Gold curved bar