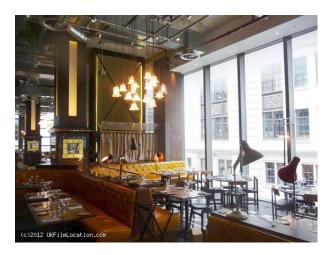

#### Interior

- -Large industrial bar area -Booths with gold leather seats -Gold and black pillars -Black and white tiled floor -Open cooking area -Long green leather seats with tables -Brick walls painted white -Mezzanine floor with gold glass panels
- -Black metal stairs with gold treads -Gold curved bar