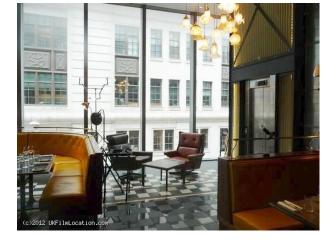

#### Interior

- -Large industrial bar area -Booths with gold leather seats -Gold and black pillars -Black and white tiled floor -Open cooking area -Long green leather seats with tables -Brick walls painted white -Mezzanine floor with gold glass panels
- -Black metal stairs with gold treads -Gold curved bar