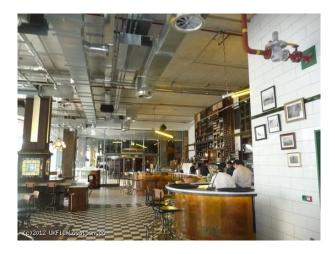

#### Interior

- -Large industrial bar area -Booths with gold leather seats -Gold and black pillars -Black and white tiled floor -Open cooking area -Long green leather seats with tables -Brick walls painted white -Mezzanine floor with gold glass panels
- -Black metal stairs with gold treads -Gold curved bar