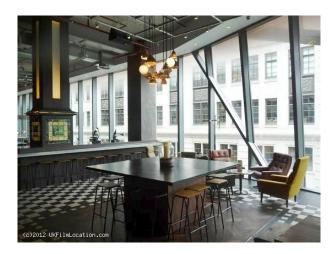

#### Interior

- -Large industrial bar area -Booths with gold leather seats -Gold and black pillars -Black and white tiled floor -Open cooking area -Long green leather seats with tables -Brick walls painted white -Mezzanine floor with gold glass panels
- -Black metal stairs with gold treads -Gold curved bar