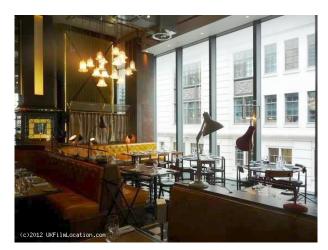

#### Interior

- -Large industrial bar area -Booths with gold leather seats -Gold and black pillars -Black and white tiled floor -Open cooking area -Long green leather seats with tables -Brick walls painted white -Mezzanine floor with gold glass panels
- -Black metal stairs with gold treads -Gold curved bar