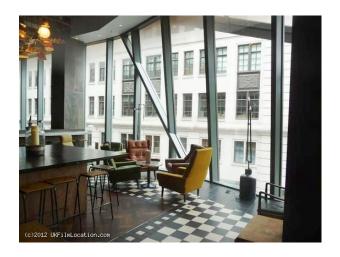

#### Interior

- -Large industrial bar area -Booths with gold leather seats -Gold and black pillars -Black and white tiled floor -Open cooking area -Long green leather seats with tables -Brick walls painted white -Mezzanine floor with gold glass panels
- -Black metal stairs with gold treads -Gold curved bar