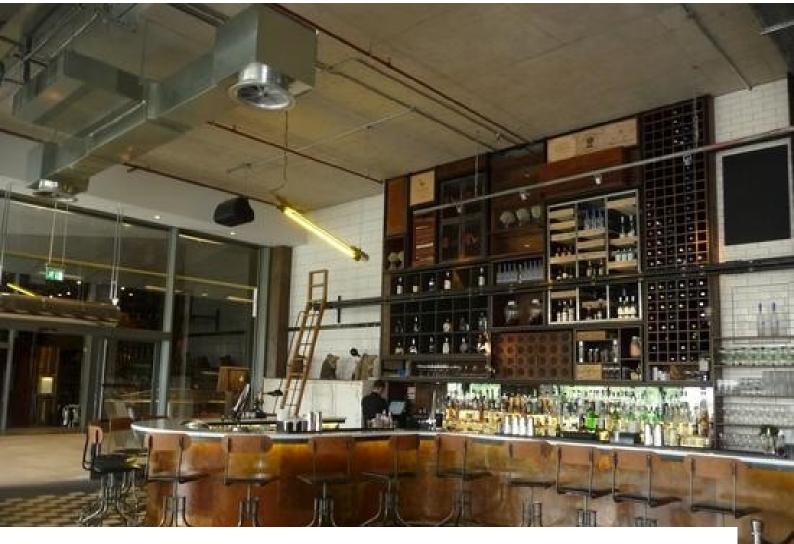

#### Interior

- -Large industrial bar area -Booths with gold leather seats -Gold and black pillars -Black and white tiled floor -Open cooking area -Long green leather seats with tables -Brick walls painted white -Mezzanine floor with gold glass panels
- -Black metal stairs with gold treads -Gold curved bar