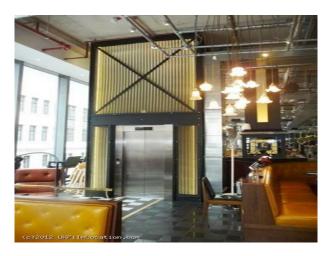

#### Interior

- -Large industrial bar area -Booths with gold leather seats -Gold and black pillars -Black and white tiled floor -Open cooking area -Long green leather seats with tables -Brick walls painted white -Mezzanine floor with gold glass panels
- -Black metal stairs with gold treads -Gold curved bar