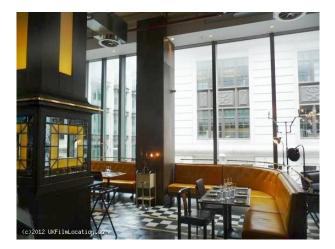

#### Interior

- -Large industrial bar area -Booths with gold leather seats -Gold and black pillars -Black and white tiled floor -Open cooking area -Long green leather seats with tables -Brick walls painted white -Mezzanine floor with gold glass panels
- -Black metal stairs with gold treads -Gold curved bar