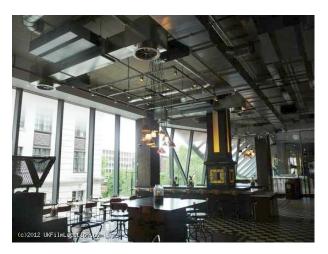

#### Interior

- -Large industrial bar area -Booths with gold leather seats -Gold and black pillars -Black and white tiled floor -Open cooking area -Long green leather seats with tables -Brick walls painted white -Mezzanine floor with gold glass panels
- -Black metal stairs with gold treads -Gold curved bar