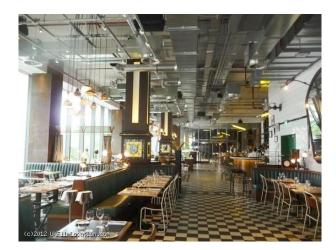

#### Interior

- -Large industrial bar area -Booths with gold leather seats -Gold and black pillars -Black and white tiled floor -Open cooking area -Long green leather seats with tables -Brick walls painted white -Mezzanine floor with gold glass panels
- -Black metal stairs with gold treads -Gold curved bar