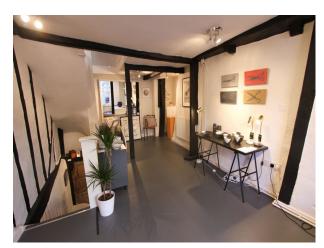

# NE2509 Contemporary Art Gallery in quirky Tudor-framed building

This art gallery is housed in a three storey Tudor framed building near York. The space is a great blank canvas, white walls, black wooden beams, original windows, doors etc. Loads of character, great gallery space, or anything else space. Recently renovated so in good repair, warm, clean and very light.

## Contemporary Art Gallery in quirky Tudorframed building

This art gallery is housed in a three storey Tudor framed building near York. The space is a great blank canvas, white walls, black wooden beams, original windows, doors etc. Loads of character, great gallery space, or anything else space. Recently renovated so in good repair, warm, clean and very light.

### **Walls & Windows**

- Exposed Beams
- Exposed Brick Walls
- Large Windows
- Painted Walls
- Skylights
- Stone Walls