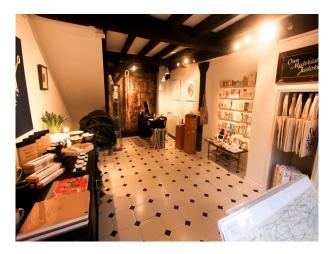

# NE2509 Contemporary Art Gallery in quirky Tudor-framed building

This art gallery is housed in a three storey Tudor framed building near York. The space is a great blank canvas, white walls, black wooden beams, original windows, doors etc. Loads of character, great gallery space, or anything else space. Recently renovated so in good repair, warm, clean and very light.

## Contemporary Art Gallery in quirky Tudorframed building

This art gallery is housed in a three storey Tudor framed building near York. The space is a great blank canvas, white walls, black wooden beams, original windows, doors etc. Loads of character, great gallery space, or anything else space. Recently renovated so in good repair, warm, clean and very light.