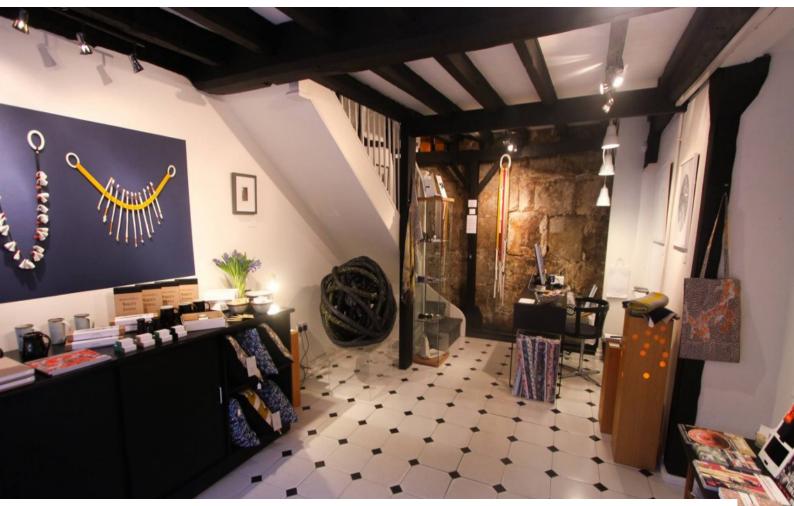

# NE2509 Contemporary Art Gallery in quirky Tudor-framed building

This art gallery is housed in a three storey Tudor framed building near York. The space is a great blank canvas, white walls, black wooden beams, original windows, doors etc. Loads of character, great gallery space, or anything else space. Recently renovated so in good repair, warm, clean and very light.

## Contemporary Art Gallery in quirky Tudorframed building

This art gallery is housed in a three storey Tudor framed building near York. The space is a great blank canvas, white walls, black wooden beams, original windows, doors etc. Loads of character, great gallery space, or anything else space. Recently renovated so in good repair, warm, clean and very light.