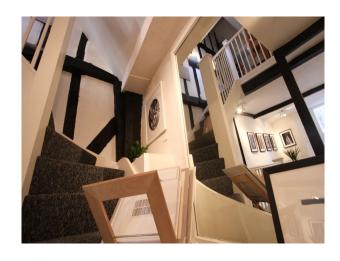

# NE2509 Contemporary Art Gallery in quirky Tudor-framed building

This art gallery is housed in a three storey Tudor framed building near York. The space is a great blank canvas, white walls, black wooden beams, original windows, doors etc. Loads of character, great gallery space, or anything else space. Recently renovated so in good repair, warm, clean and very light.

## Contemporary Art Gallery in quirky Tudorframed building

This art gallery is housed in a three storey Tudor framed building near York. The space is a great blank canvas, white walls, black wooden beams, original windows, doors etc. Loads of character, great gallery space, or anything else space. Recently renovated so in good repair, warm, clean and very light.

### **Walls & Windows**

- Exposed Beams
- Exposed Brick Walls
- Large Windows
- Painted Walls
- Skylights
- Stone Walls