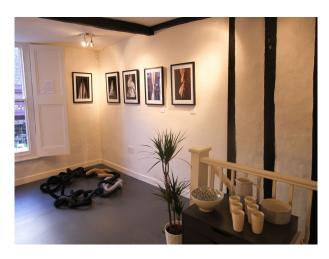

# NE2509 Contemporary Art Gallery in quirky Tudor-framed building

This art gallery is housed in a three storey Tudor framed building near York. The space is a great blank canvas, white walls, black wooden beams, original windows, doors etc. Loads of character, great gallery space, or anything else space. Recently renovated so in good repair, warm, clean and very light.

## Contemporary Art Gallery in quirky Tudorframed building

This art gallery is housed in a three storey Tudor framed building near York. The space is a great blank canvas, white walls, black wooden beams, original windows, doors etc. Loads of character, great gallery space, or anything else space. Recently renovated so in good repair, warm, clean and very light.

### **Walls & Windows**

- Exposed Beams
- Exposed Brick Walls
- Large Windows
- Painted Walls
- Skylights
- Stone Walls