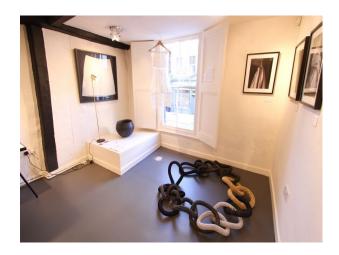

# NE2509 Contemporary Art Gallery in quirky Tudor-framed building

This art gallery is housed in a three storey Tudor framed building near York. The space is a great blank canvas, white walls, black wooden beams, original windows, doors etc. Loads of character, great gallery space, or anything else space. Recently renovated so in good repair, warm, clean and very light.

## Contemporary Art Gallery in quirky Tudorframed building

This art gallery is housed in a three storey Tudor framed building near York. The space is a great blank canvas, white walls, black wooden beams, original windows, doors etc. Loads of character, great gallery space, or anything else space. Recently renovated so in good repair, warm, clean and very light.