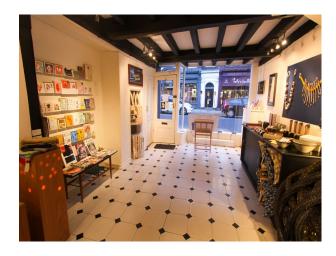

# NE2509 Contemporary Art Gallery in quirky Tudor-framed building

This art gallery is housed in a three storey Tudor framed building near York. The space is a great blank canvas, white walls, black wooden beams, original windows, doors etc. Loads of character, great gallery space, or anything else space. Recently renovated so in good repair, warm, clean and very light.

## Contemporary Art Gallery in quirky Tudorframed building

This art gallery is housed in a three storey Tudor framed building near York. The space is a great blank canvas, white walls, black wooden beams, original windows, doors etc. Loads of character, great gallery space, or anything else space. Recently renovated so in good repair, warm, clean and very light.