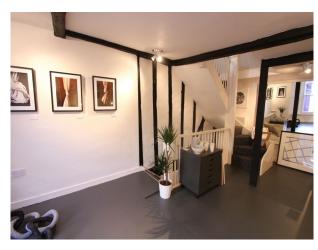

# NE2509 Contemporary Art Gallery in quirky Tudor-framed building

This art gallery is housed in a three storey Tudor framed building near York. The space is a great blank canvas, white walls, black wooden beams, original windows, doors etc. Loads of character, great gallery space, or anything else space. Recently renovated so in good repair, warm, clean and very light.

## Contemporary Art Gallery in quirky Tudorframed building

This art gallery is housed in a three storey Tudor framed building near York. The space is a great blank canvas, white walls, black wooden beams, original windows, doors etc. Loads of character, great gallery space, or anything else space. Recently renovated so in good repair, warm, clean and very light.

### **Walls & Windows**

- Exposed Beams
- Exposed Brick Walls
- Large Windows
- Painted Walls
- Skylights
- Stone Walls