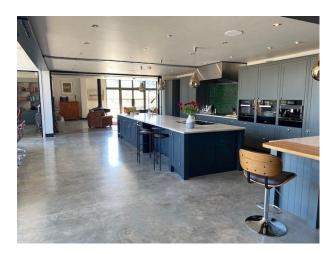

- . concrete floors throughout downstairs, continuing to garden
- . exposed steels
- . large kitchen island (5300 mm x 1440 mm approx.) Miele appliances include steam combination ovens, large induction hob, gas hobs, stainless steel Tepan Yaki, electric 'bbq' grill, vacuum drawer, warming drawer
- . wine room
- . contemporary hanging Gyrofocus fire
- . graffiti style artwork on two walls
- . large wooden table (4200 mm x 1100 mm)
- . grand piano
- . balcony overlooking downstairs and views of countryside
- . freestanding bath with views through crittal style to North Downs
- . Charles Eames style chairs