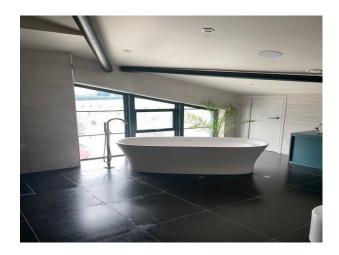

- . concrete floors throughout downstairs, continuing to garden
- . exposed steels
- . large kitchen island (5300 mm x 1440 mm approx.) Miele appliances include steam combination ovens, large induction hob, gas hobs, stainless steel Tepan Yaki, electric 'bbq' grill, vacuum drawer, warming drawer
- . wine room
- . contemporary hanging Gyrofocus fire
- . graffiti style artwork on two walls
- . large wooden table (4200 mm x 1100 mm)
- . grand piano
- . balcony overlooking downstairs and views of countryside
- . freestanding bath with views through crittal style to North Downs
- . Charles Eames style chairs