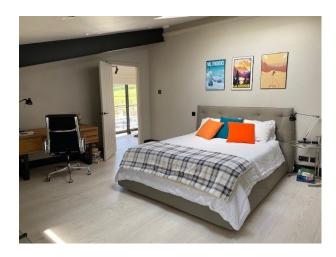

- . concrete floors throughout downstairs, continuing to garden
- . exposed steels
- . large kitchen island (5300 mm x 1440 mm approx.) Miele appliances include steam combination ovens, large induction hob, gas hobs, stainless steel Tepan Yaki, electric 'bbq' grill, vacuum drawer, warming drawer
- . wine room
- . contemporary hanging Gyrofocus fire
- . graffiti style artwork on two walls
- . large wooden table (4200 mm x 1100 mm)
- . grand piano
- . balcony overlooking downstairs and views of countryside
- . freestanding bath with views through crittal style to North Downs
- . Charles Eames style chairs