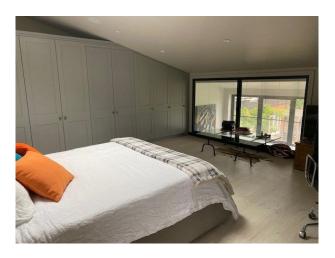

- . concrete floors throughout downstairs, continuing to garden
- . exposed steels
- . large kitchen island (5300 mm x 1440 mm approx.) Miele appliances include steam combination ovens, large induction hob, gas hobs, stainless steel Tepan Yaki, electric 'bbq' grill, vacuum drawer, warming drawer
- . wine room
- . contemporary hanging Gyrofocus fire
- . graffiti style artwork on two walls
- . large wooden table (4200 mm x 1100 mm)
- . grand piano
- . balcony overlooking downstairs and views of countryside
- . freestanding bath with views through crittal style to North Downs
- . Charles Eames style chairs