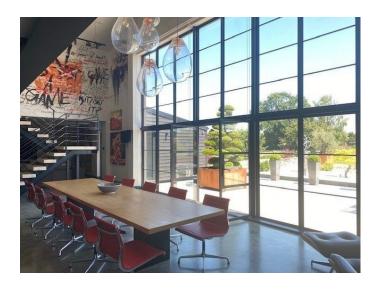

#### Interior

This open plan property is light and spacious with a total interior area of approx. 1,700 sq m. Two areas, the study and lounge, can be closed off with glass sliding doors. Features include:

- . concrete floors throughout downstairs, continuing to garden
- . exposed steels
- . large kitchen island (5300 mm x 1440 mm approx.) Miele appliances include steam combination ovens, large induction hob, gas hobs, stainless steel Tepan Yaki, electric 'bbq' grill, vacuum drawer, warming drawer
- . wine room
- . contemporary hanging Gyrofocus fire
- . graffiti style artwork on two walls
- . large wooden table (4200 mm x 1100 mm)
- . grand piano
- . balcony overlooking downstairs and views of countryside
- . freestanding bath with views through crittal style to North Downs
- . Charles Eames style chairs