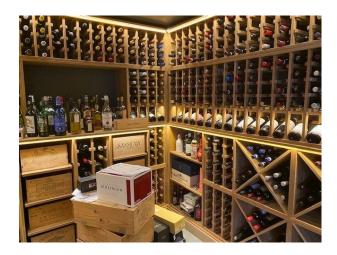

- . concrete floors throughout downstairs, continuing to garden
- . exposed steels
- . large kitchen island (5300 mm x 1440 mm approx.) Miele appliances include steam combination ovens, large induction hob, gas hobs, stainless steel Tepan Yaki, electric 'bbq' grill, vacuum drawer, warming drawer
- . wine room
- . contemporary hanging Gyrofocus fire
- . graffiti style artwork on two walls
- . large wooden table (4200 mm x 1100 mm)
- . grand piano
- . balcony overlooking downstairs and views of countryside
- . freestanding bath with views through crittal style to North Downs
- . Charles Eames style chairs