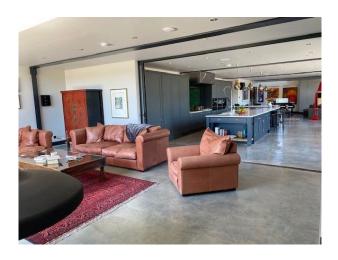

#### Interior

This open plan property is light and spacious with a total interior area of approx. 1,700 sq m. Two areas, the study and lounge, can be closed off with glass sliding doors. Features include:

- . concrete floors throughout downstairs, continuing to garden
- . exposed steels
- . large kitchen island (5300 mm x 1440 mm approx.) Miele appliances include steam combination ovens, large induction hob, gas hobs, stainless steel Tepan Yaki, electric 'bbq' grill, vacuum drawer, warming drawer
- . wine room
- . contemporary hanging Gyrofocus fire
- . graffiti style artwork on two walls
- . large wooden table (4200 mm x 1100 mm)
- . grand piano
- . balcony overlooking downstairs and views of countryside
- . freestanding bath with views through crittal style to North Downs
- . Charles Eames style chairs