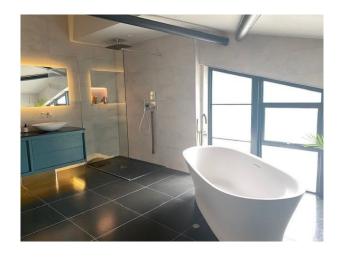

- . concrete floors throughout downstairs, continuing to garden
- . exposed steels
- . large kitchen island (5300 mm x 1440 mm approx.) Miele appliances include steam combination ovens, large induction hob, gas hobs, stainless steel Tepan Yaki, electric 'bbq' grill, vacuum drawer, warming drawer
- . wine room
- . contemporary hanging Gyrofocus fire
- . graffiti style artwork on two walls
- . large wooden table (4200 mm x 1100 mm)
- . grand piano
- . balcony overlooking downstairs and views of countryside
- . freestanding bath with views through crittal style to North Downs
- . Charles Eames style chairs