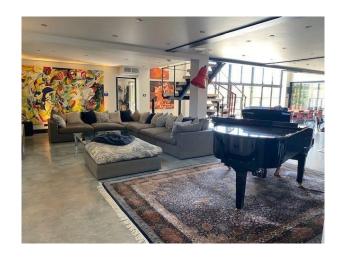

- . concrete floors throughout downstairs, continuing to garden
- . exposed steels
- . large kitchen island (5300 mm x 1440 mm approx.) Miele appliances include steam combination ovens, large induction hob, gas hobs, stainless steel Tepan Yaki, electric 'bbq' grill, vacuum drawer, warming drawer
- . wine room
- . contemporary hanging Gyrofocus fire
- . graffiti style artwork on two walls
- . large wooden table (4200 mm x 1100 mm)
- . grand piano
- . balcony overlooking downstairs and views of countryside
- . freestanding bath with views through crittal style to North Downs
- . Charles Eames style chairs