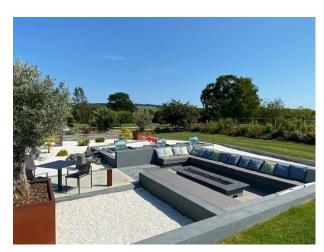

#### Exterior

- . polished concrete terrace areas
- . areas of white stones giving a Japanese garden feel
- . 3 spheres water feature
- . Olive trees
- . Ilex statement plant
- . sunken seating area with firepit