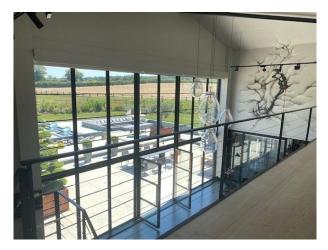

#### Interior

This open plan property is light and spacious with a total interior area of approx. 1,700 sq m. Two areas, the study and lounge, can be closed off with glass sliding doors. Features include:

- . concrete floors throughout downstairs, continuing to garden
- . exposed steels
- . large kitchen island (5300 mm x 1440 mm approx.) Miele appliances include steam combination ovens, large induction hob, gas hobs, stainless steel Tepan Yaki, electric 'bbq' grill, vacuum drawer, warming drawer
- . wine room
- . contemporary hanging Gyrofocus fire
- . graffiti style artwork on two walls
- . large wooden table (4200 mm x 1100 mm)
- . grand piano
- . balcony overlooking downstairs and views of countryside
- . freestanding bath with views through crittal style to North Downs
- . Charles Eames style chairs