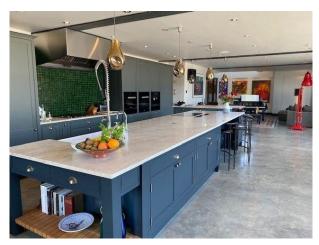

- . concrete floors throughout downstairs, continuing to garden
- . exposed steels
- . large kitchen island (5300 mm x 1440 mm approx.) Miele appliances include steam combination ovens, large induction hob, gas hobs, stainless steel Tepan Yaki, electric 'bbq' grill, vacuum drawer, warming drawer
- . wine room
- . contemporary hanging Gyrofocus fire
- . graffiti style artwork on two walls
- . large wooden table (4200 mm x 1100 mm)
- . grand piano
- . balcony overlooking downstairs and views of countryside
- . freestanding bath with views through crittal style to North Downs
- . Charles Eames style chairs