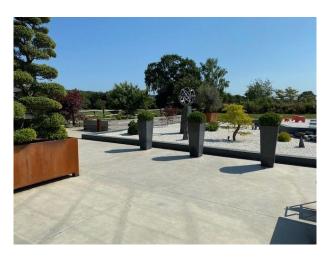

#### Exterior

- . polished concrete terrace areas
- . areas of white stones giving a Japanese garden feel
- . 3 spheres water feature
- . Olive trees
- . Ilex statement plant
- . sunken seating area with firepit