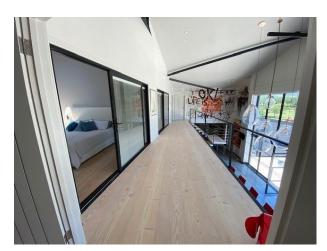

#### Interior

This open plan property is light and spacious with a total interior area of approx. 1,700 sq m. Two areas, the study and lounge, can be closed off with glass sliding doors. Features include:

- . concrete floors throughout downstairs, continuing to garden
- . exposed steels
- . large kitchen island (5300 mm x 1440 mm approx.) Miele appliances include steam combination ovens, large induction hob, gas hobs, stainless steel Tepan Yaki, electric 'bbq' grill, vacuum drawer, warming drawer
- . wine room
- . contemporary hanging Gyrofocus fire
- . graffiti style artwork on two walls
- . large wooden table (4200 mm x 1100 mm)
- . grand piano
- . balcony overlooking downstairs and views of countryside
- . freestanding bath with views through crittal style to North Downs
- . Charles Eames style chairs