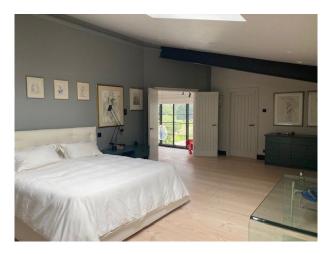

#### Interior

This open plan property is light and spacious with a total interior area of approx. 1,700 sq m. Two areas, the study and lounge, can be closed off with glass sliding doors. Features include:

- . concrete floors throughout downstairs, continuing to garden
- . exposed steels
- . large kitchen island (5300 mm x 1440 mm approx.) Miele appliances include steam combination ovens, large induction hob, gas hobs, stainless steel Tepan Yaki, electric 'bbq' grill, vacuum drawer, warming drawer
- . wine room
- . contemporary hanging Gyrofocus fire
- . graffiti style artwork on two walls
- . large wooden table (4200 mm x 1100 mm)
- . grand piano
- . balcony overlooking downstairs and views of countryside
- . freestanding bath with views through crittal style to North Downs
- . Charles Eames style chairs