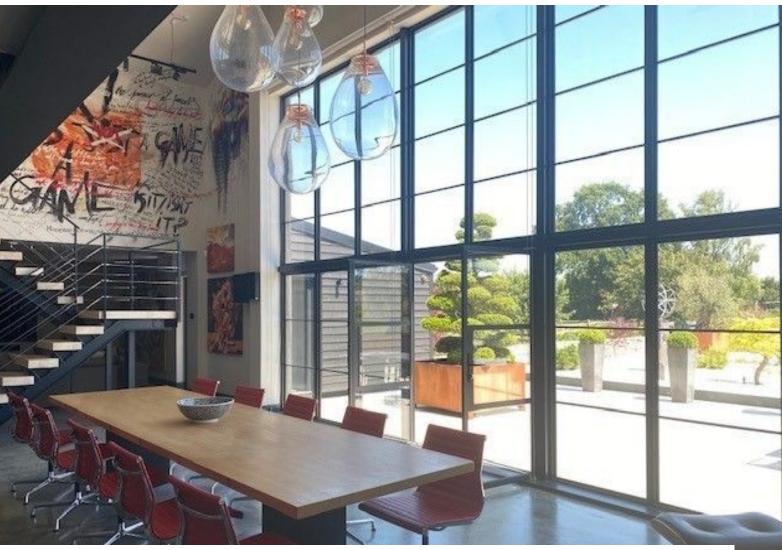

#### Interior

This open plan property is light and spacious with a total interior area of approx. 1,700 sq m. Two areas, the study and lounge, can be closed off with glass sliding doors. Features include:

- . concrete floors throughout downstairs, continuing to garden
- . exposed steels
- . large kitchen island (5300 mm x 1440 mm approx.) Miele appliances include steam combination ovens, large induction hob, gas hobs, stainless steel Tepan Yaki, electric 'bbq' grill, vacuum drawer, warming drawer
- . wine room
- . contemporary hanging Gyrofocus fire
- . graffiti style artwork on two walls
- . large wooden table (4200 mm x 1100 mm)
- . grand piano
- . balcony overlooking downstairs and views of countryside
- . freestanding bath with views through crittal style to North Downs
- . Charles Eames style chairs