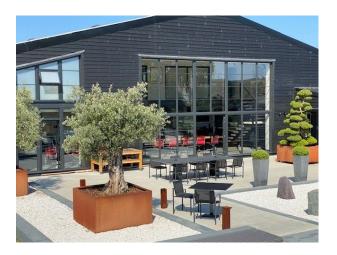

#### Exterior

- . polished concrete terrace areas
- . areas of white stones giving a Japanese garden feel
- . 3 spheres water feature
- . Olive trees
- . Ilex statement plant
- . sunken seating area with firepit