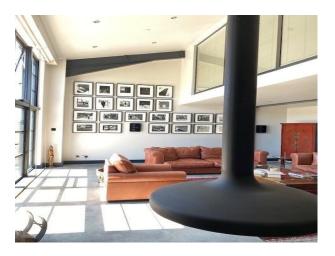

- . concrete floors throughout downstairs, continuing to garden
- . exposed steels
- . large kitchen island (5300 mm x 1440 mm approx.) Miele appliances include steam combination ovens, large induction hob, gas hobs, stainless steel Tepan Yaki, electric 'bbq' grill, vacuum drawer, warming drawer
- . wine room
- . contemporary hanging Gyrofocus fire
- . graffiti style artwork on two walls
- . large wooden table (4200 mm x 1100 mm)
- . grand piano
- . balcony overlooking downstairs and views of countryside
- . freestanding bath with views through crittal style to North Downs
- . Charles Eames style chairs