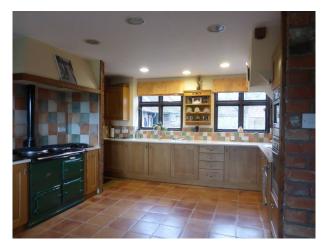

#### **Kitchen Facilities**

- Aga
- Cutlery and Crockery
- Eat In
- Gas Hob
- Large Dining Table
- Open Plan
- Pots and Pans
- Prep Area
- Small Appliances

#### **Kitchen types**

- Rustic Kitchens
- Wooden Units