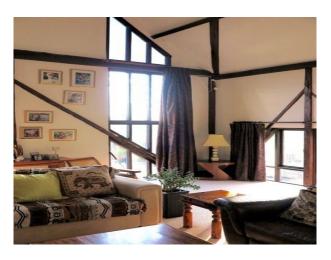

#### Interior

Beautiful interior with a large vaulted lounge, fire place with log burner. 3 reception rooms including a large green room.. The barn has two separate staircases and the internal structure of the barn is made of exposed 16th century oak beams.