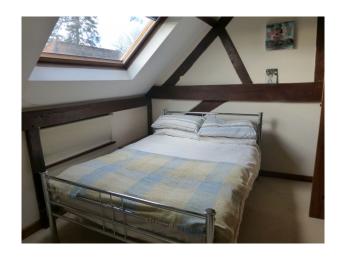

## **Bedroom Types**

- Child's Bedroom
- Double Bedroom
- Dressing Room
- Nursery
- Spare Bedroom
- Teenager's Bedroom

#### Interior

Beautiful interior with a large vaulted lounge, fire place with log burner. 3 reception rooms including a large green room.. The barn has two separate staircases and the internal structure of the barn is made of exposed 16th century oak beams.