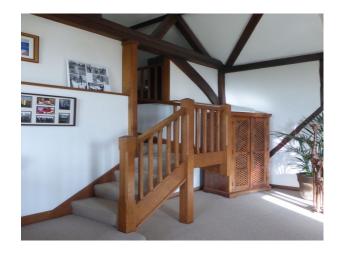

#### Interior

Beautiful interior with a large vaulted lounge, fire place with log burner. 3 reception rooms including a large green room.. The barn has two separate staircases and the internal structure of the barn is made of exposed 16th century oak beams.