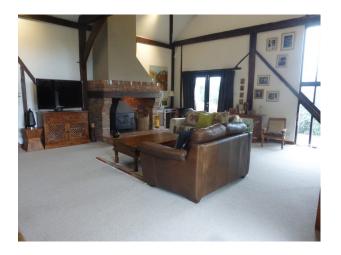

#### Interior

Beautiful interior with a large vaulted lounge, fire place with log burner. 3 reception rooms including a large green room.. The barn has two separate staircases and the internal structure of the barn is made of exposed 16th century oak beams.