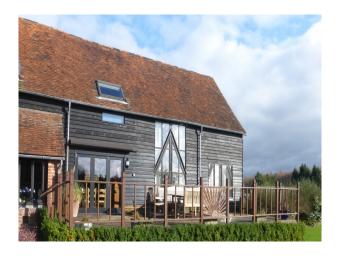

#### Exterior

The Barn is set in one acre within a semi-rural location, overlooking a golf course and woodland beyond. It is a classic barn conversion with black painted wooden boards on the exterior walls and original clay tiles on the roof. The gardens are beautifully maintained and there is an African Breeze House in the corner of the garden. There is also a secluded brick and flint walled courtyard.