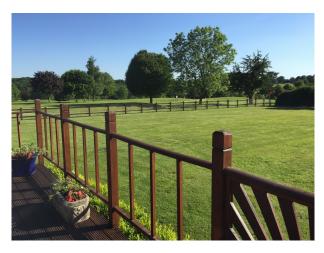

# **Exterior Features**

- Back Garden
- Courtyard
- Formal Gardens
- Garden Shed
- Golf Course
- Walled Garden

#### Exterior

The Barn is set in one acre within a semi-rural location, overlooking a golf course and woodland beyond. It is a classic barn conversion with black painted wooden boards on the exterior walls and original clay tiles on the roof. The gardens are beautifully maintained and there is an African Breeze House in the corner of the garden. There is also a secluded brick and flint walled courtyard.