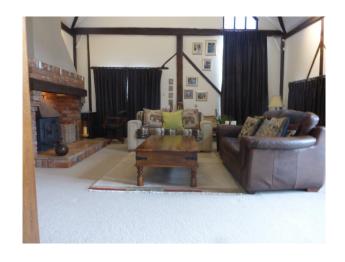

#### Interior

Beautiful interior with a large vaulted lounge, fire place with log burner. 3 reception rooms including a large green room.. The barn has two separate staircases and the internal structure of the barn is made of exposed 16th century oak beams.