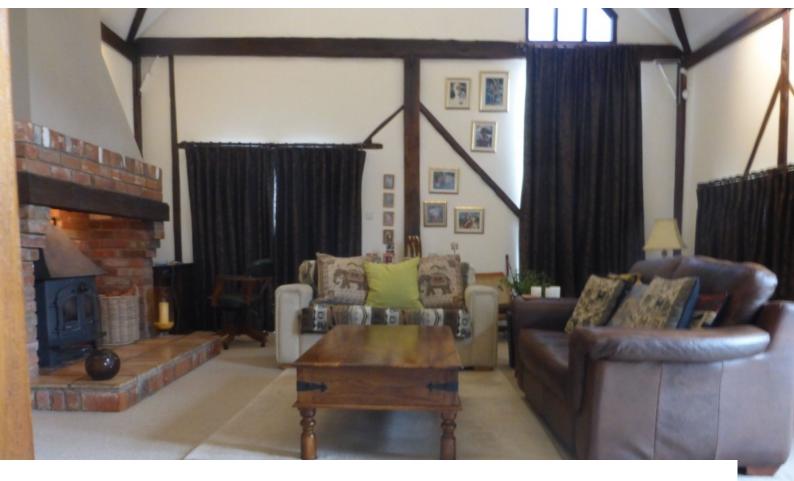

#### Interior

Beautiful interior with a large vaulted lounge, fire place with log burner. 3 reception rooms including a large green room.. The barn has two separate staircases and the internal structure of the barn is made of exposed 16th century oak beams.