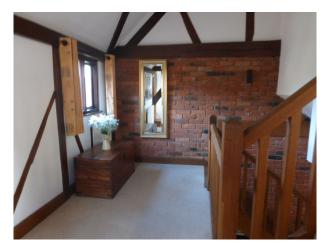

#### Interior

Beautiful interior with a large vaulted lounge, fire place with log burner. 3 reception rooms including a large green room.. The barn has two separate staircases and the internal structure of the barn is made of exposed 16th century oak beams.