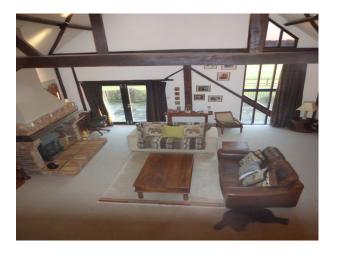

#### Interior

Beautiful interior with a large vaulted lounge, fire place with log burner. 3 reception rooms including a large green room.. The barn has two separate staircases and the internal structure of the barn is made of exposed 16th century oak beams.