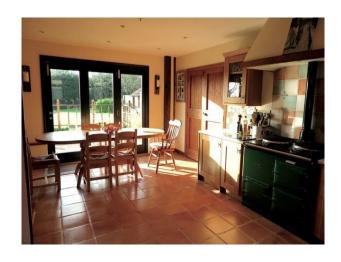

#### **Kitchen Facilities**

- Aga
- Cutlery and Crockery
- Eat In
- Gas Hob
- Large Dining Table
- Open Plan
- Pots and Pans
- Prep Area
- Small Appliances

#### **Kitchen types**

- Rustic Kitchens
- Wooden Units