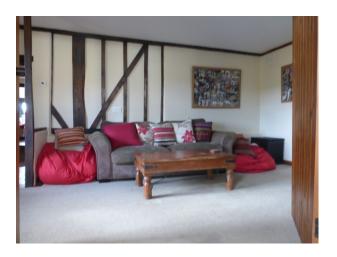

#### Interior

Beautiful interior with a large vaulted lounge, fire place with log burner. 3 reception rooms including a large green room.. The barn has two separate staircases and the internal structure of the barn is made of exposed 16th century oak beams.