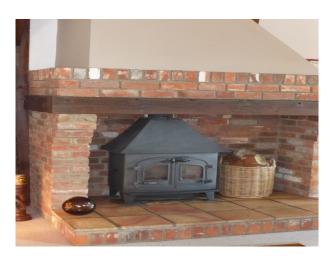

#### **Interior Features**

- Period Fireplace
- Wood Burning Stove

#### Interior

Beautiful interior with a large vaulted lounge, fire place with log burner. 3 reception rooms including a large green room.. The barn has two separate staircases and the internal structure of the barn is made of exposed 16th century oak beams.