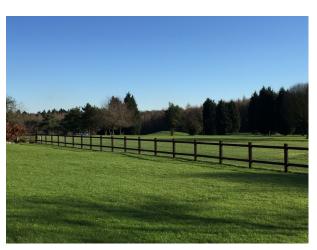

# **Exterior Features**

- Back Garden
- Courtyard
- Formal Gardens
- Garden Shed
- Golf Course
- Walled Garden

#### Exterior

The Barn is set in one acre within a semi-rural location, overlooking a golf course and woodland beyond. It is a classic barn conversion with black painted wooden boards on the exterior walls and original clay tiles on the roof. The gardens are beautifully maintained and there is an African Breeze House in the corner of the garden. There is also a secluded brick and flint walled courtyard.