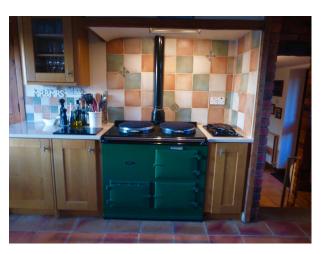

#### **Kitchen Facilities**

- Aga
- Cutlery and Crockery
- Eat In
- Gas Hob
- Large Dining Table
- Open Plan
- Pots and Pans
- Prep Area
- Small Appliances

#### **Kitchen types**

- Rustic Kitchens
- Wooden Units