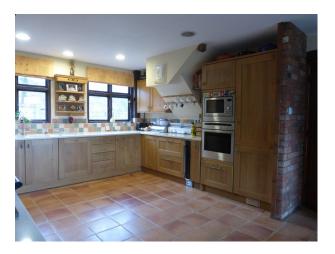

#### **Kitchen Facilities**

- Aga
- Cutlery and Crockery
- Eat In
- Gas Hob
- Large Dining Table
- Open Plan
- Pots and Pans
- Prep Area
- Small Appliances

#### **Kitchen types**

- Rustic Kitchens
- Wooden Units