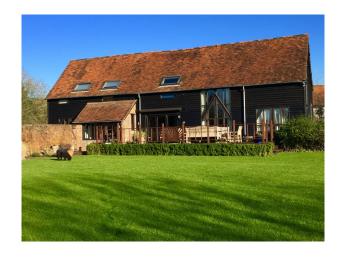

#### Exterior

The Barn is set in one acre within a semi-rural location, overlooking a golf course and woodland beyond. It is a classic barn conversion with black painted wooden boards on the exterior walls and original clay tiles on the roof. The gardens are beautifully maintained and there is an African Breeze House in the corner of the garden. There is also a secluded brick and flint walled courtyard.