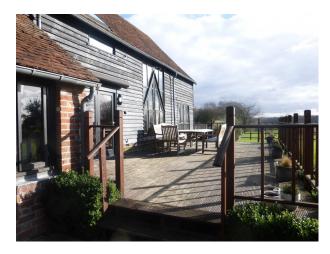

#### Exterior

The Barn is set in one acre within a semi-rural location, overlooking a golf course and woodland beyond. It is a classic barn conversion with black painted wooden boards on the exterior walls and original clay tiles on the roof. The gardens are beautifully maintained and there is an African Breeze House in the corner of the garden. There is also a secluded brick and flint walled courtyard.