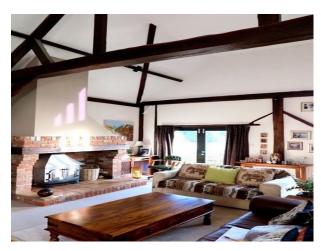

#### Interior

Beautiful interior with a large vaulted lounge, fire place with log burner. 3 reception rooms including a large green room.. The barn has two separate staircases and the internal structure of the barn is made of exposed 16th century oak beams.