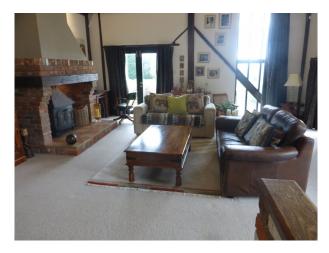

#### Interior

Beautiful interior with a large vaulted lounge, fire place with log burner. 3 reception rooms including a large green room.. The barn has two separate staircases and the internal structure of the barn is made of exposed 16th century oak beams.