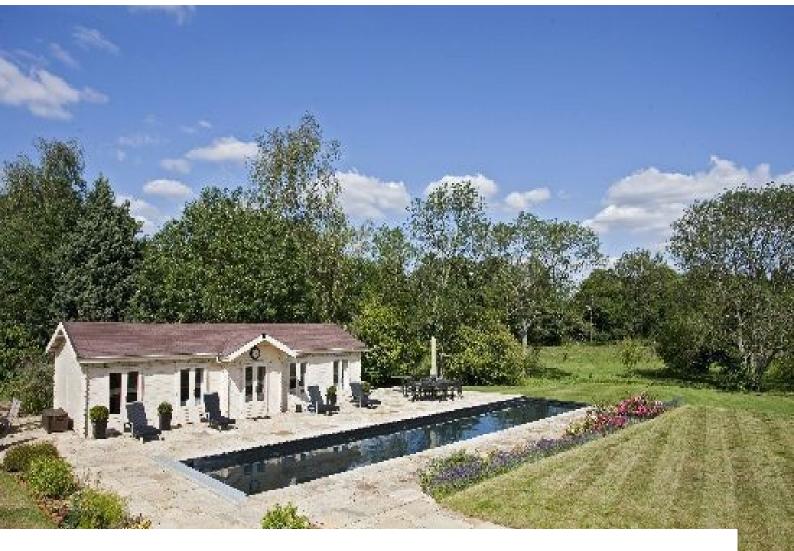

# **SE1190 Contemporary Cabin Film Location**

Contemporary cabin with outdoor swimming pool available for filming and photo shoots.

## **Contemporary Cabin Film Location**

Contemporary cabin with outdoor swimming pool available for filming and photo shoots.

Location: Oxfordshire, United Kingdom

Within the M25: No

Categories: Swimming Pools | Cabins & Portable Structures | Family Modern

#### Interior

Contemporary Cabin Film Location.

Features Include:

- Ultra modern decor
- Wooden floors
- Outside sun terrace
- Surrounded by woodland
- Modern Kitchen

\_