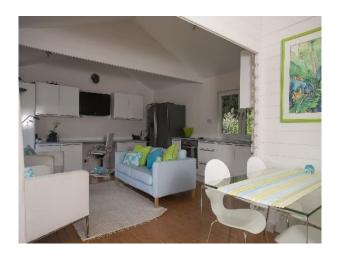

#### Interior

Contemporary Cabin Film Location.

Features Include:

- Ultra modern decor
- Wooden floors
- Outside sun terrace
- Surrounded by woodland
- Modern Kitchen

\_