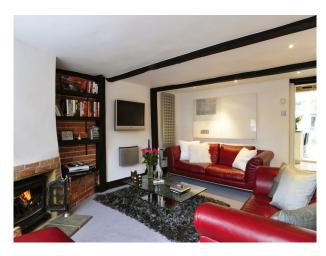

#### **Interior Features**

- Furnished
- Period Fireplace
- Period Staircase

#### Interior

(Dimensions are approximate only!)

Lounge - 15' x 12'\* Red Leather Sofa's\* Grey Carpet\* Brick Fire Surround with Wood Burner\* Feature RadiatorKitchen/Diner - 21' x 10'\* White Hi-Gloss Kitchen Units\* Black Granite Worktops\* Island With Sink\* Ceiling BeamsBedroom - 16' x 14'\* Lime Emulsion\* Cream Curtains\* Views Out To Fabulous Country Gardens And Quaint Brick Houses\* Inset Feature MirrorWet Room\* Good Sized Wet Room\* Beige Stone TilesExternal\* Compact Walled Garden\* Mature Shrubs\* White Shed