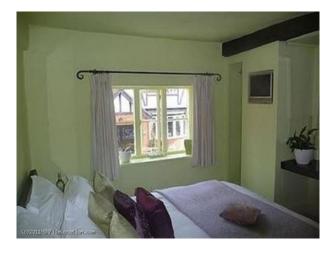

#### **Bedroom Types**

- Walk in Shower
- Double Bedroom
- **Exterior Features** 
  - Garden Shed
  - Walled Garden

#### Interior

(Dimensions are approximate only!)

Lounge - 15' x 12'\* Red Leather Sofa's\* Grey Carpet\* Brick Fire Surround with Wood Burner\* Feature RadiatorKitchen/Diner - 21' x 10'\* White Hi-Gloss Kitchen Units\* Black Granite Worktops\* Island With Sink\* Ceiling BeamsBedroom - 16' x 14'\* Lime Emulsion\* Cream Curtains\* Views Out To Fabulous Country Gardens And Quaint Brick Houses\* Inset Feature MirrorWet Room\* Good Sized Wet Room\* Beige Stone TilesExternal\* Compact Walled Garden\* Mature Shrubs\* White Shed