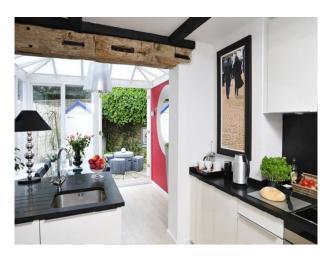

#### Interior

(Dimensions are approximate only!)

Lounge - 15' x 12'\* Red Leather Sofa's\* Grey Carpet\* Brick Fire Surround with Wood Burner\* Feature RadiatorKitchen/Diner - 21' x 10'\* White Hi-Gloss Kitchen Units\* Black Granite Worktops\* Island With Sink\* Ceiling BeamsBedroom - 16' x 14'\* Lime Emulsion\* Cream Curtains\* Views Out To Fabulous Country Gardens And Quaint Brick Houses\* Inset Feature MirrorWet Room\* Good Sized Wet Room\* Beige Stone TilesExternal\* Compact Walled Garden\* Mature Shrubs\* White Shed