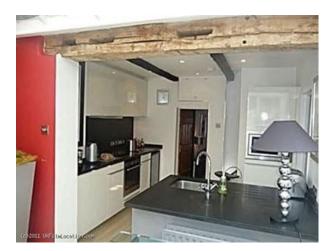

## Rooms

Residential View

- Kitchen types
  - Contemporary Kitchen
  - Cream & White Units

#### Interior

(Dimensions are approximate only!)

Lounge - 15' x 12'\* Red Leather Sofa's\* Grey Carpet\* Brick Fire Surround with Wood Burner\* Feature RadiatorKitchen/Diner - 21' x 10'\* White Hi-Gloss Kitchen Units\* Black Granite Worktops\* Island With Sink\* Ceiling BeamsBedroom - 16' x 14'\* Lime Emulsion\* Cream Curtains\* Views Out To Fabulous Country Gardens And Quaint Brick Houses\* Inset Feature MirrorWet Room\* Good Sized Wet Room\* Beige Stone TilesExternal\* Compact Walled Garden\* Mature Shrubs\* White Shed