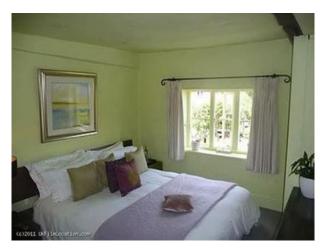

#### Interior

(Dimensions are approximate only!)

Lounge - 15' x 12'\* Red Leather Sofa's\* Grey Carpet\* Brick Fire Surround with Wood Burner\* Feature RadiatorKitchen/Diner - 21' x 10'\* White Hi-Gloss Kitchen Units\* Black Granite Worktops\* Island With Sink\* Ceiling BeamsBedroom - 16' x 14'\* Lime Emulsion\* Cream Curtains\* Views Out To Fabulous Country Gardens And Quaint Brick Houses\* Inset Feature MirrorWet Room\* Good Sized Wet Room\* Beige Stone TilesExternal\* Compact Walled Garden\* Mature Shrubs\* White Shed