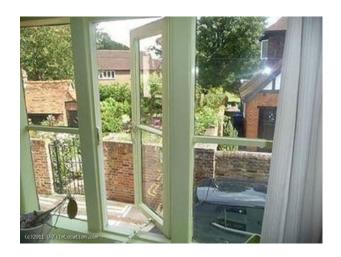

#### Interior

(Dimensions are approximate only!)

Lounge - 15' x 12'\* Red Leather Sofa's\* Grey Carpet\* Brick Fire Surround with Wood Burner\* Feature RadiatorKitchen/Diner - 21' x 10'\* White Hi-Gloss Kitchen Units\* Black Granite Worktops\* Island With Sink\* Ceiling BeamsBedroom - 16' x 14'\* Lime Emulsion\* Cream Curtains\* Views Out To Fabulous Country Gardens And Quaint Brick Houses\* Inset Feature MirrorWet Room\* Good Sized Wet Room\* Beige Stone TilesExternal\* Compact Walled Garden\* Mature Shrubs\* White Shed