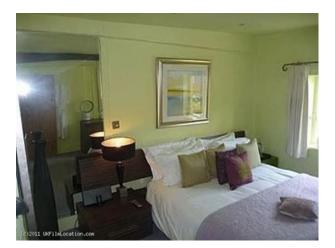

#### **Bedroom Types**

- Walk in Shower
- Double Bedroom
- **Exterior Features** 
  - Garden Shed
  - Walled Garden

#### Interior

(Dimensions are approximate only!)

Lounge - 15' x 12'\* Red Leather Sofa's\* Grey Carpet\* Brick Fire Surround with Wood Burner\* Feature RadiatorKitchen/Diner - 21' x 10'\* White Hi-Gloss Kitchen Units\* Black Granite Worktops\* Island With Sink\* Ceiling BeamsBedroom - 16' x 14'\* Lime Emulsion\* Cream Curtains\* Views Out To Fabulous Country Gardens And Quaint Brick Houses\* Inset Feature MirrorWet Room\* Good Sized Wet Room\* Beige Stone TilesExternal\* Compact Walled Garden\* Mature Shrubs\* White Shed