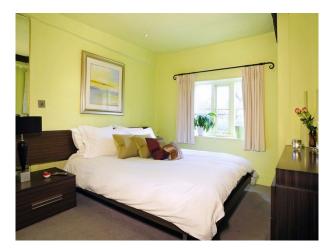

#### Interior

(Dimensions are approximate only!)

Lounge - 15' x 12'\* Red Leather Sofa's\* Grey Carpet\* Brick Fire Surround with Wood Burner\* Feature RadiatorKitchen/Diner - 21' x 10'\* White Hi-Gloss Kitchen Units\* Black Granite Worktops\* Island With Sink\* Ceiling BeamsBedroom - 16' x 14'\* Lime Emulsion\* Cream Curtains\* Views Out To Fabulous Country Gardens And Quaint Brick Houses\* Inset Feature MirrorWet Room\* Good Sized Wet Room\* Beige Stone TilesExternal\* Compact Walled Garden\* Mature Shrubs\* White Shed