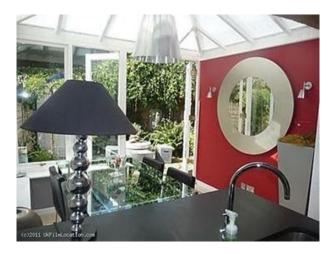

#### Interior

(Dimensions are approximate only!)

Lounge - 15' x 12'\* Red Leather Sofa's\* Grey Carpet\* Brick Fire Surround with Wood Burner\* Feature RadiatorKitchen/Diner - 21' x 10'\* White Hi-Gloss Kitchen Units\* Black Granite Worktops\* Island With Sink\* Ceiling BeamsBedroom - 16' x 14'\* Lime Emulsion\* Cream Curtains\* Views Out To Fabulous Country Gardens And Quaint Brick Houses\* Inset Feature MirrorWet Room\* Good Sized Wet Room\* Beige Stone TilesExternal\* Compact Walled Garden\* Mature Shrubs\* White Shed