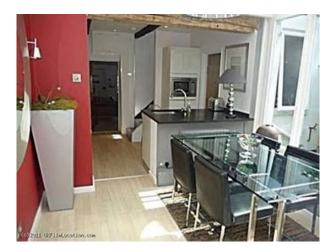

## Rooms

Residential View

- Kitchen types
  - Contemporary Kitchen
  - Cream & White Units

#### Interior

(Dimensions are approximate only!)

Lounge - 15' x 12'\* Red Leather Sofa's\* Grey Carpet\* Brick Fire Surround with Wood Burner\* Feature RadiatorKitchen/Diner - 21' x 10'\* White Hi-Gloss Kitchen Units\* Black Granite Worktops\* Island With Sink\* Ceiling BeamsBedroom - 16' x 14'\* Lime Emulsion\* Cream Curtains\* Views Out To Fabulous Country Gardens And Quaint Brick Houses\* Inset Feature MirrorWet Room\* Good Sized Wet Room\* Beige Stone TilesExternal\* Compact Walled Garden\* Mature Shrubs\* White Shed