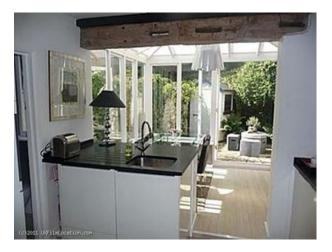

#### Interior

(Dimensions are approximate only!)

Lounge - 15' x 12'\* Red Leather Sofa's\* Grey Carpet\* Brick Fire Surround with Wood Burner\* Feature RadiatorKitchen/Diner - 21' x 10'\* White Hi-Gloss Kitchen Units\* Black Granite Worktops\* Island With Sink\* Ceiling BeamsBedroom - 16' x 14'\* Lime Emulsion\* Cream Curtains\* Views Out To Fabulous Country Gardens And Quaint Brick Houses\* Inset Feature MirrorWet Room\* Good Sized Wet Room\* Beige Stone TilesExternal\* Compact Walled Garden\* Mature Shrubs\* White Shed