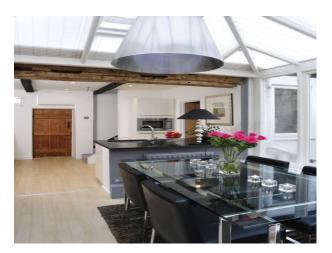

# **Kitchen Facilities**

• Island

Views

• Large Dining Table

## Rooms

Residential View

- Kitchen types
  - Contemporary Kitchen
  - Cream & White Units

#### Interior

(Dimensions are approximate only!)

Lounge - 15' x 12'\* Red Leather Sofa's\* Grey Carpet\* Brick Fire Surround with Wood Burner\* Feature RadiatorKitchen/Diner - 21' x 10'\* White Hi-Gloss Kitchen Units\* Black Granite Worktops\* Island With Sink\* Ceiling BeamsBedroom - 16' x 14'\* Lime Emulsion\* Cream Curtains\* Views Out To Fabulous Country Gardens And Quaint Brick Houses\* Inset Feature MirrorWet Room\* Good Sized Wet Room\* Beige Stone TilesExternal\* Compact Walled Garden\* Mature Shrubs\* White Shed