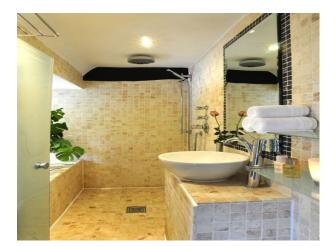

### **Features:**

**Bathroom Types** 

#### **Bedroom Types**

- Walk in Shower
- Double Bedroom
- **Exterior Features** 
  - Garden Shed
  - Walled Garden

#### Interior

(Dimensions are approximate only!)

Lounge - 15' x 12'\* Red Leather Sofa's\* Grey Carpet\* Brick Fire Surround with Wood Burner\* Feature RadiatorKitchen/Diner - 21' x 10'\* White Hi-Gloss Kitchen Units\* Black Granite Worktops\* Island With Sink\* Ceiling BeamsBedroom - 16' x 14'\* Lime Emulsion\* Cream Curtains\* Views Out To Fabulous Country Gardens And Quaint Brick Houses\* Inset Feature MirrorWet Room\* Good Sized Wet Room\* Beige Stone TilesExternal\* Compact Walled Garden\* Mature Shrubs\* White Shed