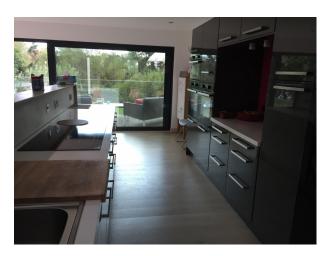

# Kitchen types

- Coloured Units
- Contemporary Kitchen
- Kitchen With Island

Parking Rooms Views Walls & Windows

- Driveway
- Off Street Parking
- On Street Parking
- Secure Parking
- Dining Room
- Hallway
- Living Room
- Lounge
- Office

### Interior

Modern clean lines, open plan kitchen diner with large balcony. Lift to first floor . Upside down house.