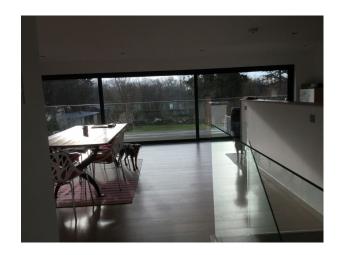

### Interior

Modern clean lines, open plan kitchen diner with large balcony. Lift to first floor . Upside down house.