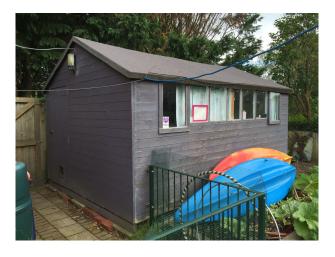

Categories: Designer Houses | Ponds | Lakes | Islands | Woodland | Family Modern

No Bedrooms: 4 No Bathrooms: 5

## **Features:**

| <b>Bathroom Types</b> | <b>Bedroom Types</b> | Exterior Features                | Facilities                      |
|-----------------------|----------------------|----------------------------------|---------------------------------|
| • Cloakroom/WC        | • Double Bedroom     | Back Garden                      | • Domestic Power                |
| • En-suite Bathroom   | • Teenager's Bedroom | • Balcony                        | • Internet Access               |
| • Family Bathroom     |                      | <ul> <li>Decking</li> </ul>      | <ul> <li>Mains Water</li> </ul> |
| Modern Bathroom       |                      | • Front Garden                   | <ul><li>Toilets</li></ul>       |
| • Shower Room         |                      | <ul> <li>Garden Shed</li> </ul>  |                                 |
|                       |                      | <ul> <li>Outbuildings</li> </ul> |                                 |
|                       |                      |                                  |                                 |