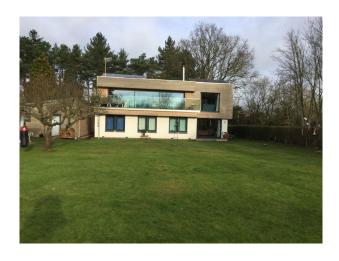

### Interior

Modern clean lines, open plan kitchen diner with large balcony. Lift to first floor . Upside down house.

### Exterior

We live down a gravel tree lined track. We have lake views from three sides of the property with lots of natural light.its beautiful here whatever the season with different lights on the lake, sun rise from the balcony and sunset from the front of the house. We have a large lawn area at the back, with mature trees hosting a fitness punch bag, and a small wild flower area in the front. A slate path leads to a modern front door, to the right is a gravel drive with parking for five cars.