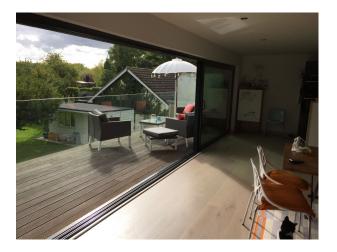

### Interior

Modern clean lines, open plan kitchen diner with large balcony. Lift to first floor . Upside down house.

### Exterior

We live down a gravel tree lined track. We have lake views from three sides of the property with lots of natural light.its beautiful here whatever the season with different lights on the lake, sun rise from the balcony and sunset from the front of the house. We have a large lawn area at the back, with mature trees hosting a fitness punch bag, and a small wild flower area in the front. A slate path leads to a modern front door, to the right is a gravel drive with parking for five cars.