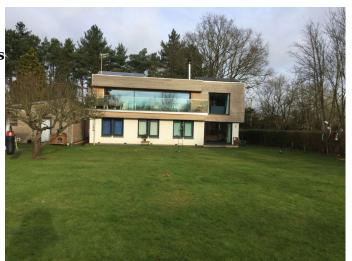

### Interior

Modern clean lines, open plan kitchen diner with large balcony. Lift to first floor . Upside down house.

### Exterior

We live down a gravel tree lined track. We have lake views from three sides of the property with lots of natural light.its beautiful here whatever the season with different lights on the lake, sun rise from the balcony and sunset from the front of the house. We have a large lawn area at the back, with mature trees hosting a fitness punch bag, and a small wild flower area in the front. A slate path leads to a modern front door, to the right is a gravel drive with parking for five cars.