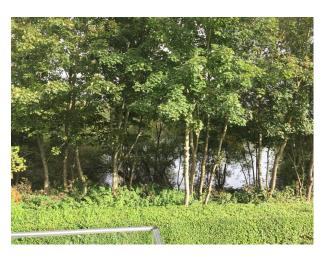

- Lake View
- Exposed Brick Walls
- Large Windows
- Painted Walls

### Exterior

We live down a gravel tree lined track. We have lake views from three sides of the property with lots of natural light.its beautiful here whatever the season with different lights on the lake, sun rise from the balcony and sunset from the front of the house. We have a large lawn area at the back, with mature trees hosting a fitness punch bag, and a small wild flower area in the front. A slate path leads to a modern front door, to the right is a gravel drive with parking for five cars.