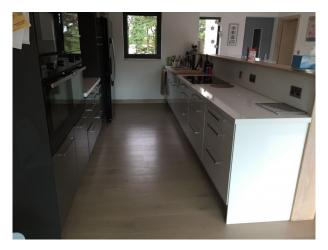

# Kitchen types

- Coloured Units
- Contemporary Kitchen
- Kitchen With Island

Parking Rooms Views Walls & Windows

- Driveway
- Off Street Parking
- On Street Parking
- Secure Parking
- Dining Room
- Hallway
- Living Room
- Lounge
- Office

### Interior

Modern clean lines, open plan kitchen diner with large balcony. Lift to first floor . Upside down house.