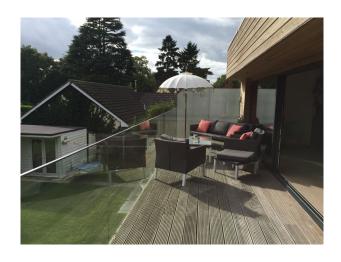

### Interior

Modern clean lines, open plan kitchen diner with large balcony. Lift to first floor . Upside down house.

### Exterior

We live down a gravel tree lined track. We have lake views from three sides of the property with lots of natural light.its beautiful here whatever the season with different lights on the lake, sun rise from the balcony and sunset from the front of the house. We have a large lawn area at the back, with mature trees hosting a fitness punch bag, and a small wild flower area in the front. A slate path leads to a modern front door, to the right is a gravel drive with parking for five cars.