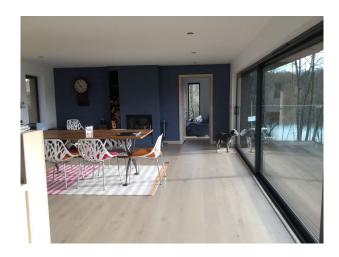

### Interior

Modern clean lines, open plan kitchen diner with large balcony. Lift to first floor . Upside down house.

### Exterior

We live down a gravel tree lined track. We have lake views from three sides of the property with lots of natural light.its beautiful here whatever the season with different lights on the lake, sun rise from the balcony and sunset from the front of the house. We have a large lawn area at the back, with mature trees hosting a fitness punch bag, and a small wild flower area in the front. A slate path leads to a modern front door, to the right is a gravel drive with parking for five cars.