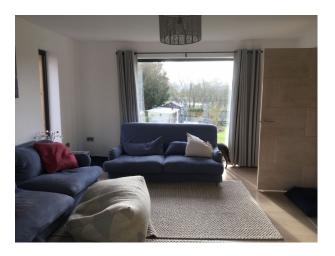

# Kitchen types

- Coloured Units
- Contemporary Kitchen
- Kitchen With Island

Parking Rooms Views Walls & Windows

- Driveway
- Off Street Parking
- On Street Parking
- Secure Parking
- Dining Room
- Hallway
- Living Room
- Lounge
- Office

### Exterior

We live down a gravel tree lined track. We have lake views from three sides of the property with lots of natural light.its beautiful here whatever the season with different lights on the lake, sun rise from the balcony and sunset from the front of the house. We have a large lawn area at the back, with mature trees hosting a fitness punch bag, and a small wild flower area in the front. A slate path leads to a modern front door, to the right is a gravel drive with parking for five cars.