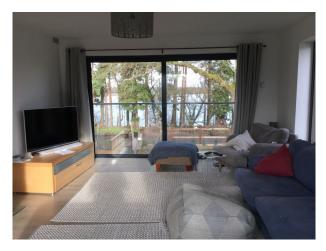

### Exterior

We live down a gravel tree lined track. We have lake views from three sides of the property with lots of natural light.its beautiful here whatever the season with different lights on the lake, sun rise from the balcony and sunset from the front of the house. We have a large lawn area at the back, with mature trees hosting a fitness punch bag, and a small wild flower area in the front. A slate path leads to a modern front door, to the right is a gravel drive with parking for five cars.