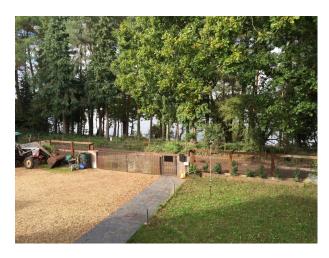

### Exterior

We live down a gravel tree lined track. We have lake views from three sides of the property with lots of natural light.its beautiful here whatever the season with different lights on the lake, sun rise from the balcony and sunset from the front of the house. We have a large lawn area at the back, with mature trees hosting a fitness punch bag, and a small wild flower area in the front. A slate path leads to a modern front door, to the right is a gravel drive with parking for five cars.