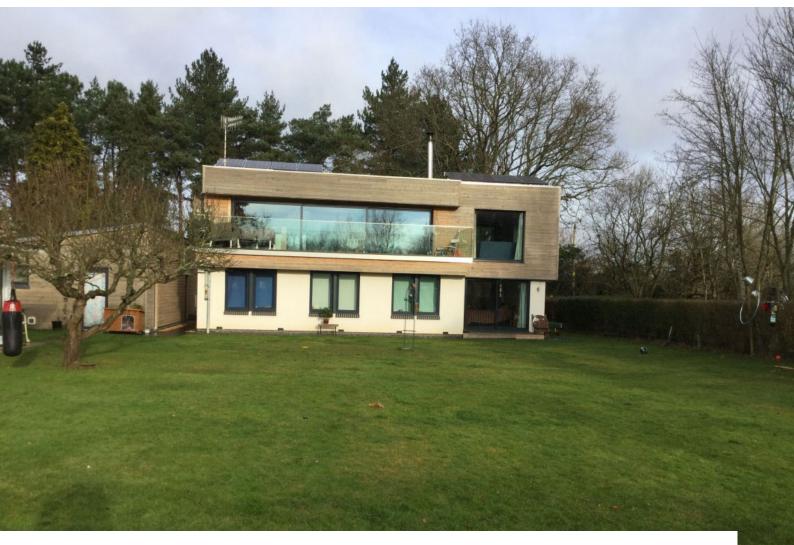

### Interior

Modern clean lines, open plan kitchen diner with large balcony. Lift to first floor . Upside down house.

### Exterior

We live down a gravel tree lined track. We have lake views from three sides of the property with lots of natural light.its beautiful here whatever the season with different lights on the lake, sun rise from the balcony and sunset from the front of the house. We have a large lawn area at the back, with mature trees hosting a fitness punch bag, and a small wild flower area in the front. A slate path leads to a modern front door, to the right is a gravel drive with parking for five cars.