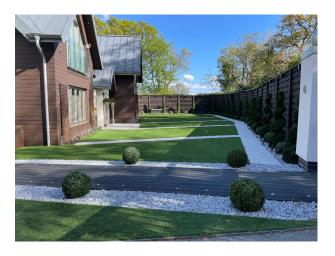

#### **Exterior**

The house is about 15 years old and set within 2 acres of grounds, both grass and woodland surrounded by further woodland, fields and countryside views. It sits at the end of a private country road.