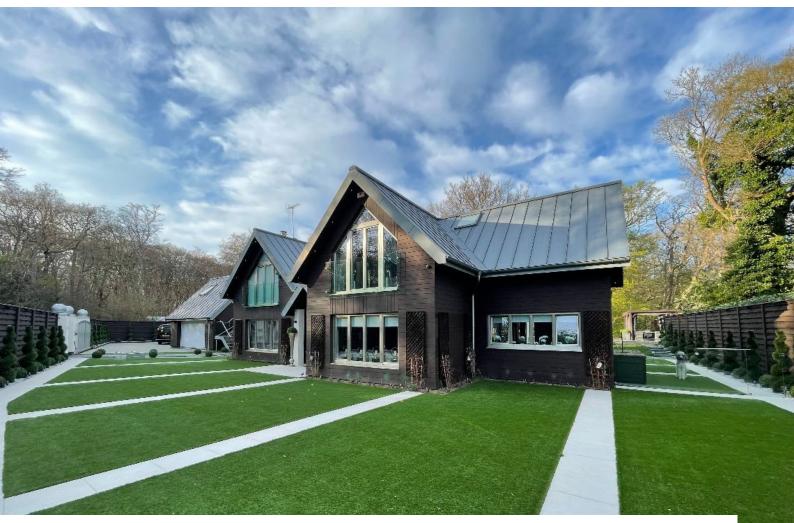

#### Interior

The house is detached, modern and contemporary with parking at the front. The property has five bedrooms, 3 ensuites, one main bathroom and a further 3 bathrooms.

#### **Exterior**

The house is about 15 years old and set within 2 acres of grounds, both grass and woodland surrounded by further woodland, fields and countryside views. It sits at the end of a private country road.