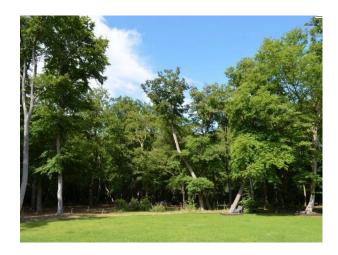

#### **Exterior**

The house is about 15 years old and set within 2 acres of grounds, both grass and woodland surrounded by further woodland, fields and countryside views. It sits at the end of a private country road.