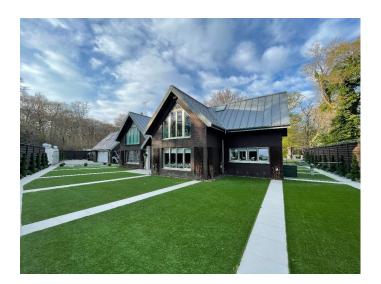

#### Interior

The house is detached, modern and contemporary with parking at the front. The property has five bedrooms, 3 ensuites, one main bathroom and a further 3 bathrooms.

#### **Exterior**

The house is about 15 years old and set within 2 acres of grounds, both grass and woodland surrounded by further woodland, fields and countryside views. It sits at the end of a private country road.