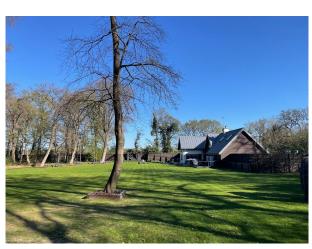

#### **Exterior**

The house is about 15 years old and set within 2 acres of grounds, both grass and woodland surrounded by further woodland, fields and countryside views. It sits at the end of a private country road.