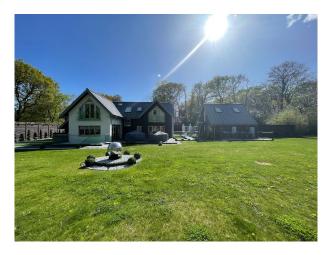

#### **Exterior**

The house is about 15 years old and set within 2 acres of grounds, both grass and woodland surrounded by further woodland, fields and countryside views. It sits at the end of a private country road.