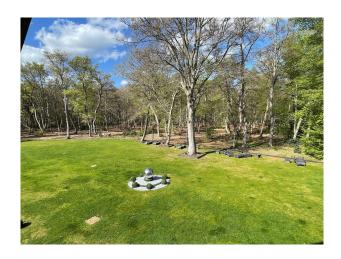

#### **Exterior**

The house is about 15 years old and set within 2 acres of grounds, both grass and woodland surrounded by further woodland, fields and countryside views. It sits at the end of a private country road.