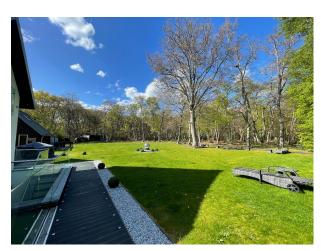

#### **Exterior**

The house is about 15 years old and set within 2 acres of grounds, both grass and woodland surrounded by further woodland, fields and countryside views. It sits at the end of a private country road.