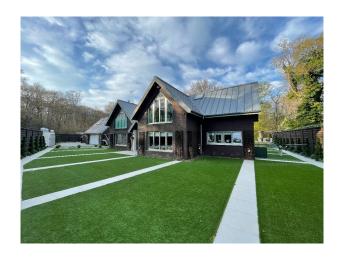

#### Interior

The house is detached, modern and contemporary with parking at the front. The property has five bedrooms, 3 ensuites, one main bathroom and a further 3 bathrooms.

#### **Exterior**

The house is about 15 years old and set within 2 acres of grounds, both grass and woodland surrounded by further woodland, fields and countryside views. It sits at the end of a private country road.