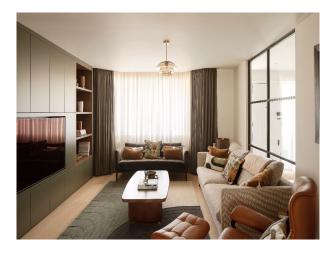

### Interior

This stunning detached house has been recently renovated to create a contemporary and elegant home that blends minimalist design with stylish details. The house benefits from an abundance of natural light, with spacious corridors and natural, earthy tones creating a serene atmosphere throughout. The south-facing kitchen is a highlight, featuring a large open-plan layout with a dining table and sofa area. The spacious master suite is a calming retreat, complete with a huge walk-in wardrobe and an elegant bathroom adorned in natural tones. The house also benefits from two children's bedrooms, an office and large loft.