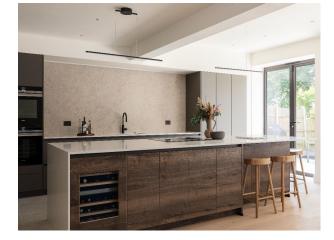

### Interior

This stunning detached house has been recently renovated to create a contemporary and elegant home that blends minimalist design with stylish details. The house benefits from an abundance of natural light, with spacious corridors and natural, earthy tones creating a serene atmosphere throughout. The south-facing kitchen is a highlight, featuring a large open-plan layout with a dining table and sofa area. The spacious master suite is a calming retreat, complete with a huge walk-in wardrobe and an elegant bathroom adorned in natural tones. The house also benefits from two children's bedrooms, an office and large loft.