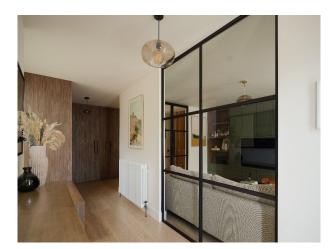

### Interior

This stunning detached house has been recently renovated to create a contemporary and elegant home that blends minimalist design with stylish details. The house benefits from an abundance of natural light, with spacious corridors and natural, earthy tones creating a serene atmosphere throughout. The south-facing kitchen is a highlight, featuring a large open-plan layout with a dining table and sofa area. The spacious master suite is a calming retreat, complete with a huge walk-in wardrobe and an elegant bathroom adorned in natural tones. The house also benefits from two children's bedrooms, an office and large loft.