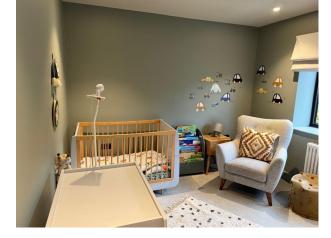

### Interior

This stunning detached house has been recently renovated to create a contemporary and elegant home that blends minimalist design with stylish details. The house benefits from an abundance of natural light, with spacious corridors and natural, earthy tones creating a serene atmosphere throughout. The south-facing kitchen is a highlight, featuring a large open-plan layout with a dining table and sofa area. The spacious master suite is a calming retreat, complete with a huge walk-in wardrobe and an elegant bathroom adorned in natural tones. The house also benefits from two children's bedrooms, an office and large loft.