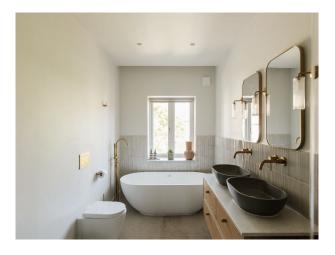

### Interior

This stunning detached house has been recently renovated to create a contemporary and elegant home that blends minimalist design with stylish details. The house benefits from an abundance of natural light, with spacious corridors and natural, earthy tones creating a serene atmosphere throughout. The south-facing kitchen is a highlight, featuring a large open-plan layout with a dining table and sofa area. The spacious master suite is a calming retreat, complete with a huge walk-in wardrobe and an elegant bathroom adorned in natural tones. The house also benefits from two children's bedrooms, an office and large loft.