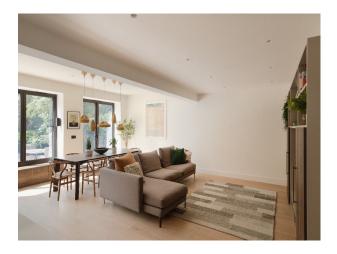

### Interior

This stunning detached house has been recently renovated to create a contemporary and elegant home that blends minimalist design with stylish details. The house benefits from an abundance of natural light, with spacious corridors and natural, earthy tones creating a serene atmosphere throughout. The south-facing kitchen is a highlight, featuring a large open-plan layout with a dining table and sofa area. The spacious master suite is a calming retreat, complete with a huge walk-in wardrobe and an elegant bathroom adorned in natural tones. The house also benefits from two children's bedrooms, an office and large loft.