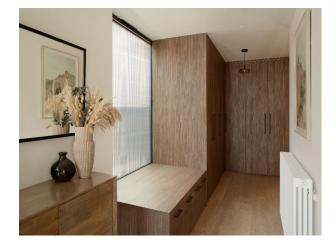

### Interior

This stunning detached house has been recently renovated to create a contemporary and elegant home that blends minimalist design with stylish details. The house benefits from an abundance of natural light, with spacious corridors and natural, earthy tones creating a serene atmosphere throughout. The south-facing kitchen is a highlight, featuring a large open-plan layout with a dining table and sofa area. The spacious master suite is a calming retreat, complete with a huge walk-in wardrobe and an elegant bathroom adorned in natural tones. The house also benefits from two children's bedrooms, an office and large loft.