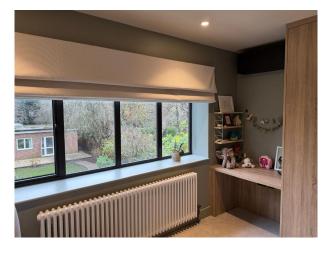

### Interior

This stunning detached house has been recently renovated to create a contemporary and elegant home that blends minimalist design with stylish details. The house benefits from an abundance of natural light, with spacious corridors and natural, earthy tones creating a serene atmosphere throughout. The south-facing kitchen is a highlight, featuring a large open-plan layout with a dining table and sofa area. The spacious master suite is a calming retreat, complete with a huge walk-in wardrobe and an elegant bathroom adorned in natural tones. The house also benefits from two children's bedrooms, an office and large loft.