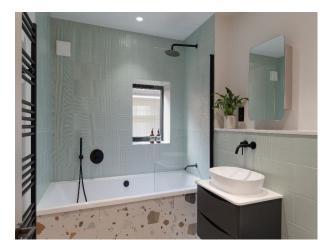

### Interior

This stunning detached house has been recently renovated to create a contemporary and elegant home that blends minimalist design with stylish details. The house benefits from an abundance of natural light, with spacious corridors and natural, earthy tones creating a serene atmosphere throughout. The south-facing kitchen is a highlight, featuring a large open-plan layout with a dining table and sofa area. The spacious master suite is a calming retreat, complete with a huge walk-in wardrobe and an elegant bathroom adorned in natural tones. The house also benefits from two children's bedrooms, an office and large loft.