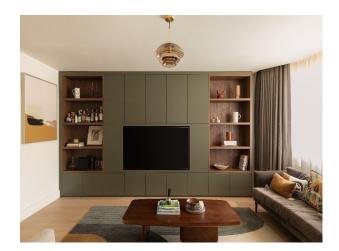

### Interior

This stunning detached house has been recently renovated to create a contemporary and elegant home that blends minimalist design with stylish details. The house benefits from an abundance of natural light, with spacious corridors and natural, earthy tones creating a serene atmosphere throughout. The south-facing kitchen is a highlight, featuring a large open-plan layout with a dining table and sofa area. The spacious master suite is a calming retreat, complete with a huge walk-in wardrobe and an elegant bathroom adorned in natural tones. The house also benefits from two children's bedrooms, an office and large loft.