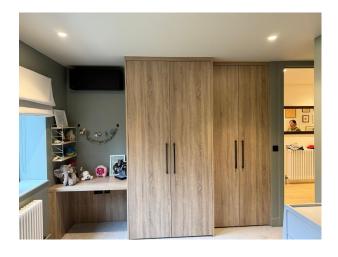

### Interior

This stunning detached house has been recently renovated to create a contemporary and elegant home that blends minimalist design with stylish details. The house benefits from an abundance of natural light, with spacious corridors and natural, earthy tones creating a serene atmosphere throughout. The south-facing kitchen is a highlight, featuring a large open-plan layout with a dining table and sofa area. The spacious master suite is a calming retreat, complete with a huge walk-in wardrobe and an elegant bathroom adorned in natural tones. The house also benefits from two children's bedrooms, an office and large loft.