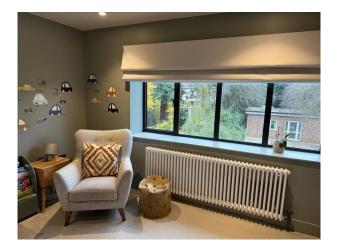

### Interior

This stunning detached house has been recently renovated to create a contemporary and elegant home that blends minimalist design with stylish details. The house benefits from an abundance of natural light, with spacious corridors and natural, earthy tones creating a serene atmosphere throughout. The south-facing kitchen is a highlight, featuring a large open-plan layout with a dining table and sofa area. The spacious master suite is a calming retreat, complete with a huge walk-in wardrobe and an elegant bathroom adorned in natural tones. The house also benefits from two children's bedrooms, an office and large loft.