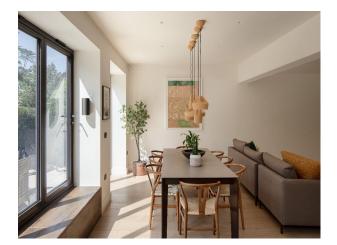

### Interior

This stunning detached house has been recently renovated to create a contemporary and elegant home that blends minimalist design with stylish details. The house benefits from an abundance of natural light, with spacious corridors and natural, earthy tones creating a serene atmosphere throughout. The south-facing kitchen is a highlight, featuring a large open-plan layout with a dining table and sofa area. The spacious master suite is a calming retreat, complete with a huge walk-in wardrobe and an elegant bathroom adorned in natural tones. The house also benefits from two children's bedrooms, an office and large loft.