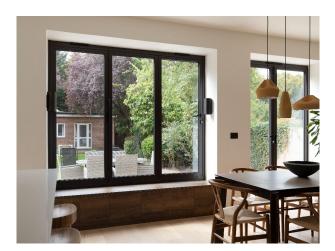

### Interior

This stunning detached house has been recently renovated to create a contemporary and elegant home that blends minimalist design with stylish details. The house benefits from an abundance of natural light, with spacious corridors and natural, earthy tones creating a serene atmosphere throughout. The south-facing kitchen is a highlight, featuring a large open-plan layout with a dining table and sofa area. The spacious master suite is a calming retreat, complete with a huge walk-in wardrobe and an elegant bathroom adorned in natural tones. The house also benefits from two children's bedrooms, an office and large loft.