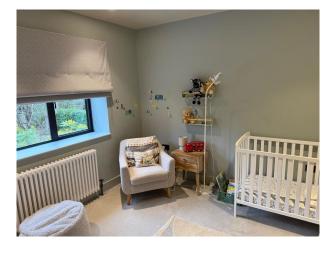

### Interior

This stunning detached house has been recently renovated to create a contemporary and elegant home that blends minimalist design with stylish details. The house benefits from an abundance of natural light, with spacious corridors and natural, earthy tones creating a serene atmosphere throughout. The south-facing kitchen is a highlight, featuring a large open-plan layout with a dining table and sofa area. The spacious master suite is a calming retreat, complete with a huge walk-in wardrobe and an elegant bathroom adorned in natural tones. The house also benefits from two children's bedrooms, an office and large loft.