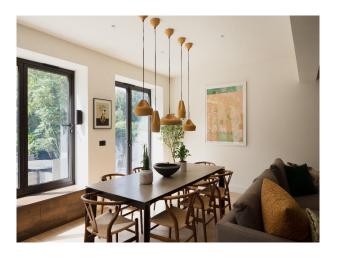

### Interior

This stunning detached house has been recently renovated to create a contemporary and elegant home that blends minimalist design with stylish details. The house benefits from an abundance of natural light, with spacious corridors and natural, earthy tones creating a serene atmosphere throughout. The south-facing kitchen is a highlight, featuring a large open-plan layout with a dining table and sofa area. The spacious master suite is a calming retreat, complete with a huge walk-in wardrobe and an elegant bathroom adorned in natural tones. The house also benefits from two children's bedrooms, an office and large loft.