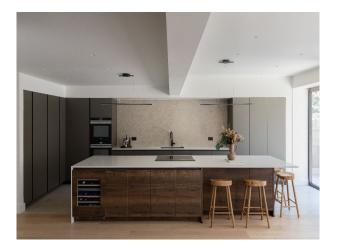

### Interior

This stunning detached house has been recently renovated to create a contemporary and elegant home that blends minimalist design with stylish details. The house benefits from an abundance of natural light, with spacious corridors and natural, earthy tones creating a serene atmosphere throughout. The south-facing kitchen is a highlight, featuring a large open-plan layout with a dining table and sofa area. The spacious master suite is a calming retreat, complete with a huge walk-in wardrobe and an elegant bathroom adorned in natural tones. The house also benefits from two children's bedrooms, an office and large loft.