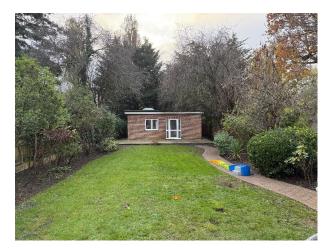

Family Modern

**Features:** 

### Interior

This stunning detached house has been recently renovated to create a contemporary and elegant home that blends minimalist design with stylish details. The house benefits from an abundance of natural light, with spacious corridors and natural, earthy tones creating a serene atmosphere throughout. The south-facing kitchen is a highlight, featuring a large open-plan layout with a dining table and sofa area. The spacious master suite is a calming retreat, complete with a huge walk-in wardrobe and an elegant bathroom adorned in natural tones. The house also benefits from two children's bedrooms, an office and large loft.

#### Exterior

There is a large driveway which can be used for filming