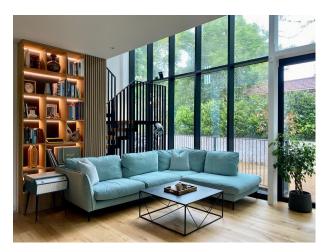

### Interior

 $4\ bedrooms,\,3\ bathrooms,\,1\ toilet.$  cinema type room, empty around 35m2