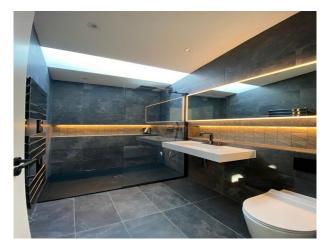

### Interior

 $4\ bedrooms,\,3\ bathrooms,\,1\ toilet.$  cinema type room, empty around 35m2