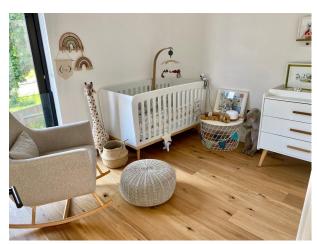

### Interior

 $4\ bedrooms,\,3\ bathrooms,\,1\ toilet.$  cinema type room, empty around 35m2