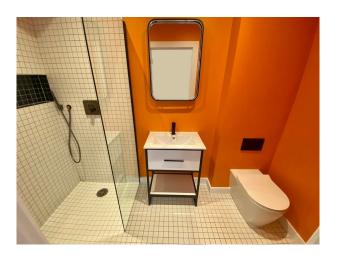

### Interior

 $4\ bedrooms,\,3\ bathrooms,\,1\ toilet.$  cinema type room, empty around 35m2