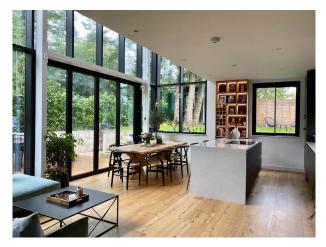

### Interior

 $4\ bedrooms,\,3\ bathrooms,\,1\ toilet.$  cinema type room, empty around 35m2