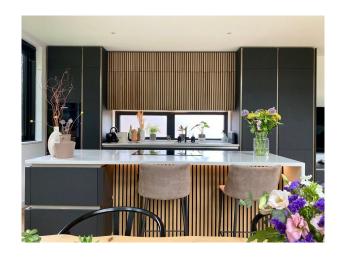

### Interior

 $4\ bedrooms,\,3\ bathrooms,\,1\ toilet.$  cinema type room, empty around 35m2