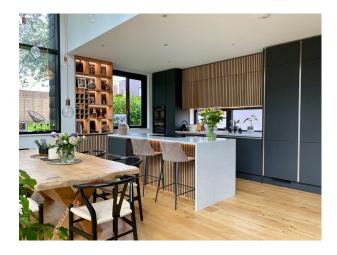

### Interior

 $4\ bedrooms,\,3\ bathrooms,\,1\ toilet.$  cinema type room, empty around 35m2