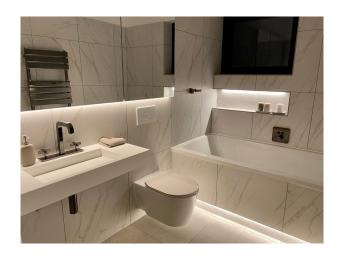

### Interior

 $4\ bedrooms,\,3\ bathrooms,\,1\ toilet.$  cinema type room, empty around 35m2