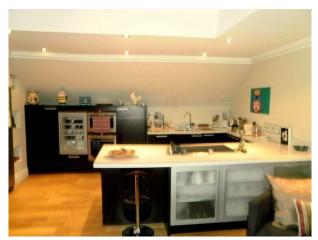

## **Features:**

| <b>Bathroom Types</b>                                               | <b>Bedroom Types</b>                                      | Facilities                                                            | Floors                                           |
|---------------------------------------------------------------------|-----------------------------------------------------------|-----------------------------------------------------------------------|--------------------------------------------------|
| Modern Bathroom                                                     | <ul><li>Double Bedroom</li><li>Walk In Wardrobe</li></ul> | <ul><li>Internet Access</li><li>Mains Water</li><li>Toilets</li></ul> | <ul><li>Carpet</li><li>Real Wood Floor</li></ul> |
| Interior Features                                                   | Kitchen Facilities                                        | Kitchen types                                                         | Parking                                          |
| <ul><li>Furnished</li><li>Period Staircase</li></ul>                | <ul><li> Breakfast Bar</li><li> Open Plan</li></ul>       | • Coloured Units                                                      | • On Street Parking                              |
| Rooms                                                               | Views                                                     | Walls & Windows                                                       |                                                  |
| <ul><li> Home Office</li><li> Living Room</li><li> Office</li></ul> | • City Scape View                                         | <ul><li> Large Windows</li><li> Painted Walls</li></ul>               |                                                  |