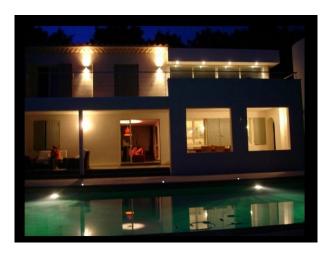

#### Interior

The property comprises;\* Main building (house and tower) - very modern (all white), while the bedrooms are furnished in different styles.\* Large swimming pool (12m,6)\* Annex guesthouse building (a total of 7-8 Bedrooms in the property, with 6 Bathrooms),\* Landscaped garden\* Private forest