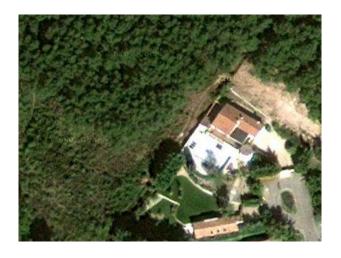

#### Interior

The property comprises;\* Main building (house and tower) - very modern (all white), while the bedrooms are furnished in different styles.\* Large swimming pool (12m,6)\* Annex guesthouse building (a total of 7-8 Bedrooms in the property, with 6 Bathrooms),\* Landscaped garden\* Private forest

\* Parking for a large number of cars\* Easy access (5 min to Highway exit, 30 min to TGV Train station Avignon and 40 min to International Marseille Airport