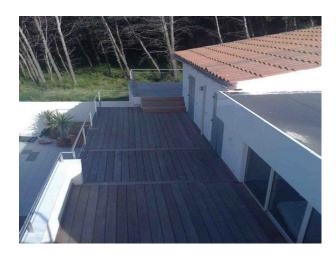

#### Interior

The property comprises;\* Main building (house and tower) - very modern (all white), while the bedrooms are furnished in different styles.\* Large swimming pool (12m,6)\* Annex guesthouse building (a total of 7-8 Bedrooms in the property, with 6 Bathrooms),\* Landscaped garden\* Private forest