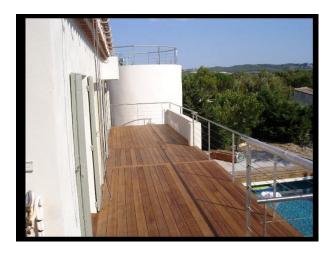

#### Interior

The property comprises;\* Main building (house and tower) - very modern (all white), while the bedrooms are furnished in different styles.\* Large swimming pool (12m,6)\* Annex guesthouse building (a total of 7-8 Bedrooms in the property, with 6 Bathrooms),\* Landscaped garden\* Private forest