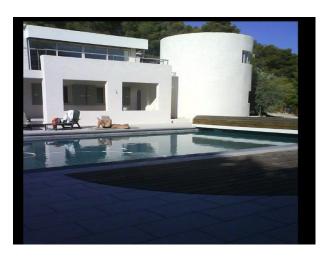

#### Interior

The property comprises;\* Main building (house and tower) - very modern (all white), while the bedrooms are furnished in different styles.\* Large swimming pool (12m,6)\* Annex guesthouse building (a total of 7-8 Bedrooms in the property, with 6 Bathrooms),\* Landscaped garden\* Private forest