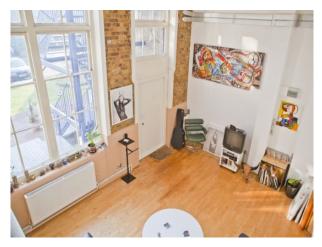

#### **Ground Floor**

- Large open space kitchen/living room
- Modern decor
- Blue walls
- Exposed brickwork
- Modern dining table
- Wooden floor
- Staircase in kitchen area