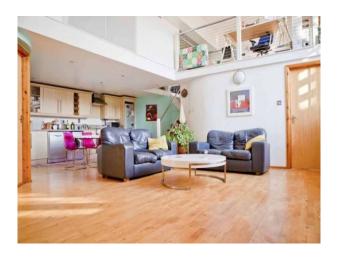

#### **Ground Floor**

- Large open space kitchen/living room
- Modern decor
- Blue walls
- Exposed brickwork
- Modern dining table
- Wooden floor
- Staircase in kitchen area

#### First floor

- Mezzanine floor