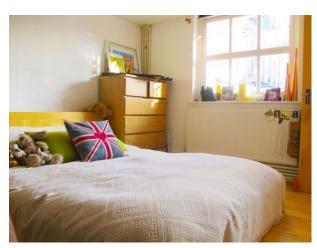

#### Bedroom 2

- White walls
- Wooden floor
- Double bed
- 2 chests of wooden drawers