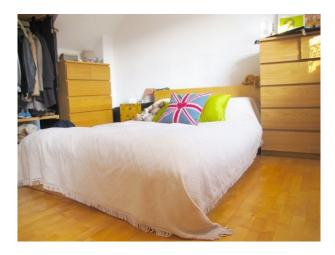

#### Bedroom 1

- Large bedroom
- Large window
- Double Bed
- Built in shelves
- Neutral decor with white walls

#### Bedroom 2

- White walls
- Wooden floor
- Double bed
- 2 chests of wooden drawers