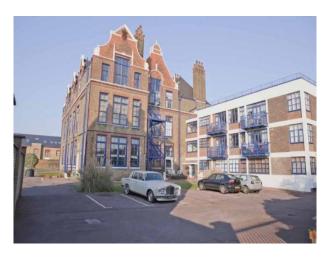

#### Other Features Include

- In a period style building
- Blue window frames
- Exterior blue metal stairs and guttering