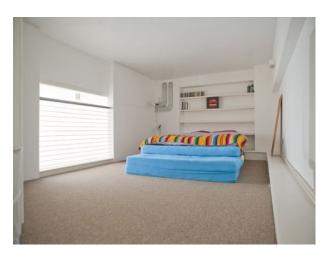

#### Bedroom 1

- Large bedroom
- Large window
- Double Bed
- Built in shelves
- Neutral decor with white walls

#### Bedroom 2

- White walls
- Wooden floor
- Double bed
- 2 chests of wooden drawers