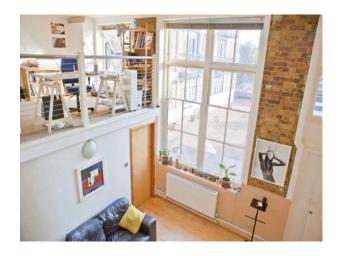

#### **Ground Floor**

- Large open space kitchen/living room
- Modern decor
- Blue walls
- Exposed brickwork
- Modern dining table
- Wooden floor
- Staircase in kitchen area

#### First floor

- Mezzanine floor