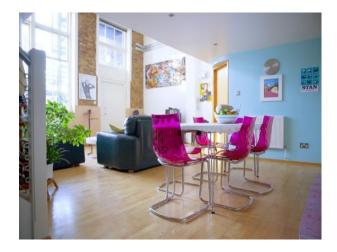

#### **Ground Floor**

- Large open space kitchen/living room
- Modern decor
- Blue walls
- Exposed brickwork
- Modern dining table
- Wooden floor
- Staircase in kitchen area