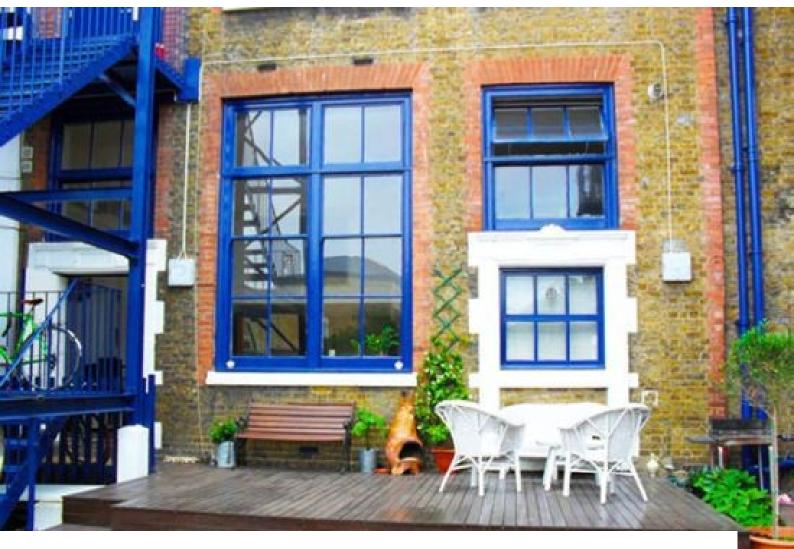

#### Other Features Include

- In a period style building
- Blue window frames
- Exterior blue metal stairs and guttering