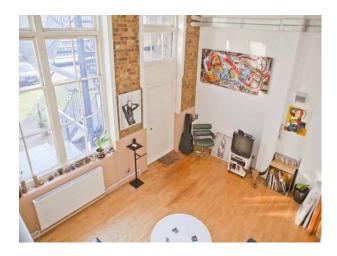

#### **Ground Floor**

- Large open space kitchen/living room
- Modern decor
- Blue walls
- Exposed brickwork
- Modern dining table
- Wooden floor
- Staircase in kitchen area